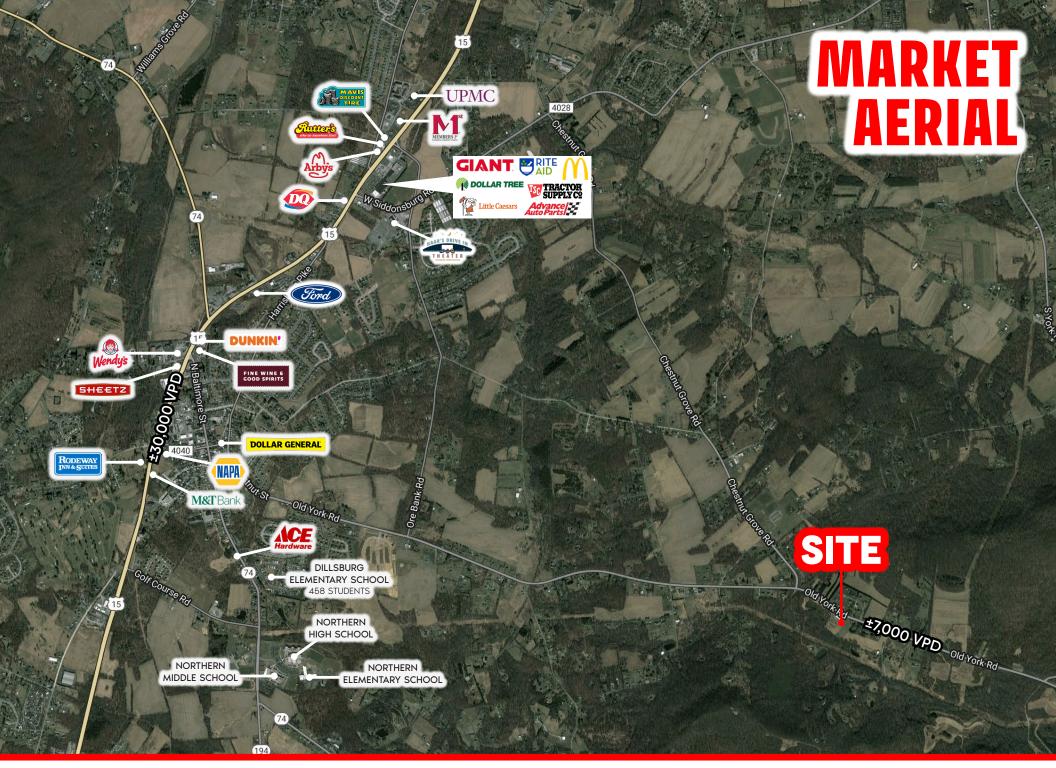

# PROPERTY OVERVIEW

This land is 12.72 acres, in Carroll Township, Dillsburg. The property is zoned Agricultural Conservation Zone. The site has approximately 750' of road frontage. The zoning permits agricultural uses and an animal hospital is a special exception. A majority of the site has been filled and compacted to

street level. Residential use is not permitted. The site has an existing well. A septic system would need to be installed to manage sewer. The property is available for \$250,000.

±12.72AC AVAILABLE FOR SALE