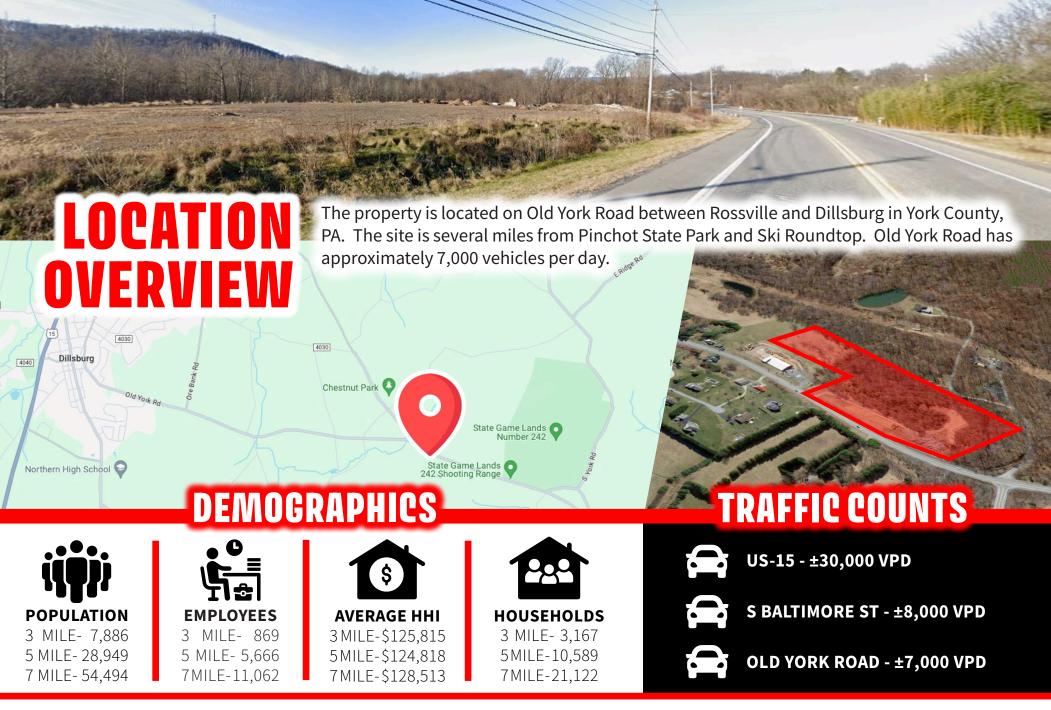

# PROPERTY OVERVIEW

This land is 12.72 acres, in Carroll Township, Dillsburg. The property is zoned Agricultural Conservation Zone. The site has approximately 750' of road frontage. The zoning permits agricultural uses and an animal hospital is a special exception. A majority of the site has been filled and compacted to

street level. Residential use is not permitted. The site has an existing well. A septic system would need to be installed to manage sewer. The property is available for \$250,000.

±12.72AC AVAILABLE FOR SALE