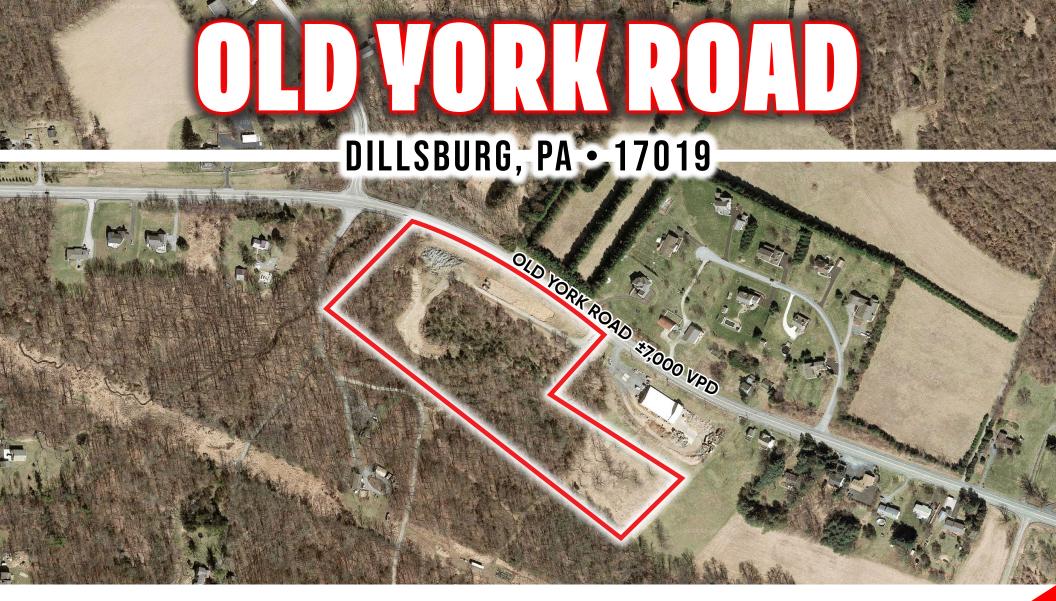

# PROPERTY OVERVIEW

This land is 12.72 acres, in Carroll Township, Dillsburg. The property is zoned Agricultural Conservation Zone. The site has approximately 750' of road frontage. The zoning permits agricultural uses and an animal hospital is a special exception. A majority of the site has been filled and compacted to

street level. Residential use is not permitted. The site has an existing well. A septic system would need to be installed to manage sewer. The property is available for \$250,000.

±12.72AC AVAILABLE FOR SALE