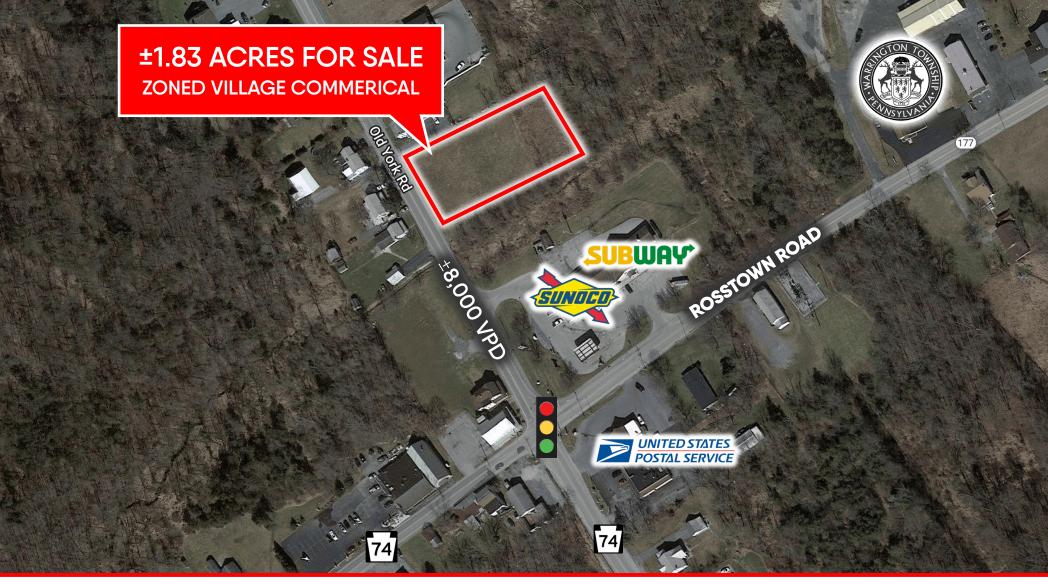

### **PROPERTY OVERVIEW**

The property is 1.83 acres zoned Village Commercial. The zoning permits office, retail, medical and veterinarian uses. The land is level. The rear is impacted by wetland area. Public water, public sewer, electric and gas are near the site. The property is available for \$150,000.

## LOCATION

The property is located in Wellsville/Rossville, York County, PA. The site is located just north of the signalized intersection of Route 74 & Old York Road. The neighboring uses include Sunoco, Subway, car wash, family restaurant, auto repair and other local commercial. The site is near Pinchot State Park and Ski Roundtop. Old York Road has approximately 7,000 vehicles per day.