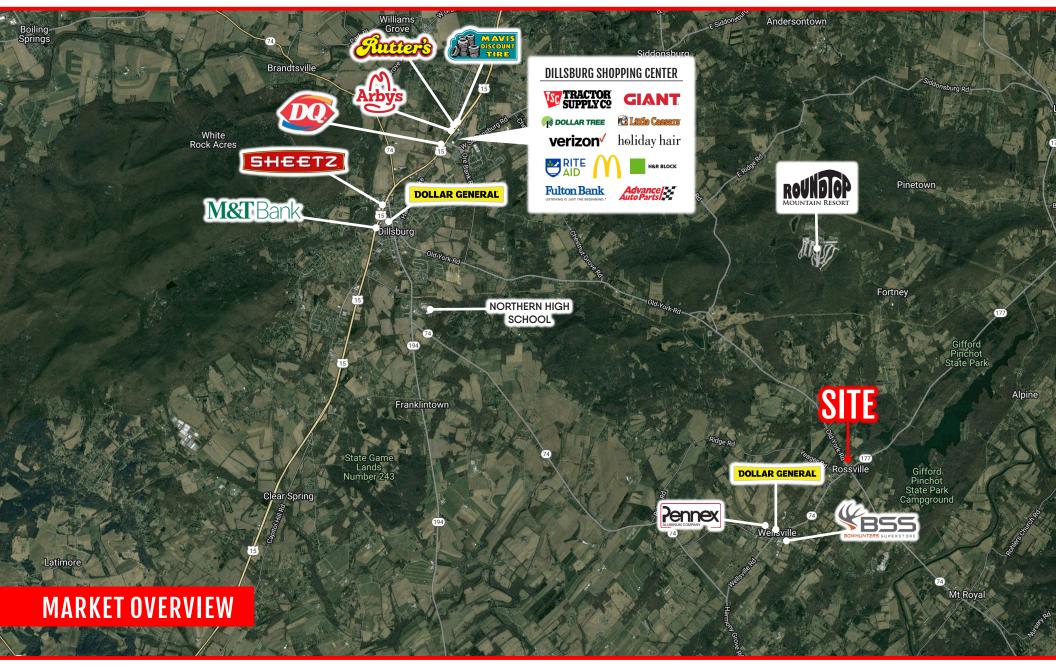

## LOCATION

The property is located in Wellsville/Rossville, York County, PA. The site is located just north of the signalized intersection of Route 74 & Old York Road. The neighboring uses include Sunoco, Subway, car wash, family restaurant, auto repair and other local commercial. The site is near Pinchot State Park and Ski Roundtop. Old York Road has approximately 7,000 vehicles per day.