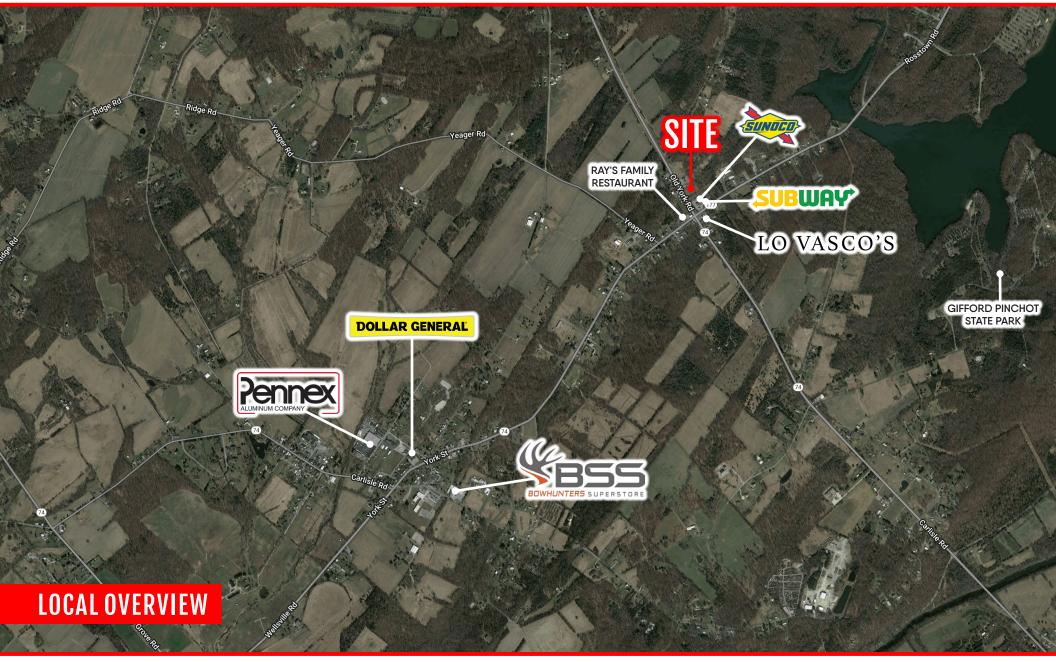

## LOCATION

The property is located in Wellsville/Rossville, York County, PA. The site is located just north of the signalized intersection of Route 74 & Old York Road. The neighboring uses include Sunoco, Subway, car wash, family restaurant, auto repair and other local commercial. The site is near Pinchot State Park and Ski Roundtop. Old York Road has approximately 7,000 vehicles per day.