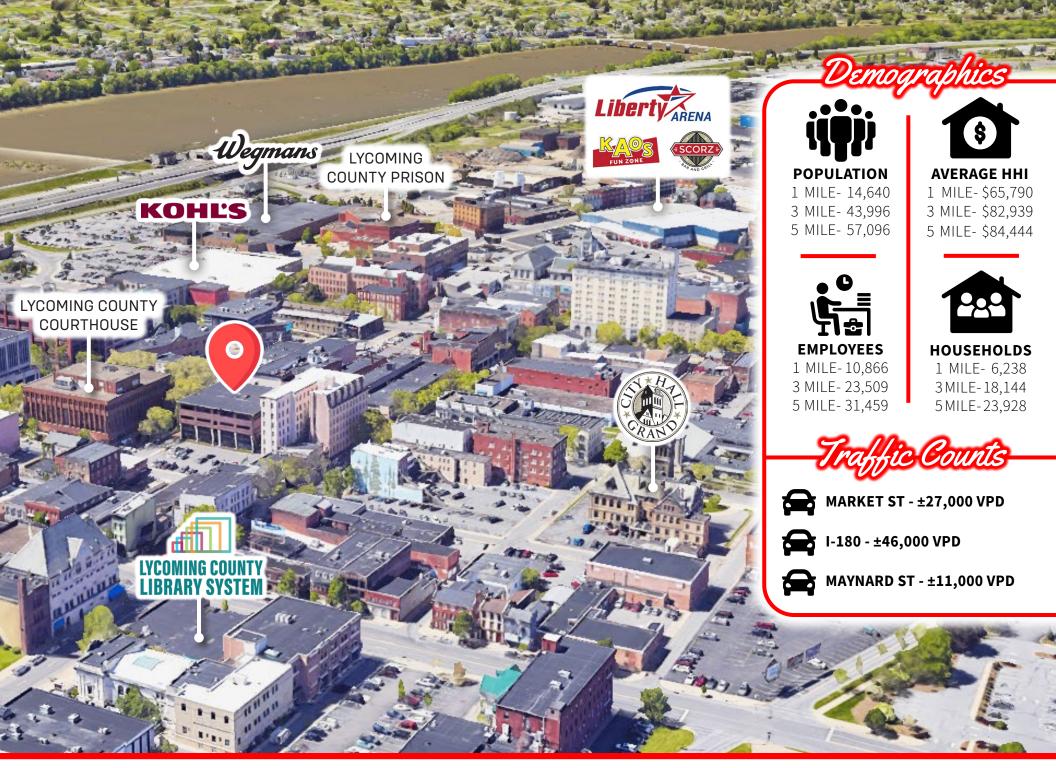

# Location Overview

Located in downtown Williamsport, this multi-tenant building neighbors the Lycoming County Courthouse and is surrounded by plenty of downtown offices, restaurants, and retail. Other nearby establishments include Jersey

Mikes, Starbucks, Boom City Brewing Company, Brickyard Restaurant and Ale House, and many more. It is just off Market Street, a major throughway that extends South to Rt. 15 into Lewisburg. The property is only 0.4 miles away from Lycoming College and 1.6 miles from Pennsylvania College of Technology, one of the largest employers in the area. Lycoming College and Penn College are home to over 6,000 students combined.

Trade Area Overview

There are 113,605 people in 47,022 homes with a median household income of \$60,494 in Lycoming County. Pennsylvania College of Technology is one of the largest employers in the area.