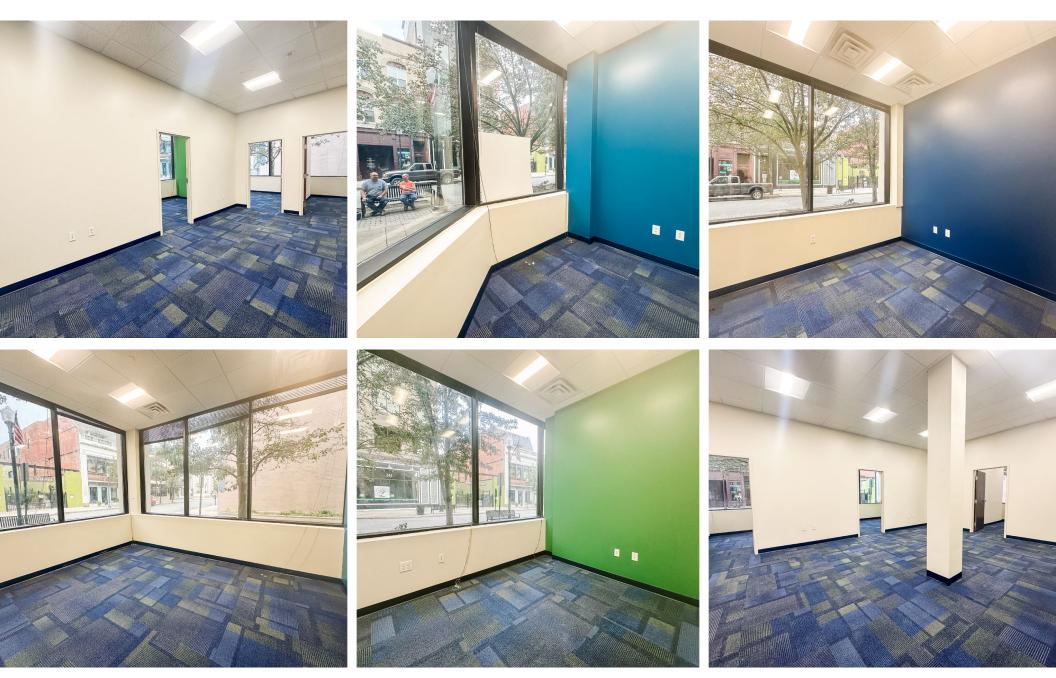

New tenants are welcomed into a brand new space! The landlord will provide carpeting, lighting, and painting updates selected by the tenant from a package of interior finishes from a brilliant blue, which is shown, to a more neutral gray. Choose what meets your office's needs! The first floor boasts tall ceilings, large windows that allow plenty of natural light, and large glass doors. The building has already undergone extensive renovations with a new roof, HVAC units, and air filtration system.

Kandy Weader | Luke Higgins For Lease Information: 717.843.5555 | Learn more online at www.bennettwilliams.com

Interior Pictures

Kandy Weader | Luke Higgins

For Lease Information: 717.843.5555 | Learn more online at www.bennettwilliams.com