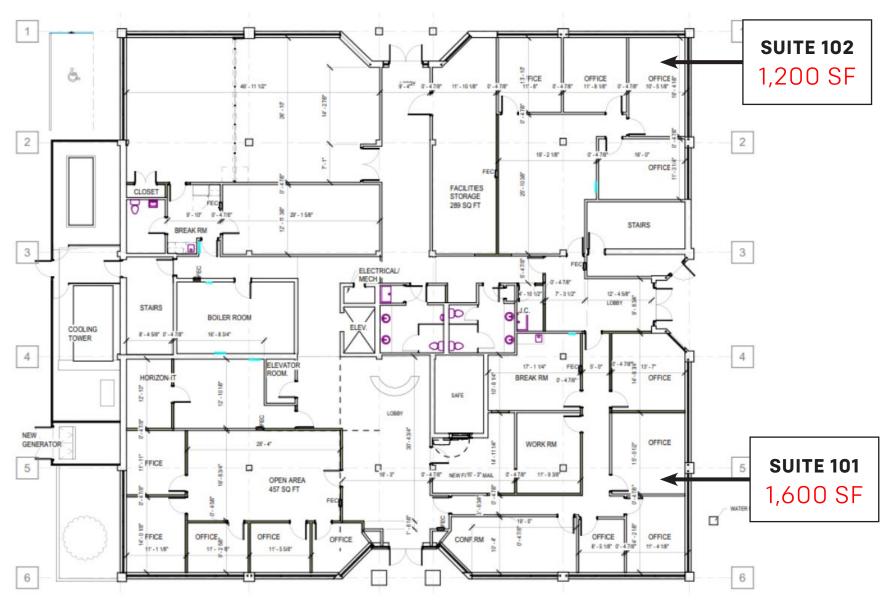

RETAILBROKERS COMMERCIAL BROKERAGE. Redefined.

Kandy Weader | Luke Higgins For Lease Information: 717.843.5555 | Learn more online at www.bennettwilliams.com

ALLBROKERS COMMERCIAL BROKERAGE. Redefined.

Ist Floor

Suite 101: 1,600 SFSuite 102: 1,200 SF

- Suite 201: 1,195 SF
- Suite 202: 1,208 SF
- Suite 203: 2,963 SF
- Suite 204: 2,589 SF

- Suite 300: 4,900 SF
- Suite 303: 1,418 SF
- Suite 304: 659 SF