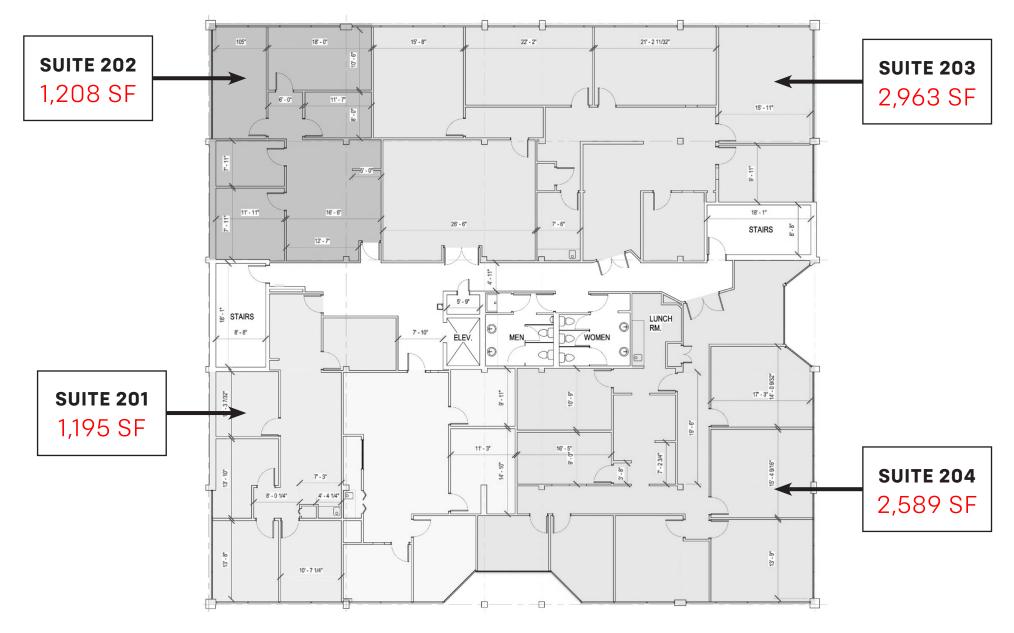

Suite 101: 1,600 SFSuite 102: 1,200 SF

- Suite 201: 1,195 SF
- Suite 202: 1,208 SF
- Suite 203: 2,963 SF
- Suite 204: 2,589 SF

- Suite 300: 4,900 SF
- Suite 303: 1,418 SF
- Suite 304: 659 SF

#### **PINE STREET ENTRANCE**

Kandy Weader | Luke Higgins

For Lease Information: 717.843.5555 | Learn more online at www.bennettwilliams.com

2nd Floor