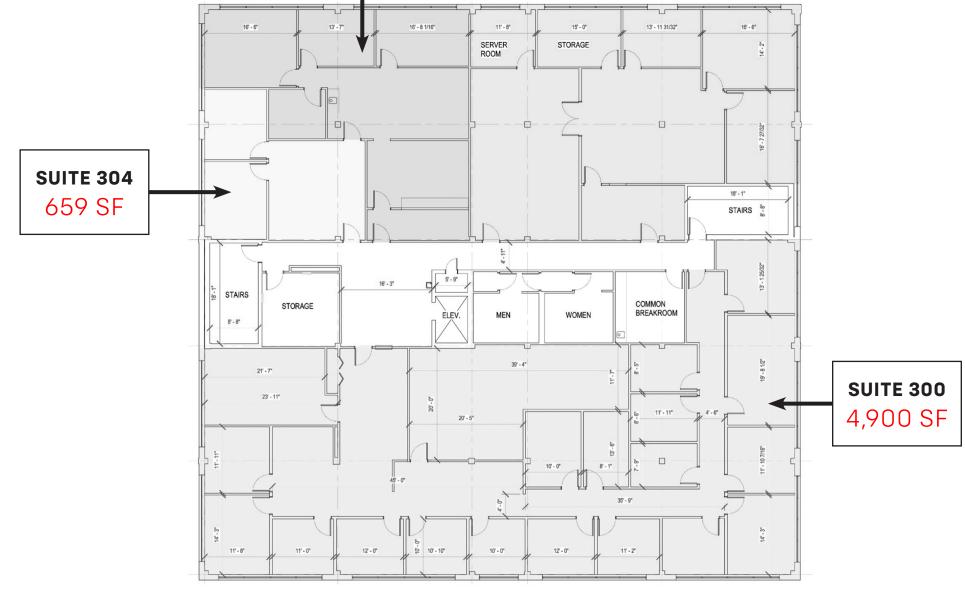

Suite 101: 1,600 SFSuite 102: 1,200 SF

- Suite 201: 1,195 SF
- Suite 202: 1,208 SF
- Suite 203: 2,963 SF
- Suite 204: 2,589 SF

- Suite 300: 4,900 SF
- Suite 303: 1,418 SF
- Suite 304: 659 SF