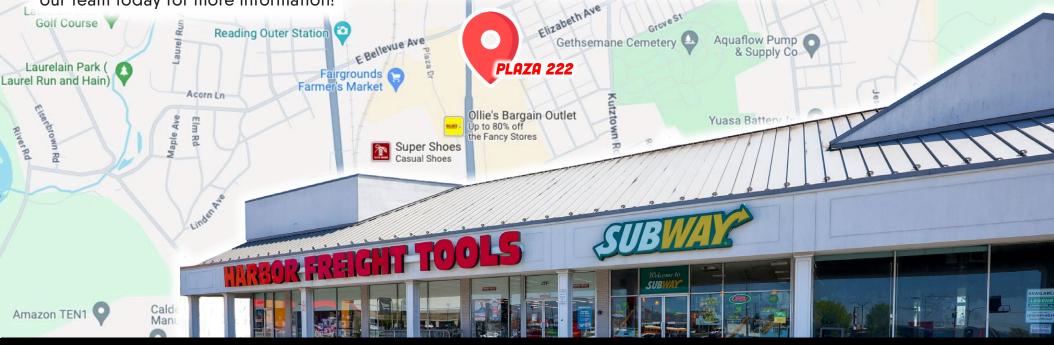

#### **PROPERTY OVERVIEW**

Located in the heart of Reading's retail thoroughfare, Plaza 222 is centrally located along North 5th Street (28,000 VPD). With convenient access to all major roadways such as Route 422 (81,000 VPD), Route 222 (37,000 VPD) and Route 61 (26,000 VPD), Plaza 222 offers convenient access to any retailer looking to enter the Reading market. In addition to access, Plaza 222 benefits from the close proximity to nation's leading retailers such as Target, Giant, Walmart, McDonalds, Five Below, Michael's and more! The center currently has room for any user looking to occupy 1,300 – 6,000 square feet, in addition to a half-acre pad available for lease. Contact our team today for more information!