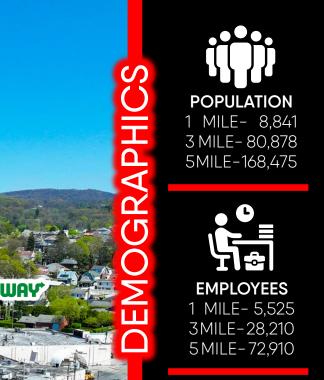

### TRAFFIC COUNTS

SHEETZ

222

222

N 5<sup>™</sup> ST HWY- ±28,000 VPD E BELLEVUE AVE - ±11,500 VPD ROUTE 422 - ±81,000 VPD **•** 

**AVERAGE HHI** 1MILE-\$101,648 3 MILE- \$85,817 5 MILE-\$92,740

HOUSEHOLDS 1 MILE- 3,346 3 MILE- 27,690 5 MILE- 61,635