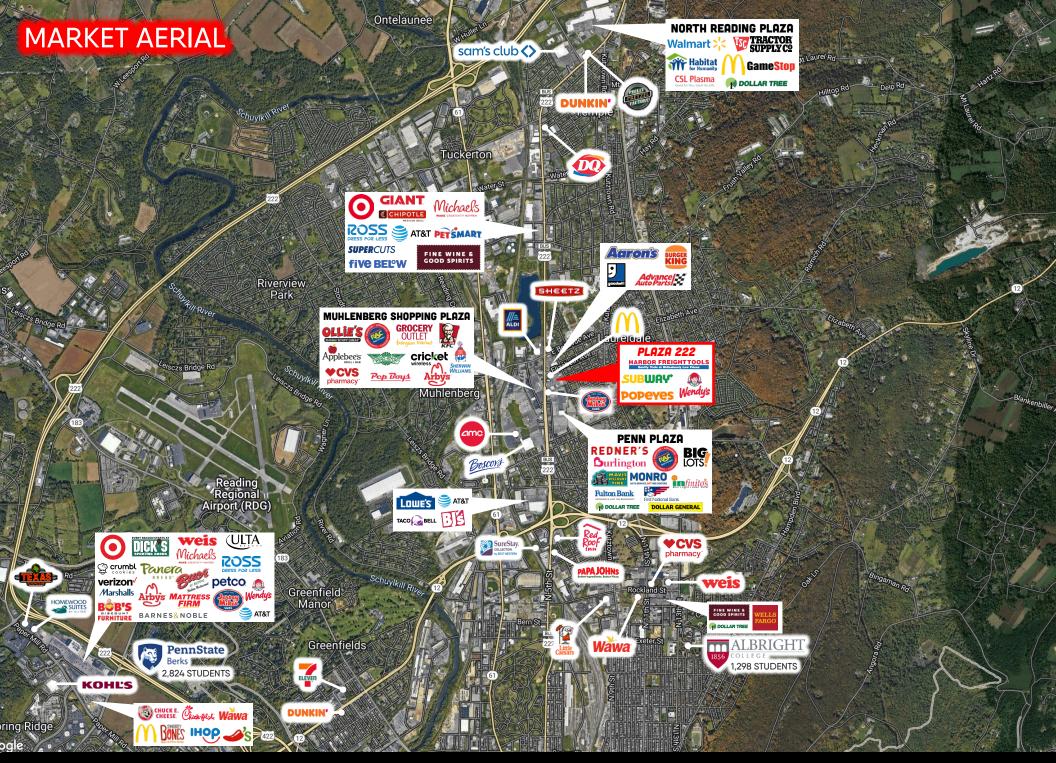

#### **PROPERTY OVERVIEW**

Located in the heart of Reading's retail thoroughfare, Plaza 222 is centrally located along North 5th Street (28,000 VPD). With convenient access to all major roadways such as Route 422 (81,000 VPD), Route 222 (37,000 VPD) and Route 61 (26,000 VPD), Plaza 222 offers convenient access to any retailer looking to enter the Reading market. In addition to access, Plaza 222 benefits from the close proximity to nation's leading retailers such as Target, Giant, Walmart, McDonalds, Five Below, Michael's and more! The center currently has room for any user looking to occupy 1,300 – 6,000 square feet, in addition to a half-acre pad available for lease. Contact our team today for more information!