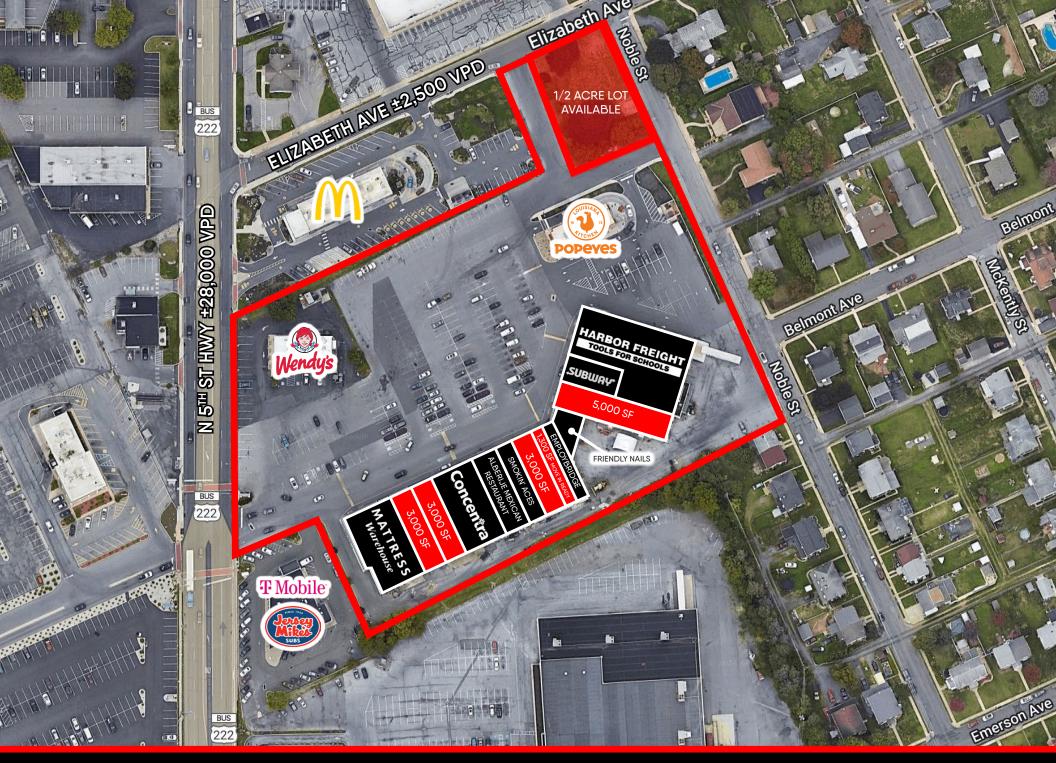

## 1,300 SF - 6,000 SF/ PAD SITE **AVAILABLE FOR LEASE**

MATTRESS Warehouse

Cale Bruso | Dave Nicholson | Brad Rohrbaugh | Chad Stine For Lease Information: 717.843.5555 | Learn more online at www.bennettwilliams.com

#### **PROPERTY OVERVIEW**

Located in the heart of Reading's retail thoroughfare, Plaza 222 is centrally located along North 5th Street (28,000 VPD). With convenient access to all major roadways such as Route 422 (81,000 VPD), Route 222 (37,000 VPD) and Route 61 (26,000 VPD), Plaza 222 offers convenient access to any retailer looking to enter the Reading market. In addition to access, Plaza 222 benefits from the close proximity to nation's leading retailers such as Target, Giant, Walmart, McDonalds, Five Below, Michael's and more! The center currently has room for any user looking to occupy 1,300 – 6,000 square feet, in addition to a half-acre pad available for lease. Contact our team today for more information!