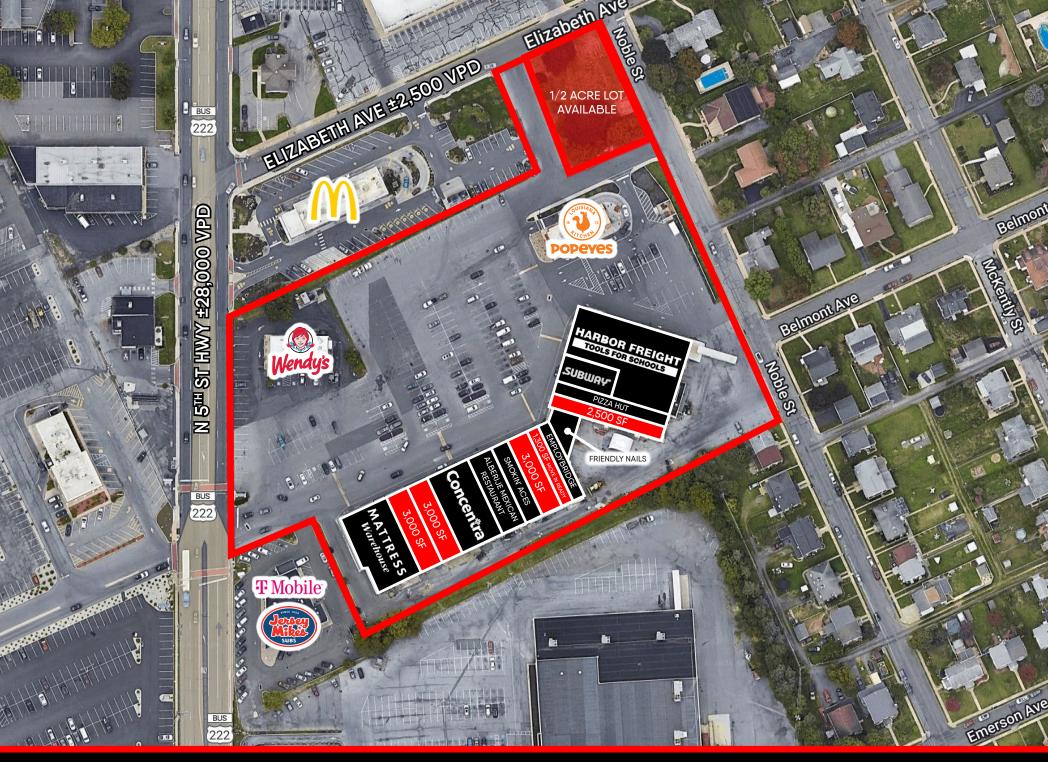

# 

3229 N 5<sup>TH</sup> STREET HWY | READING, PA | 19605 **BIGLOTS!** Concentra T Mobile N 5 ST HWY 128,000 VPD **NEARBY RETAILERS** 1,300 SF - 6,000 SF/ PAD SITE **AVAILABLE FOR LEASE** LOWE'S Chick-filed