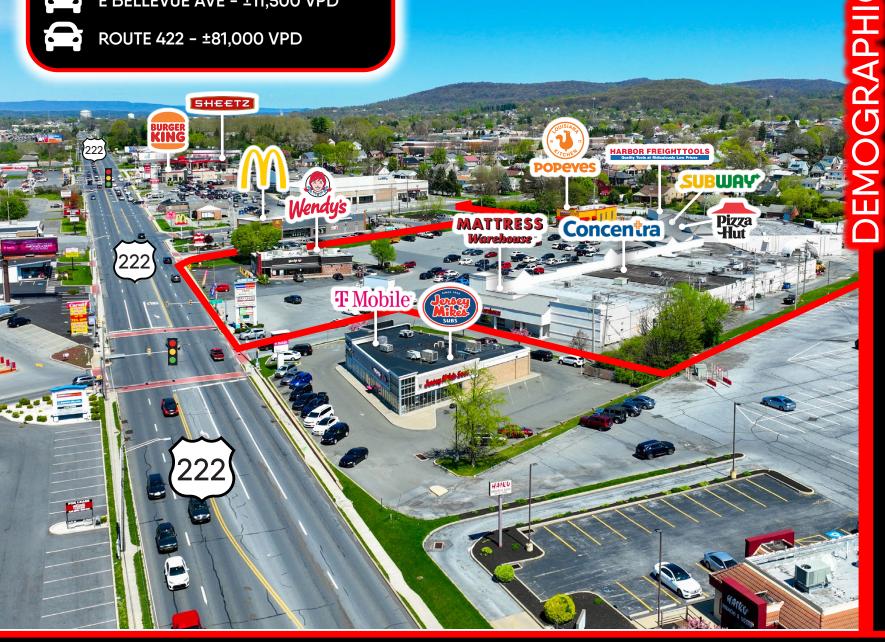

# TRAFFIC COUNTS

N 5<sup>™</sup> ST HWY- ±28,000 VPD

E BELLEVUE AVE - ±11,500 VPD

**ROUTE 422 - ±81,000 VPD** 

**EMPLOYEES** 1 MILE- 5,525 3MILE-28,210 5 MILE-72,910

**AVERAGE HHI** 1MILE-\$101,648 3 MILE- \$85,817 5 MILE-\$92,740