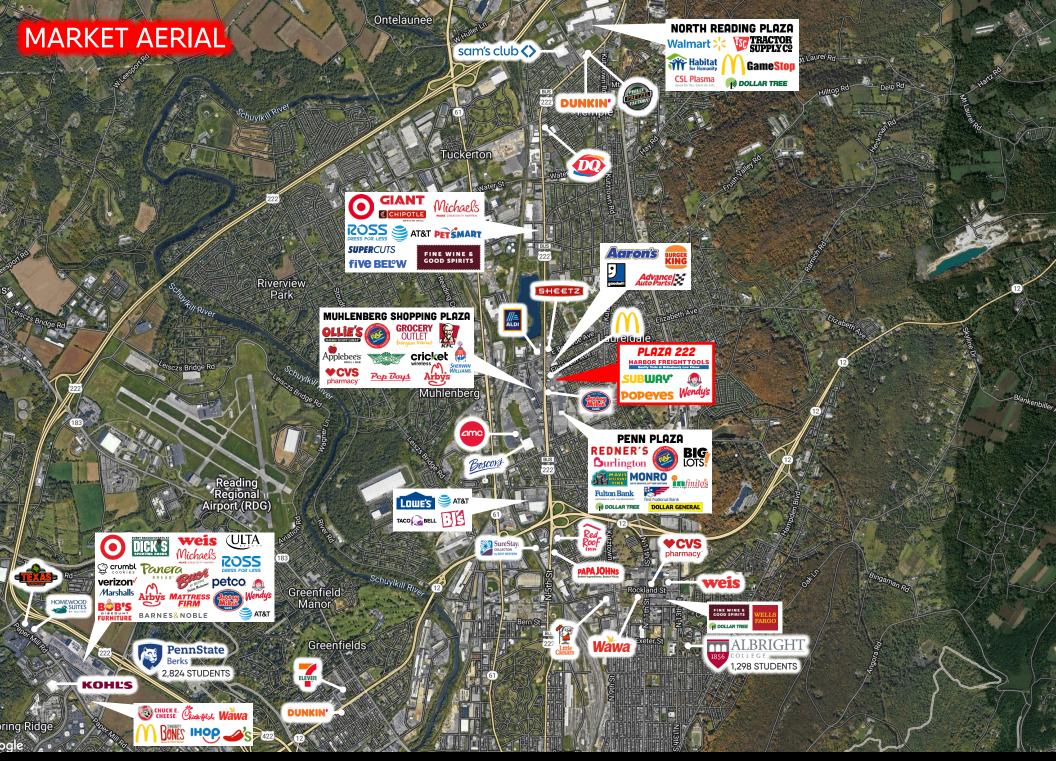

# 

3229 N 5<sup>TH</sup> STREET HWY | READING, PA | 19605 **BIGLOTS!** Concentra T Mobile N 5 ST HWY 128,000 VPD **NEARBY RETAILERS** 1,300 SF - 6,000 SF/ PAD SITE **AVAILABLE FOR LEASE** LOWE'S Chick-filed