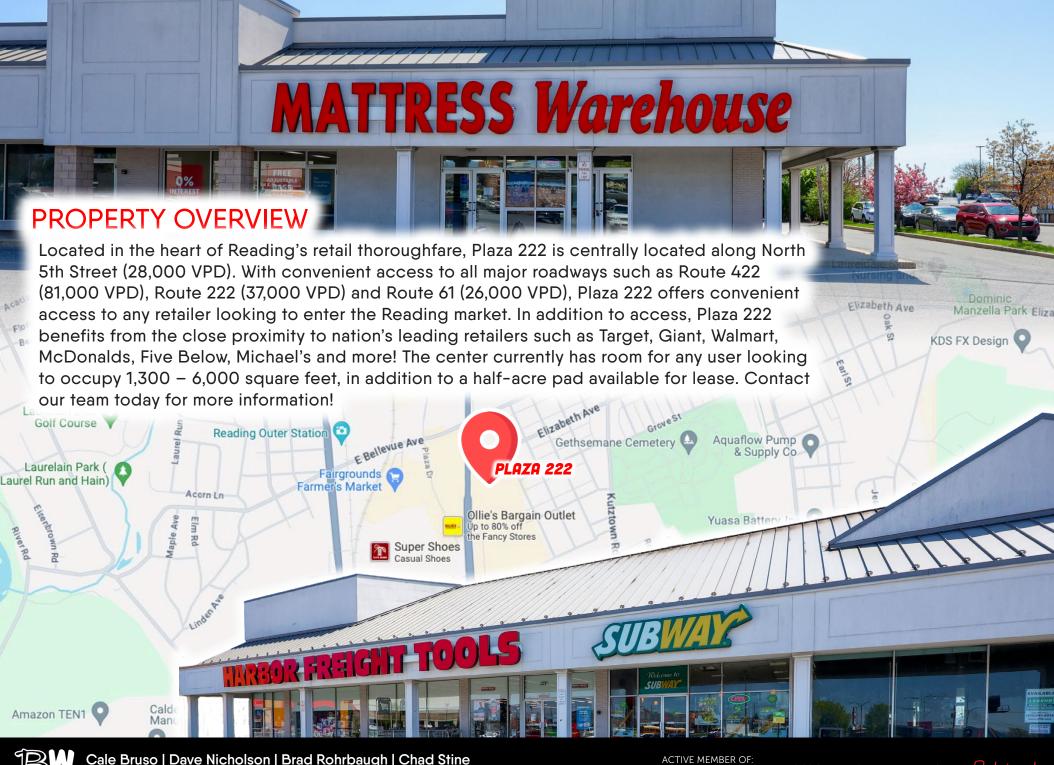

# 

3229 N 5<sup>TH</sup> STREET HWY | READING, PA | 19605 **BIGLOTS!** Concentra T Mobile N 5 ST HWY 128,000 VPD **NEARBY RETAILERS** 1,300 SF - 6,000 SF/ PAD SITE **AVAILABLE FOR LEASE** LOWE'S Chick-filed