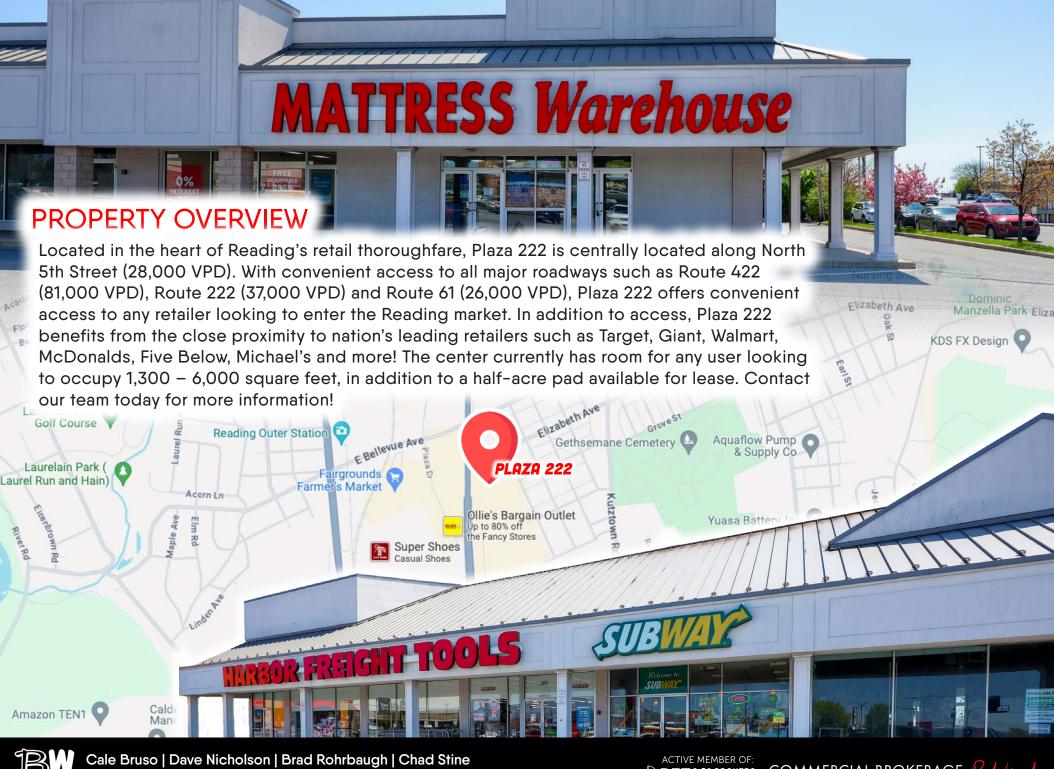

### TRAFFIC COUNTS

N 5<sup>™</sup> ST HWY- ±28,000 VPD

E BELLEVUE AVE - ±11,500 VPD

**ROUTE 422 - ±81,000 VPD** 

**EMPLOYEES** 1 MILE- 5,525 3MILE-28,210 5 MILE-72,910

**AVERAGE HHI** 1MILE-\$101,648 3 MILE- \$85,817 5 MILE-\$92,740