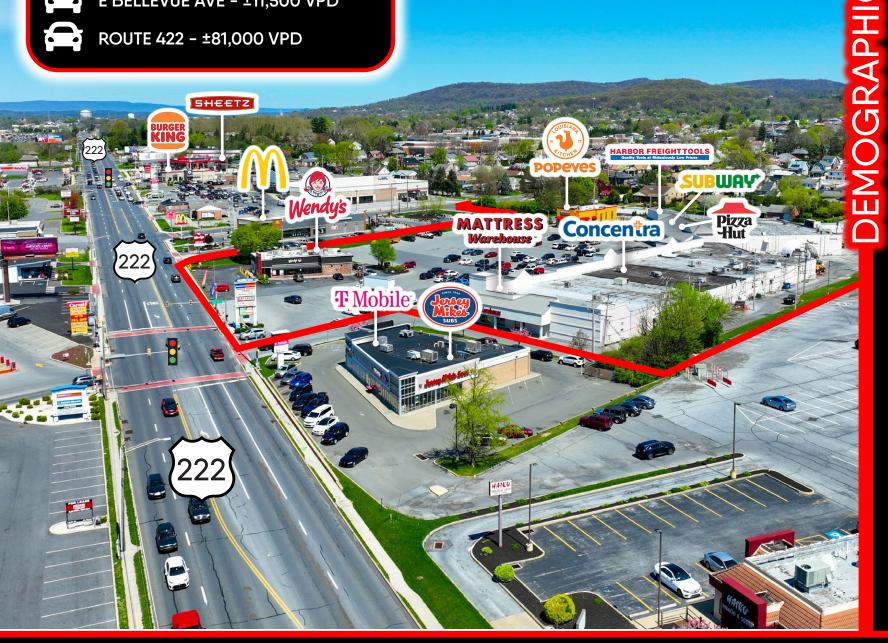

### TRAFFIC COUNTS

N 5<sup>™</sup> ST HWY- ±28,000 VPD

E BELLEVUE AVE - ±11,500 VPD

**ROUTE 422 - ±81,000 VPD** 

**EMPLOYEES** 1 MILE- 5,525 3MILE-28,210 5 MILE-72,910

**AVERAGE HHI** 1MILE-\$101,648 3 MILE- \$85,817 5 MILE-\$92,740