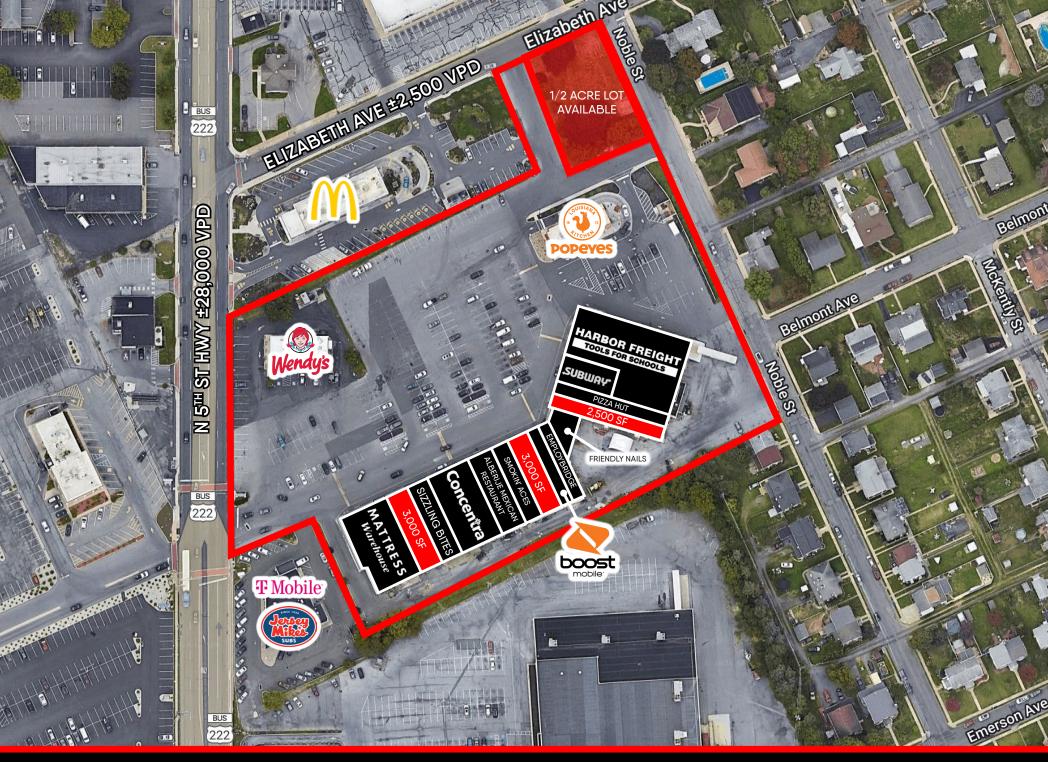

# 

3229 N 5<sup>TH</sup> STREET HWY | READING, PA | 19605 **BIG**LOTS Concentra T Mobile Wendus N 5 ST HWY ±23,000 VPD **NEARBY RETAILERS** 2,500-3,000 SF/ PAD SITE **AVAILABLE FOR LEASE** LOWE'S Chick-filed