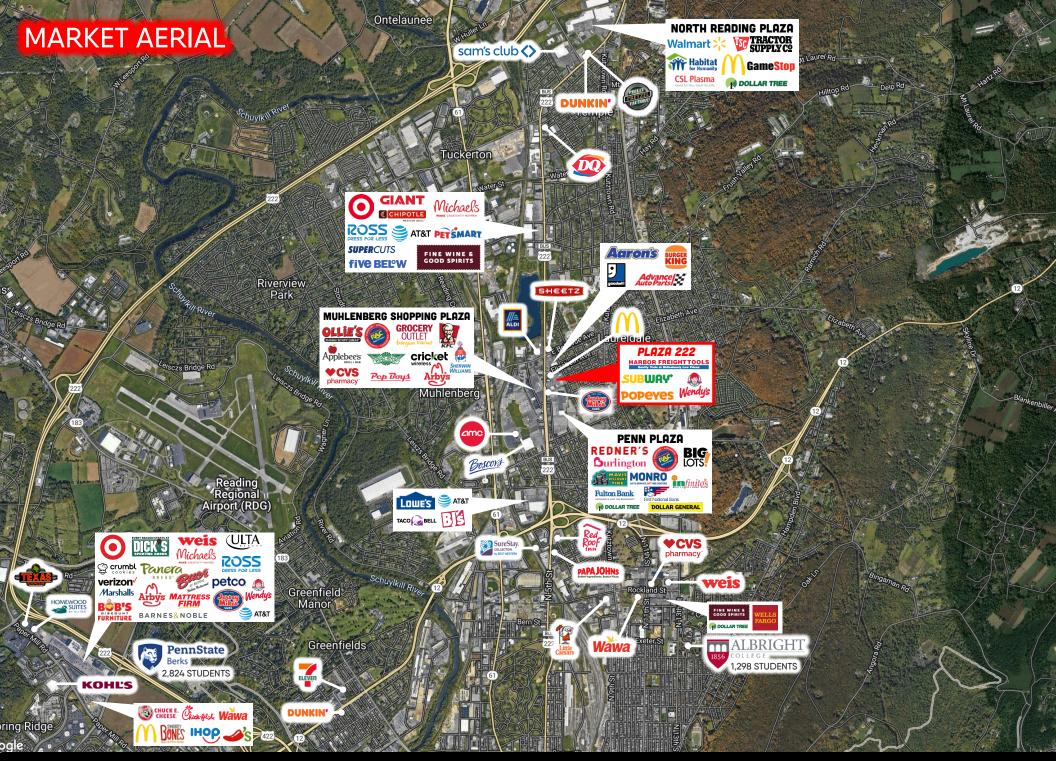

# 

3229 N 5<sup>TH</sup> STREET HWY | READING, PA | 19605 **BIG**LOTS Concentra T Mobile Wendus N 5 ST HWY ±23,000 VPD **NEARBY RETAILERS** 2,500-3,000 SF/ PAD SITE **AVAILABLE FOR LEASE** LOWE'S Chick-filed