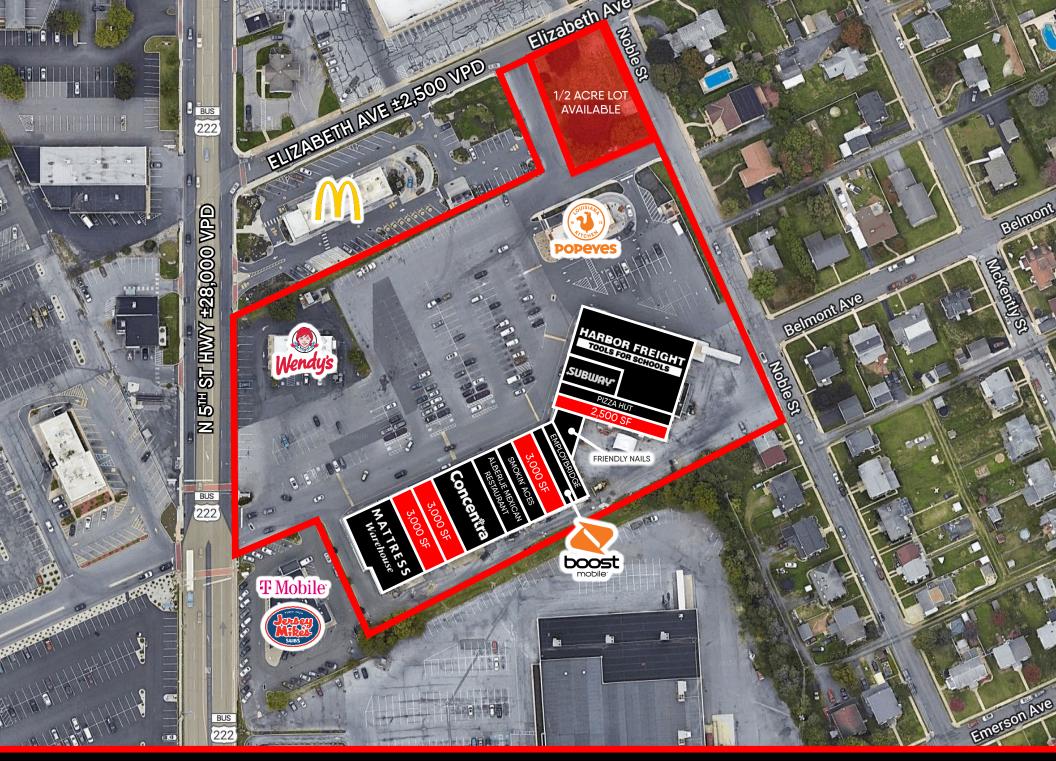

## 1,300 SF - 6,000 SF/ PAD SITE **AVAILABLE FOR LEASE**

MATTRESS Warehouse

Cale Bruso | Dave Nicholson | Brad Rohrbaugh | Chad Stine For Lease Information: 717.843.5555 | Learn more online at www.bennettwilliams.com

#### **PROPERTY OVERVIEW**

Located in the heart of Reading's retail thoroughfare, Plaza 222 is centrally located along North 5th Street (28,000 VPD). With convenient access to all major roadways such as Route 422 (81,000 VPD), Route 222 (37,000 VPD) and Route 61 (26,000 VPD), Plaza 222 offers convenient access to any retailer looking to enter the Reading market. In addition to access, Plaza 222 benefits from the close proximity to nation's leading retailers such as Target, Giant, Walmart, McDonalds, Five Below, Michael's and more! The center currently has room for any user looking to occupy 1,300 – 6,000 square feet, in addition to a half-acre pad available for lease. Contact our team today for more information!