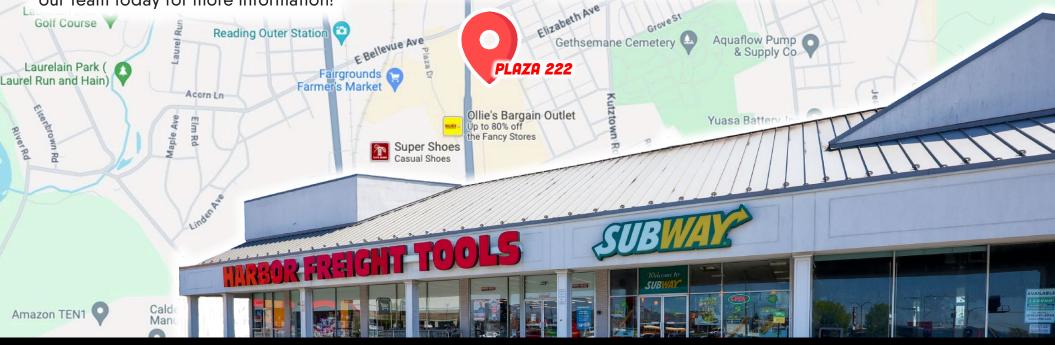

#### **PROPERTY OVERVIEW**

Located in the heart of Reading's retail thoroughfare, Plaza 222 is centrally located along North 5th Street (28,000 VPD). With convenient access to all major roadways such as Route 422 (81,000 VPD), Route 222 (37,000 VPD) and Route 61 (26,000 VPD), Plaza 222 offers convenient access to any retailer looking to enter the Reading market. In addition to access, Plaza 222 benefits from the close proximity to nation's leading retailers such as Target, Giant, Walmart, McDonalds, Five Below, Michael's and more! The center currently has room for any user looking to occupy 1,300 – 6,000 square feet, in addition to a half-acre pad available for lease. Contact our team today for more information!