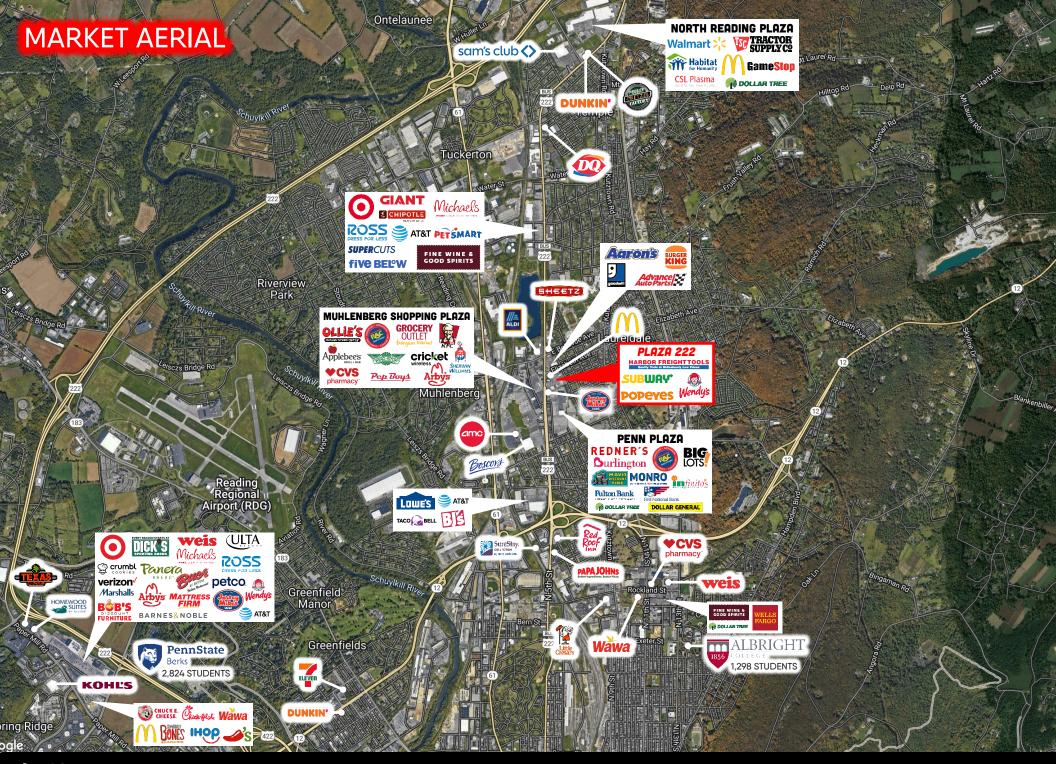

Boscová

NEARBY RETAILERS

LOWE'S Chick-fil;L

**GIANT** 

RETAIL BROKERS COMMERCIAL BROKERAGE. Redefined

BIGLOTS

📑 Ŧ Mobile

#### **PROPERTY OVERVIEW**

Located in the heart of Reading's retail thoroughfare, Plaza 222 is centrally located along North 5th Street (28,000 VPD). With convenient access to all major roadways such as Route 422 (81,000 VPD), Route 222 (37,000 VPD) and Route 61 (26,000 VPD), Plaza 222 offers convenient access to any retailer looking to enter the Reading market. In addition to access, Plaza 222 benefits from the close proximity to nation's leading retailers such as Target, Giant, Walmart, McDonalds, Five Below, Michael's and more! The center currently has room for any user looking to occupy 1,300 – 6,000 square feet, in addition to a half-acre pad available for lease. Contact our team today for more information!