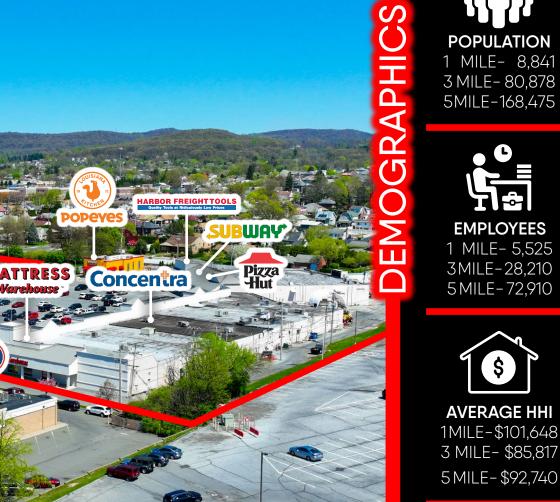

### TRAFFIC COUNTS

SHEETZ

222

222

F.**...**] N 5<sup>™</sup> ST HWY- ±28,000 VPD E BELLEVUE AVE - ±11,500 VPD ROUTE 422 - ±81,000 VPD [•\_\_\_]

HOUSEHOLDS 1 MILE- 3,346 3 MILE- 27,690 5 MILE- 61,635

Cale Bruso | Dave Nicholson | Brad Rohrbaugh | Chad Stine COMMERCIAL For Lease Information: 717.843.5555 | Learn more online at www.bennettwilliams.com