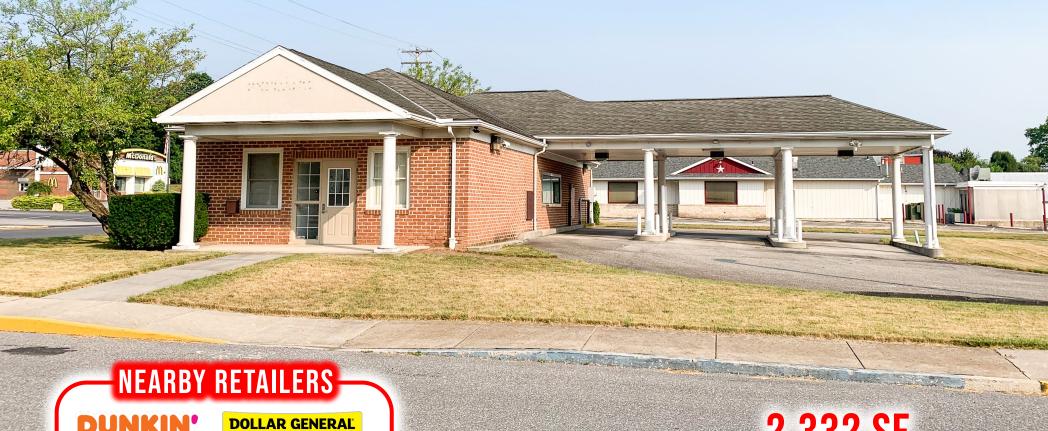

# •407 N QUEEN ST•

LITTLESTOWN, PA · 17340

2,332 SF **AVAILABLE FOR SALE** 

PROPERTY OVERVIEW This property was originally constructed as a bank and most recently used as an optician's office. The building is in excellent condition. The interior floor plan is primarily open with a private room, the vault, one ADA restroom. The three drive through lanes still exist. There is a paved parking lot for 11 vehicles. The building is approximately 2,300 SF and sits on .43 acres. The annual taxes are \$4,900. The property is available for \$395,000

**LOCATION OVERVIEW** The property is located in Littlestown, Adams County, PA, approximately four miles from the PA/MD line. The property is in a commercial district, neighboring a new Dunkin Donuts, with other adjacent retail; Dollar General, Dominoe's, McDonald's and Royal Farms. The Littlestown middle and high school are 3 blocks from this site. Over the past decade, Littlestown has had steady residential growth. The newest residential development is Mayberry, which will have 195 home sites.