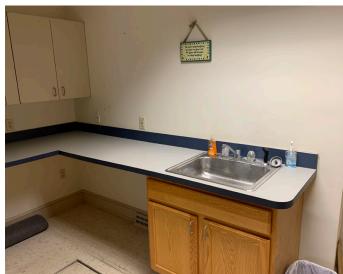

# •407 N QUEEN ST•

LITTLESTOWN, PA · 17340

2,332 SF **AVAILABLE FOR SALE** 

PROPERTY OVERVIEW This property was originally constructed as a bank and most recently used as an optician's office. The building is in excellent condition. The interior floor plan is primarily open with a private room, the vault, one ADA restroom. The three drive through lanes still exist. There is a paved parking lot for 11 vehicles. The building is approximately 2,300 SF and sits on .43 acres. The annual taxes are \$4,900. The property is available for \$395,000