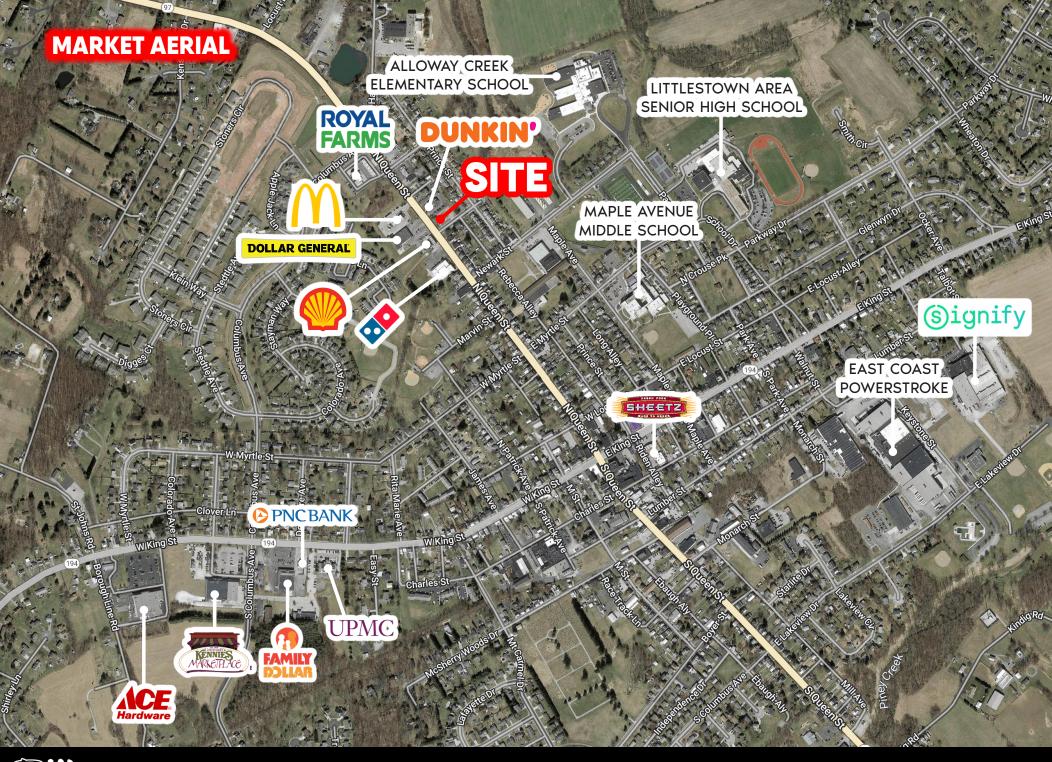

**LOCATION OVERVIEW** The property is located in Littlestown, Adams County, PA, approximately four miles from the PA/MD line. The property is in a commercial district, neighboring a new Dunkin Donuts, with other adjacent retail; Dollar General, Dominoe's, McDonald's and Royal Farms. The Littlestown middle and high school are 3 blocks from this site. Over the past decade, Littlestown has had steady residential growth. The newest residential development is Mayberry, which will have 195 home sites.