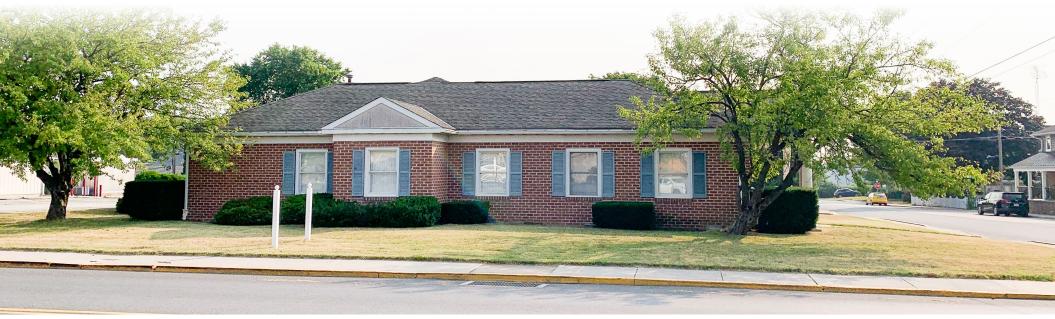

# •407 N QUEEN ST•

LITTLESTOWN, PA · 17340

2,332 SF **AVAILABLE FOR SALE** 

PROPERTY OVERVIEW This property was originally constructed as a bank and most recently used as an optician's office. The building is in excellent condition. The interior floor plan is primarily open with a private room, the vault, one ADA restroom. The three drive through lanes still exist. There is a paved parking lot for 11 vehicles. The building is approximately 2,300 SF and sits on .43 acres. The annual taxes are \$4,900. The property is available for \$395,000