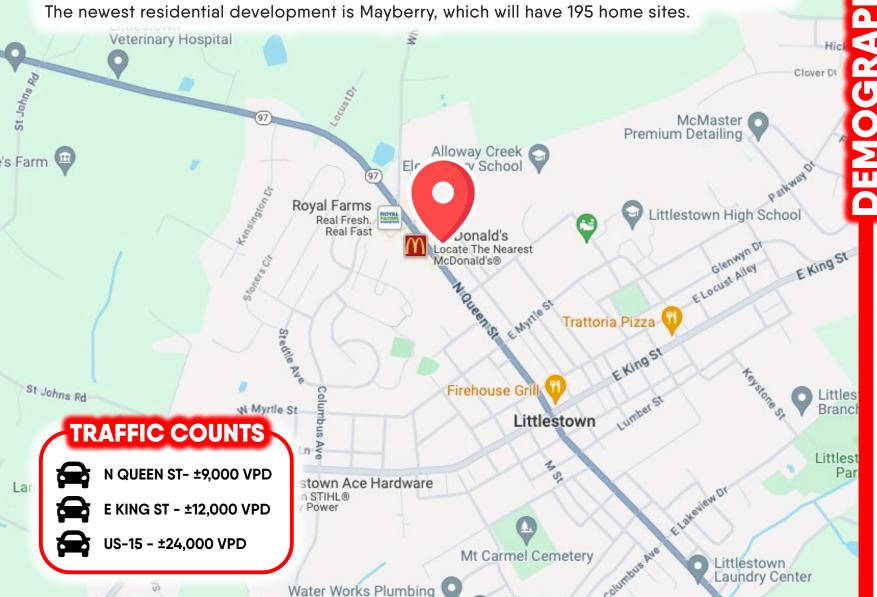

**LOCATION OVERVIEW** The property is located in Littlestown, Adams County, PA, approximately four miles from the PA/MD line. The property is in a commercial district, neighboring a new Dunkin Donuts, with other adjacent retail; Dollar General, Dominoe's, McDonald's and Royal Farms. The Littlestown middle and high school are 3 blocks from this site. Over the past decade, Littlestown has had steady residential growth. The newest residential development is Mayberry, which will have 195 home sites.