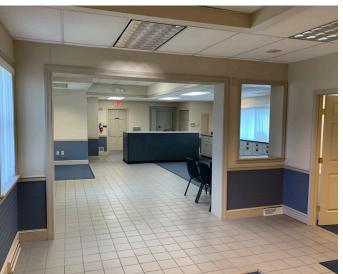

# •407 N QUEEN ST•

LITTLESTOWN, PA · 17340

2,332 SF **AVAILABLE FOR SALE** 

PROPERTY OVERVIEW This property was originally constructed as a bank and most recently used as an optician's office. The building is in excellent condition. The interior floor plan is primarily open with a private room, the vault, one ADA restroom. The three drive through lanes still exist. There is a paved parking lot for 11 vehicles. The building is approximately 2,300 SF and sits on .43 acres. The annual taxes are \$4,900. The property is available for \$395,000