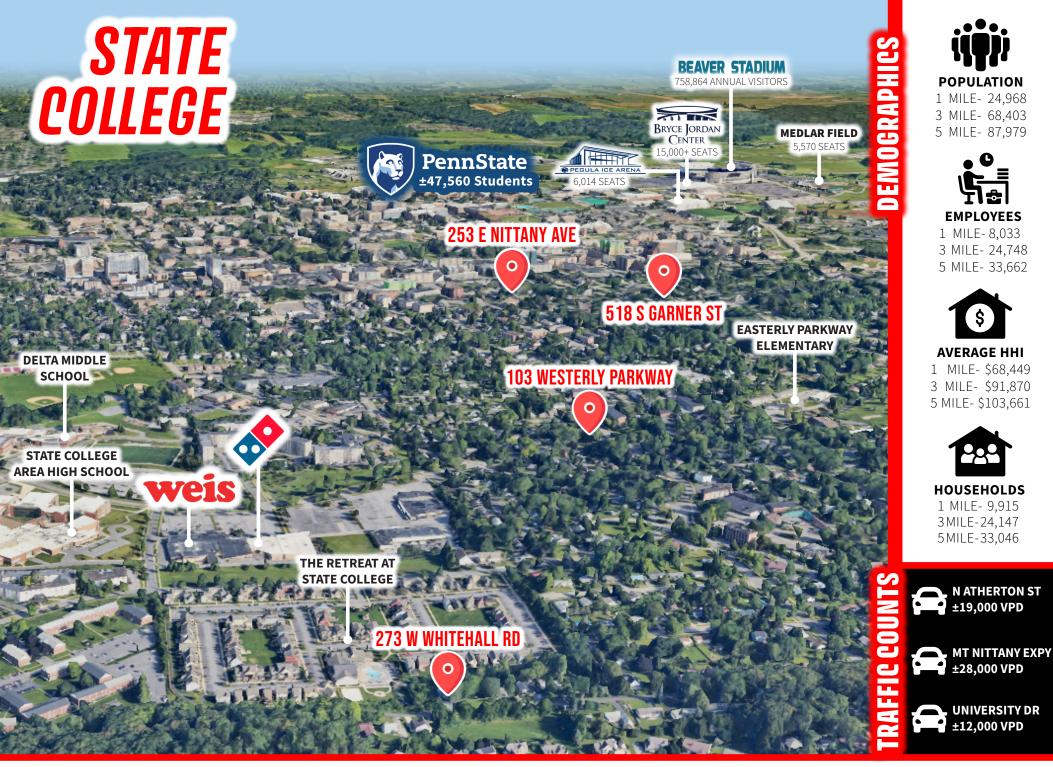

### LOCATION DESCRIPTION

State College, PA is a college town in Central PA, which hosts ~47,000 students attending Penn State University 8 months out of the year. The university drives the strong rental market as it's the largest public university in Pennsylvania and the 9th largest college in the U.S.