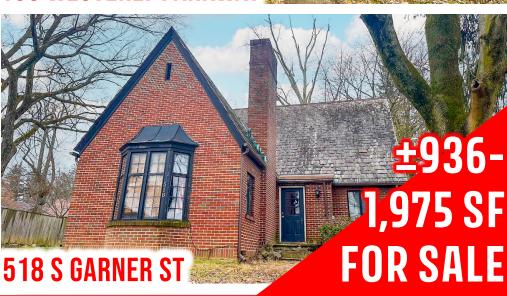

### 518 S GARNER ST

- Space Size: 1,975 SF
- Space Details:
  - 0.24 AC
  - Single family home with a potential
  - basement apartment
  - 3 bedroom 2 bath