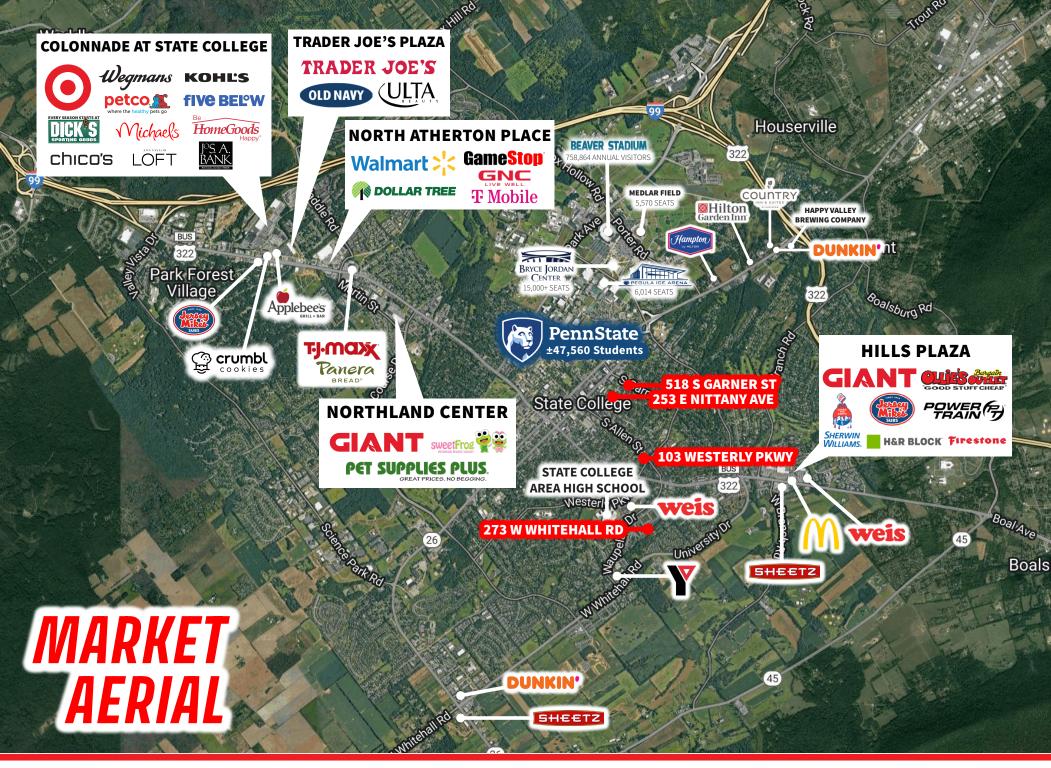

### LOCATION DESCRIPTION

State College, PA is a college town in Central PA, which hosts ~47,000 students attending Penn State University 8 months out of the year. The university drives the strong rental market as it's the largest public university in Pennsylvania and the 9th largest college in the U.S.

### **103 WESTERLY PARKWAY**

- Space Size: 936 SF
- Space Details:
  - 0.12 AC
  - Single family home
  - 3 bedroom 1 bath

### **253 E NITTANY AVE**

- Space Size: 1,555 SF
- Space Details:
  - 0.5 AC
  - Condominium
  - 3 bedroom 2 bath

### 273 W WHITEHALL RD

- Space Size: 1,975 SF
- Space Details:
  - 0.38 AC
  - Duplex
  - 1 bedroom 1 bath Apt 1
  - 3 bedroom 1.5 bath Apt 2

### 518 S GARNER ST

- Space Size: 1,975 SF
- Space Details:
  - 0.24 AC
  - Single family home with a potential
  - basement apartment
  - 3 bedroom 2 bath