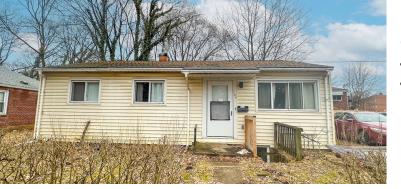

### **103 WESTERLY PARKWAY**

- Space Size: 936 SF
- Space Details:
  - 0.12 AC
  - Single family home
  - 3 bedroom 1 bath