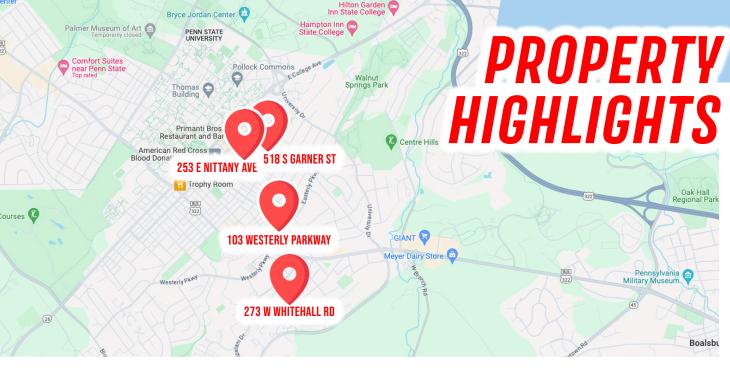

### **103 WESTERLY PARKWAY**

- Space Size: 936 SF
- Space Details:
  - 0.12 AC
  - Single family home
  - 3 bedroom 1 bath

### **253 E NITTANY AVE**

- Space Size: 1,555 SF
- Space Details:
  - 0.5 AC
  - Condominium
  - 3 bedroom 2 bath

### 273 W WHITEHALL RD

- Space Size: 1,975 SF
- Space Details:
  - 0.38 AC
  - Duplex
  - 1 bedroom 1 bath Apt 1
  - 3 bedroom 1.5 bath Apt 2

### 518 S GARNER ST

- Space Size: 1,975 SF
- Space Details:
  - 0.24 AC
  - Single family home with a potential
  - basement apartment
  - 3 bedroom 2 bath