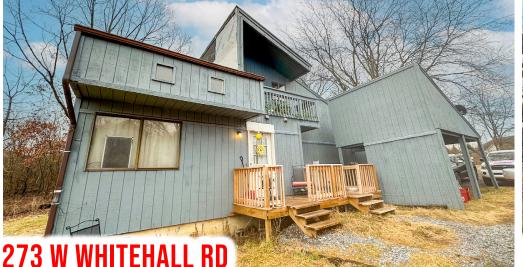

### 273 W WHITEHALL RD

- Space Size: 1,975 SF
- Space Details:
  - 0.38 AC
  - Duplex
  - 1 bedroom 1 bath Apt 1
  - 3 bedroom 1.5 bath Apt 2