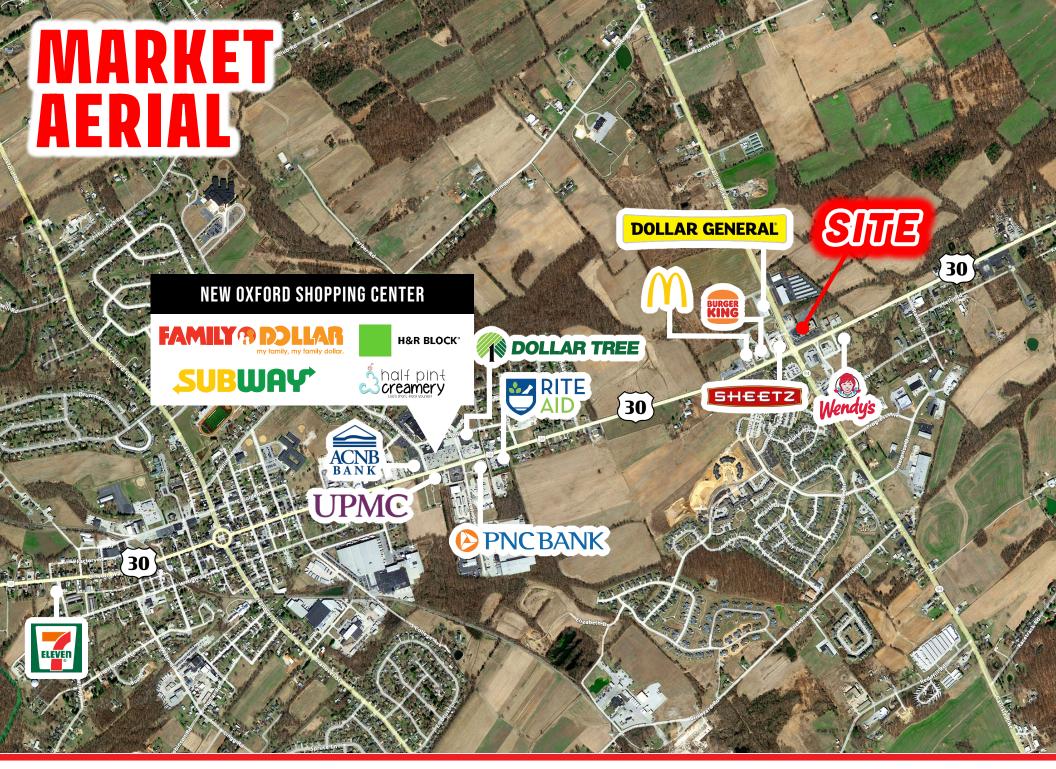

# **PROPERTY** OVERVIEW

6110-6170 York Road is a proposed brand new retail development in the New Oxford market. Positioned at the corner of Route 30 (15,000 VPD) and Route 94 (15,000 VPD), a convenience store, car wash, as well as an array of retail pads and inline space are all possibilities at the project.

The property is positioned with significant frontage along the two main thorough-

fares in the New Oxford market.