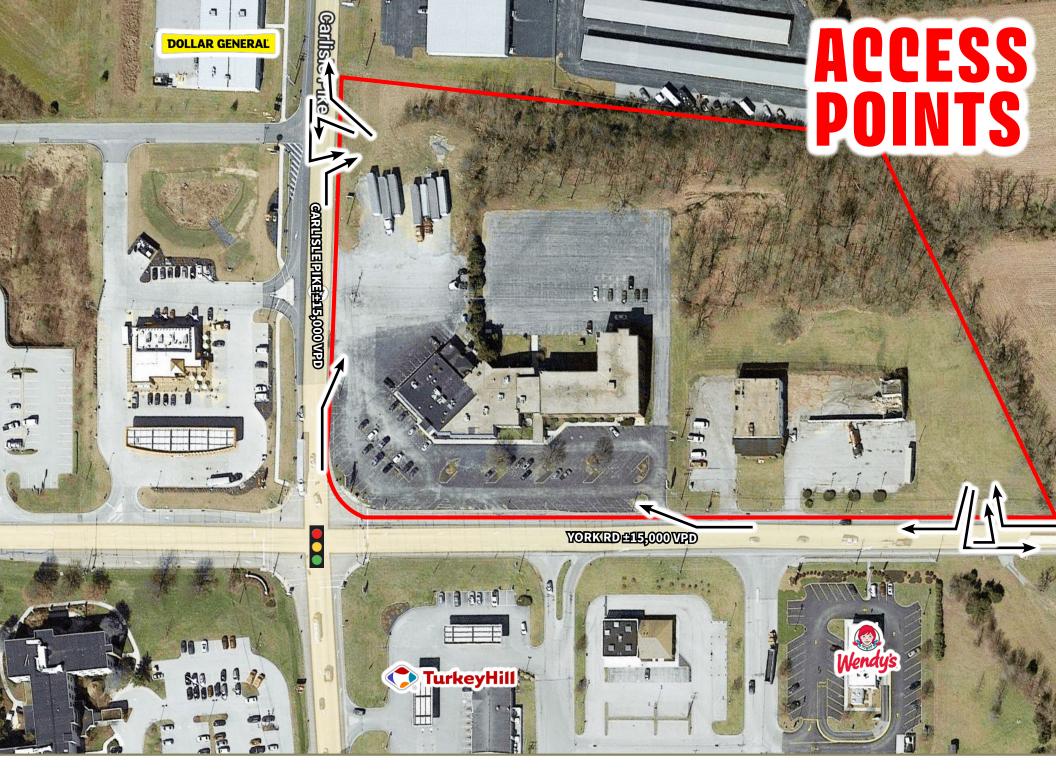

# **PROPERTY** OVERVIEW

6110-6170 York Road is a proposed brand new retail development in the New Oxford market. Positioned at the corner of Route 30 (15,000 VPD) and Route 94 (15,000 VPD), a convenience store, car wash, as well as an array of retail pads and inline space are all possibilities at the project.

The property is positioned with significant frontage along the two main thorough-

fares in the New Oxford market.