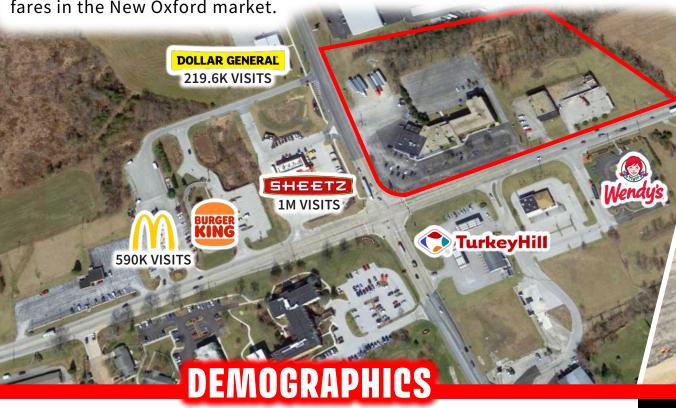

The property is positioned with significant frontage along the two main thorough-

fares in the New Oxford market.