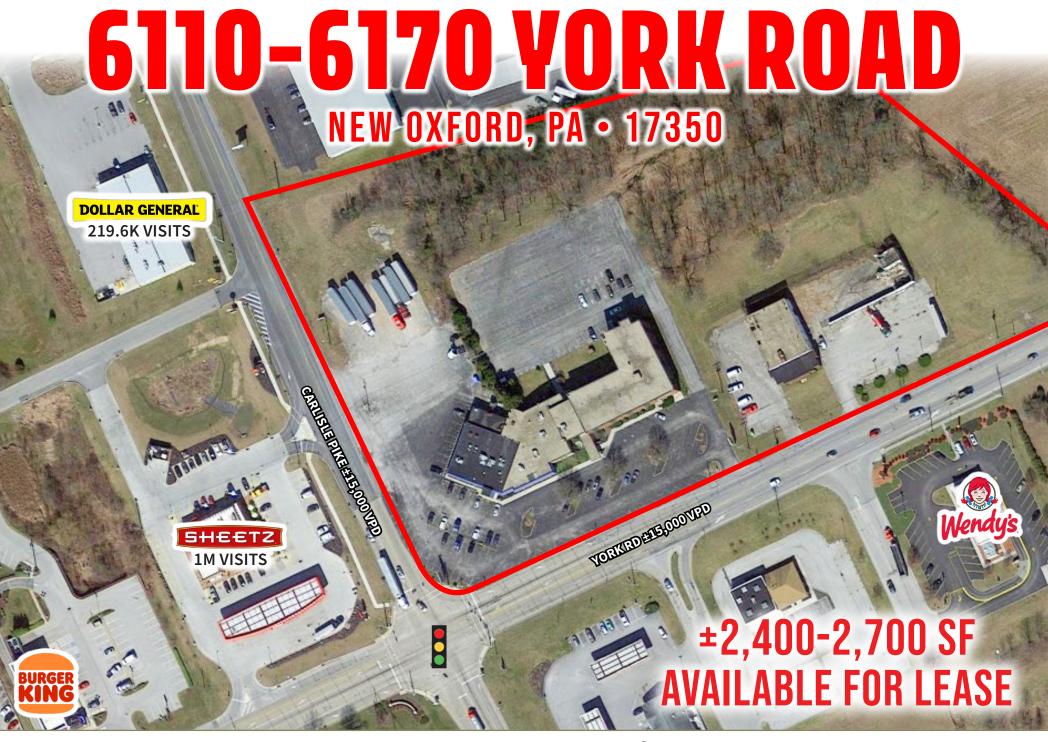

# **PROPERTY** OVERVIEW

6110-6170 York Road is a proposed brand new retail development in the New Oxford market. Positioned at the corner of Route 30 (15,000 VPD) and Route 94 (15,000 VPD), a convenience store, car wash, as well as an array of retail pads and inline space are all possibilities at the project.

The property is positioned with significant frontage along the two main thorough-

fares in the New Oxford market.