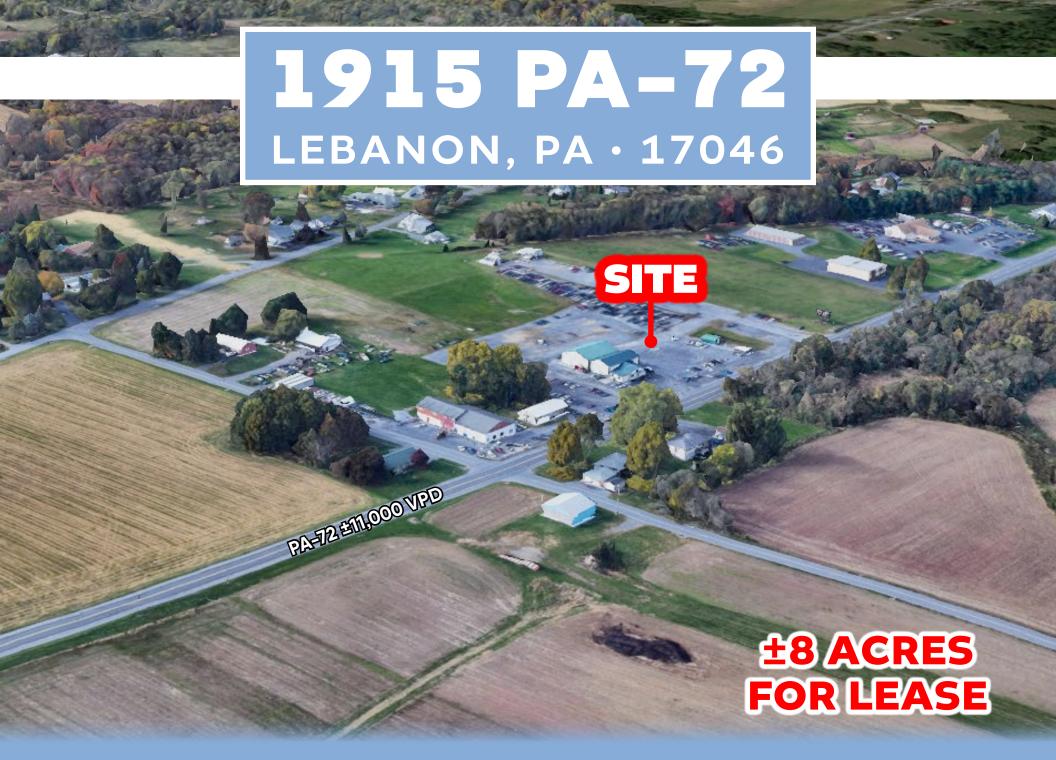

# PROPERTY HIGHLIGHTS

- 1+ ac paved parking at the Lebanon Auto Auction on
   PA Route 72 in Lebanon
- 5 minutes to PA-22, 10 minutes to PA-422, and 15 minutes to I-81 and I-78
- Gated access
- · 11,000 VPD on PA-72
- Possibilities for additional land or build-to-suit buildings

### TRAFFIC COUNTS

PA-72 - ±11,000 VPD

**W MAPLE ST - ±11,500 VPD** 

**SANDHILL RD - ±5,000 VPD** 