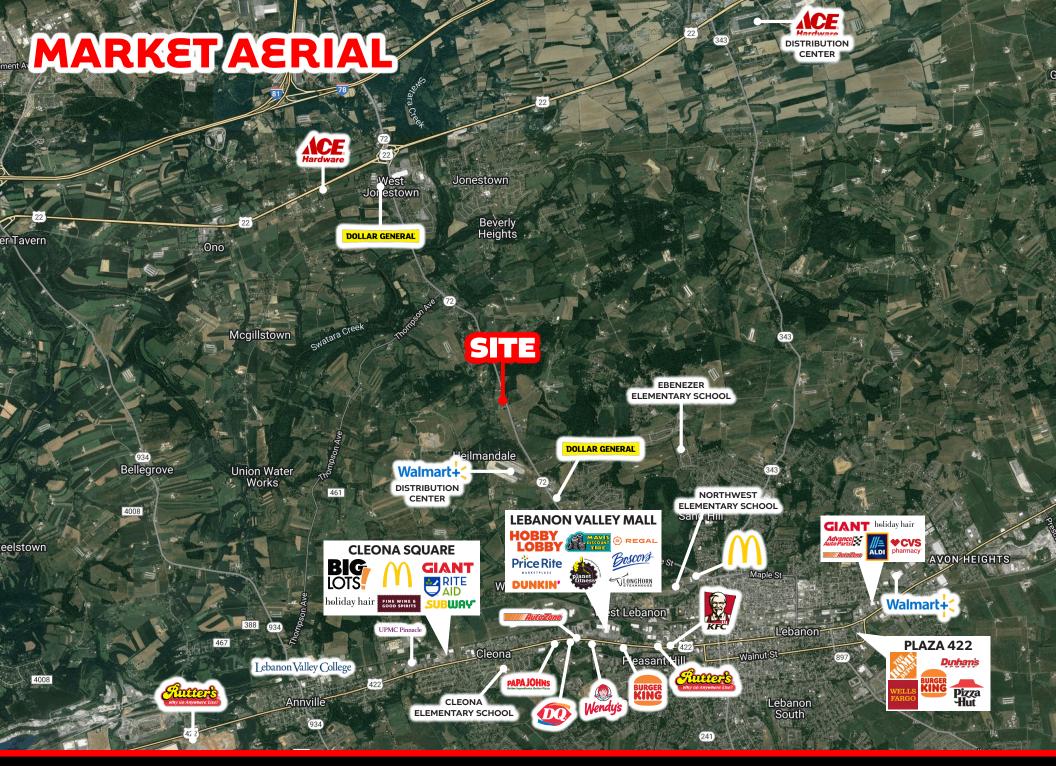

# PROPERTY HIGHLIGHTS

- 1+ ac paved parking at the Lebanon Auto Auction on
   PA Route 72 in Lebanon
- 5 minutes to PA-22, 10 minutes to PA-422, and 15 minutes to I-81 and I-78
- Gated access
- · 11,000 VPD on PA-72
- Possibilities for additional land or build-to-suit buildings

**POPULATION** 

3 MILE- 16,639 5 MILE- 70,207 7 MILE- 90 358

**EMPLOYEES** 

3 MILE- 3,969 5 MILE- 17,321 7 MILE- 27 917

**AVERAGE HHI** 

3 MILE-\$102,428 5 MILE- \$87,499 7 MILE- \$93,337

**HOUSEHOLDS** 

3 MILE- 6,498 5 MILE- 27,324 7 MILE- 35, 275

### TRAFFIC COUNTS

PA-72 - ±11,000 VPD

**W MAPLE ST - ±11,500 VPD** 

**SANDHILL RD - ±5,000 VPD** 