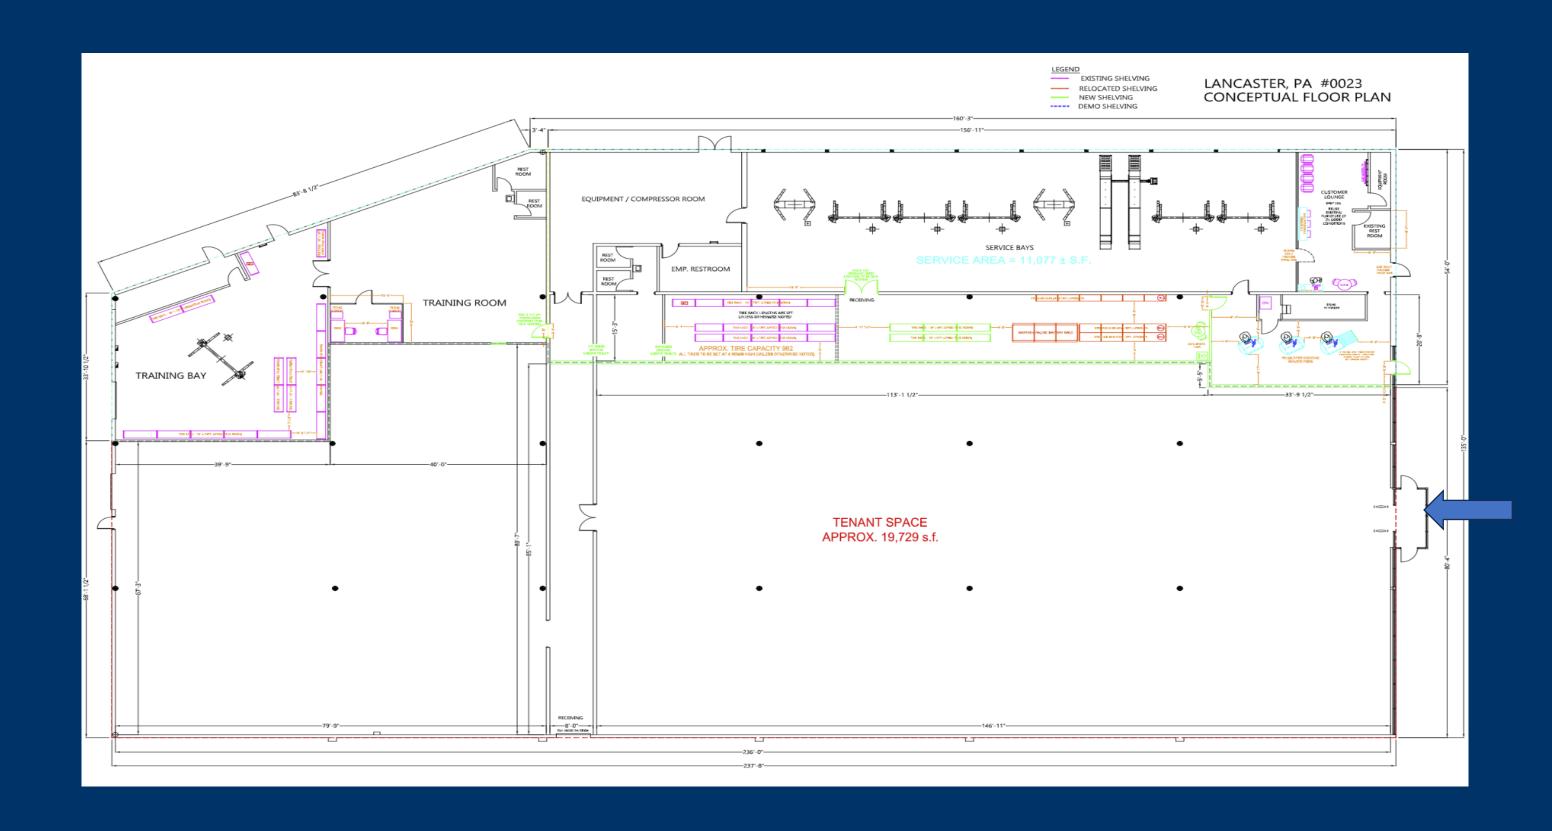

### 19,729 SF Storefront Retail Space

2080 Lincoln Hwy Lancaster, PA 17602

**VESTIAN** 

#### PROPERTY OVERVIEW

| Address           | 2080 Lincoln Hwy<br>Lancaster, PA 17602                                                                                |
|-------------------|------------------------------------------------------------------------------------------------------------------------|
| Available SF      | 19,729 SF Storefront Retail Space                                                                                      |
| Occupied SF       | 11,077 SF Auto Service Space                                                                                           |
| Total Building SF | 30,806 SF                                                                                                              |
| Possession        | Immediate                                                                                                              |
| Signage           | Building and Pylon Signage Available                                                                                   |
| Asking Rate       | Contact Broker                                                                                                         |
| Comments          | <ul> <li>Dedicated Main Entrance</li> <li>Building Height 21'</li> <li>Sprinklered</li> <li>HVAC throughout</li> </ul> |