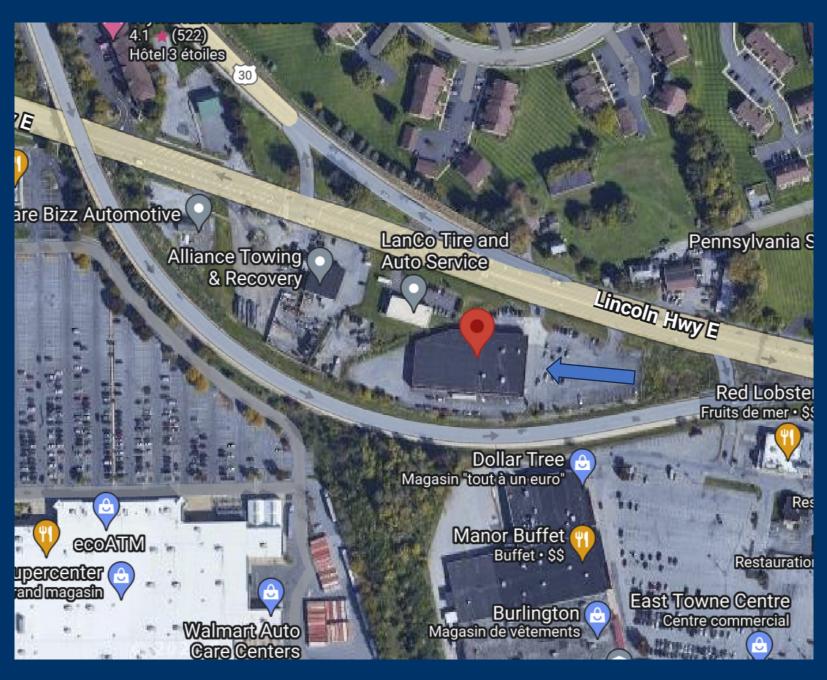

### Nearby Retailers

#### PROPERTY OVERVIEW

| Address           | 2080 Lincoln Hwy<br>Lancaster, PA 17602                                                                                |
|-------------------|------------------------------------------------------------------------------------------------------------------------|
| Available SF      | 19,729 SF Storefront Retail Space                                                                                      |
| Occupied SF       | 11,077 SF Auto Service Space                                                                                           |
| Total Building SF | 30,806 SF                                                                                                              |
| Possession        | Immediate                                                                                                              |
| Signage           | Building and Pylon Signage Available                                                                                   |
| Asking Rate       | Contact Broker                                                                                                         |
| Comments          | <ul> <li>Dedicated Main Entrance</li> <li>Building Height 21'</li> <li>Sprinklered</li> <li>HVAC throughout</li> </ul> |