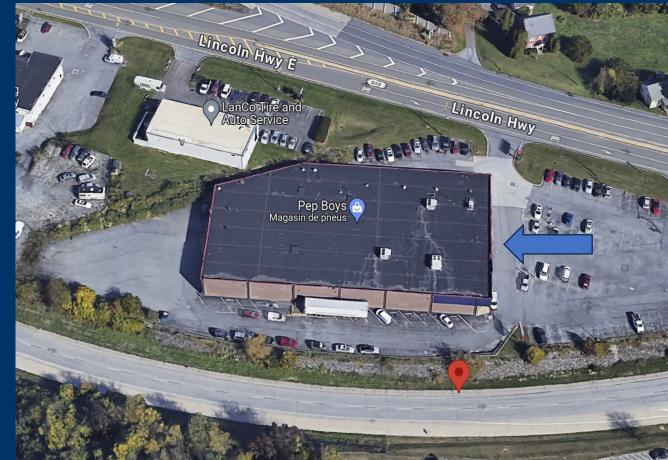

#### PROPERTY OVERVIEW

| Address           | 2080 Lincoln Hwy<br>Lancaster, PA 17602                                                                                |
|-------------------|------------------------------------------------------------------------------------------------------------------------|
| Available SF      | 19,729 SF Storefront Retail Space                                                                                      |
| Occupied SF       | 11,077 SF Auto Service Space                                                                                           |
| Total Building SF | 30,806 SF                                                                                                              |
| Possession        | Immediate                                                                                                              |
| Signage           | Building and Pylon Signage Available                                                                                   |
| Asking Rate       | Contact Broker                                                                                                         |
| Comments          | <ul> <li>Dedicated Main Entrance</li> <li>Building Height 21'</li> <li>Sprinklered</li> <li>HVAC throughout</li> </ul> |