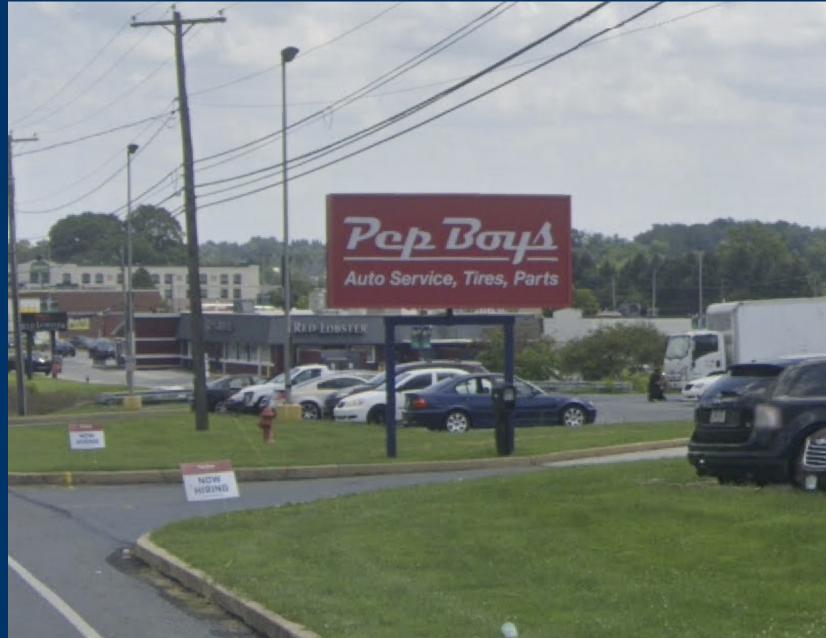

### Nearby Retailers

#### PROPERTY OVERVIEW

| Address           | 2080 Lincoln Hwy<br>Lancaster, PA 17602                                                                                |
|-------------------|------------------------------------------------------------------------------------------------------------------------|
| Available SF      | 19,729 SF Storefront Retail Space                                                                                      |
| Occupied SF       | 11,077 SF Auto Service Space                                                                                           |
| Total Building SF | 30,806 SF                                                                                                              |
| Possession        | Immediate                                                                                                              |
| Signage           | Building and Pylon Signage Available                                                                                   |
| Asking Rate       | Contact Broker                                                                                                         |
| Comments          | <ul> <li>Dedicated Main Entrance</li> <li>Building Height 21'</li> <li>Sprinklered</li> <li>HVAC throughout</li> </ul> |