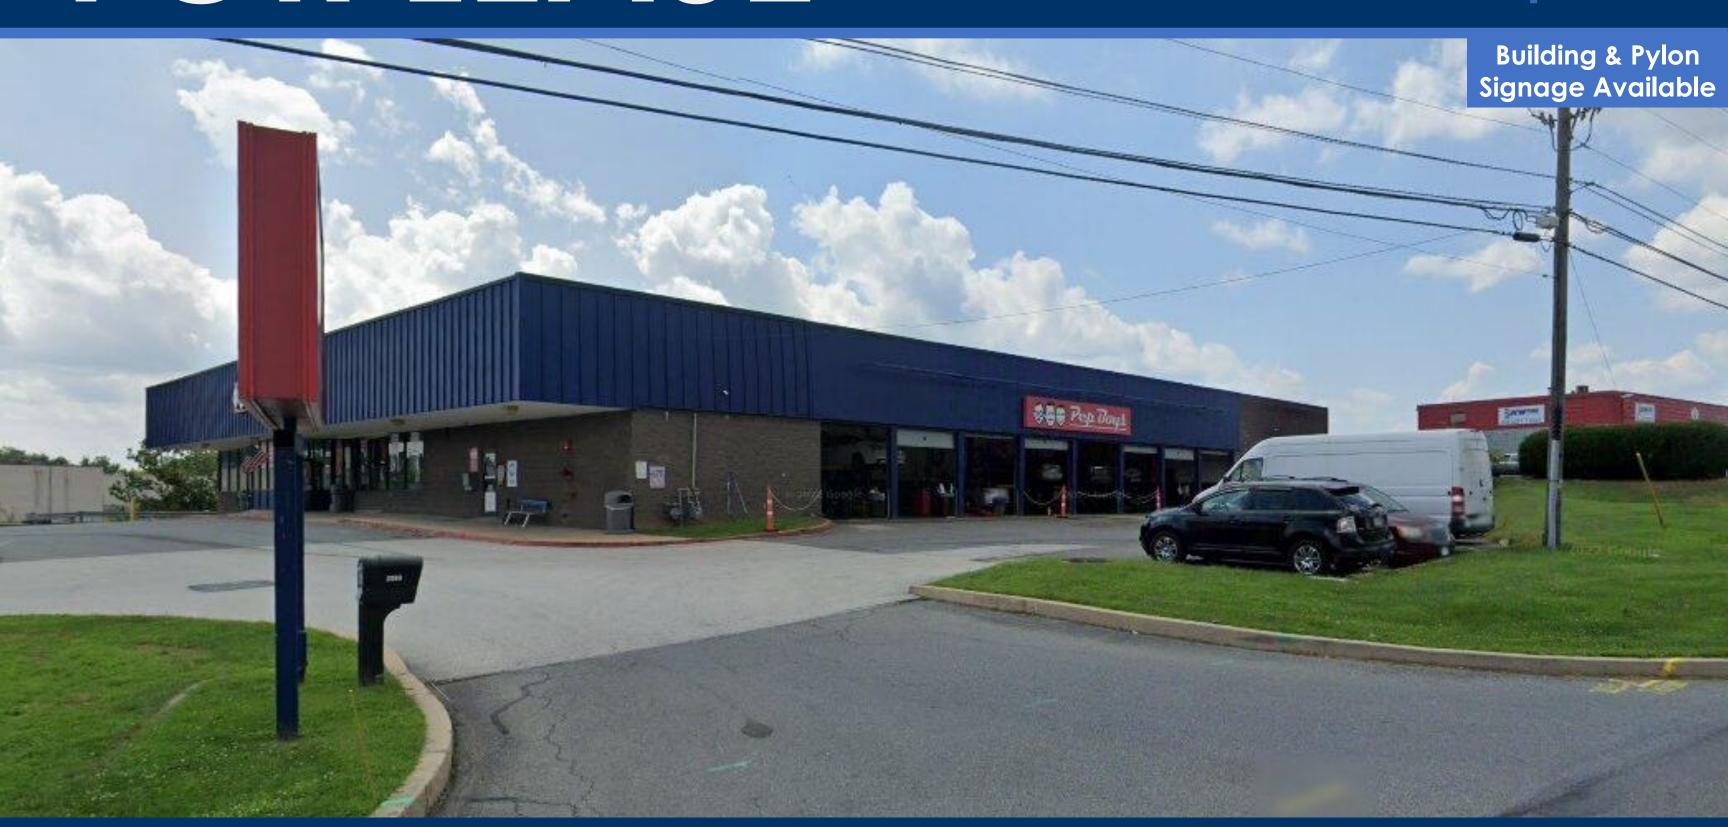

# FOR LEASE

### 19,729 SF Storefront Retail Space

2080 Lincoln Hwy Lancaster, PA 17602

**VESTIAN** 

#### PROPERTY OVERVIEW

| Address           | 2080 Lincoln Hwy<br>Lancaster, PA 17602                                                                                |
|-------------------|------------------------------------------------------------------------------------------------------------------------|
| Available SF      | 19,729 SF Storefront Retail Space                                                                                      |
| Occupied SF       | 11,077 SF Auto Service Space                                                                                           |
| Total Building SF | 30,806 SF                                                                                                              |
| Possession        | Immediate                                                                                                              |
| Signage           | Building and Pylon Signage Available                                                                                   |
| Asking Rate       | Contact Broker                                                                                                         |
| Comments          | <ul> <li>Dedicated Main Entrance</li> <li>Building Height 21'</li> <li>Sprinklered</li> <li>HVAC throughout</li> </ul> |