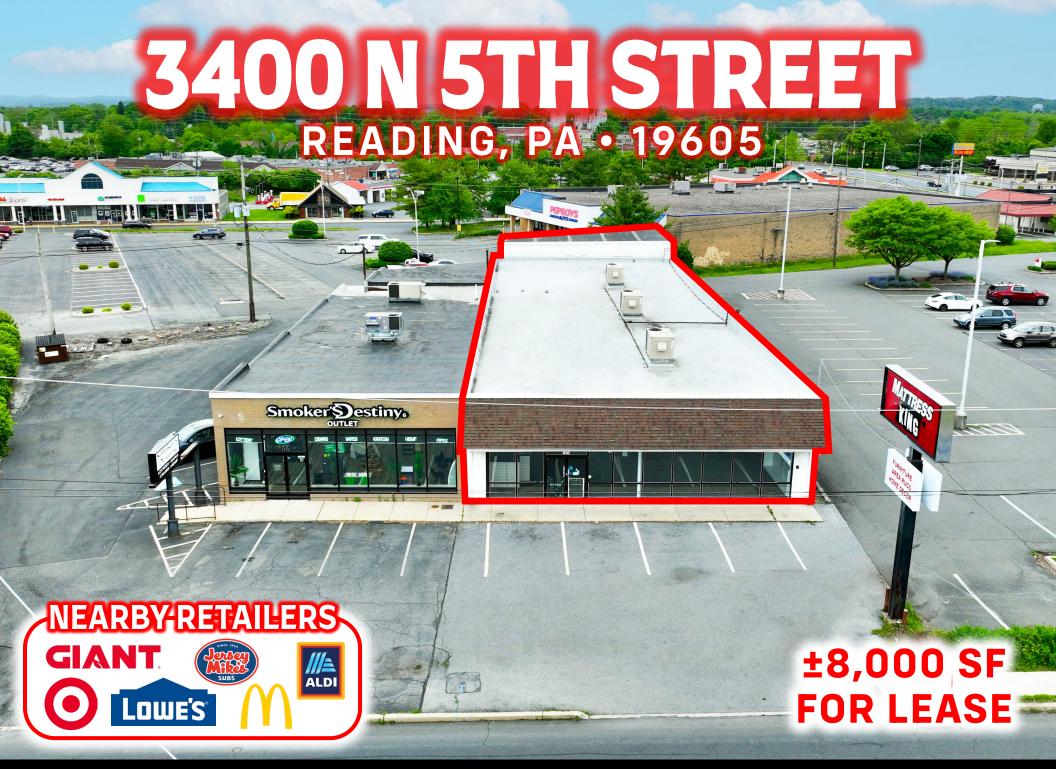

# PROPERTY OVERVIEW

Located in the heart of Reading's retail thoroughfare, 3400 N. 5th Street is centrally located along North 5th Street (+/- 28,000 VPD). With convenient access to all major roadways such as Route 422 (+/- 81,000 VPD), Route 222 (+/- 37,000 VPD) and Route 61 (+/- 26,000 VPD), 3400 N. 5th Street offers convenient access to any retailer or medical user looking to enter the Reading market. In addition to access, 3400 N. 5th Street benefits from the close proximity to nation's leading retailers such as Target, Giant,

Walmart, McDonald's, Five Below, Michael's and more! This location currently offers an 8,000 square foot space available for lease or purchase. Contact our team today for more information!

POPULATION

1 MILE- 8,826 3 MILE- 78,507 5 MILE- 167,539