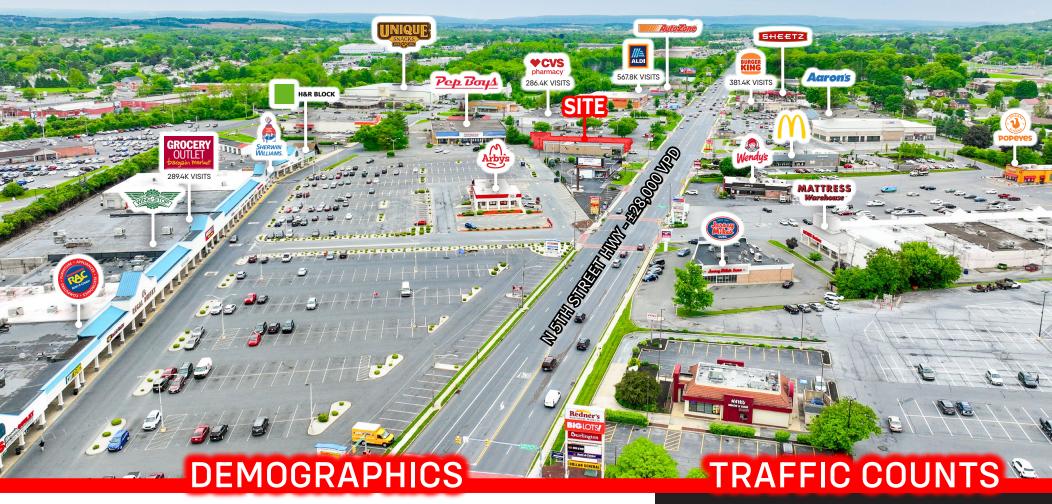

# PROPERTY OVERVIEW

Located in the heart of Reading's retail thoroughfare, 3400 N. 5th Street is centrally located along North 5th Street (+/- 28,000 VPD). With convenient access to all major roadways such as Route 422 (+/- 81,000 VPD), Route 222 (+/- 37,000 VPD) and Route 61 (+/- 26,000 VPD), 3400 N. 5th Street offers convenient access to any retailer or medical user looking to enter the Reading market. In addition to access, 3400 N. 5th Street benefits from the close proximity to nation's leading retailers such as Target, Giant,

Walmart, McDonald's, Five Below, Michael's and more! This location currently offers an 8,000 square foot space available for lease or purchase. Contact our team today for more information!

POPULATION

1 MILE- 8,826 3 MILE- 78,507 5 MILE- 167,539

**EMPLOYEES** 

1 MILE- 5,498 3 MILE- 27,888 5 MILE- 72,855

**AVERAGE HHI** 

1 MILE-\$103,789 3 MILE-\$86,512 5 MILE-\$92,539

**HOUSEHOLDS** 

1 MILE- 3,349 3 MILE- 26,883 5 MILE- 61,270

N  $5^{TH}$  ST HWY -  $\pm 28,000$  VPD

E BELLEVUE AVE - ±11,500 VPD

**ROUTE 422 - ±81,000 VPD** 