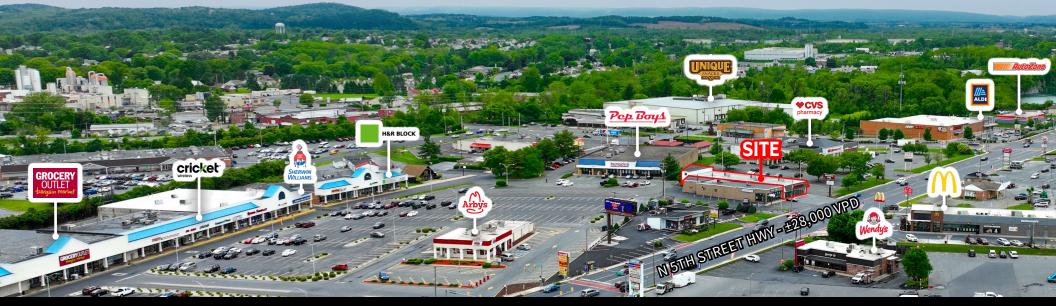

# PROPERTY OVERVIEW

Located in the heart of Reading's retail thoroughfare, 3400 N. 5th Street is centrally located along North 5th Street (+/- 28,000 VPD). With convenient access to all major roadways such as Route 422 (+/- 81,000 VPD), Route 222 (+/- 37,000 VPD) and Route 61 (+/- 26,000 VPD), 3400 N. 5th Street offers convenient access to any retailer or medical user looking to enter the Reading market. In addition to access, 3400 N. 5th Street benefits from the close proximity to nation's leading retailers such as Target, Giant,

Walmart, McDonald's, Five Below, Michael's and more! This location currently offers an 8,000 square foot space available for lease or purchase. Contact our team today for more information!

POPULATION

1 MILE- 8,826 3 MILE- 78,507 5 MILE- 167,539

E BELLEVUE AVE - ±11,500 VPD

**ROUTE 422 - ±81,000 VPD** 