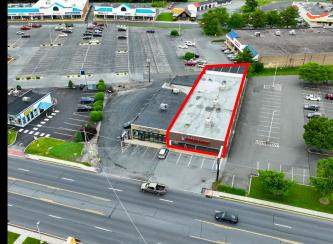

# PROPERTY OVERVIEW

Located in the heart of Reading's retail thoroughfare, 3400 N. 5th Street is centrally located along North 5th Street (+/- 28,000 VPD). With convenient access to all major roadways such as Route 422 (+/- 81,000 VPD), Route 222 (+/- 37,000 VPD) and Route 61 (+/- 26,000 VPD), 3400 N. 5th Street offers convenient access to any retailer or medical user looking to enter the Reading market. In addition to access, 3400 N. 5th Street benefits from the close proximity to nation's leading retailers such as Target, Giant,

Walmart, McDonald's, Five Below, Michael's and more! This location currently offers an 8,000 square foot space available for lease or purchase. Contact our team today for more information!

POPULATION

1 MILE- 8,826 3 MILE- 78,507 5 MILE- 167,539