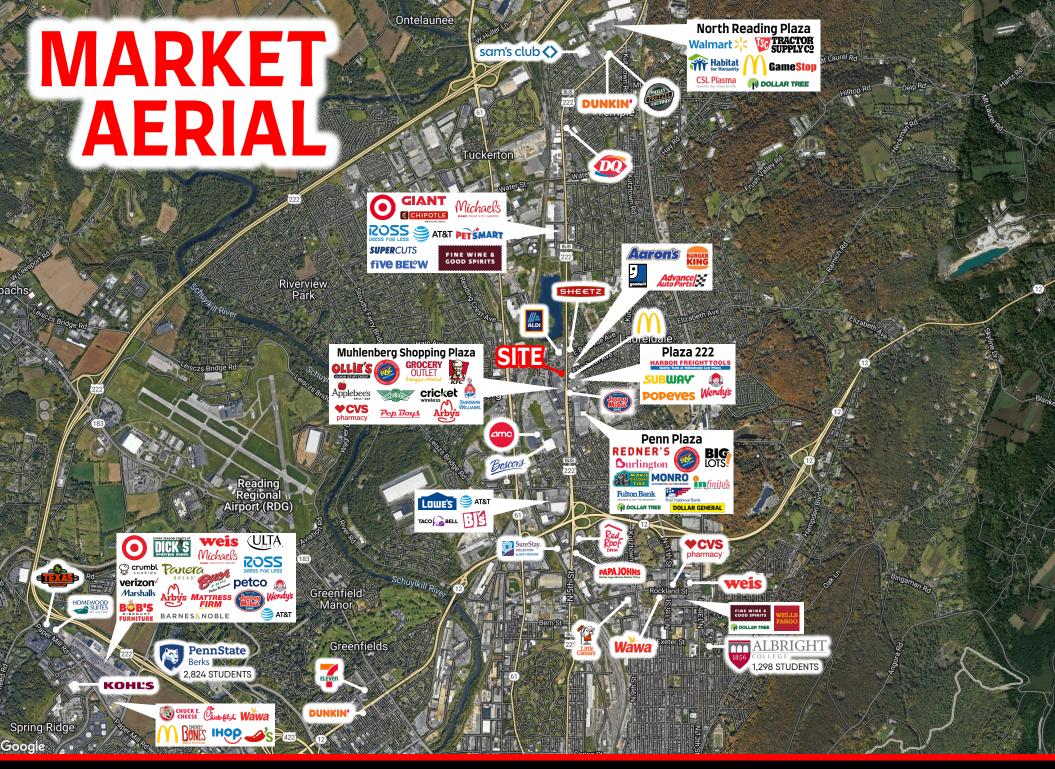

# PROPERTY OVERVIEW

Located in the heart of Reading's retail thoroughfare, 3400 N. 5th Street is centrally located along North 5th Street (+/- 28,000 VPD). With convenient access to all major roadways such as Route 422 (+/- 81,000 VPD), Route 222 (+/- 37,000 VPD) and Route 61 (+/- 26,000 VPD), 3400 N. 5th Street offers convenient access to any retailer or medical user looking to enter the Reading market. In addition to access, 3400 N. 5th Street benefits from the close proximity to nation's leading retailers such as Target, Giant,

Walmart, McDonald's, Five Below, Michael's and more! This location currently offers an 8,000 square foot space available for lease or purchase. Contact our team today for more information!

POPULATION

1 MILE- 8,826 3 MILE- 78,507 5 MILE- 167,539