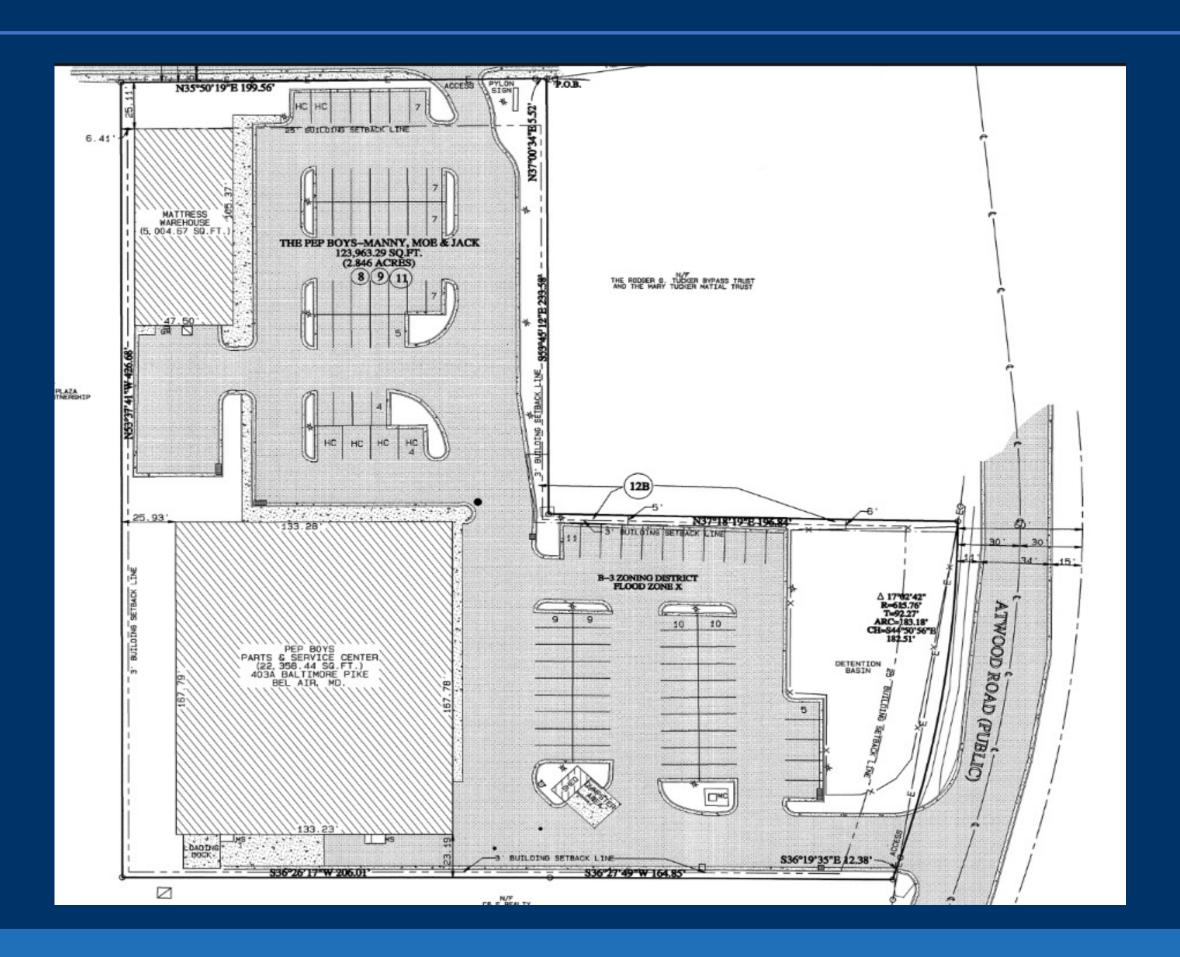

- Highly visible from all directions
- 95 parking spaces
- Size of space can be flexible up to 13,488 SF
- Situated on 2.01 acres
- Ceiling Height- 22'

#### PROPERTY OVERVIEW

| Address           | 403 A Baltimore Pike<br>Bel Air, MD 21014                                                                                                 |
|-------------------|-------------------------------------------------------------------------------------------------------------------------------------------|
| Available SF      | 13,674 SF Storefront Retail Space                                                                                                         |
| Occupied SF       | 8,682 SF Auto Service Space                                                                                                               |
| Total Building SF | 22,356 SF                                                                                                                                 |
| Year Built        | 1993                                                                                                                                      |
| Possession        | Immediate                                                                                                                                 |
| Signage           | Building & Pylon Signage Available                                                                                                        |
| Asking Rate       | Contact Broker                                                                                                                            |
| Comments          | <ul> <li>Building Height 21'</li> <li>Sprinklered</li> <li>HVAC throughout</li> <li>Gas Service</li> <li>Municipal Water/Sewer</li> </ul> |