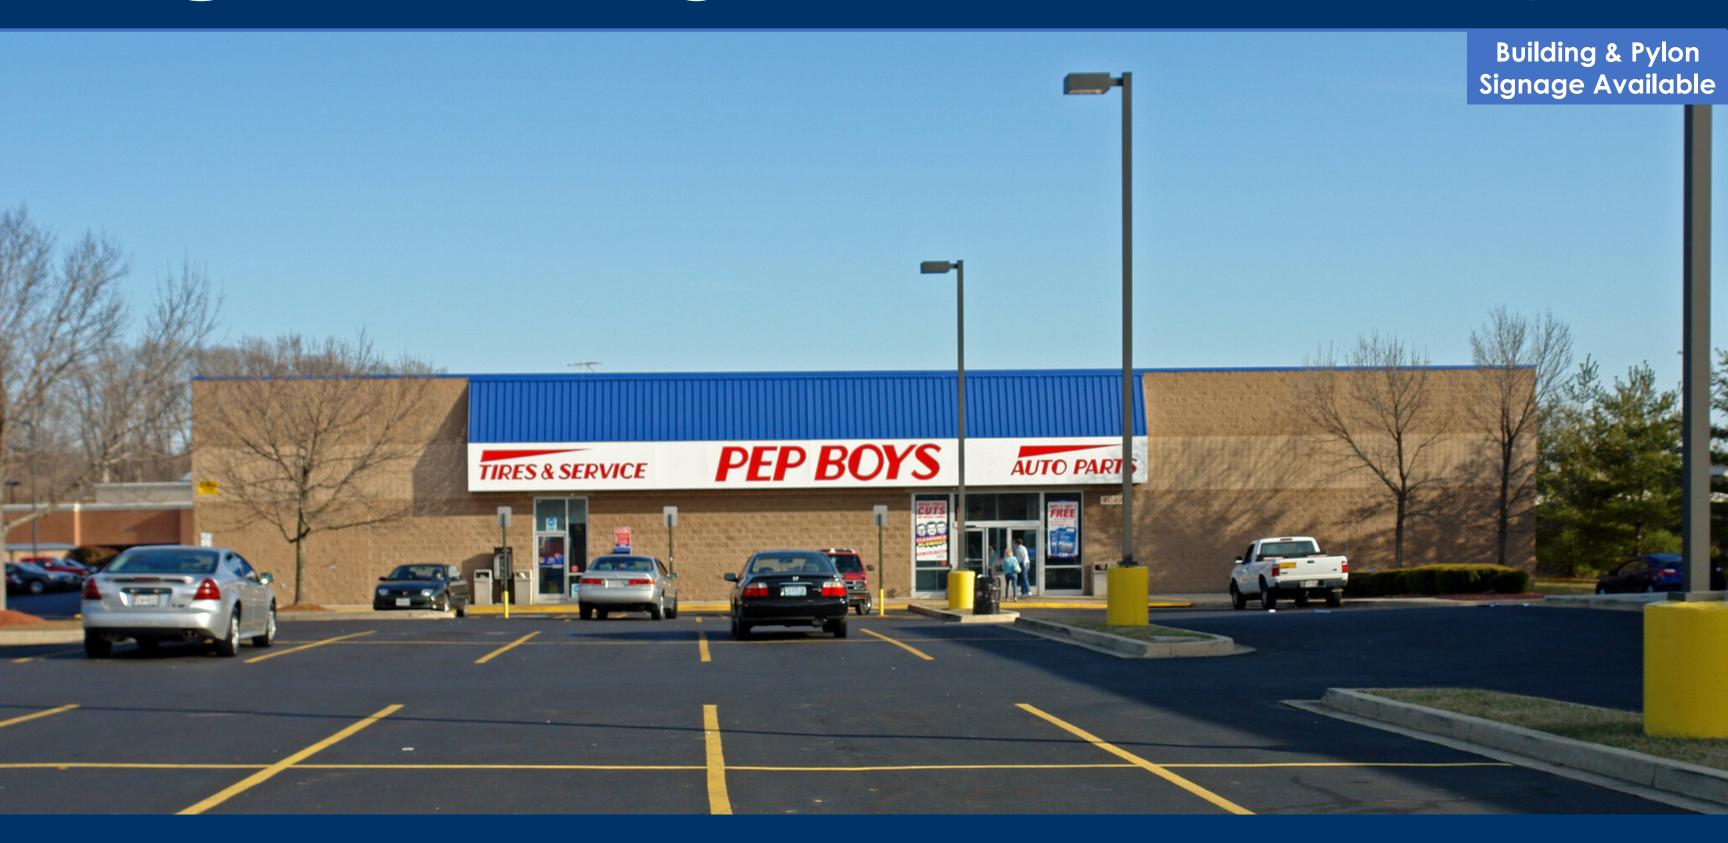

#### 13,674 SF Storefront Retail Space

403 A Baltimore Pike Bel Air, MD 21014

**VESTIAN** 

- Highly visible from all directions
- 95 parking spaces
- Size of space can be flexible up to 13,488 SF
- Situated on 2.01 acres
- Ceiling Height- 22'

#### PROPERTY OVERVIEW

| Address           | 403 A Baltimore Pike<br>Bel Air, MD 21014                                                                                                 |
|-------------------|-------------------------------------------------------------------------------------------------------------------------------------------|
| Available SF      | 13,674 SF Storefront Retail Space                                                                                                         |
| Occupied SF       | 8,682 SF Auto Service Space                                                                                                               |
| Total Building SF | 22,356 SF                                                                                                                                 |
| Year Built        | 1993                                                                                                                                      |
| Possession        | Immediate                                                                                                                                 |
| Signage           | Building & Pylon Signage Available                                                                                                        |
| Asking Rate       | Contact Broker                                                                                                                            |
| Comments          | <ul> <li>Building Height 21'</li> <li>Sprinklered</li> <li>HVAC throughout</li> <li>Gas Service</li> <li>Municipal Water/Sewer</li> </ul> |

## Building & Pylon Signage Renderings

\*Signage renderings provided for illustrative purposes only.
Actual design and placement may vary based on location and specific property requirements.