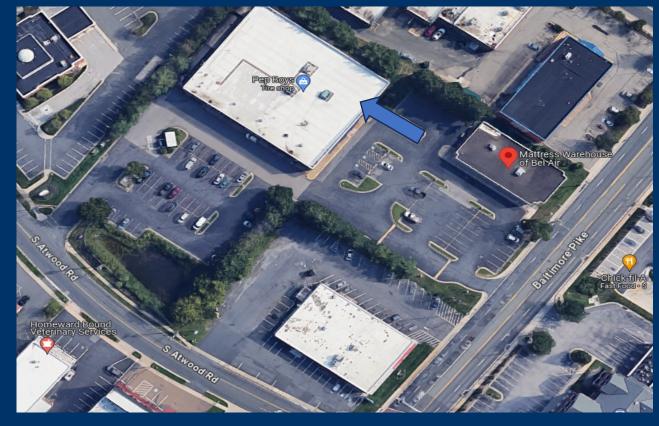

- Highly visible from all directions
- 95 parking spaces
- Size of space can be flexible up to 13,488 SF
- Situated on 2.01 acres
- Ceiling Height- 22'

#### PROPERTY OVERVIEW

| Address           | 403 A Baltimore Pike<br>Bel Air, MD 21014                                                                                                 |
|-------------------|-------------------------------------------------------------------------------------------------------------------------------------------|
| Available SF      | 13,674 SF Storefront Retail Space                                                                                                         |
| Occupied SF       | 8,682 SF Auto Service Space                                                                                                               |
| Total Building SF | 22,356 SF                                                                                                                                 |
| Year Built        | 1993                                                                                                                                      |
| Possession        | Immediate                                                                                                                                 |
| Signage           | Building & Pylon Signage Available                                                                                                        |
| Asking Rate       | Contact Broker                                                                                                                            |
| Comments          | <ul> <li>Building Height 21'</li> <li>Sprinklered</li> <li>HVAC throughout</li> <li>Gas Service</li> <li>Municipal Water/Sewer</li> </ul> |