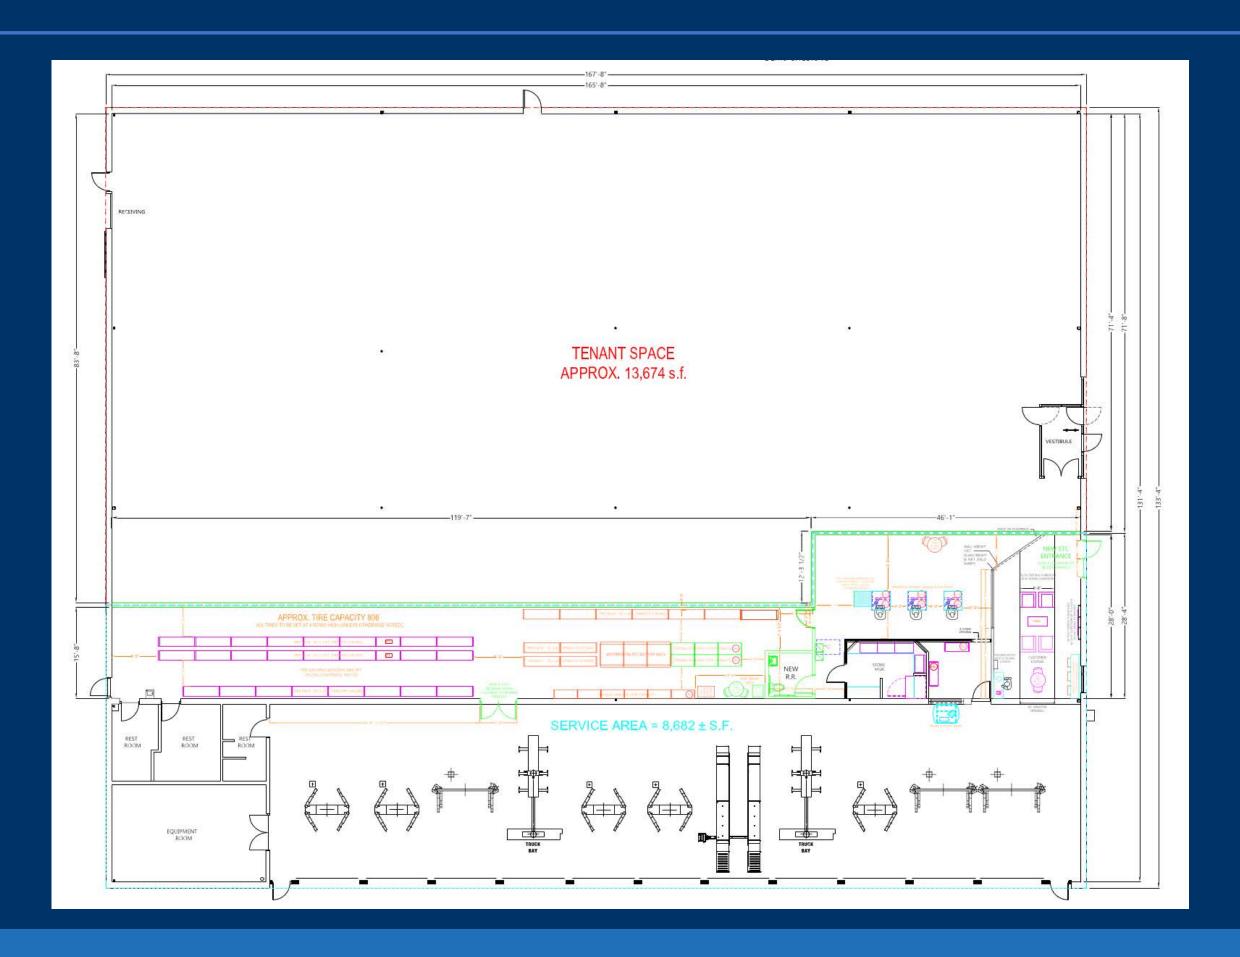

#### 13,674 SF Storefront Retail Space

403 A Baltimore Pike Bel Air, MD 21014

**VESTIAN** 

The tire and auto repair operations will continue, the former parts sales areas have already been vacated, sizes fall in the range of 3,200 to 11,500 SF.

Uses sought include medical, such as dialysis or plasma centers, day care for children, doggie day care, discount retail, mattresses/furniture, tools, hardware and automotive uses that don't compete with the tire and repair operations, such as collision centers, auto glass or auto parts.

- Highly visible from all directions
- 95 parking spaces
- Size of space can be flexible up to 13,488 SF
- Situated on 2.01 acres
- Ceiling Height- 22'

#### PROPERTY OVERVIEW

| Address           | 403 A Baltimore Pike<br>Bel Air, MD 21014                                                                                                 |
|-------------------|-------------------------------------------------------------------------------------------------------------------------------------------|
| Available SF      | 13,674 SF Storefront Retail Space                                                                                                         |
| Occupied SF       | 8,682 SF Auto Service Space                                                                                                               |
| Total Building SF | 22,356 SF                                                                                                                                 |
| Year Built        | 1993                                                                                                                                      |
| Possession        | Immediate                                                                                                                                 |
| Signage           | Building & Pylon Signage Available                                                                                                        |
| Asking Rate       | Contact Broker                                                                                                                            |
| Comments          | <ul> <li>Building Height 21'</li> <li>Sprinklered</li> <li>HVAC throughout</li> <li>Gas Service</li> <li>Municipal Water/Sewer</li> </ul> |