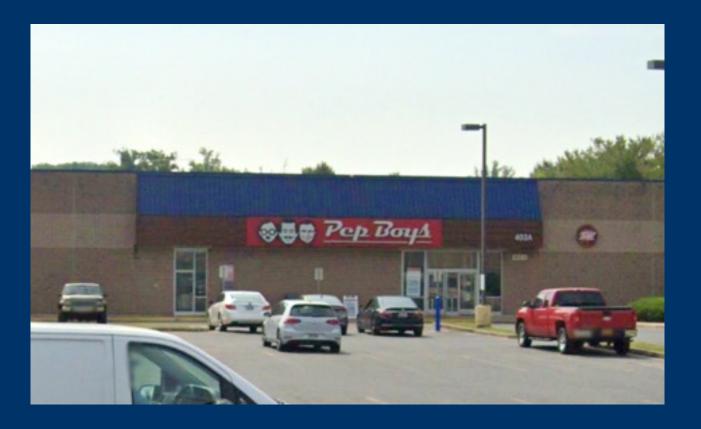

#### Property Overview

Pep Boys owns this properties, so there is no limit to the amount of term that can be offered. Cash allowances can be negotiated, provided the rent is commensurate with a reasonable return on the additional investment.

The tire and auto repair operations will continue, the former parts sales areas have already been vacated, sizes fall in the range of 3,200 to 11,500 SF.

Uses sought include medical, such as dialysis or plasma centers, day care for children, doggie day care, discount retail, mattresses/furniture, tools, hardware and automotive uses that don't compete with the tire and repair operations, such as collision centers, auto glass or auto parts.