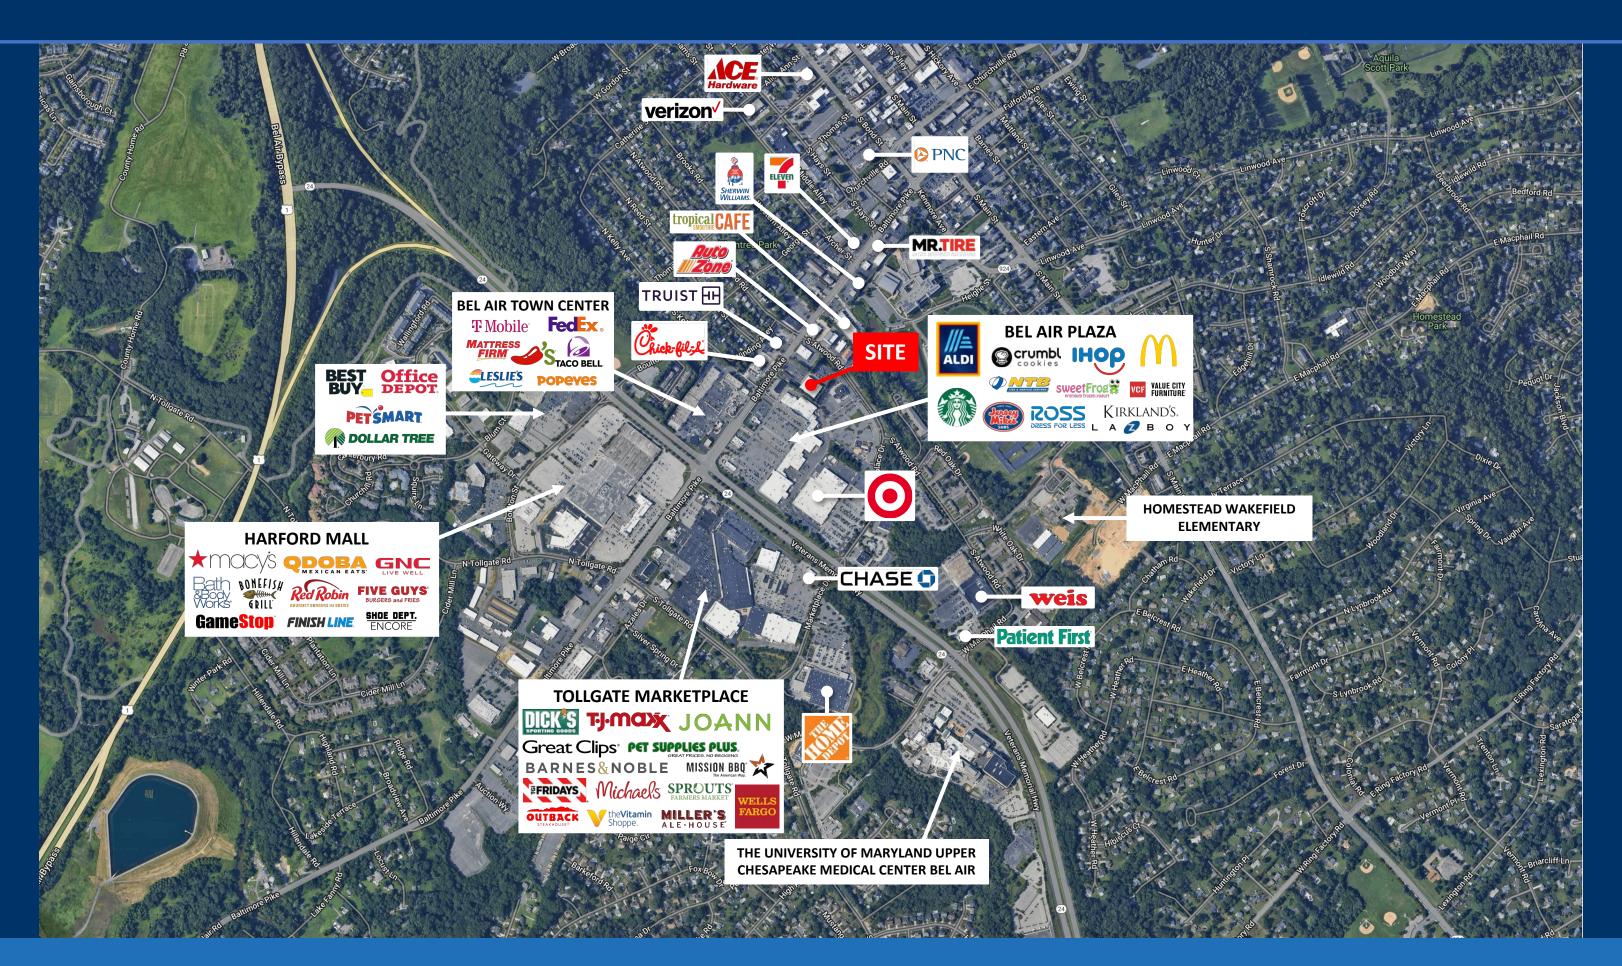

| 1993                                                                                                                                      |
| Possession        | Immediate                                                                                                                                 |
| Signage           | Building & Pylon Signage Available                                                                                                        |
| Asking Rate       | Contact Broker                                                                                                                            |
| Comments          | <ul> <li>Building Height 21'</li> <li>Sprinklered</li> <li>HVAC throughout</li> <li>Gas Service</li> <li>Municipal Water/Sewer</li> </ul> |











## Building & Pylon Signage Renderings









\*Signage renderings provided for illustrative purposes only.
Actual design and placement may vary based on location and specific property requirements.



# FOR LEASING INFORMATION, CONTACT

#### VESTIAN

Bennett WILLIAMS COMMERCIAL REAL ESTATE

Don Gill 847.630.1070 gill@vestian.com Patrick Kobilca 708.431.8894 kobilca@vestian.com

Ryan Myers
717.843.5555
rmyersl@bennettwilliams.com