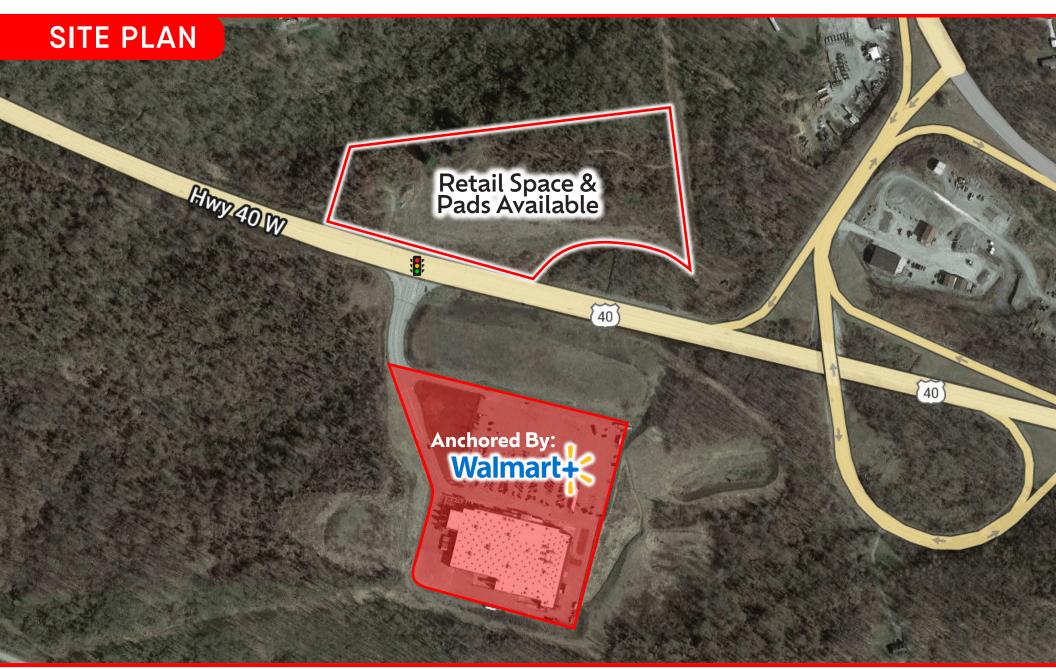

# PROPERTY OVERVIEW

Brownsville Commons is a new 15-acre development shadow anchored by a regional Walmart Super center. Featuring signalized access along Rt. 40, the development which has one of the only bridges across the Monongahela River provides easy access to the surrounding towns of Blainsburg, California, Brownsville, and Hiller. The site is intended to house a grocery anchor, convenience store, multiple pads for QSR and Banks, along with a strip center featuring an endcap with drive-thru.