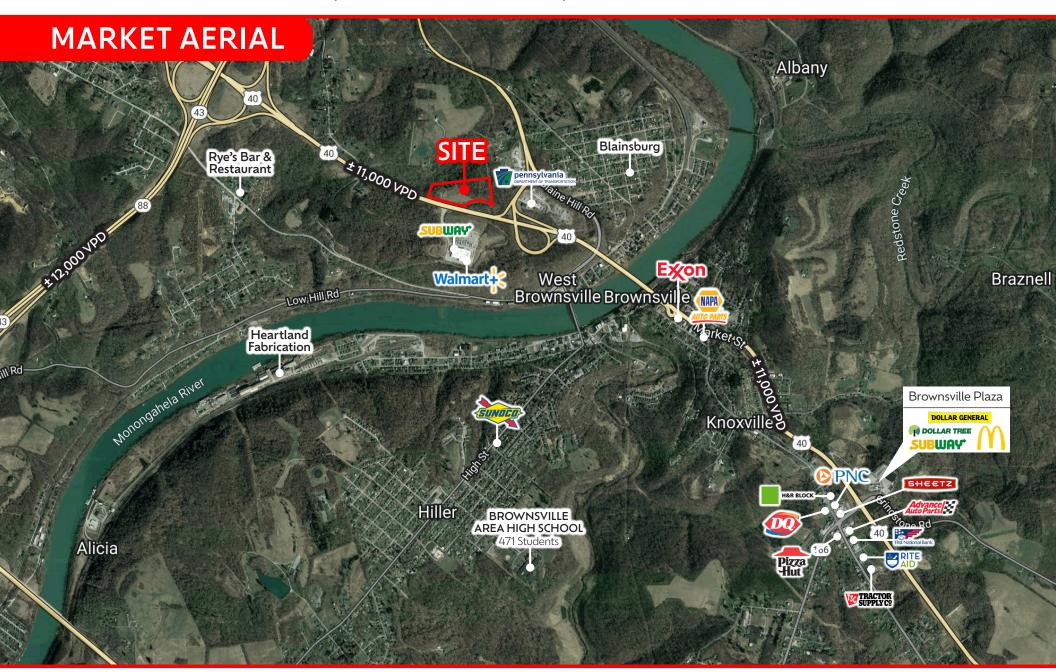

# PROPERTY OVERVIEW

Brownsville Commons is a new 15-acre development shadow anchored by a regional Walmart Super center. Featuring signalized access along Rt. 40, the development which has one of the only bridges across the Monongahela River provides easy access to the surrounding towns of Blainsburg, California, Brownsville, and Hiller. The site is intended to house a grocery anchor, convenience store, multiple pads for QSR and Banks, along with a strip center featuring an endcap with drive-thru.