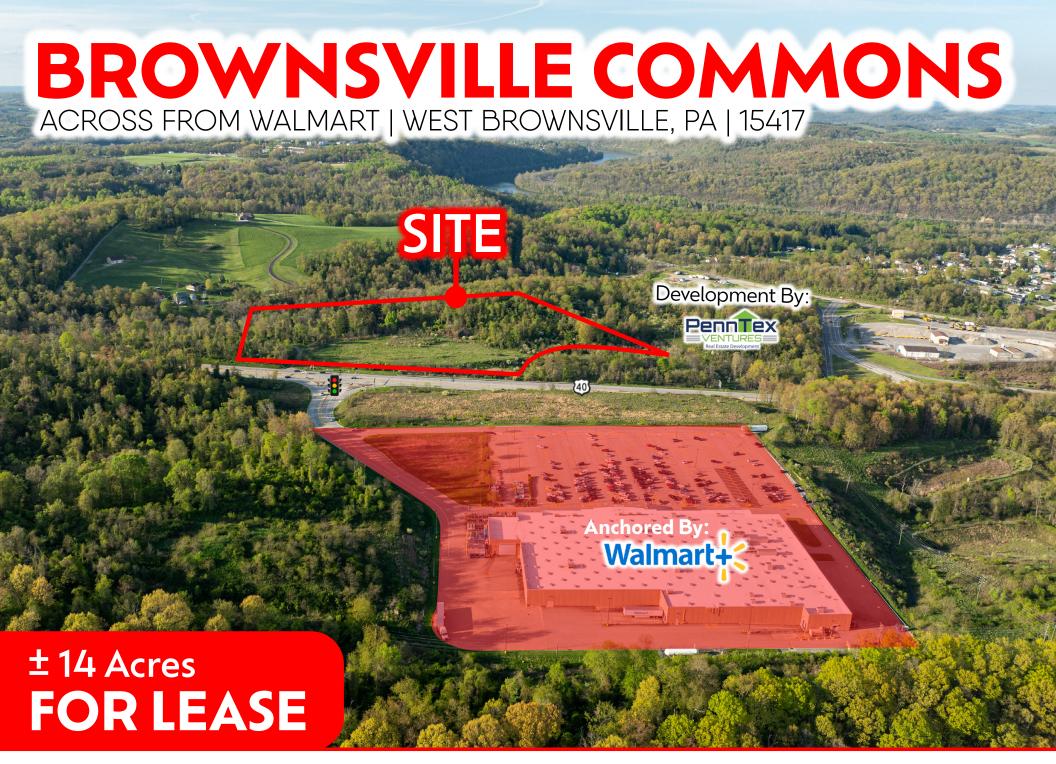

# **BROWNSVILLE COMMONS**

LAND ACROSS FROM WALMART | WEST BROWNSVILLE, PA | 15417

± 14 Acres
FOR LEASE

# PROPERTY OVERVIEW

Brownsville Commons is a new 15-acre development shadow anchored by a regional Walmart Super center. Featuring signalized access along Rt. 40, the development which has one of the only bridges across the Monongahela River provides easy access to the surrounding towns of Blainsburg, California, Brownsville, and Hiller. The site is intended to house a grocery anchor, convenience store, multiple pads for QSR and Banks, along with a strip center featuring an endcap with drive-thru.