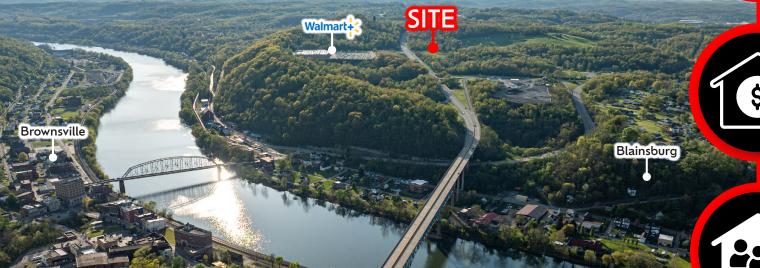

# PROPERTY OVERVIEW

Brownsville Commons is a new 15-acre development shadow anchored by a regional Walmart Super center. Featuring signalized access along Rt. 40, the development which has one of the only bridges across the Monongahela River provides easy access to the surrounding towns of Blainsburg, California, Brownsville, and Hiller. The site is intended to house a grocery anchor, convenience store, multiple pads for QSR and Banks, along with a strip center featuring an endcap with drive-thru.