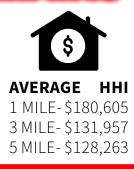

## DEMOGRAPHICS

**POPULATION** 1 MILE- 4,838 3 MILE- 46,148 5 MILE- 137,428

**HOUSEHOLDS** 1 MILE- 1,965 3 MILE- 18,551 5 MILE- 51,886