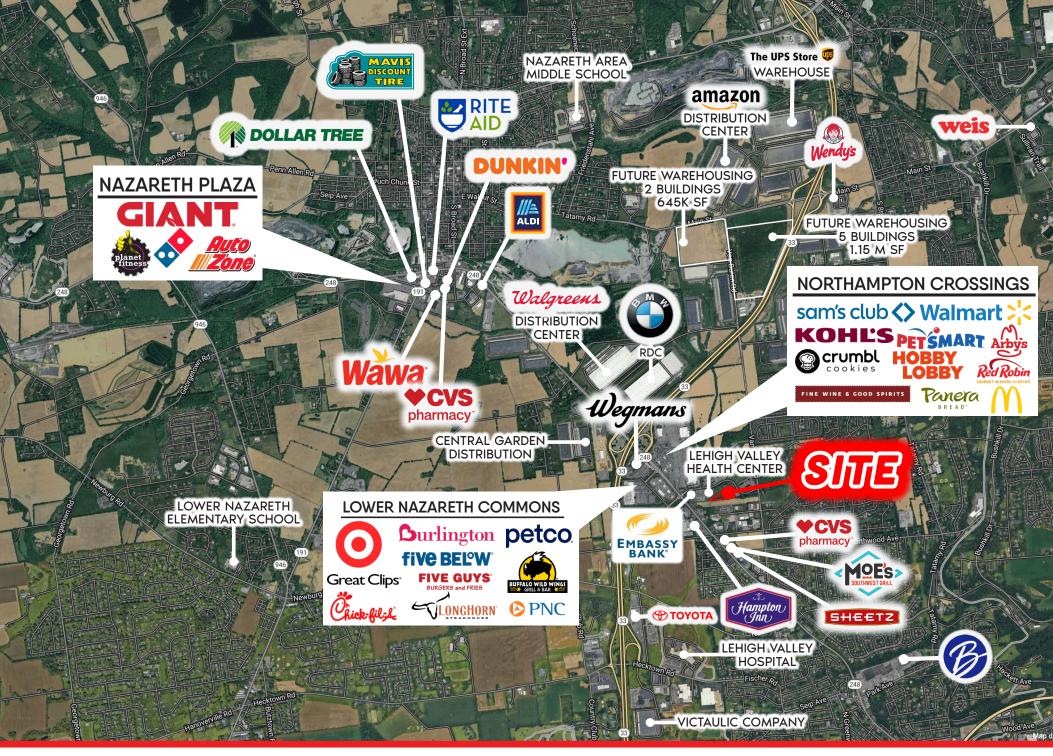

## **PROPERTY OVERVIEW**

Prime location in rapidly growing market right off Rt. 33! Site features 4.36 acres of level ground with existing curb cut in place. The location and site lends itself great for hotel, daycare, senior living, destination retail, etc. Previously approved for a senior living facility, the property has a head start for anyone looking to step in

and quickly develop the property. Located just off Van Burren Road, the development provides easy access to the Rt. 248 and Tatamy Exits of Rt. 33 and the new warehouse/industrial facilities around it.