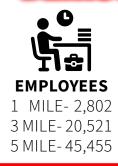

## DEMOGRAPHICS

**POPULATION** 1 MILE- 4,838 3 MILE- 46,148 5 MILE- 137,428

**HOUSEHOLDS** 1 MILE- 1,965 3 MILE- 18,551 5 MILE- 51,886