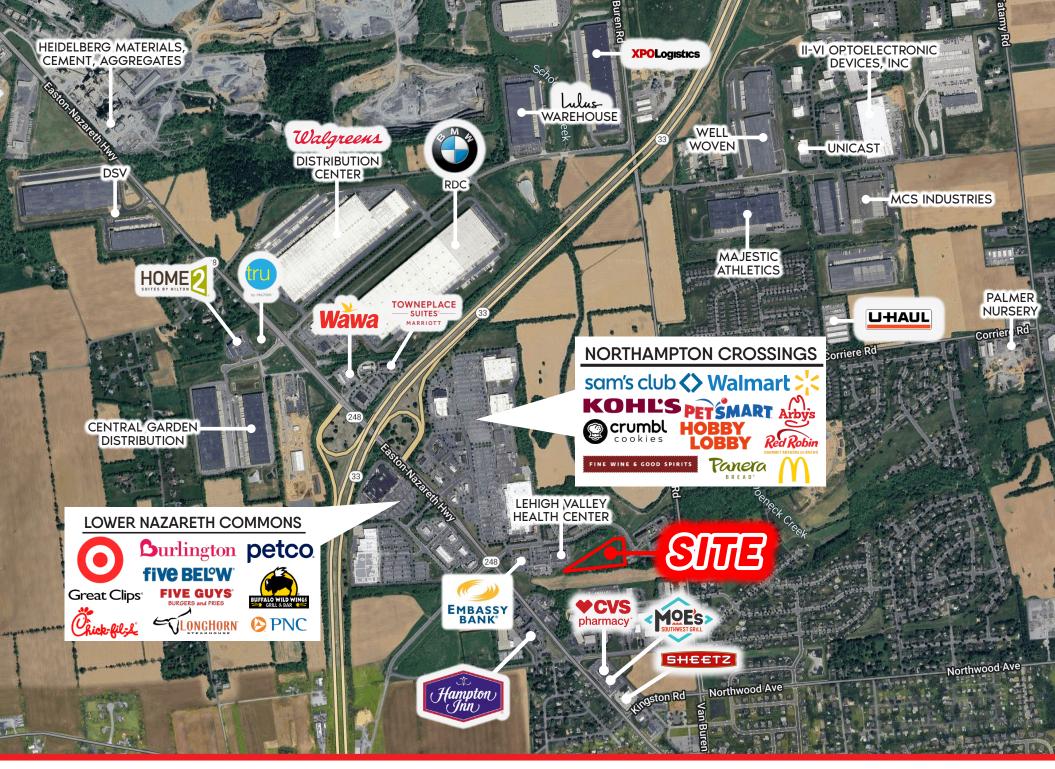

## ±4.36 ACRES FOR SALE/LEASE

LEHIGH VALLEY HEALTH CENTER

Applebee's CORRIERERD ±6,000 VPD

EMBASSY BANK<sup>®</sup>

## **PROPERTY OVERVIEW**

Prime location in rapidly growing market right off Rt. 33! Site features 4.36 acres of level ground with existing curb cut in place. The location and site lends itself great for hotel, daycare, senior living, destination retail, etc. Previously approved for a senior living facility, the property has a head start for anyone looking to step in

and quickly develop the property. Located just off Van Burren Road, the development provides easy access to the Rt. 248 and Tatamy Exits of Rt. 33 and the new warehouse/industrial facilities around it.

CORRIERE RD ±6,000 VPD

## **TRAFFIC COUNTS**

CORRIERE RD - ±6,000 VPD

EASTON NAZARETH HWY - ±24,000 VPD

Adam Hagerman | Cale Bruso | Brad Rohrbaugh | Chad Stine For Property Information: 717.843.5555 | Learn more online at www.bennettwilliams.com