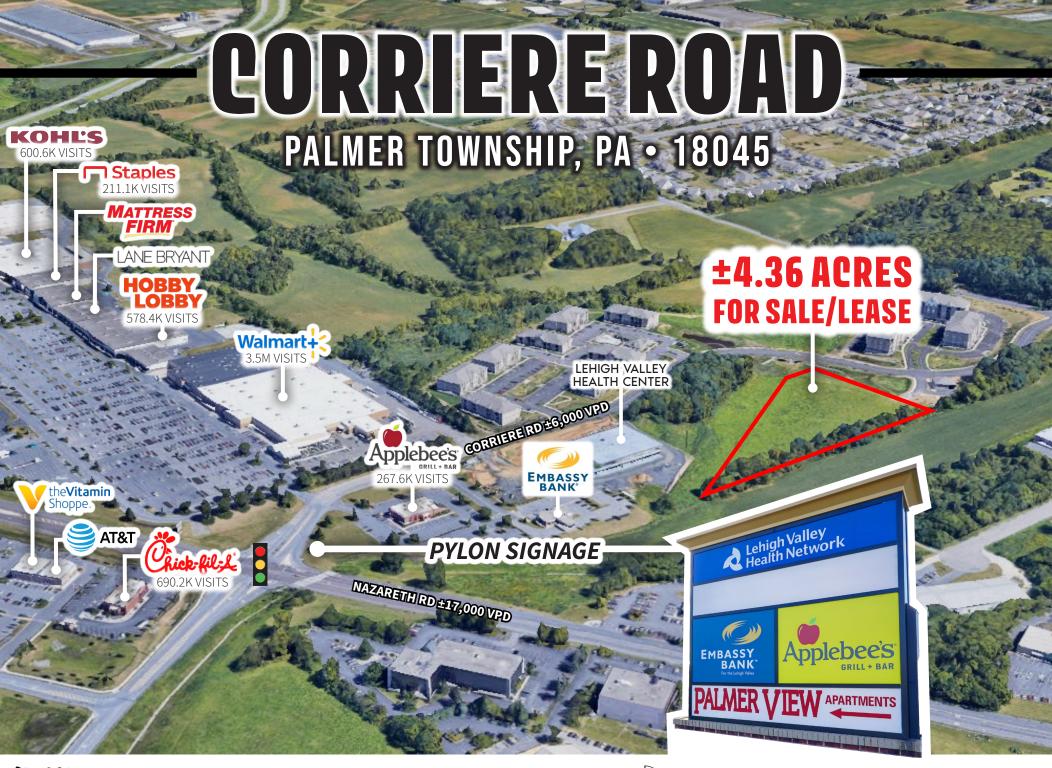

# PROPERTY OVERVIEW

Prime location in rapidly growing market right of Rt. 33! Site features 4.36 acres of level ground with existing curb cut in place. The location and site lends itself great for hotel, daycare, senior living, destination retail, etc. Previously approved for a senior living facility, the property has a head start for anyone looking to step in

and quickly develop the property. Located just off Van Burren Road, the development provides easy access to the Rt. 248 and Tatamy Exits of Rt. 33 and the new warehouse/industrial facilities around it.

CORRIERE RD ±6,000 VPD