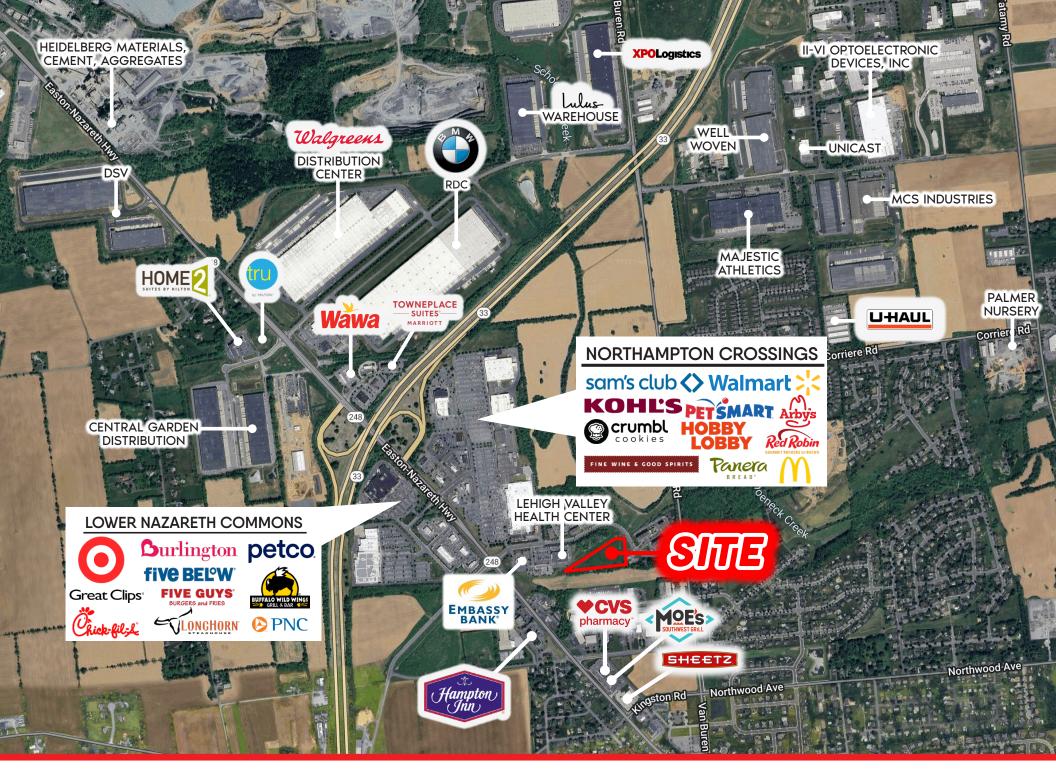

# PROPERTY OVERVIEW

Prime location in rapidly growing market right of Rt. 33! Site features 4.36 acres of level ground with existing curb cut in place. The location and site lends itself great for hotel, daycare, senior living, destination retail, etc. Previously approved for a senior living facility, the property has a head start for anyone looking to step in

and quickly develop the property. Located just off Van Burren Road, the development provides easy access to the Rt. 248 and Tatamy Exits of Rt. 33 and the new warehouse/industrial facilities around it.