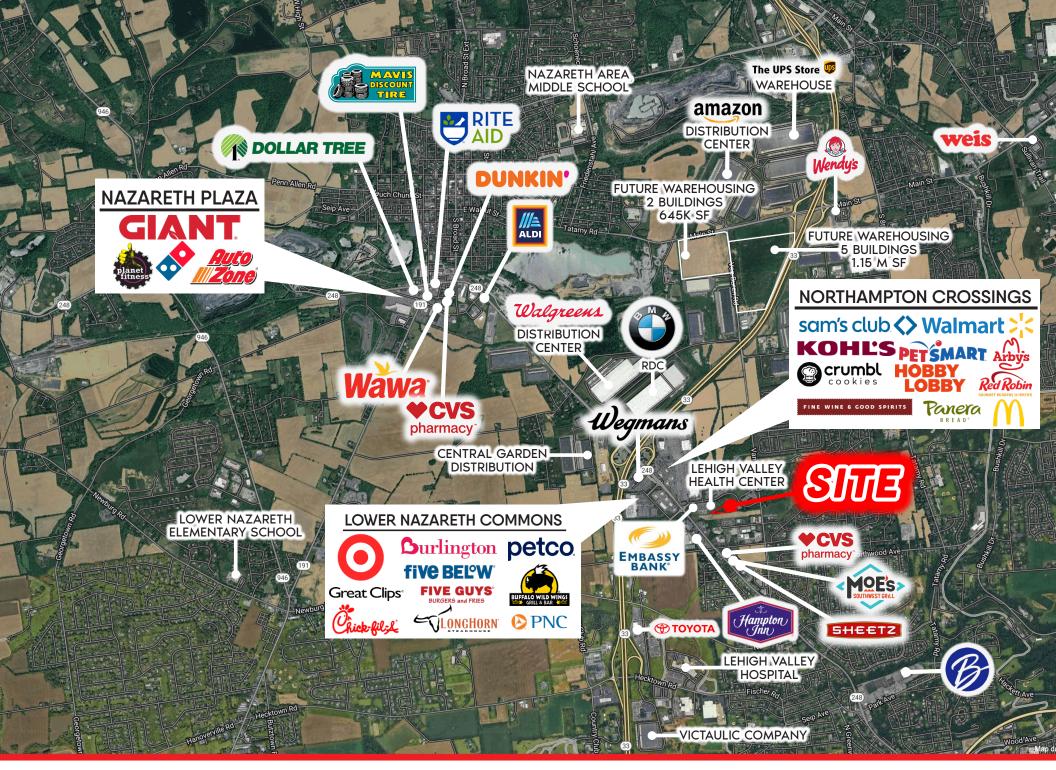

# PROPERTY OVERVIEW

Prime location in rapidly growing market right of Rt. 33! Site features 4.36 acres of level ground with existing curb cut in place. The location and site lends itself great for hotel, daycare, senior living, destination retail, etc. Previously approved for a senior living facility, the property has a head start for anyone looking to step in

and quickly develop the property. Located just off Van Burren Road, the development provides easy access to the Rt. 248 and Tatamy Exits of Rt. 33 and the new warehouse/industrial facilities around it.