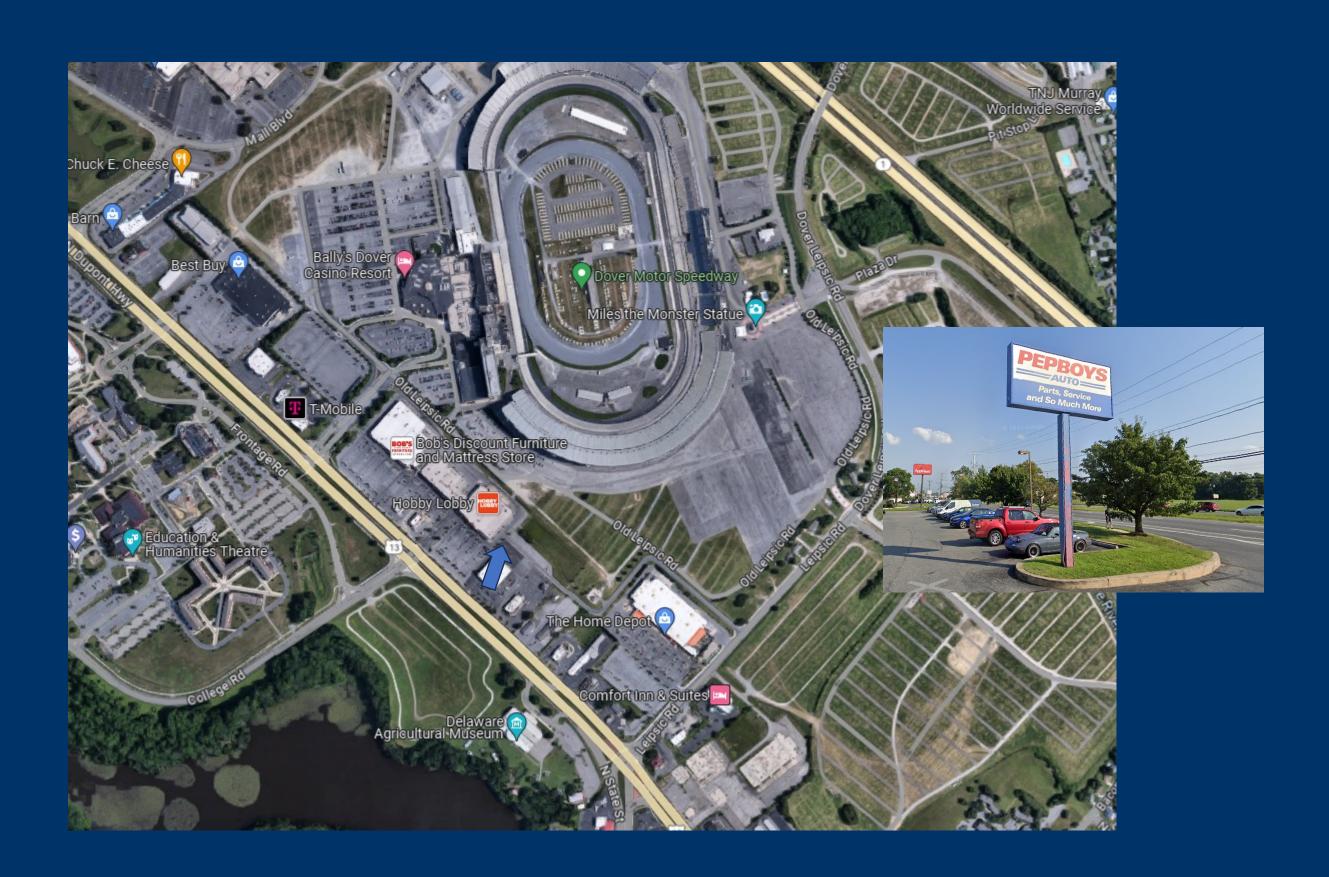

|
| Total Building SF | 20,318 SF                                                                                                              |
| Possession        | Immediate                                                                                                              |
| Signage           | Building & Pylon Signage Available                                                                                     |
| Asking Rate       | Contact Broker                                                                                                         |
| Comments          | <ul> <li>Dedicated Main Entrance</li> <li>Building Height 21'</li> <li>Sprinklered</li> <li>HVAC throughout</li> </ul> |











### Building & Pylon Signage Renderings









\*Signage renderings provided for illustrative purposes only.
Actual design and placement may vary based on location and specific property requirements.



# FOR LEASING INFORMATION, CONTACT





Don Gill 847.630.1070 gill@vestian.com Patrick Kobilca 708.431.8894 kobilca@vestian.com

Robert Behler
717.843.5555
bbehler@bennettwilliams.com