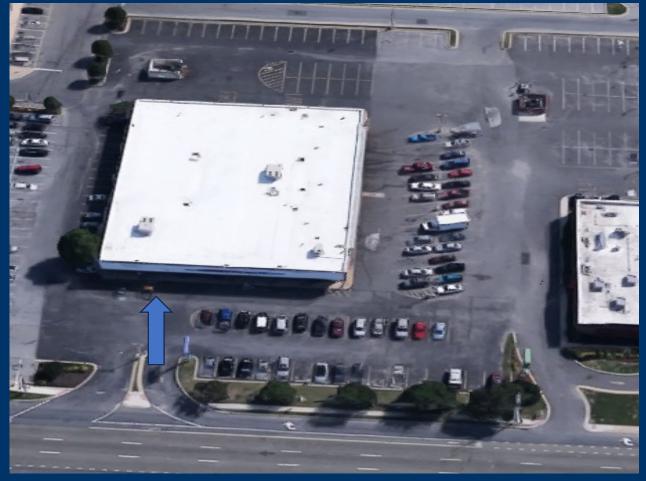

#### PROPERTY OVERVIEW

| Address           | 919 N Dupont Hwy<br>Dover, DE 19901                                                                                    |
|-------------------|------------------------------------------------------------------------------------------------------------------------|
| Available SF      | 12,078 SF Storefront Retail Space                                                                                      |
| Occupied SF       | 8,240 SF Auto Service Space                                                                                            |
| Total Building SF | 20,318 SF                                                                                                              |
| Possession        | Immediate                                                                                                              |
| Signage           | Building & Pylon Signage Available                                                                                     |
| Asking Rate       | Contact Broker                                                                                                         |
| Comments          | <ul> <li>Dedicated Main Entrance</li> <li>Building Height 21'</li> <li>Sprinklered</li> <li>HVAC throughout</li> </ul> |