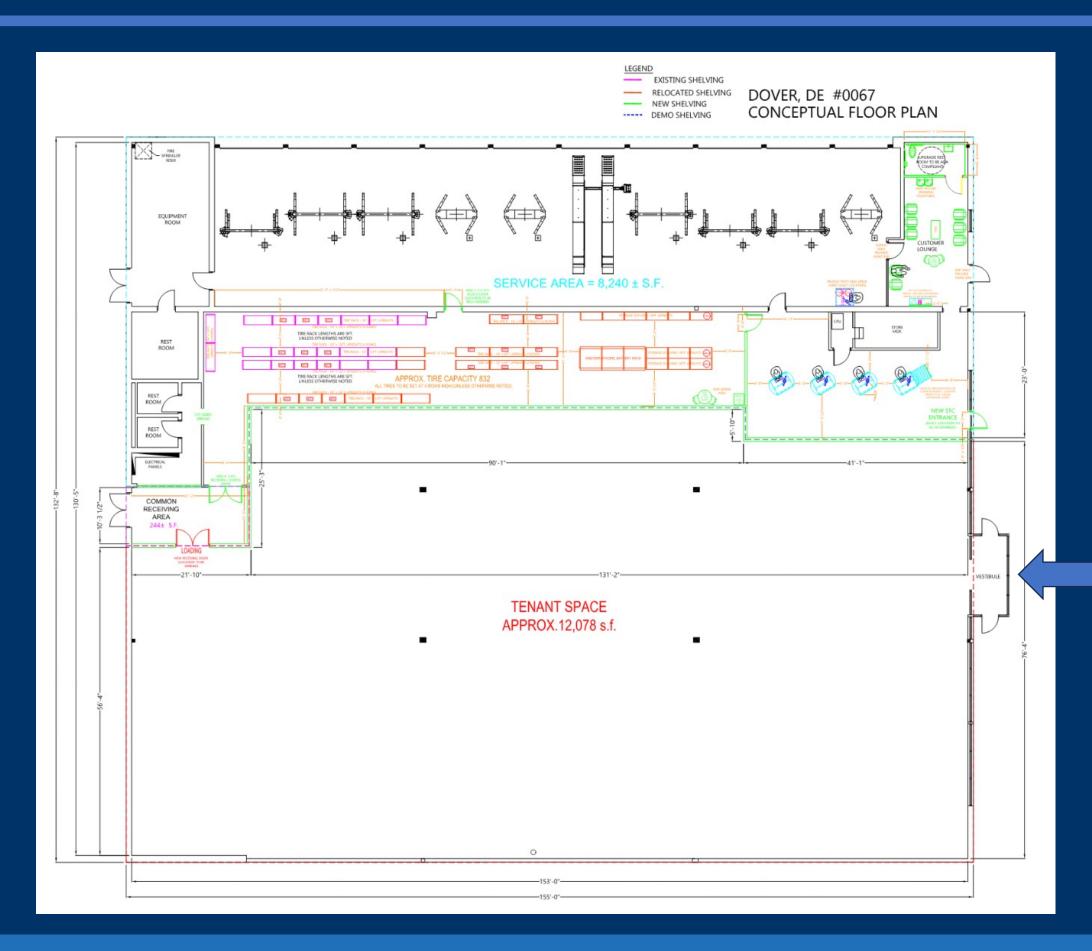

#### PROPERTY OVERVIEW

| Address           | 919 N Dupont Hwy<br>Dover, DE 19901                                                                                    |
|-------------------|------------------------------------------------------------------------------------------------------------------------|
| Available SF      | 12,078 SF Storefront Retail Space                                                                                      |
| Occupied SF       | 8,240 SF Auto Service Space                                                                                            |
| Total Building SF | 20,318 SF                                                                                                              |
| Possession        | Immediate                                                                                                              |
| Signage           | Building & Pylon Signage Available                                                                                     |
| Asking Rate       | Contact Broker                                                                                                         |
| Comments          | <ul> <li>Dedicated Main Entrance</li> <li>Building Height 21'</li> <li>Sprinklered</li> <li>HVAC throughout</li> </ul> |