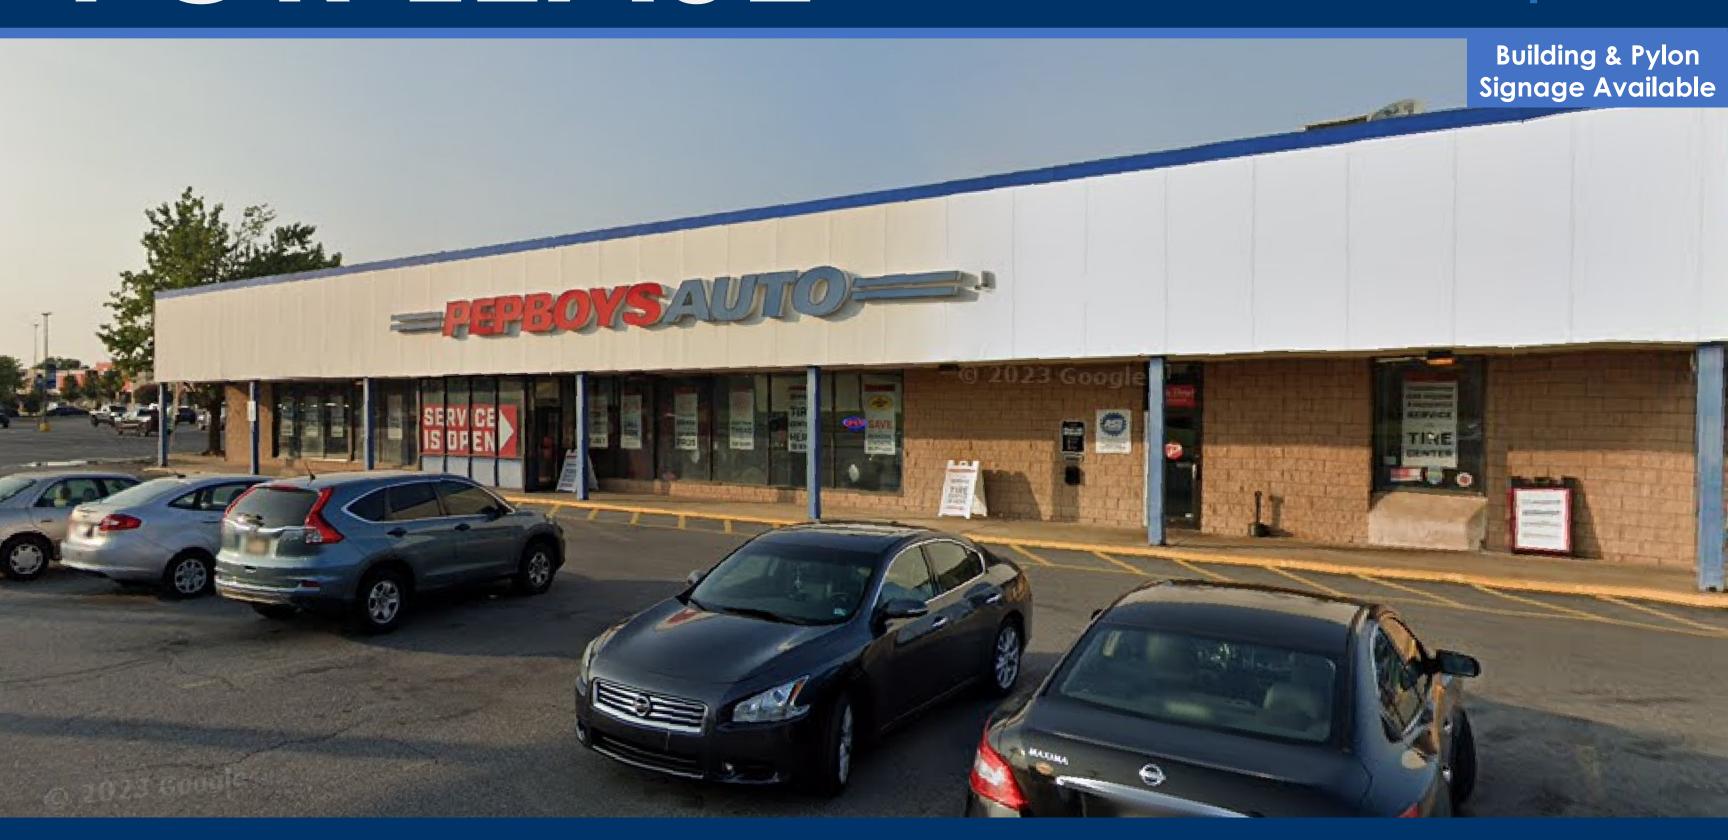

### 12,078 SF Storefront Retail Space

919 N Dupont Hwy Dover, DE 19901

**VESTIAN** 

Benedit WILLIAMS
COMMERCIAL REAL ESTATE

#### PROPERTY OVERVIEW

| Address           | 919 N Dupont Hwy<br>Dover, DE 19901                                                                                    |
|-------------------|------------------------------------------------------------------------------------------------------------------------|
| Available SF      | 12,078 SF Storefront Retail Space                                                                                      |
| Occupied SF       | 8,240 SF Auto Service Space                                                                                            |
| Total Building SF | 20,318 SF                                                                                                              |
| Possession        | Immediate                                                                                                              |
| Signage           | Building & Pylon Signage Available                                                                                     |
| Asking Rate       | Contact Broker                                                                                                         |
| Comments          | <ul> <li>Dedicated Main Entrance</li> <li>Building Height 21'</li> <li>Sprinklered</li> <li>HVAC throughout</li> </ul> |