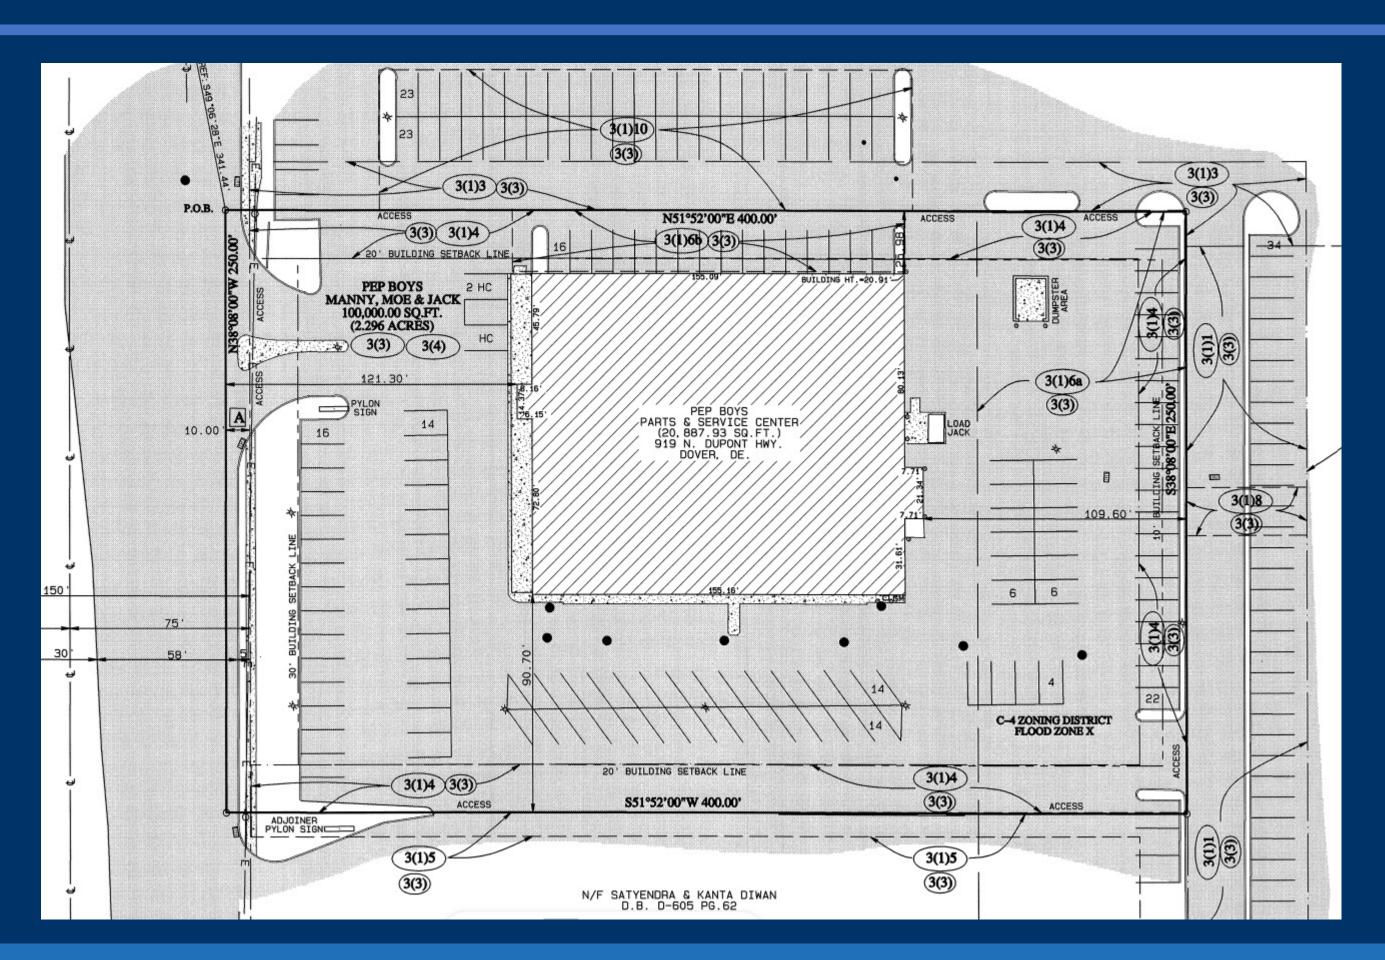

#### PROPERTY OVERVIEW

| Address           | 919 N Dupont Hwy<br>Dover, DE 19901                                                                                    |
|-------------------|------------------------------------------------------------------------------------------------------------------------|
| Available SF      | 12,078 SF Storefront Retail Space                                                                                      |
| Occupied SF       | 8,240 SF Auto Service Space                                                                                            |
| Total Building SF | 20,318 SF                                                                                                              |
| Possession        | Immediate                                                                                                              |
| Signage           | Building & Pylon Signage Available                                                                                     |
| Asking Rate       | Contact Broker                                                                                                         |
| Comments          | <ul> <li>Dedicated Main Entrance</li> <li>Building Height 21'</li> <li>Sprinklered</li> <li>HVAC throughout</li> </ul> |