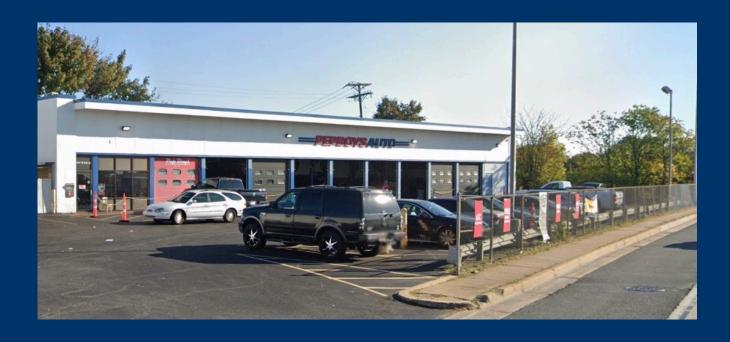

The tire and auto repair operations will continue, the former parts sales areas have already been vacated, sizes fall in the range of 3,200 to 11,500 SF.

Uses sought include medical, such as dialysis or plasma centers, day care for children, doggie day care, discount retail, mattresses/furniture, tools, hardware and automotive uses that don't compete with the tire and repair operations, such as collision centers, auto glass or auto parts.

- Highly visible from all directions
- 88 parking spaces
- Size of space can be flexible up to 10,728 SF
- Situated on 2.20 acres
- Ceiling Height- 22"

#### PROPERTY OVERVIEW

| Address           | 3207 Robert Kirkwood Hwy<br>Wilmington, DE 19808                                                                                                                           |
|-------------------|----------------------------------------------------------------------------------------------------------------------------------------------------------------------------|
| Available SF      | 8,894 SF Storefront Retail Space                                                                                                                                           |
| Occupied SF       | 6,506 SF Auto Service Space                                                                                                                                                |
| Total Building SF | 15,400 SF                                                                                                                                                                  |
| Possession        | Immediate                                                                                                                                                                  |
| Signage           | Building Signage Available                                                                                                                                                 |
| Asking Rate       | Contact Broker                                                                                                                                                             |
| Comments          | <ul> <li>Dedicated Main Entrance</li> <li>Building Height 19'</li> <li>Sprinklered</li> <li>HVAC throughout</li> <li>Gas Service</li> <li>Municipal Water/Sewer</li> </ul> |