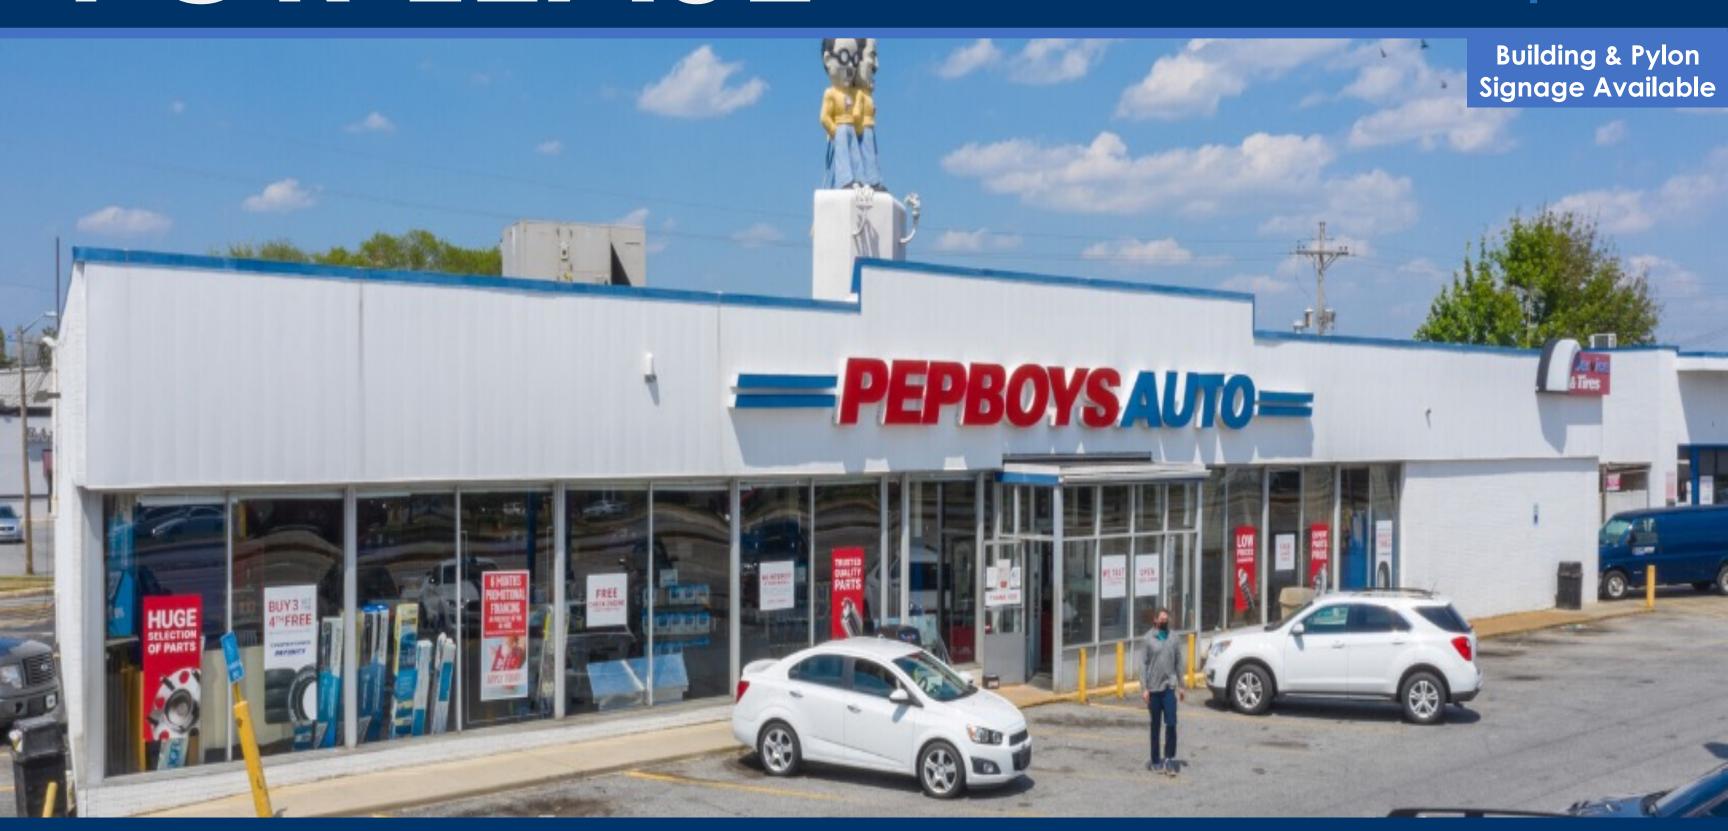

# FOR LEASE

8,894 SF Storefront Retail Space

3207 Robert Kirkwood Hwy Wilmington, DE 19808

**VESTIAN** 

#### PROPERTY OVERVIEW

| Address           | 3207 Robert Kirkwood Hwy<br>Wilmington, DE 19808                                                                                                                           |
|-------------------|----------------------------------------------------------------------------------------------------------------------------------------------------------------------------|
| Available SF      | 8,894 SF Storefront Retail Space                                                                                                                                           |
| Occupied SF       | 6,506 SF Auto Service Space                                                                                                                                                |
| Total Building SF | 15,400 SF                                                                                                                                                                  |
| Possession        | Immediate                                                                                                                                                                  |
| Signage           | Building Signage Available                                                                                                                                                 |
| Asking Rate       | Contact Broker                                                                                                                                                             |
| Comments          | <ul> <li>Dedicated Main Entrance</li> <li>Building Height 19'</li> <li>Sprinklered</li> <li>HVAC throughout</li> <li>Gas Service</li> <li>Municipal Water/Sewer</li> </ul> |

### Building & Pylon Signage Renderings

\*Signage renderings provided for illustrative purposes only.
Actual design and placement may vary based on location and specific property requirements.