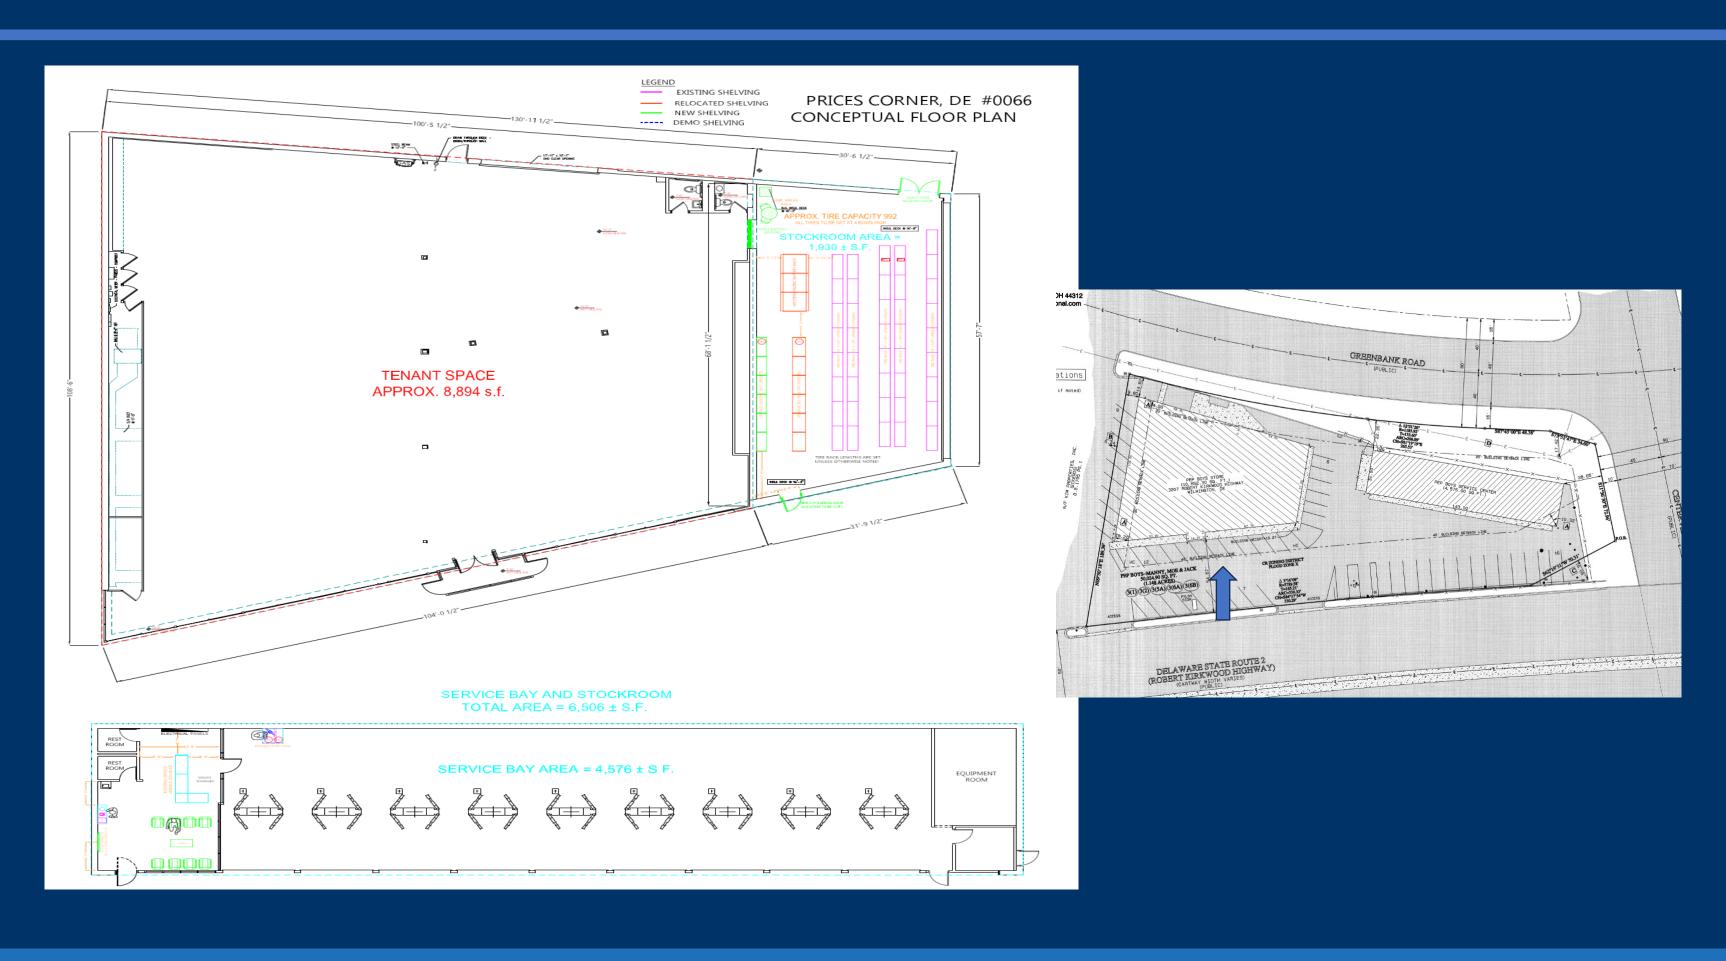

The tire and auto repair operations will continue, the former parts sales areas have already been vacated, sizes fall in the range of 3,200 to 11,500 SF.

Uses sought include medical, such as dialysis or plasma centers, day care for children, doggie day care, discount retail, mattresses/furniture, tools, hardware and automotive uses that don't compete with the tire and repair operations, such as collision centers, auto glass or auto parts.

- Highly visible from all directions
- 88 parking spaces
- Size of space can be flexible up to 10,728 SF
- Situated on 2.20 acres
- Ceiling Height- 22"

#### PROPERTY OVERVIEW

| Address           | 3207 Robert Kirkwood Hwy<br>Wilmington, DE 19808                                                                                                                           |
|-------------------|----------------------------------------------------------------------------------------------------------------------------------------------------------------------------|
| Available SF      | 8,894 SF Storefront Retail Space                                                                                                                                           |
| Occupied SF       | 6,506 SF Auto Service Space                                                                                                                                                |
| Total Building SF | 15,400 SF                                                                                                                                                                  |
| Possession        | Immediate                                                                                                                                                                  |
| Signage           | Building Signage Available                                                                                                                                                 |
| Asking Rate       | Contact Broker                                                                                                                                                             |
| Comments          | <ul> <li>Dedicated Main Entrance</li> <li>Building Height 19'</li> <li>Sprinklered</li> <li>HVAC throughout</li> <li>Gas Service</li> <li>Municipal Water/Sewer</li> </ul> |