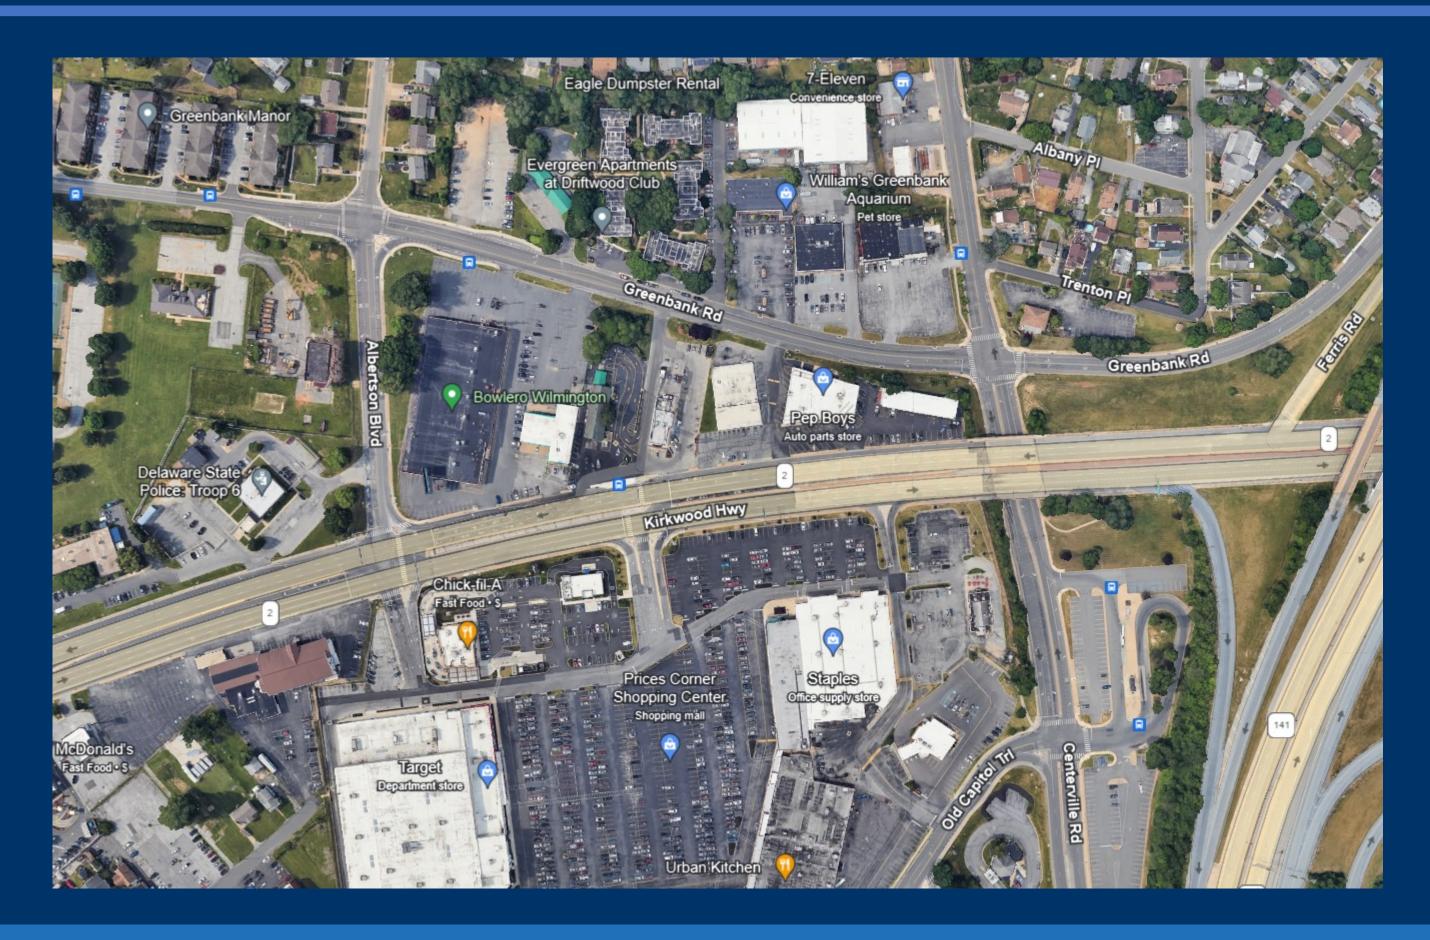

|
| Signage           | Building Signage Available                                                                                                                                                 |
| Asking Rate       | Contact Broker                                                                                                                                                             |
| Comments          | <ul> <li>Dedicated Main Entrance</li> <li>Building Height 19'</li> <li>Sprinklered</li> <li>HVAC throughout</li> <li>Gas Service</li> <li>Municipal Water/Sewer</li> </ul> |





#### 3207 Robert Kirkwood Hwy



## 3207 Robert Kirkwood Hwy



### Building & Pylon Signage Renderings









\*Signage renderings provided for illustrative purposes only.
Actual design and placement may vary based on location and specific property requirements.



## FOR LEASING INFORMATION, CONTACT

#### VESTIAN



Don Gill 847.630.1070 gill@vestian.com Patrick Kobilca 708.431.8894 kobilca@vestian.com

Robert Behler 717.843.5555 bbehler@bennettwilliams.com