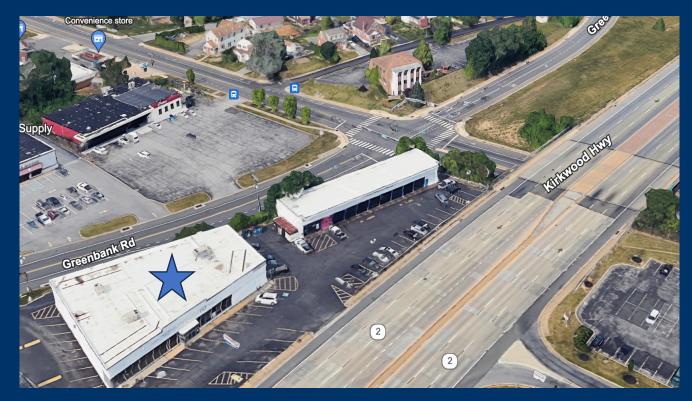

#### 3207 Kirkwood Hwy

- Highly visible from all directions
- 88 parking spaces
- Size of space can be flexible up to 10,728 SF
- Situated on 2.20 acres
- Ceiling Height- 22"