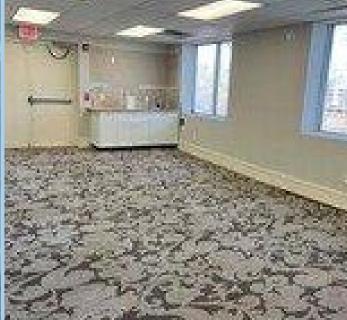

# 128 FRONT STREET CONSHOHOCKEN, PA • 19428

±2,545 SF OFFICE SPACE FOR LEASE

# PROPERTY HIGHLIGHTS

Asking Rent: \$23.50 Per SF

Square Feet: 2,545

Restroom(s): 2

Private Office(s): 3

Executive Office(s): 1

Conference room(s): 1

Kitchenette(s): 1