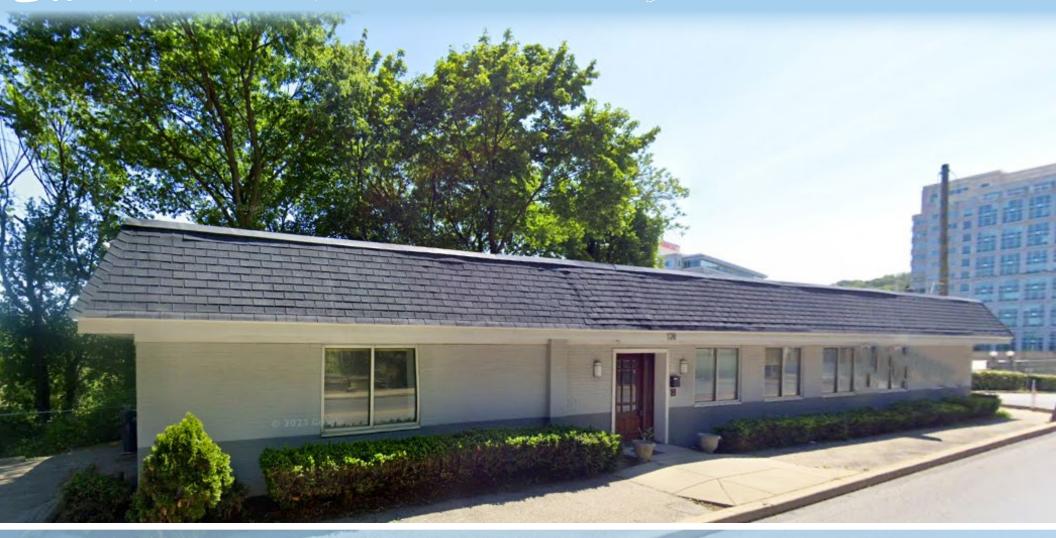

# 128 FRONT STREET CONSHOHOCKEN, PA • 19428

±2,545 SF OFFICE SPACE FOR LEASE

# PROPERTY HIGHLIGHTS

Asking Rent: \$23.50 Per SF

Square Feet: 2,545

Restroom(s): 2

Private Office(s): 3

Executive Office(s): 1

Conference room(s): 1

Kitchenette(s): 1

Parking Space(s): 7