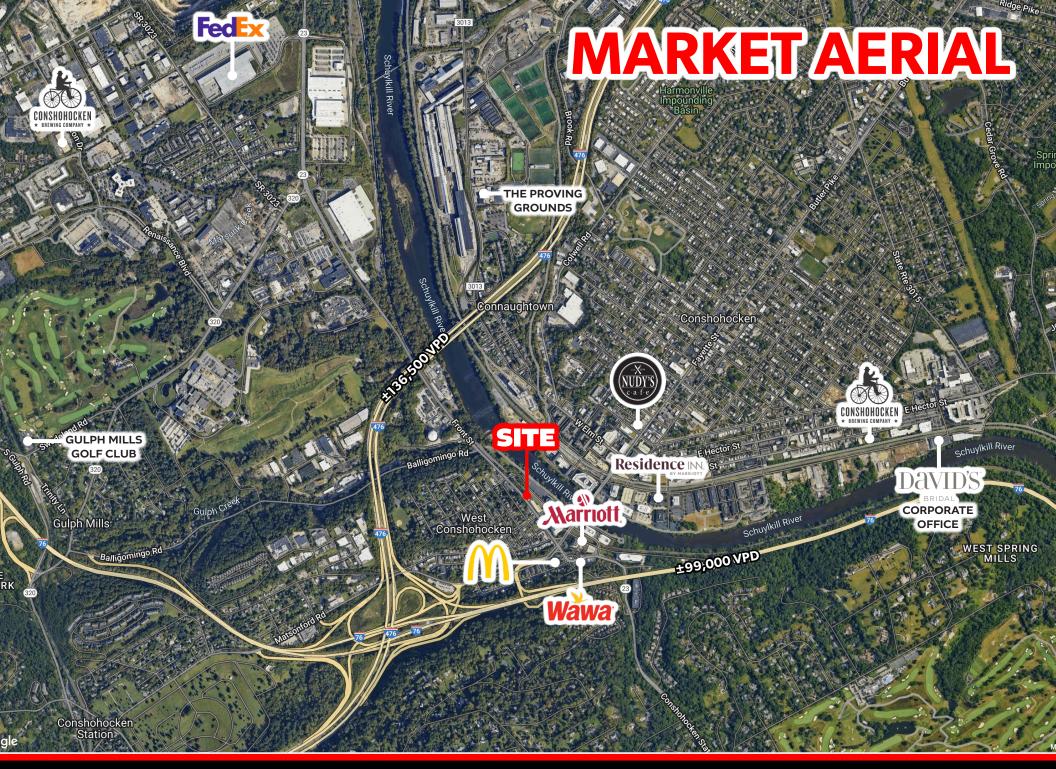

# **TRAFFIC COUNTS**

**I-476** ±136,500 VPD

# **FRONT ST**

±15,500 VPD

**I-76** 

±99,000 VPD