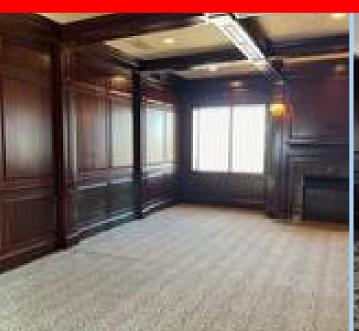

# 128 FRONT STREET CONSHOHOCKEN, PA • 19428

±2,545 SF OFFICE SPACE FOR LEASE

# PROPERTY HIGHLIGHTS

Asking Rent: \$23.50 Per SF

Square Feet: 2,545

Restroom(s): 2

Private Office(s): 3

Executive Office(s): 1

Conference room(s): 1

Kitchenette(s): 1