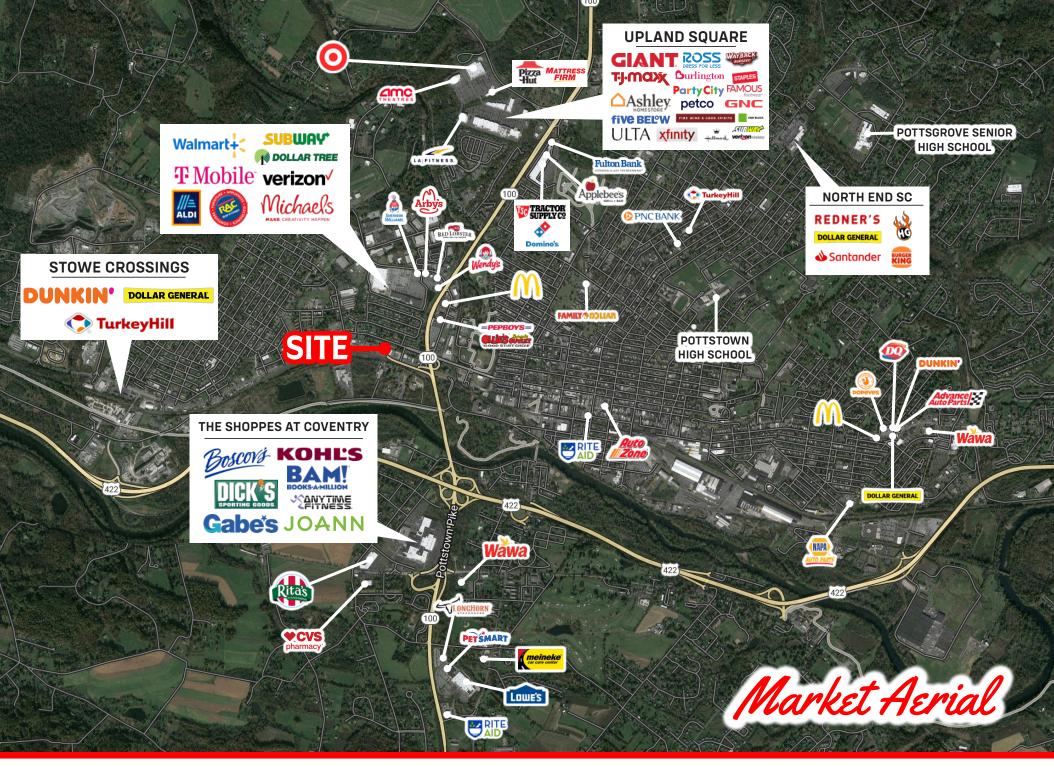

## **POPULATION**

1 MILE- 10,696 3 MILE- 44,319 5 MILE- 83,958

### **EMPLOYEES**

1 MILE- 7,757 3 MILE-22,759 5 MILE-31,022

### **AVERAGE HHI**

1 MILE- \$67,654 3 MILE- \$96,528 5 MILE-\$118,528

### **HOUSEHOLDS**

1 MILE- 4,489 3 MILE-18,039 5 MILE- 32,702

W HIGH ST - ±12,000 VPD

POTTSTOWN PIKE - ±31,000 VPD

**US-422 - ±51,000 VPD** 