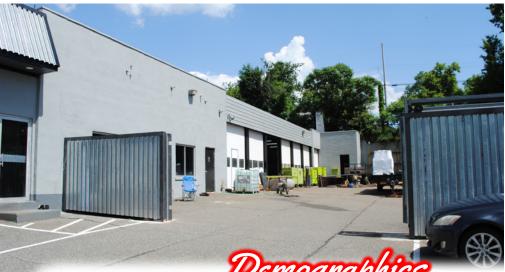

Property Overview

Do not miss this opportunity to own this investment or lease this property in Pottstown, PA. The property is situated on the north side of W. High Street, west of Gable Avenue, in Pottstown Borough, Montgomery County, and consists of a one-story, single occupant, industrial building that contains a gross building area of 7,321 square feet. Approximately 3,000 sf of office/retail and 13 garage bays with 15 lined parking spaces and an additional fenced in yard for security of outside storage. Plenty of possible businesses could operate in this mixed-use industrial property. This property has convenient access to Rt 100 and Rt 422.