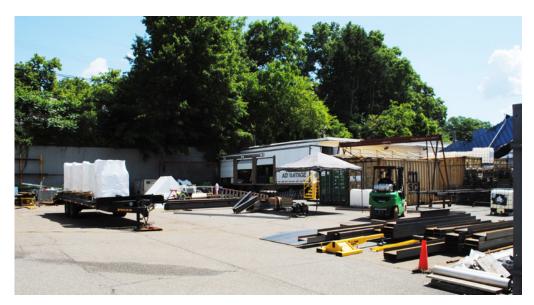

Property Overview

Do not miss this opportunity to own this investment or lease this property in Pottstown, PA. The property is situated on the north side of W. High Street, west of Gable Avenue, in Pottstown Borough, Montgomery County, and consists of a one-story, single occupant, industrial building that contains a gross building area of 7,321 square feet. Approximately 3,000 sf of office/retail and 13 garage bays with 15 lined parking spaces and an additional fenced in yard for security of outside storage. Plenty of possible businesses could operate in this mixed-use industrial property. This property has convenient access to Rt 100 and Rt 422.