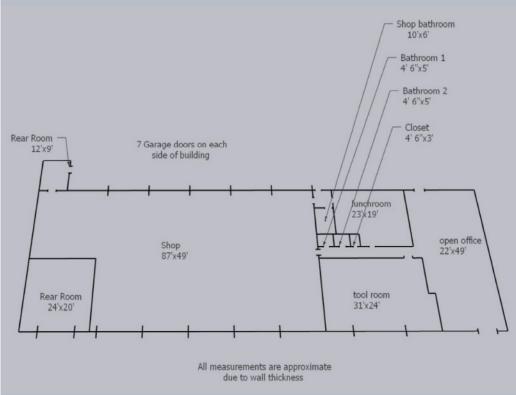

Property Overview

Do not miss this opportunity to own this investment or lease this property in Pottstown, PA. The property is situated on the north side of W. High Street, west of Gable Avenue, in Pottstown Borough, Montgomery County, and consists of a one-story, single occupant, industrial building that contains a gross building area of 7,321 square feet. Approximately 3,000 sf of office/retail and 13 garage bays with 15 lined parking spaces and an additional fenced in yard for security of outside storage. Plenty of possible businesses could operate in this mixed-use industrial property. This property has convenient access to Rt 100 and Rt 422.