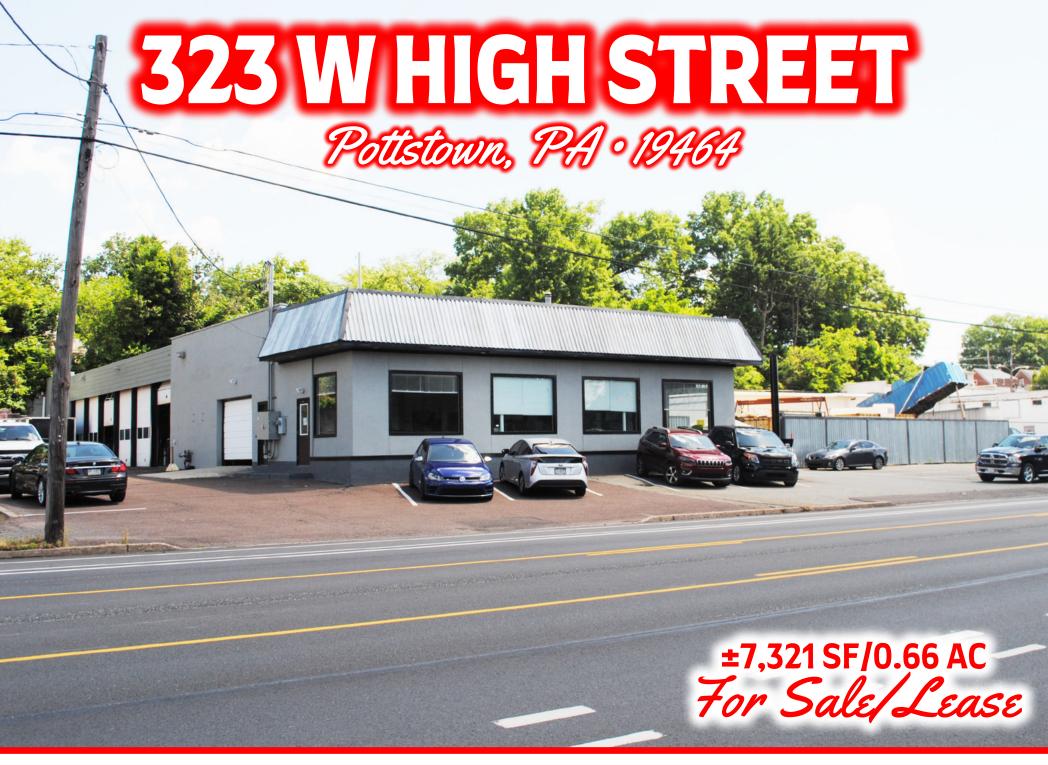

Property Overview

Do not miss this opportunity to own this investment or lease this property in Pottstown, PA. The property is situated on the north side of W. High Street, west of Gable Avenue, in Pottstown Borough, Montgomery County, and consists of a one-story, single occupant, industrial building that contains a gross building area of 7,321 square feet. Approximately 3,000 sf of office/retail and 13 garage bays with 15 lined parking spaces and an additional fenced in yard for security of outside storage. Plenty of possible businesses could operate in this mixed-use industrial property. This property has convenient access to Rt 100 and Rt 422.