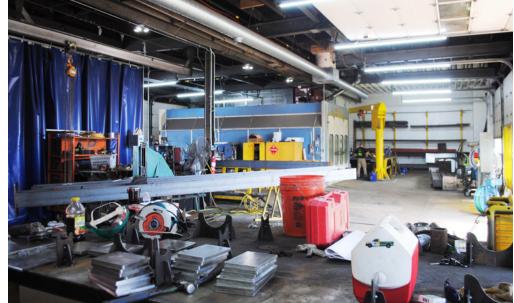

Property Overview

Do not miss this opportunity to own this investment or lease this property in Pottstown, PA. The property is situated on the north side of W. High Street, west of Gable Avenue, in Pottstown Borough, Montgomery County, and consists of a one-story, single occupant, industrial building that contains a gross building area of 7,321 square feet. Approximately 3,000 sf of office/retail and 13 garage bays with 15 lined parking spaces and an additional fenced in yard for security of outside storage. Plenty of possible businesses could operate in this mixed-use industrial property. This property has convenient access to Rt 100 and Rt 422.