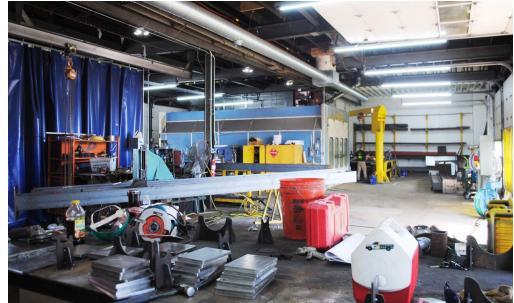

Property Overview

Do not miss this opportunity to own this investment or owner-occupied property in Pottstown, PA. The property is situated on the north side of W. High Street, west of Gable Avenue, in Pottstown Borough, Montgomery County, and consists of a one-story, single occupant, industrial building that contains a gross building area of 7,321 square feet. Approximately 3,000 sf of office/retail and 13 garage bays with 15 lined parking spaces and an additional fenced in yard for security of outside storage. Plenty of possible businesses could operate in this mixed-use industrial property. This property has convenient access to Rt 100 and Rt 422. Owner is looking for short term lease back until his new property is completely ready for move in 1st quarter 2025.