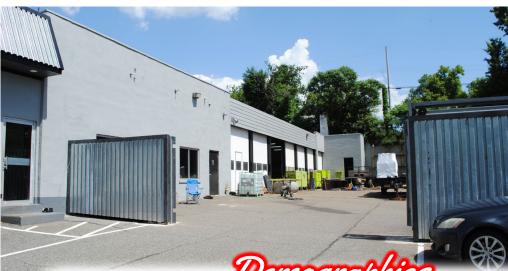

Property Overview

Do not miss this opportunity to own this investment or owner-occupied property in Pottstown, PA. The property is situated on the north side of W. High Street, west of Gable Avenue, in Pottstown Borough, Montgomery County, and consists of a one-story, single occupant, industrial building that contains a gross building area of 7,321 square feet. Approximately 3,000 sf of office/retail and 13 garage bays with 15 lined parking spaces and an additional fenced in yard for security of outside storage. Plenty of possible businesses could operate in this mixed-use industrial property. This property has convenient access to Rt 100 and Rt 422. Owner is looking for short term lease back until his new property is completely ready for move in 1st quarter 2025.