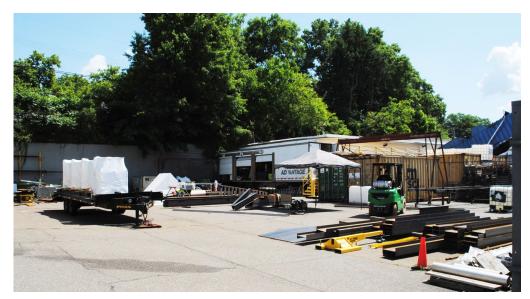

Property Overview

Do not miss this opportunity to own this investment or owner-occupied property in Pottstown, PA. The property is situated on the north side of W. High Street, west of Gable Avenue, in Pottstown Borough, Montgomery County, and consists of a one-story, single occupant, industrial building that contains a gross building area of 7,321 square feet. Approximately 3,000 sf of office/retail and 13 garage bays with 15 lined parking spaces and an additional fenced in yard for security of outside storage. Plenty of possible businesses could operate in this mixed-use industrial property. This property has convenient access to Rt 100 and Rt 422. Owner is looking for short term lease back until his new property is completely ready for move in 1st quarter 2025.