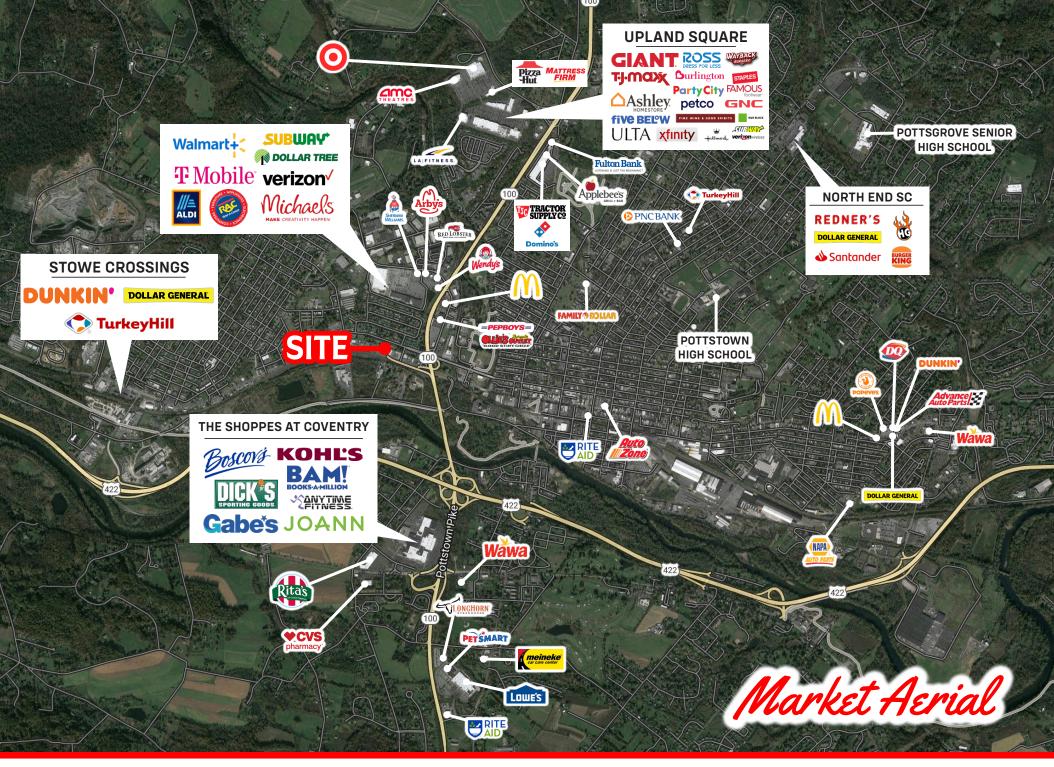

## **POPULATION**

1 MILE- 10,696 3 MILE- 44,319 5 MILE- 83,958

## **EMPLOYEES**

1 MILE- 7,757 3 MILE-22,759 5 MILE-31,022

## **AVERAGE HHI**

1 MILE- \$67,654 3 MILE- \$96,528 5 MILE-\$118,528

## **HOUSEHOLDS**

1 MILE- 4,489 3 MILE-18,039 5 MILE- 32,702

W HIGH ST - ±12,000 VPD

POTTSTOWN PIKE - ±31,000 VPD

**US-422 - ±51,000 VPD** 