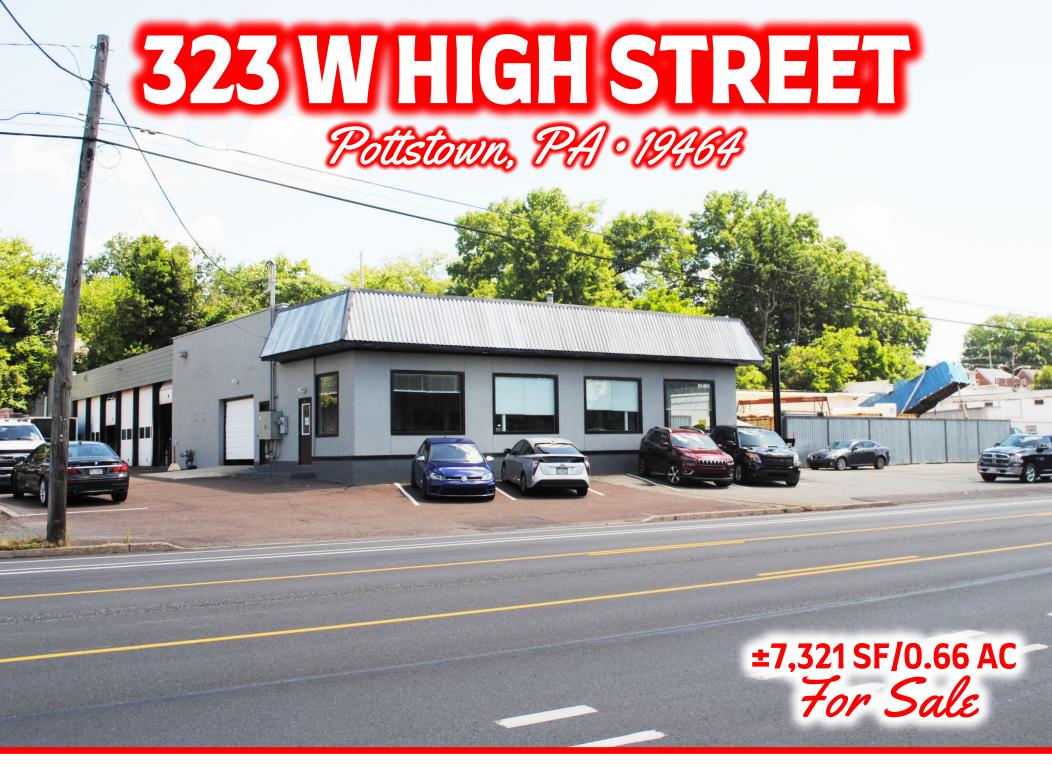

Property Overview

Do not miss this opportunity to own this investment or owner-occupied property in Pottstown, PA. The property is situated on the north side of W. High Street, west of Gable Avenue, in Pottstown Borough, Montgomery County, and consists of a one-story, single occupant, industrial building that contains a gross building area of 7,321 square feet. Approximately 3,000 sf of office/retail and 13 garage bays with 15 lined parking spaces and an additional fenced in yard for security of outside storage. Plenty of possible businesses could operate in this mixed-use industrial property. This property has convenient access to Rt 100 and Rt 422. Owner is looking for short term lease back until his new property is completely ready for move in 1st quarter 2025.