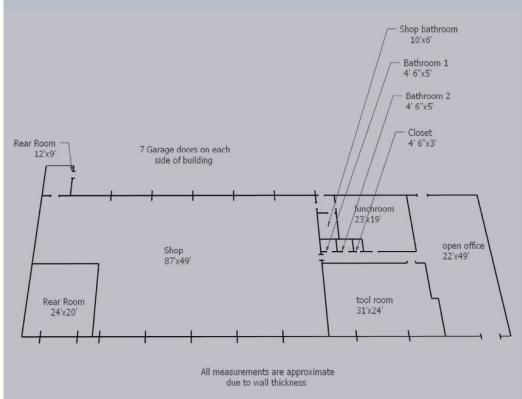

Property Overview

Do not miss this opportunity to own this investment or owner-occupied property in Pottstown, PA. The property is situated on the north side of W. High Street, west of Gable Avenue, in Pottstown Borough, Montgomery County, and consists of a one-story, single occupant, industrial building that contains a gross building area of 7,321 square feet. Approximately 3,000 sf of office/retail and 13 garage bays with 15 lined parking spaces and an additional fenced in yard for security of outside storage. Plenty of possible businesses could operate in this mixed-use industrial property. This property has convenient access to Rt 100 and Rt 422. Owner is looking for short term lease back until his new property is completely ready for move in 1st quarter 2025.