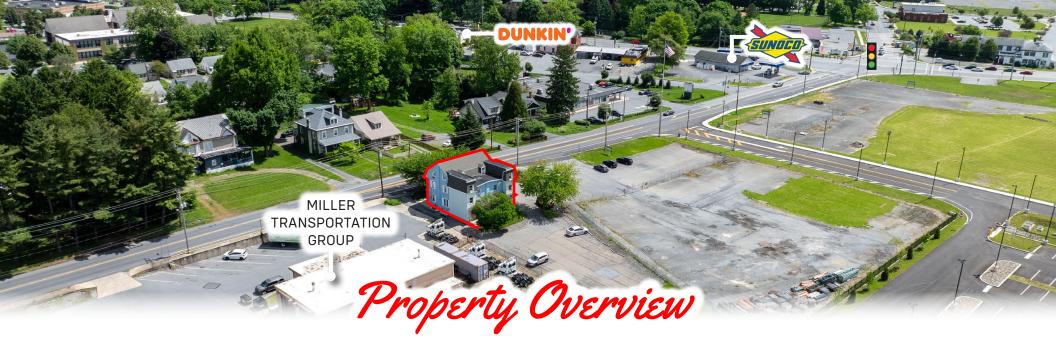

58 Keller Avenue is a 1,500 square foot free standing office building located just outside of downtown Lancaster. It is centrally positioned with easy access to Lititz Pike, Oregon Pike, and Route 30. Nearby you will find Clipper Magazine Stadium, Franklin and Marshall College, in addition to a dense mix of retail, residential and industrial users. 58 Keller Avenue is in Manheim Township and is zoned Business District B-4, which is permitted for uses that include, but not limited to financial institutions, community facilities, offices, medical, services, and retail. This site benefits from ample parking, exposure and visibility to the market, and easy access.