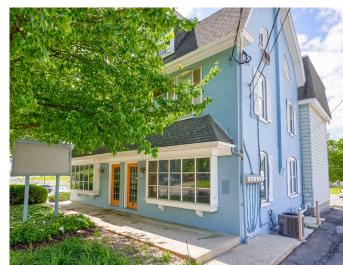

58 Keller Avenue is a 1,500 square foot free standing office building located just outside of downtown Lancaster. It is centrally positioned with easy access to Lititz Pike, Oregon Pike, and Route 30. Nearby you will find Clipper Magazine Stadium, Franklin and Marshall College, in addition to a dense mix of retail, residential and industrial users. 58 Keller Avenue is in Manheim Township and is zoned Business District B-4, which is permitted for uses that include, but not limited to financial institutions, community facilities, offices, medical, services, and retail. This site benefits from ample parking, exposure and visibility to the market, and easy access.