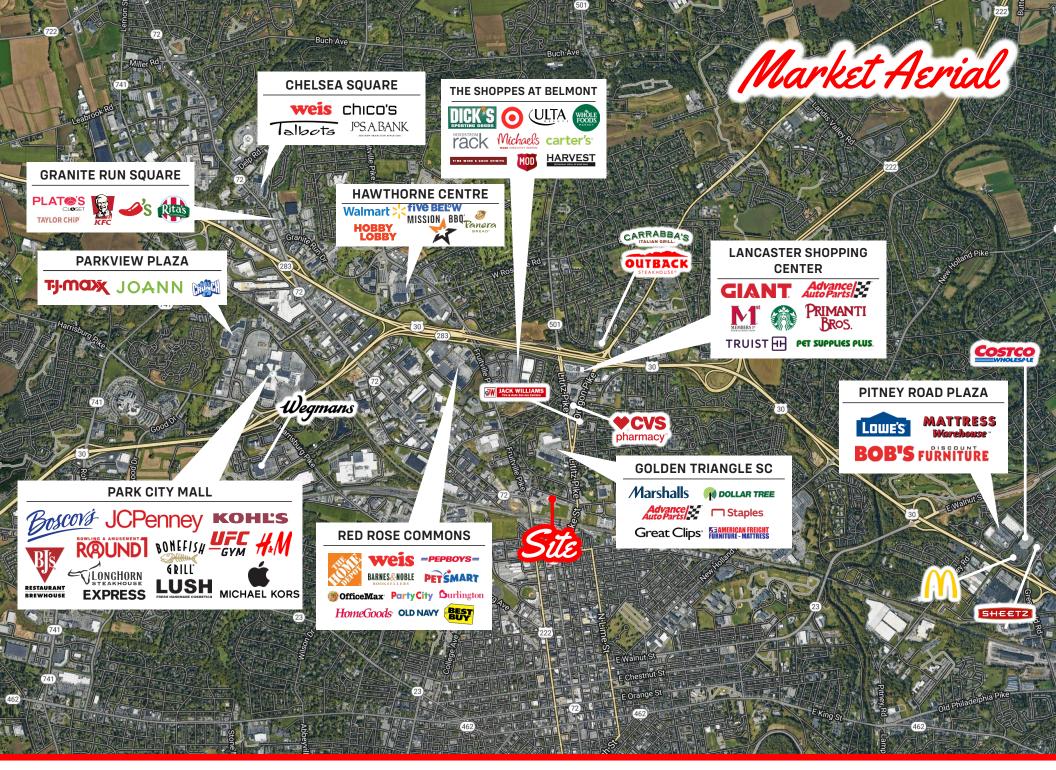

58 Keller Avenue is a 1,500 square foot free standing office building located just outside of downtown Lancaster. It is centrally positioned with easy access to Lititz Pike, Oregon Pike, and Route 30. Nearby you will find Clipper Magazine Stadium, Franklin and Marshall College, in addition to a dense mix of retail, residential and industrial users. 58 Keller Avenue is in Manheim Township and is zoned Business District B-4, which is permitted for uses that include, but not limited to financial institutions, community facilities, offices, medical, services, and retail. This site benefits from ample parking, exposure and visibility to the market, and easy access.