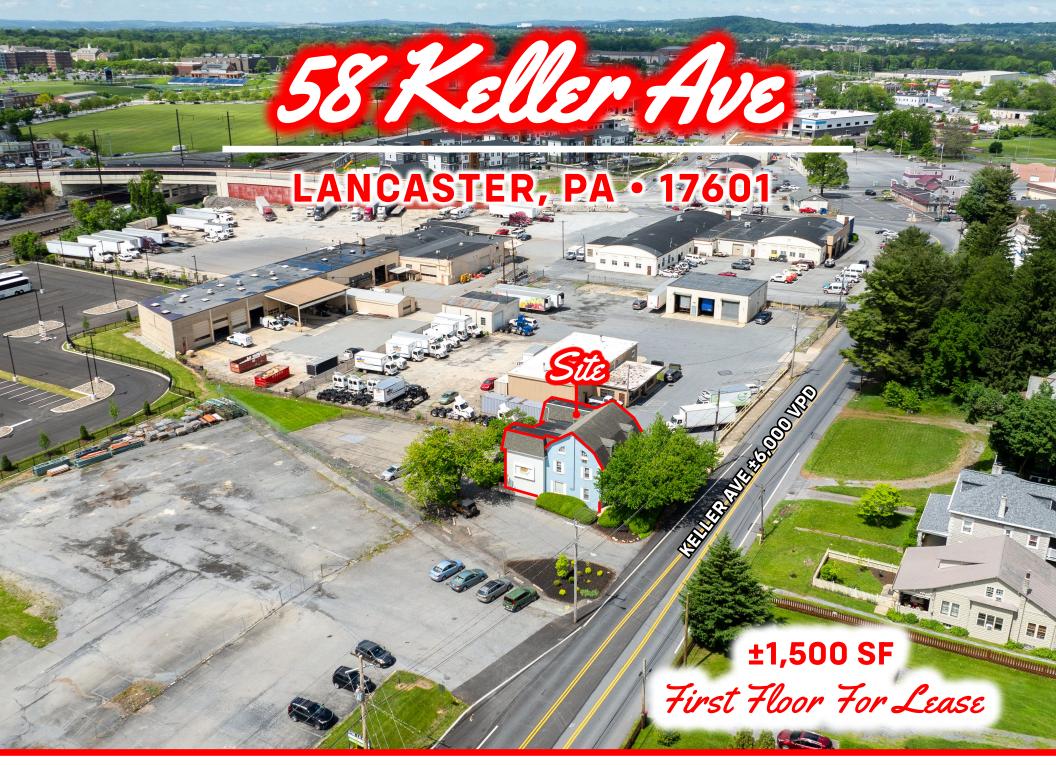

58 Keller Avenue is a 1,500 square foot free standing office building located just outside of downtown Lancaster. It is centrally positioned with easy access to Lititz Pike, Oregon Pike, and Route 30. Nearby you will find Clipper Magazine Stadium, Franklin and Marshall College, in addition to a dense mix of retail, residential and industrial users. 58 Keller Avenue is in Manheim Township and is zoned Business District B-4, which is permitted for uses that include, but not limited to financial institutions, community facilities, offices, medical, services, and retail. This site benefits from ample parking, exposure and visibility to the market, and easy access.