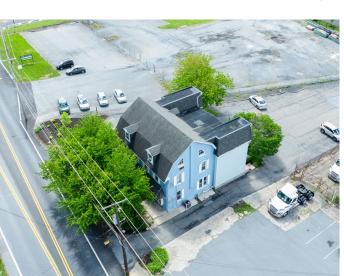

58 Keller Avenue is a 1,500 square foot free standing office building located just outside of downtown Lancaster. It is centrally positioned with easy access to Lititz Pike, Oregon Pike, and Route 30. Nearby you will find Clipper Magazine Stadium, Franklin and Marshall College, in addition to a dense mix of retail, residential and industrial users. 58 Keller Avenue is in Manheim Township and is zoned Business District B-4, which is permitted for uses that include, but not limited to financial institutions, community facilities, offices, medical, services, and retail. This site benefits from ample parking, exposure and visibility to the market, and easy access.