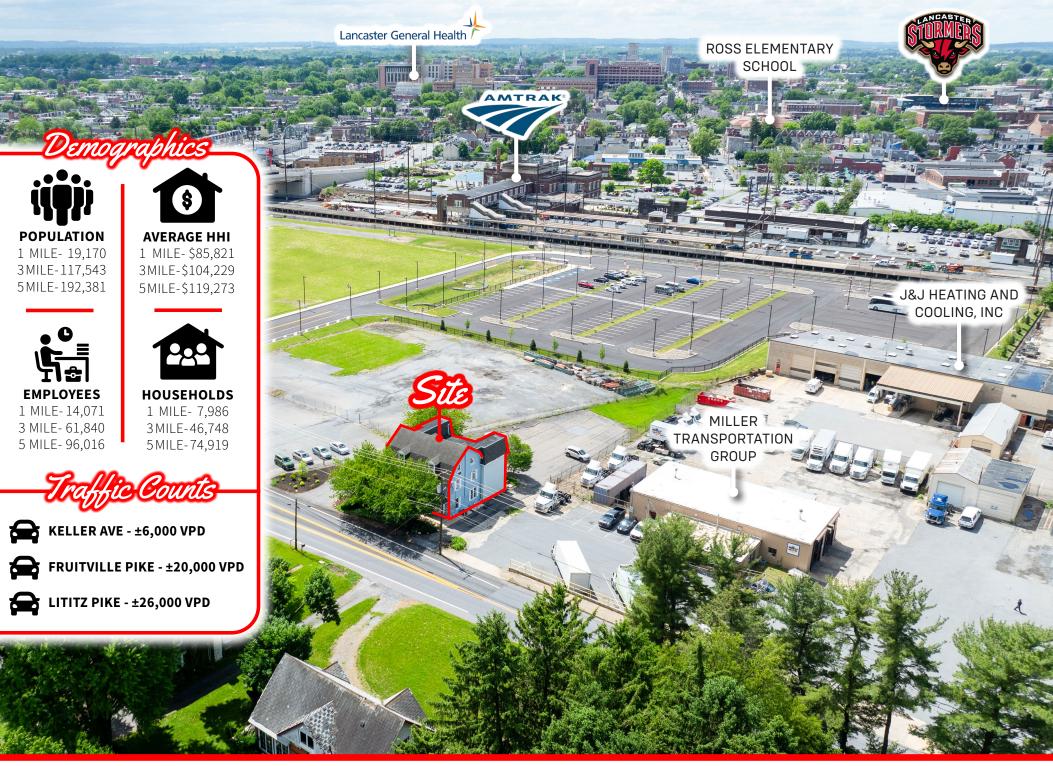

58 Keller Avenue is a 1,500 square foot free standing office building located just outside of downtown Lancaster. It is centrally positioned with easy access to Lititz Pike, Oregon Pike, and Route 30. Nearby you will find Clipper Magazine Stadium, Franklin and Marshall College, in addition to a dense mix of retail, residential and industrial users. 58 Keller Avenue is in Manheim Township and is zoned Business District B-4, which is permitted for uses that include, but not limited to financial institutions, community facilities, offices, medical, services, and retail. This site benefits from ample parking, exposure and visibility to the market, and easy access.