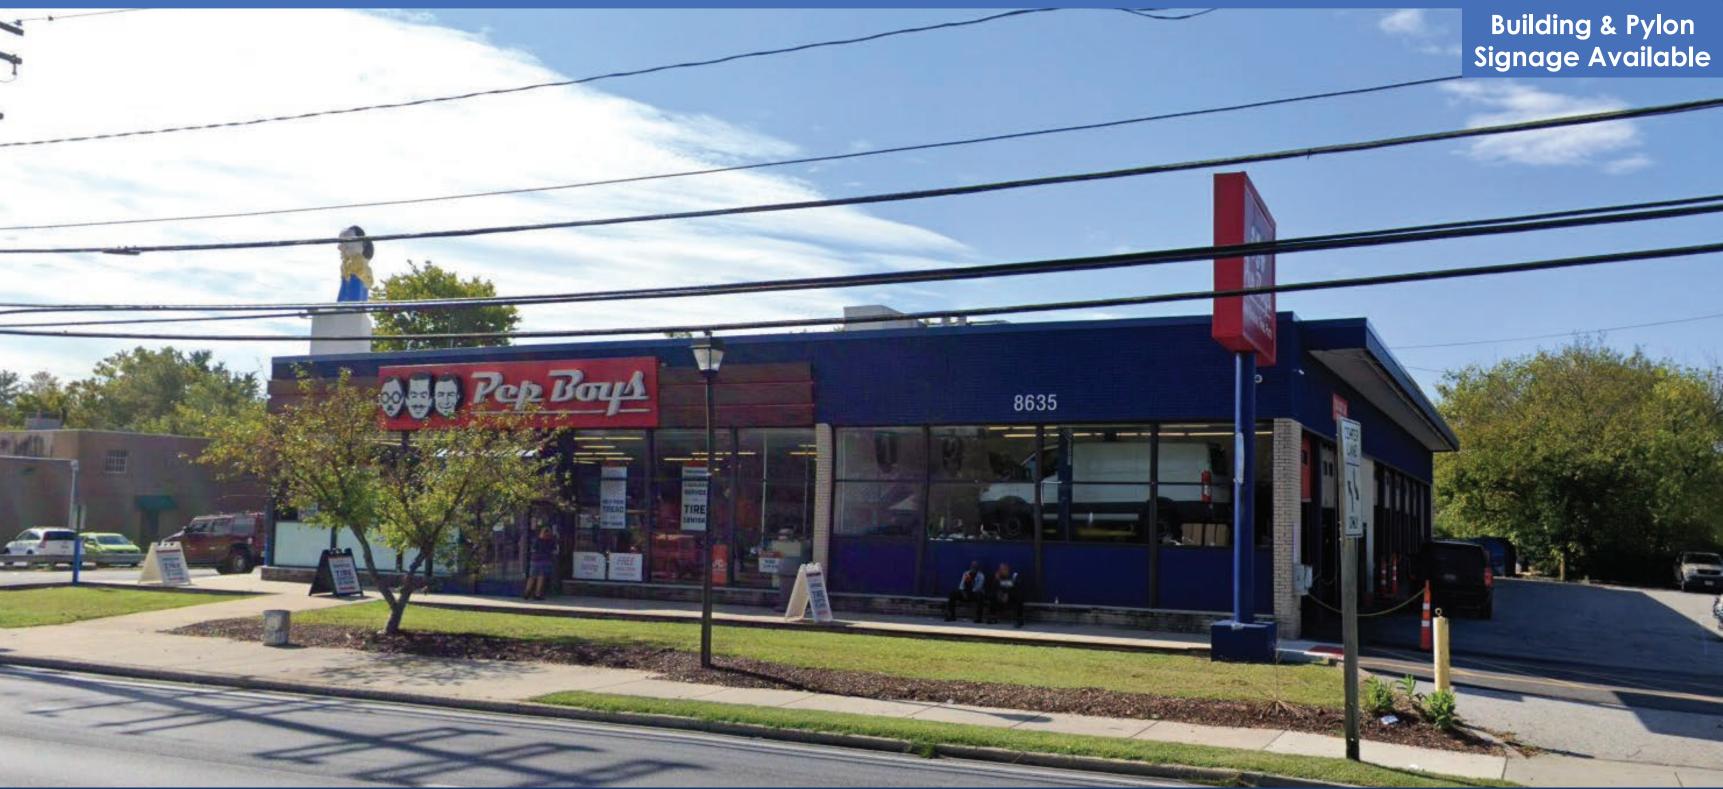

### 8635 Liberty Road Randallstown, MD 21133

### **PROPERTY OVERVIEW**

Pep Boys owns this properties, so there is no limit to the amount of term that can be offered. Cash allowances can be negotiated, provided the rent is comensurant with a reasonable return on the additional investment.

The tire and auto repair operations will continue, the former parts sales areas have already been vacated, sizes fall in the range of 3,200 to 11,500 SF.

Uses sought include medical, such as dialysis or plasma centers, day care for children, doggie day care, discount retail, mattresses/furniture, tools, hardware and automotive uses that don't compete with the tire and repair operations, such as collision centers, auto glass or auto parts.

- Highly visible from all directions
- 84 parking spaces
- Size of space can be flexible up to 6,035 SF
- Situated on 1.44 acre
- Ceiling Height- 22'

CONTACT

847.630.1070 | gill@vestian.com 708.431.8894 | kobilca@vestian.com **Ryan Myers** 

#### **PROPERTY OVERVIEW**

| Address           | 8635 Liberty Road<br>Randallstown, MD 21133                                                                                                                                |
|-------------------|----------------------------------------------------------------------------------------------------------------------------------------------------------------------------|
| Available SF      | 5,949 SF Storefront Retail Space                                                                                                                                           |
| Occupied SF       | 7,192 SF Auto Service Space                                                                                                                                                |
| Total Building SF | 13,141 SF                                                                                                                                                                  |
| Year Built        | 1973                                                                                                                                                                       |
| Possession        | Immediate                                                                                                                                                                  |
| Signage           | Building & Pylon Signage Available                                                                                                                                         |
| Asking Rate       | Contact Broker                                                                                                                                                             |
| Comments          | <ul> <li>Dedicated Main Entrance</li> <li>Building Height 19'</li> <li>Sprinklered</li> <li>HVAC throughout</li> <li>Gas Service</li> <li>Municipal Water/Sewer</li> </ul> |