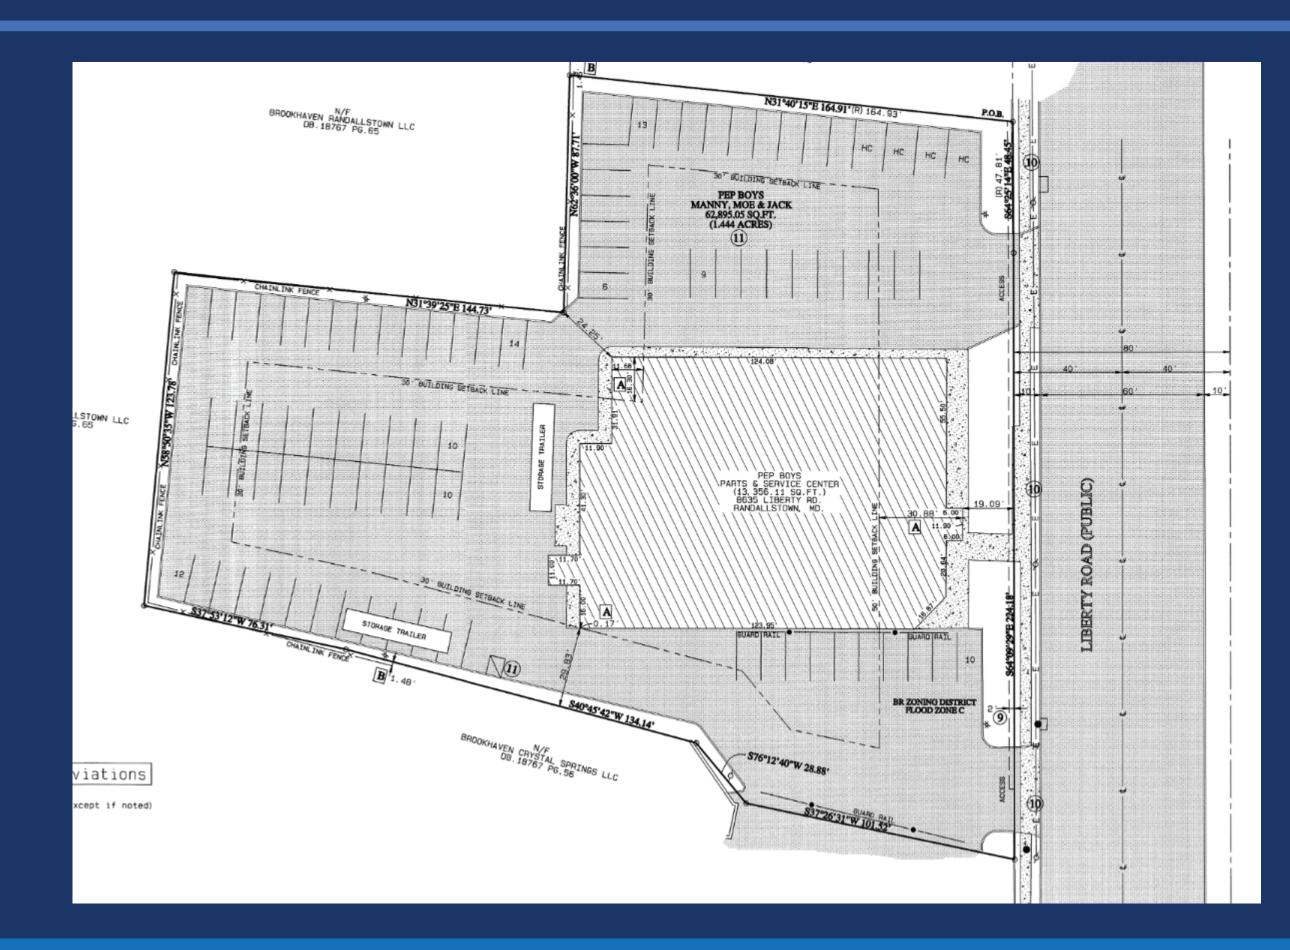

- Highly visible from all directions
- 84 parking spaces
- Size of space can be flexible up to 6,035 SF
- Situated on 1.44 acre
- Ceiling Height- 22'

CONTACT

847.630.1070 | gill@vestian.com 708.431.8894 | kobilca@vestian.com **Ryan Myers** 

#### **PROPERTY OVERVIEW**

| Address           | 8635 Liberty Road<br>Randallstown, MD 21133                                                                                                                                |
|-------------------|----------------------------------------------------------------------------------------------------------------------------------------------------------------------------|
| Available SF      | 5,949 SF Storefront Retail Space                                                                                                                                           |
| Occupied SF       | 7,192 SF Auto Service Space                                                                                                                                                |
| Total Building SF | 13,141 SF                                                                                                                                                                  |
| Year Built        | 1973                                                                                                                                                                       |
| Possession        | Immediate                                                                                                                                                                  |
| Signage           | Building & Pylon Signage Available                                                                                                                                         |
| Asking Rate       | Contact Broker                                                                                                                                                             |
| Comments          | <ul> <li>Dedicated Main Entrance</li> <li>Building Height 19'</li> <li>Sprinklered</li> <li>HVAC throughout</li> <li>Gas Service</li> <li>Municipal Water/Sewer</li> </ul> |