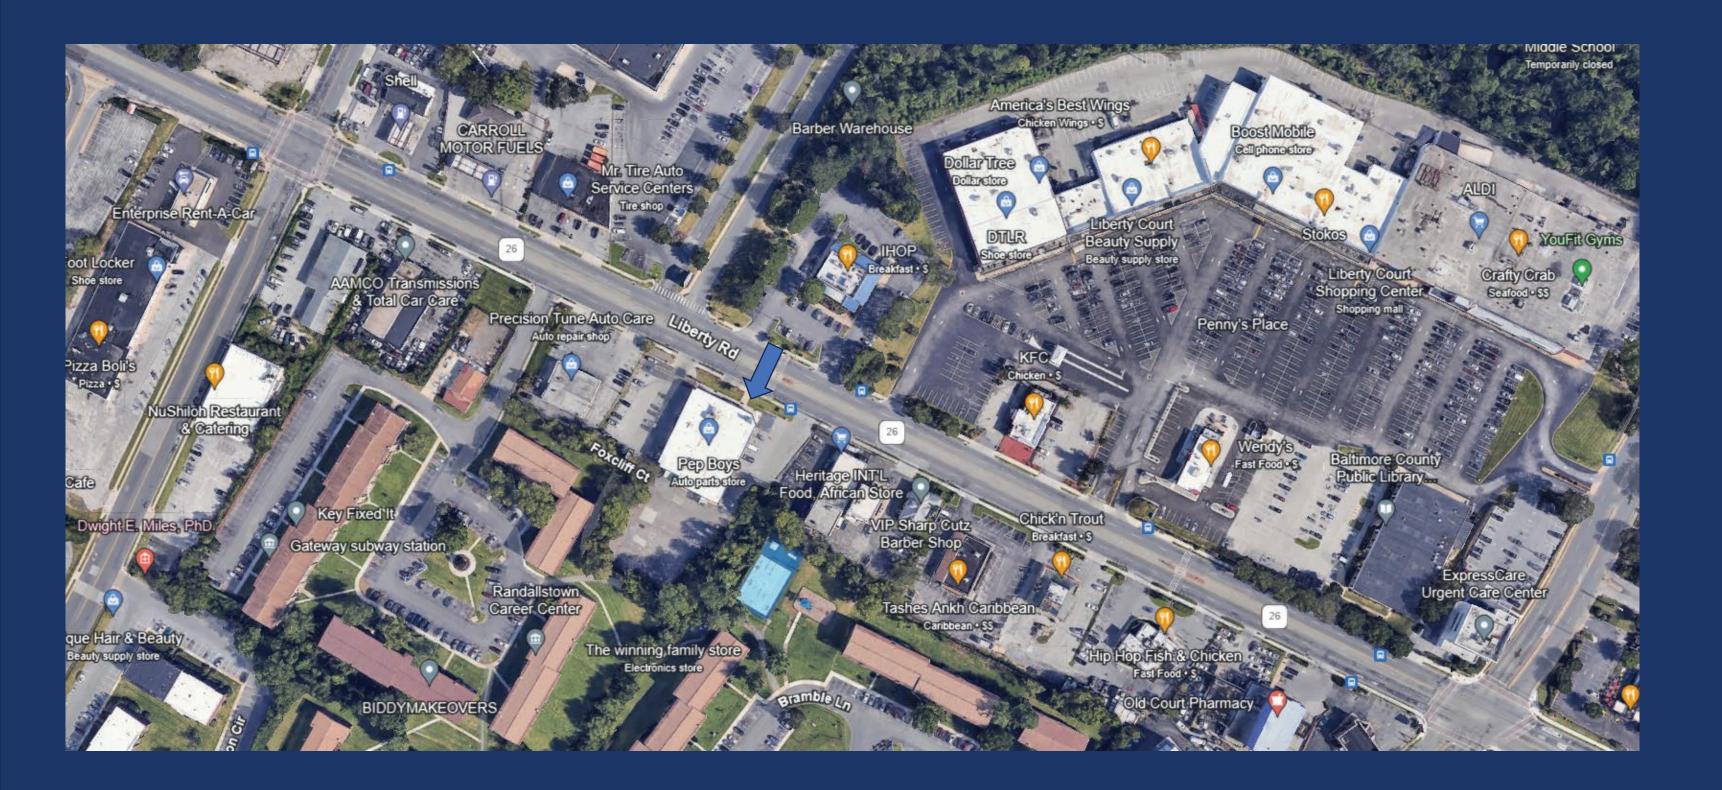

### 8635 Liberty Road Randallstown, MD 21133

### **NEARBY RETAILERS**

Marshalls