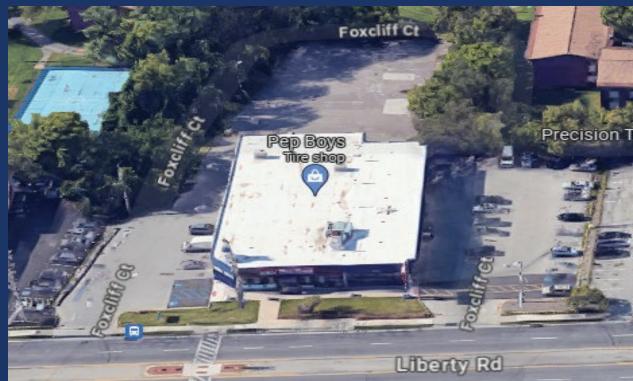

- Highly visible from all directions
- 84 parking spaces
- Size of space can be flexible up to 6,035 SF
- Situated on 1.44 acre
- Ceiling Height- 22'

CONTACT

847.630.1070 | gill@vestian.com 708.431.8894 | kobilca@vestian.com **Ryan Myers** 

#### **PROPERTY OVERVIEW**

| Address           | 8635 Liberty Road<br>Randallstown, MD 21133                                                                                                                                |
|-------------------|----------------------------------------------------------------------------------------------------------------------------------------------------------------------------|
| Available SF      | 5,949 SF Storefront Retail Space                                                                                                                                           |
| Occupied SF       | 7,192 SF Auto Service Space                                                                                                                                                |
| Total Building SF | 13,141 SF                                                                                                                                                                  |
| Year Built        | 1973                                                                                                                                                                       |
| Possession        | Immediate                                                                                                                                                                  |
| Signage           | Building & Pylon Signage Available                                                                                                                                         |
| Asking Rate       | Contact Broker                                                                                                                                                             |
| Comments          | <ul> <li>Dedicated Main Entrance</li> <li>Building Height 19'</li> <li>Sprinklered</li> <li>HVAC throughout</li> <li>Gas Service</li> <li>Municipal Water/Sewer</li> </ul> |