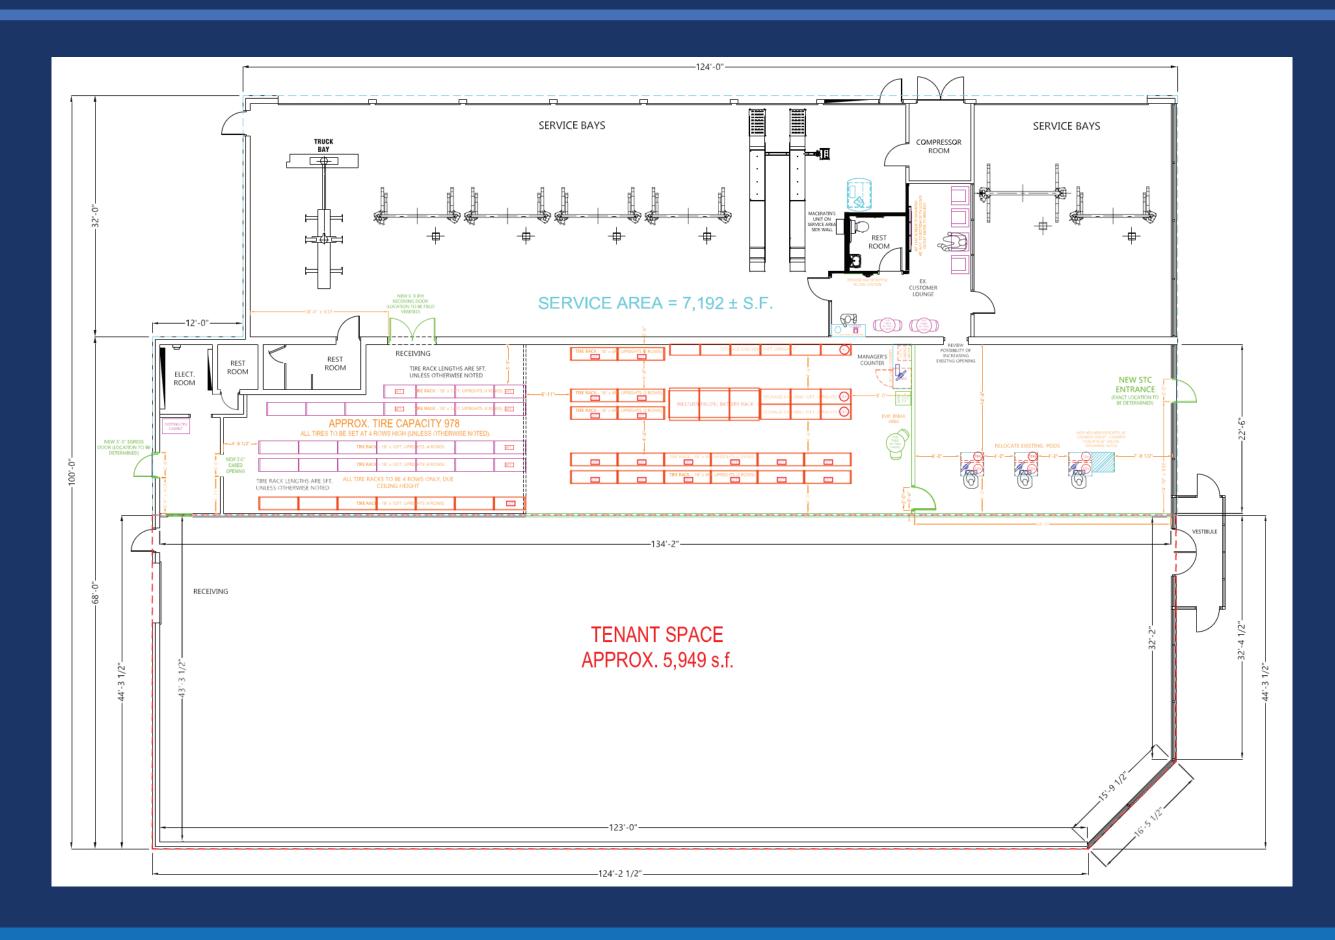

### 5,949 SF **Storefront Retail Space**

The tire and auto repair operations will continue, the former parts sales areas have already been vacated, sizes fall in the range of 3,200 to 11,500 SF.

Uses sought include medical, such as dialysis or plasma centers, day care for children, doggie day care, discount retail, mattresses/furniture, tools, hardware and automotive uses that don't compete with the tire and repair operations, such as collision centers, auto glass or auto parts.

- Highly visible from all directions
- 84 parking spaces
- Size of space can be flexible up to 6,035 SF
- Situated on 1.44 acre
- Ceiling Height- 22'

CONTACT

847.630.1070 | gill@vestian.com 708.431.8894 | kobilca@vestian.com **Ryan Myers** 

#### **PROPERTY OVERVIEW**

| Address           | 8635 Liberty Road<br>Randallstown, MD 21133                                                                                                                                |
|-------------------|----------------------------------------------------------------------------------------------------------------------------------------------------------------------------|
| Available SF      | 5,949 SF Storefront Retail Space                                                                                                                                           |
| Occupied SF       | 7,192 SF Auto Service Space                                                                                                                                                |
| Total Building SF | 13,141 SF                                                                                                                                                                  |
| Year Built        | 1973                                                                                                                                                                       |
| Possession        | Immediate                                                                                                                                                                  |
| Signage           | Building & Pylon Signage Available                                                                                                                                         |
| Asking Rate       | Contact Broker                                                                                                                                                             |
| Comments          | <ul> <li>Dedicated Main Entrance</li> <li>Building Height 19'</li> <li>Sprinklered</li> <li>HVAC throughout</li> <li>Gas Service</li> <li>Municipal Water/Sewer</li> </ul> |