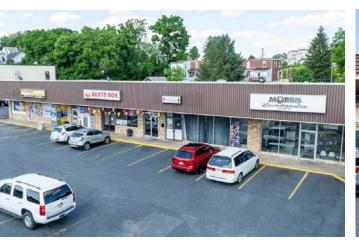

# **PROPERTY OVERVIEW**

Progress Plaza is a neighborhood center located on N Progress Ave., just off Route 22, one of Central Pennsylvania's most sought-after corridors. It's ideally positioned near a majority of the market's retail and surrounded by approximately 84,000 roof tops and 198,000 people in a five-mile radius. Nearby national retailers include Dick's Sporting Goods, At Home, Target, Costco, and Home Depot, just to name a few. This site has 11,000 square-feet available for lease, 6,000 square-feet already existing with the ability to add an additional 5,000 square-feet. This is a great opportunity for retail and or medical users who are looking to break into this highly populated market.