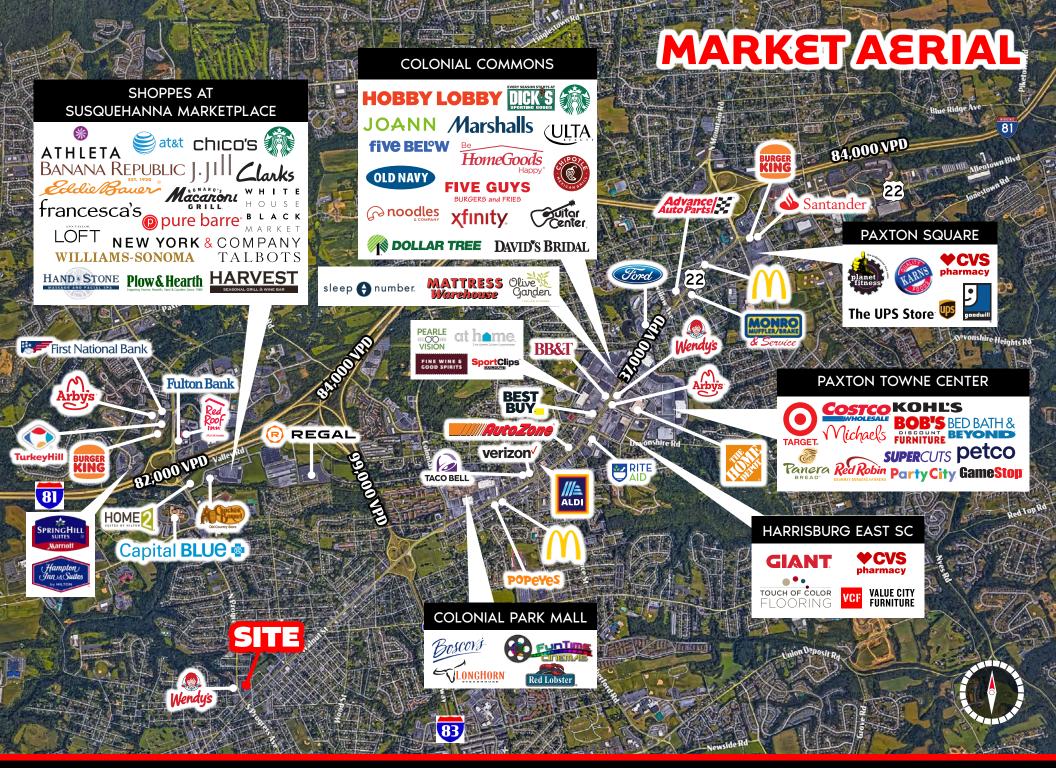

# **PROPERTY OVERVIEW**

Progress Plaza is a neighborhood center located on N Progress Ave., just off Route 22, one of Central Pennsylvania's most sought-after corridors. It's ideally positioned near a majority of the market's retail and surrounded by approximately 84,000 roof tops and 198,000 people in a five-mile radius. Nearby national retailers include Dick's Sporting Goods, At Home, Target, Costco, and Home Depot, just to name a few. This site has 11,000 square-feet available for lease, 6,000 square-feet already existing with the ability to add an additional 5,000 square-feet. This is a great opportunity for retail and or medical users who are looking to break into this highly populated market.