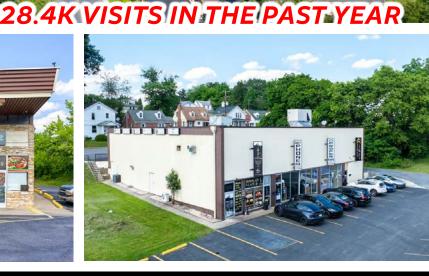

# **PROPERTY OVERVIEW**

Progress Plaza is a neighborhood center located on N Progress Ave., just off Route 22, one of Central Pennsylvania's most sought-after corridors. It's ideally positioned near a majority of the market's retail and surrounded by approximately 84,000 roof tops and 198,000 people in a five-mile radius. Nearby national retailers include Dick's Sporting Goods, At Home, Target, Costco, and Home Depot, just to name a few. This site has 11,000 square-feet available for lease, 6,000 square-feet already existing with the ability to add an additional 5,000 square-feet. This is a great opportunity for retail and or medical users who are looking to break into this highly populated market.