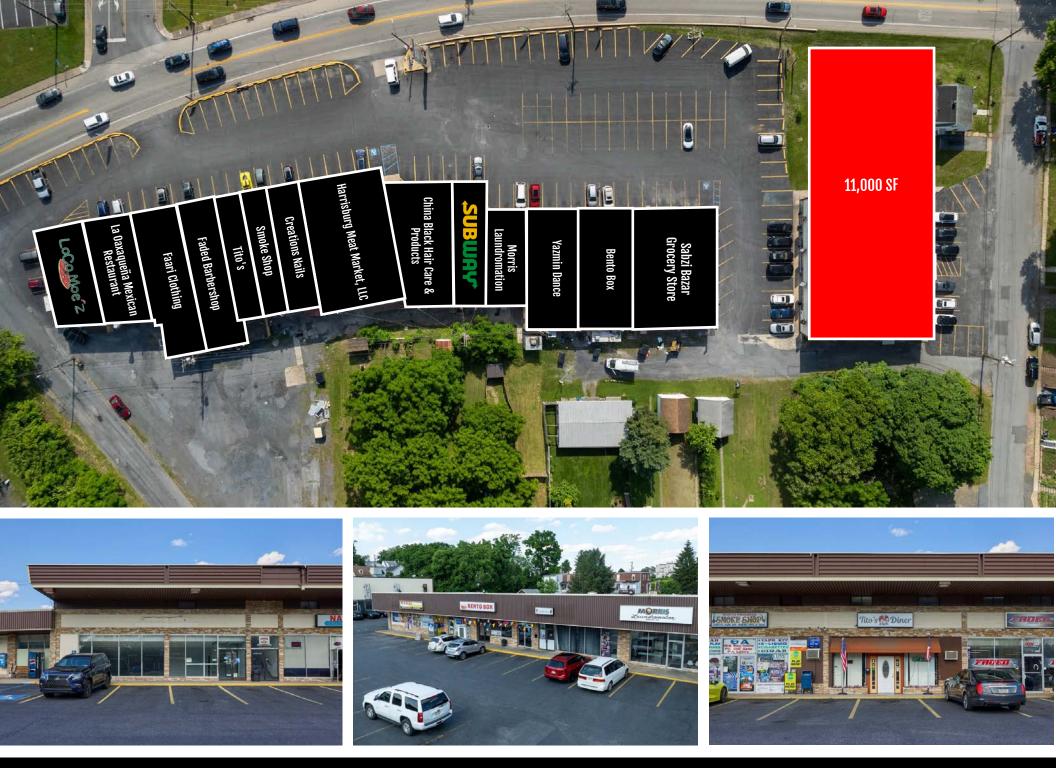

# **PROPERTY OVERVIEW**

Progress Plaza is a neighborhood center located on N Progress Ave., just off Route 22, one of Central Pennsylvania's most sought-after corridors. It's ideally positioned near a majority of the market's retail and surrounded by approximately 84,000 roof tops and 198,000 people in a five-mile radius. Nearby national retailers include Dick's Sporting Goods, At Home, Target, Costco, and Home Depot, just to name a few. This site has 11,000 square-feet available for lease, 6,000 square-feet already existing with the ability to add an additional 5,000 square-feet. This is a great opportunity for retail and or medical users who are looking to break into this highly populated market.

#### **PROPOSED BUILD** TO SUIT (5,000 SF)

N PROGRESS AVE ±14,000 VPD

Mobi

Ashlee Lehman | Cale Bruso | Blake Shaffer | Brad Rohrbaugh | Chad Stine For Lease Information: 717.843.5555 | Learn more online at www.bennettwilliams.com