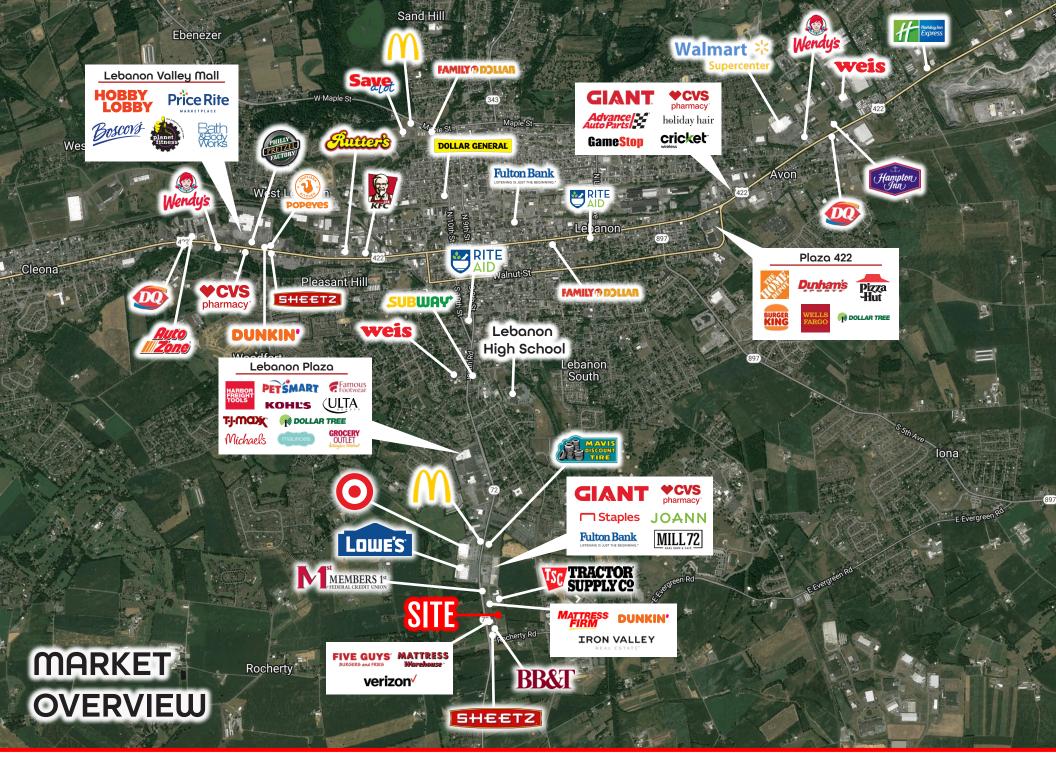

# PROPERTY OVERVIEW

Rocherty Commons is an existing retail development located at the busy intersection of Quentin Road (Rt. 72) (±18,000 VPD) and Rocherty Road (±13,000 VPD) in South Lebanon. Phase II of Rocherty Commons is now available, offering two pad sites for ground lease or build to suit. The project currently features the likes of Sheetz, Five Guys, Mattress Warehouse, Verizon Wireless and Truist Bank. With the addition of Target, Chick Fil A, Jersey Mikes, WellSpan, and more, the southern end of Lebanon continues to prosper with all the mixed-use development coming to the area. Rocherty Commons offers a perfect opportunity for any restaurant, retail, medical, commercial or office user looking to enter into the market.