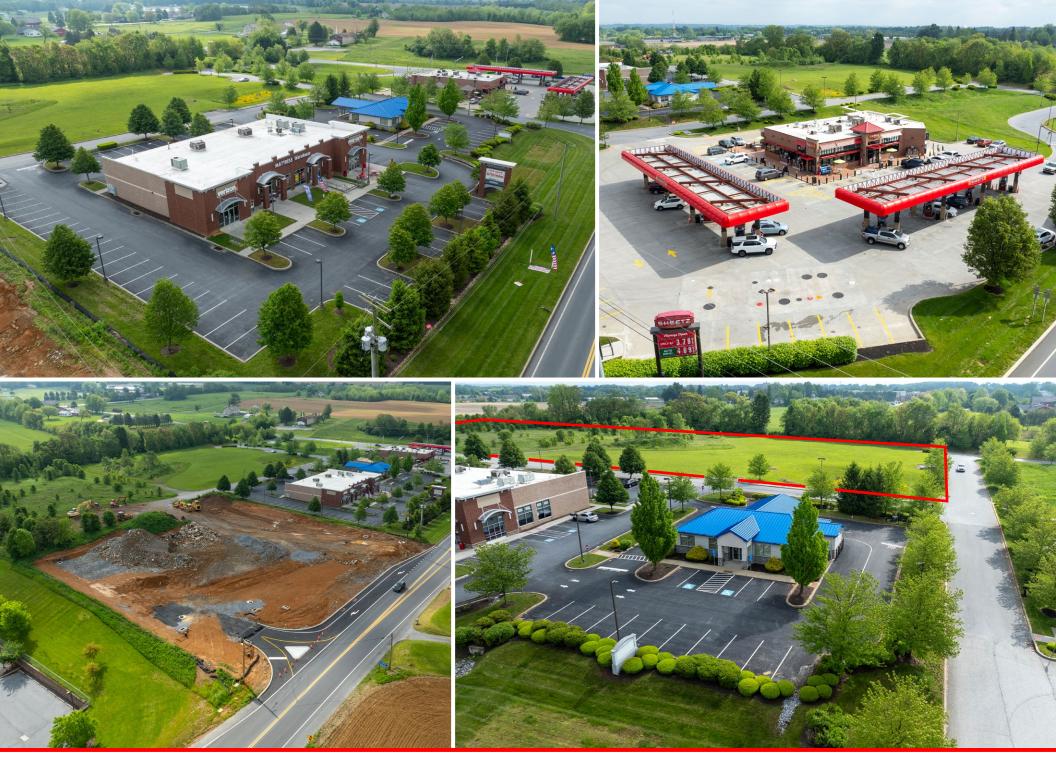

# PROPERTY OVERVIEW

Rocherty Commons is an existing retail development located at the busy intersection of Quentin Road (Rt. 72) (±18,000 VPD) and Rocherty Road (±13,000 VPD) in South Lebanon. Phase II of Rocherty Commons is now available, offering two pad sites for ground lease or build to suit. The project currently features the likes of Sheetz, Five Guys, Mattress Warehouse, Verizon Wireless and Truist Bank. With the addition of Target, Chick Fil A, Jersey Mikes, WellSpan, and more, the southern end of Lebanon continues to prosper with all the mixed-use development coming to the area. Rocherty Commons offers a perfect opportunity for any restaurant, retail, medical, commercial or office user looking to enter into the market.