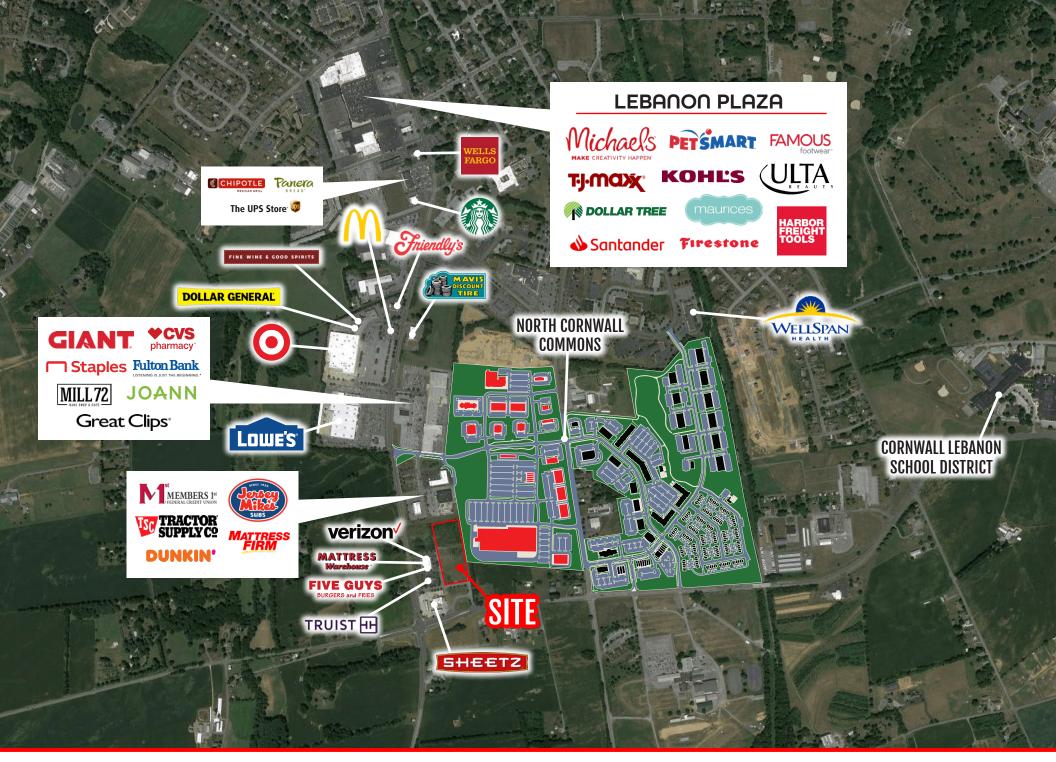

# PROPERTY OVERVIEW

Rocherty Commons is an existing retail development located at the busy intersection of Quentin Road (Rt. 72) (±18,000 VPD) and Rocherty Road (±13,000 VPD) in South Lebanon. Phase II of Rocherty Commons is now available, offering two pad sites for ground lease or build to suit. The project currently features the likes of Sheetz, Five Guys, Mattress Warehouse, Verizon Wireless and Truist Bank. With the addition of Target, Chick Fil A, Jersey Mikes, WellSpan, and more, the southern end of Lebanon continues to prosper with all the mixed-use development coming to the area. Rocherty Commons offers a perfect opportunity for any restaurant, retail, medical, commercial or office user looking to enter into the market.