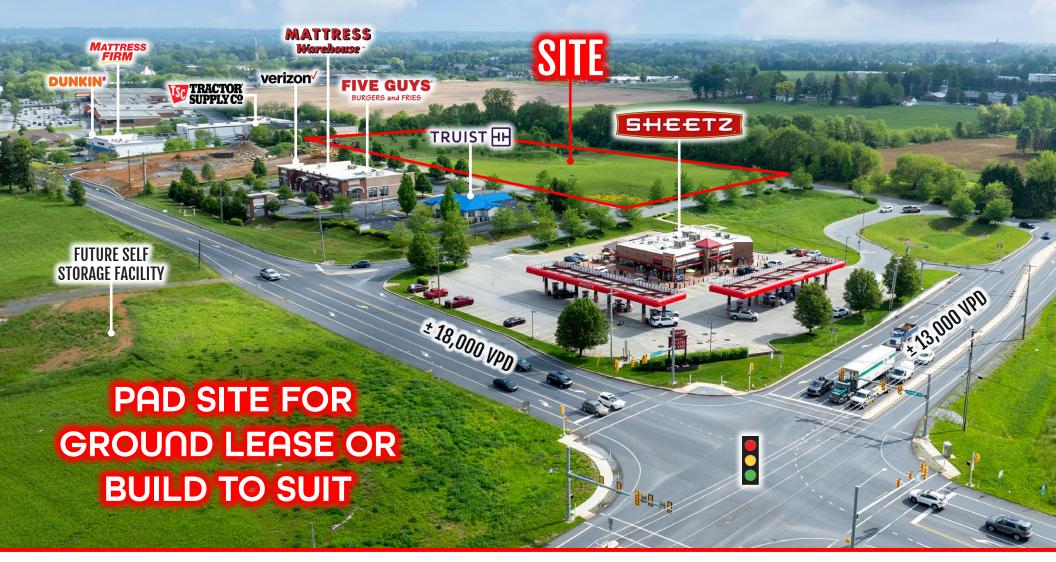

# PROPERTY OVERVIEW

Rocherty Commons is an existing retail development located at the busy intersection of Quentin Road (Rt. 72) (±18,000 VPD) and Rocherty Road (±13,000 VPD) in South Lebanon. Phase II of Rocherty Commons is now available, offering two pad sites for ground lease or build to suit. The project currently features the likes of Sheetz, Five Guys, Mattress Warehouse, Verizon Wireless and Truist Bank. With the addition of Target, Chick Fil A, Jersey Mikes, WellSpan, and more, the southern end of Lebanon continues to prosper with all the mixed-use development coming to the area. Rocherty Commons offers a perfect opportunity for any restaurant, retail, medical, commercial or office user looking to enter into the market.