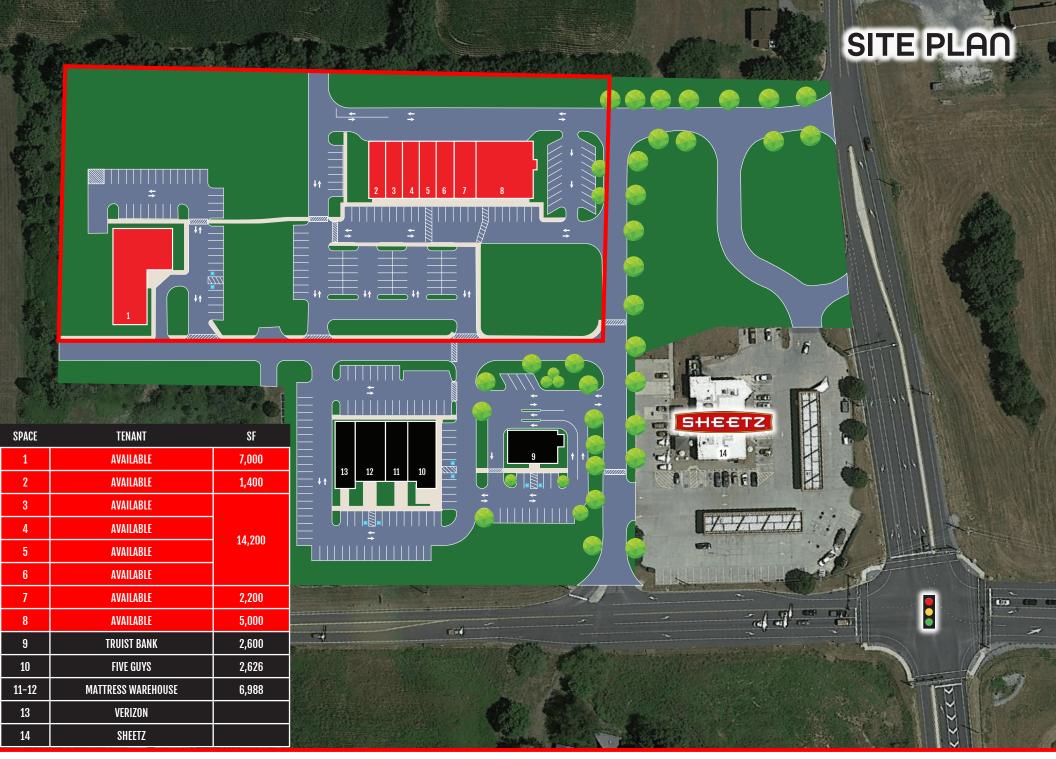

# PROPERTY OVERVIEW

Rocherty Commons is an existing retail development located at the busy intersection of Quentin Road (Rt. 72) (±18,000 VPD) and Rocherty Road (±13,000 VPD) in South Lebanon. Phase II of Rocherty Commons is now available, offering two pad sites for ground lease or build to suit. The project currently features the likes of Sheetz, Five Guys, Mattress Warehouse, Verizon Wireless and Truist Bank. With the addition of Target, Chick Fil A, Jersey Mikes, WellSpan, and more, the southern end of Lebanon continues to prosper with all the mixed-use development coming to the area. Rocherty Commons offers a perfect opportunity for any restaurant, retail, medical, commercial or office user looking to enter into the market.