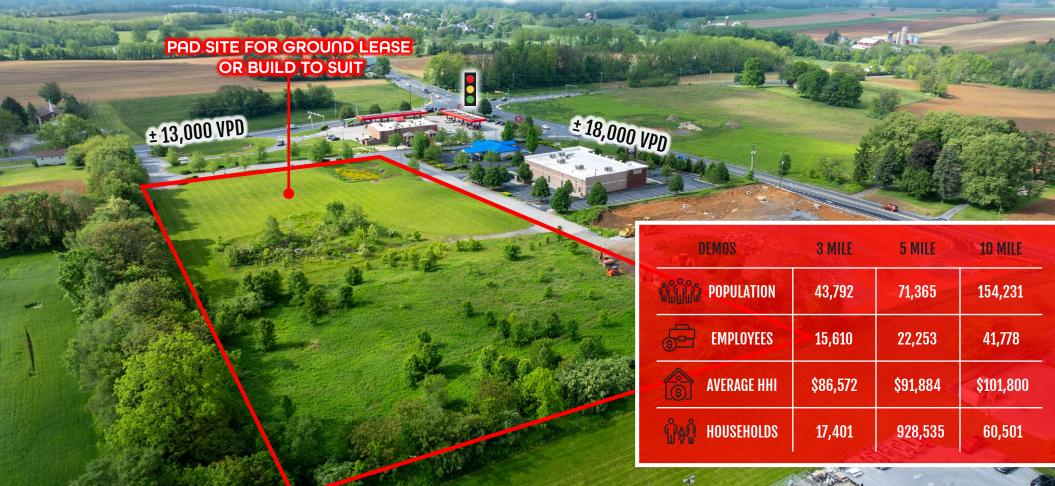

# PROPERTY OVERVIEW

Rocherty Commons is an existing retail development located at the busy intersection of Quentin Road (Rt. 72) (±18,000 VPD) and Rocherty Road (±13,000 VPD) in South Lebanon. Phase II of Rocherty Commons is now available, offering two pad sites for ground lease or build to suit. The project currently features the likes of Sheetz, Five Guys, Mattress Warehouse, Verizon Wireless and Truist Bank. With the addition of Target, Chick Fil A, Jersey Mikes, WellSpan, and more, the southern end of Lebanon continues to prosper with all the mixed-use development coming to the area. Rocherty Commons offers a perfect opportunity for any restaurant, retail, medical, commercial or office user looking to enter into the market.