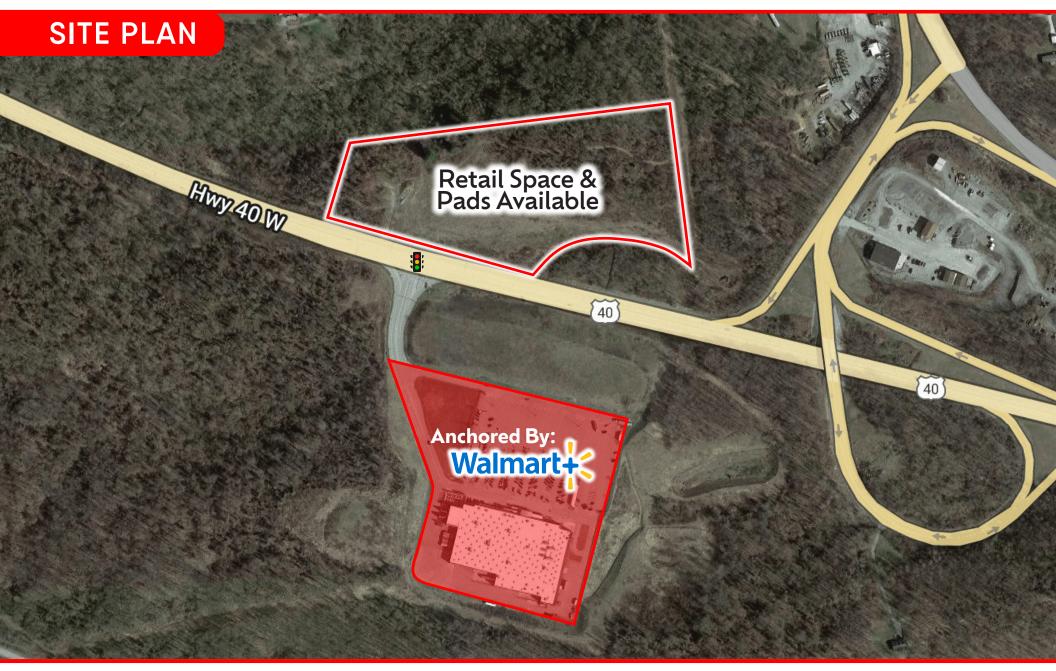

# ± 14 Acres FOR LEASE

### WEST BROWNSVILLE COMMONS

LAND ACROSS FROM WALMART | WEST BROWNSVILLE, PA | 15417

## ± 14 Acres FOR LEASE

#### **PROPERTY OVERVIEW**

West Brownsville Commons is a new 14-acre development shadow anchored by a regional Walmart Super center. Featuring signalized access along Rt. 40, the development which has one of the only bridges across the Monongahela River provides easy access to the surrounding towns of Blainsburg, California, Brownsville, and Hiller. The site is intended to house a grocery anchor, convenience store, multiple pads for QSR and Banks, along with a strip center featuring an endcap with drive-thru.