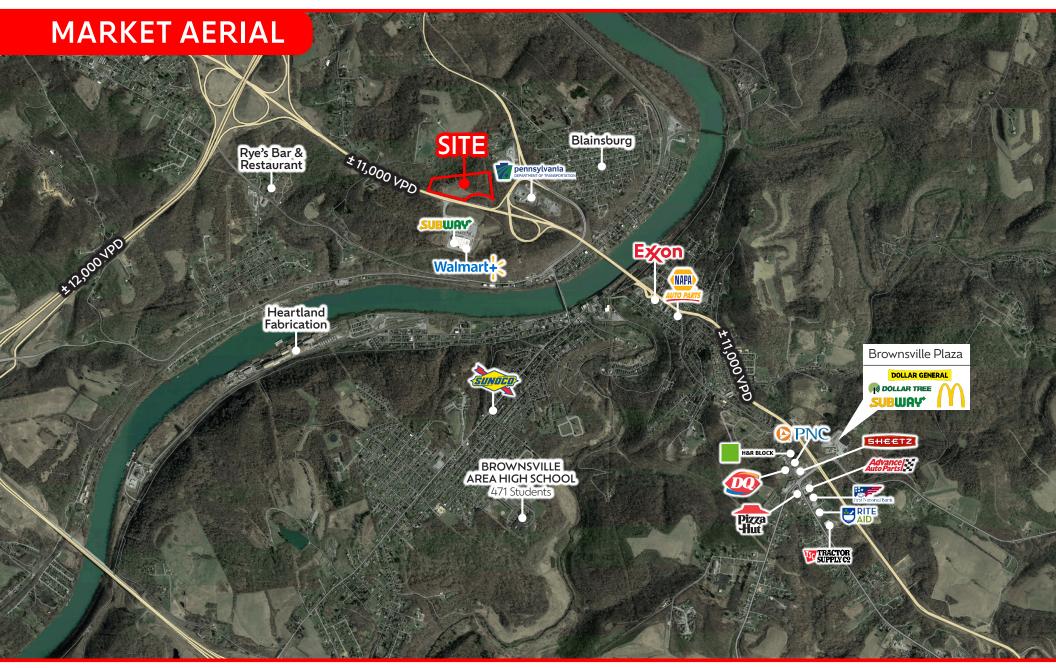

#### **PROPERTY OVERVIEW**

West Brownsville Commons is a new 14-acre development shadow anchored by a regional Walmart Super center. Featuring signalized access along Rt. 40, the development which has one of the only bridges across the Monongahela River provides easy access to the surrounding towns of Blainsburg, California, Brownsville, and Hiller. The site is intended to house a grocery anchor, convenience store, multiple pads for QSR and Banks, along with a strip center featuring an endcap with drive-thru.

#### POPULATION

3 MILE- 12,993 5 MILE- 22,099 7 MILE- 35,951

#### **EMPLOYEES** 3 MILE- 4,444

5 MILE- 5,645 7 MILE- 7,477

**AVERAGE HHI** 3 MILE- \$73,578 5 MILE- \$79,065 7 MILE- \$81,467

HOUSEHOLDS 3 MILE- 5,068 5 MILE- 9,229 7 MILE- 14,585