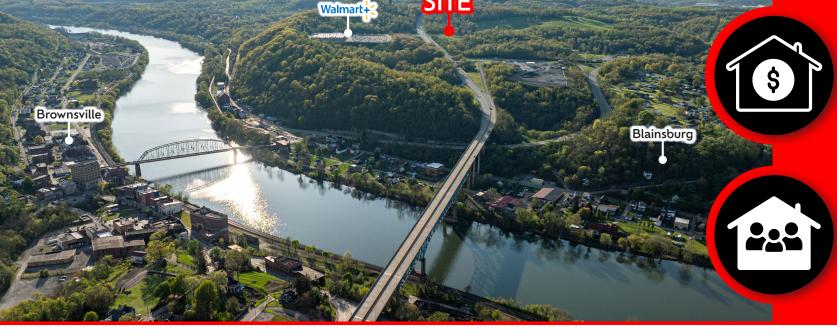

# WEST BROWNSVILLE, PA | 15417

## SITE

Development By:

Anchored By: Walmart+

#### **PROPERTY OVERVIEW**

West Brownsville Commons is a new 14-acre development shadow anchored by a regional Walmart Super center. Featuring signalized access along Rt. 40, the development which has one of the only bridges across the Monongahela River provides easy access to the surrounding towns of Blainsburg, California, Brownsville, and Hiller. The site is intended to house a grocery anchor, convenience store, multiple pads for QSR and Banks, along with a strip center featuring an endcap with drive-thru.