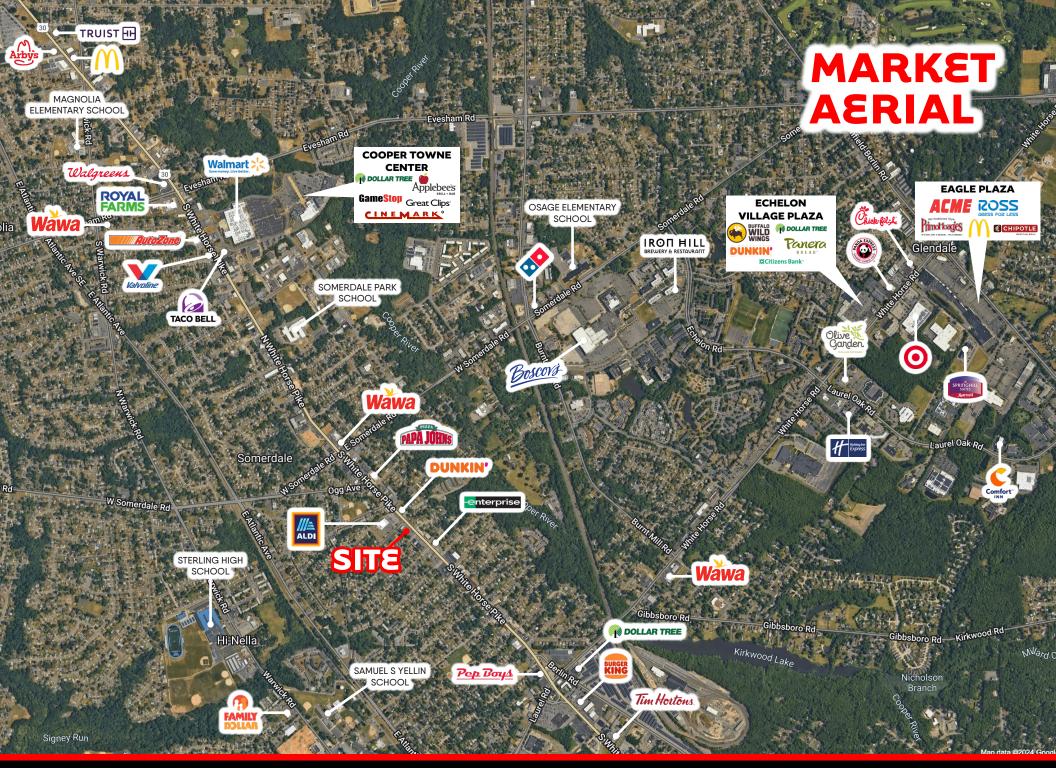

### DEMOGRAPHICS

HOUSEHOLDS 1 MILE- 5,801 3 MILE- 42,470 5 MILE- 99,146

### TRAFFIC COUNTS

N WHITE HORSE PIKE - ±32,000 VPD

CARLTON AVE - ±9,000 VPD

WHITE HORSE RD W - ±19,000 VPD

Anthony Curcio | Tommy Ciccarone, Jr. For Lease Information: 610.321.1111 | Learn more online at www.bennettwilliams.com