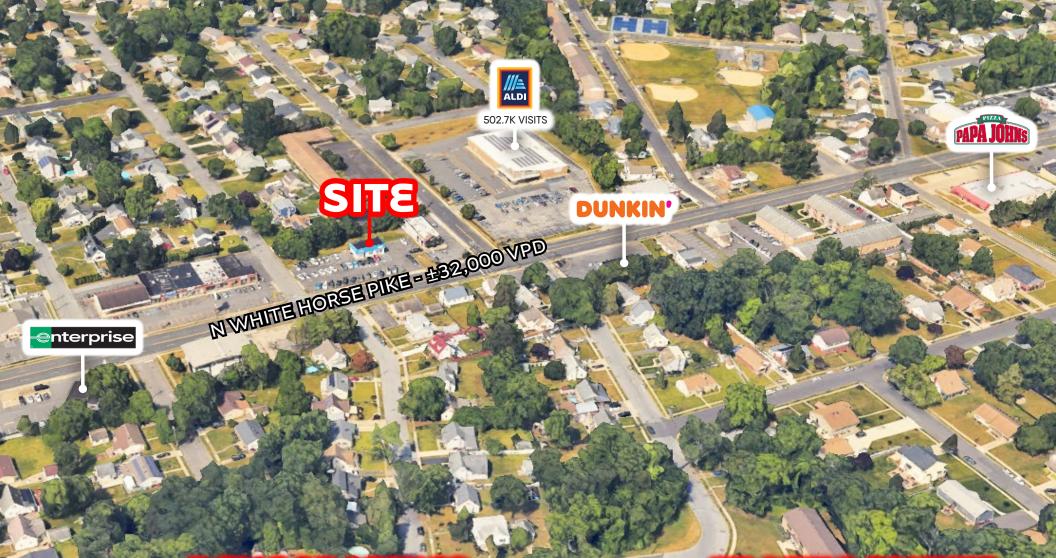

# - 1010 -N WHITE HORSE PIKE STRATTFORD, NJ - 08084

### TRAFFIC COUNTS

N WHITE HORSE PIKE - ±32,000 VPD

CARLTON AVE - ±9,000 VPD

WHITE HORSE RD W - ±19,000 VPD

Anthony Curcio | Tommy Ciccarone, Jr. For Lease Information: 610.321.1111 | Learn more online at www.bennettwilliams.com