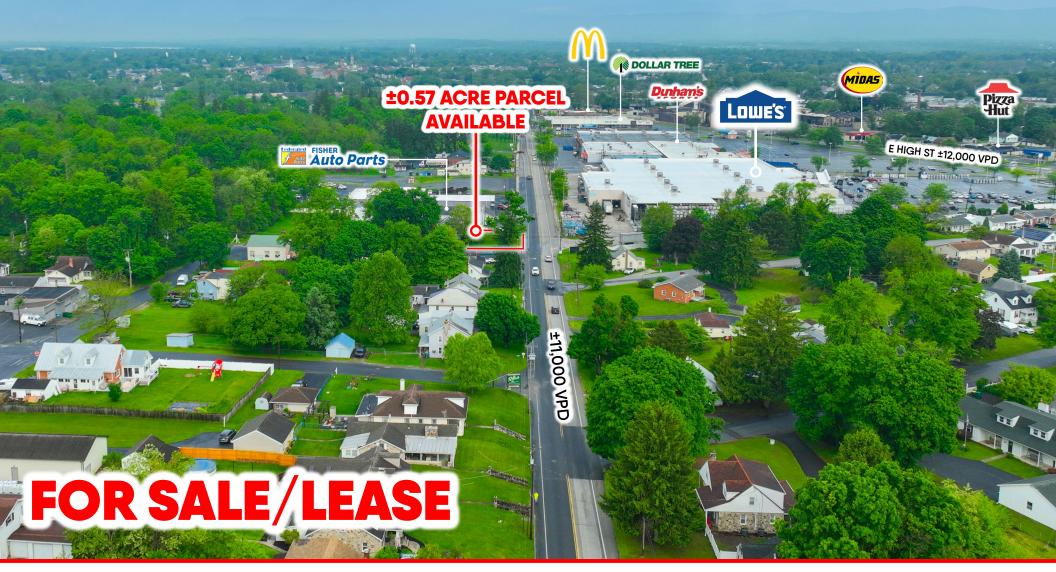

## **PROPERTY OVERVIEW**

180 York Road is a 0.57-acre parcel of land that is for sale or lease in Carlisle and approved for a 3,200 square foot building. Located in Carlisle Borough, the zoning for this property is Neighborhood Commercial with permitted uses that include retail, office, and restaurant users, just to name a few. This site is ideally situated with frontage on York Road (Route 74) one of the market's main travel corridors. Carlisle is a market that pulls traffic in from a 10+ mile radius, generating customers from surrounding towns like Mt Holly Springs, Boiling Springs, Dillsburg, Newville, and Southern Perry County. This is a great opportunity for a business to join this growing community.