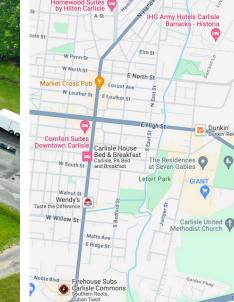

## **PROPERTY OVERVIEW**

180 York Road is a 0.57-acre parcel of land that is for sale or lease in Carlisle and approved for a 3,200 square foot building. Located in Carlisle Borough, the zoning for this property is Neighborhood Commercial with permitted uses that include retail, office, and restaurant users, just to name a few. This site is ideally situated with frontage on York Road (Route 74) one of the market's main travel corridors. Carlisle is a market that pulls traffic in from a 10+ mile radius, generating customers from surrounding towns like Mt Holly Springs, Boiling Springs, Dillsburg, Newville, and Southern Perry County. This is a great opportunity for a business to join this growing community.