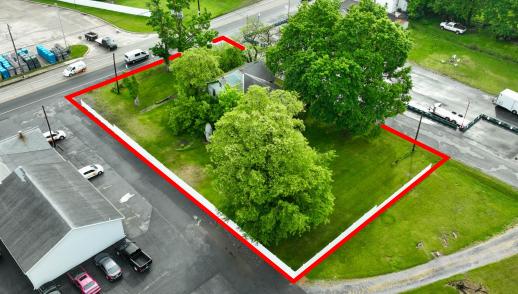

## **PROPERTY OVERVIEW**

180 York Road is a 0.57-acre parcel of land that is for sale or lease in Carlisle and approved for a 3,200 square foot building. Located in Carlisle Borough, the zoning for this property is Neighborhood Commercial with permitted uses that include retail, office, and restaurant users, just to name a few. This site is ideally situated with frontage on York Road (Route 74) one of the market's main travel corridors. Carlisle is a market that pulls traffic in from a 10+ mile radius, generating customers from surrounding towns like Mt Holly Springs, Boiling Springs, Dillsburg, Newville, and Southern Perry County. This is a great opportunity for a business to join this growing community.