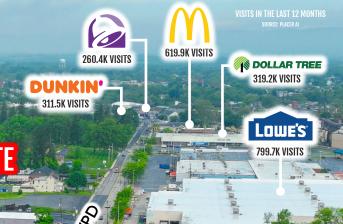

## **PROPERTY OVERVIEW**

180 York Road is a 0.57-acre parcel of land that is for sale or lease in Carlisle and approved for a 3,200 square foot building. Located in Carlisle Borough, the zoning for this property is Neighborhood Commercial with permitted uses that include retail, office, and restaurant users, just to name a few. This site is ideally situated with frontage on York Road (Route 74) one of the market's main travel corridors. Carlisle is a market that pulls traffic in from a 10+ mile radius, generating customers from surrounding towns like Mt Holly Springs, Boiling Springs, Dillsburg, Newville, and Southern Perry County. This is a great opportunity for a business to join this growing community.