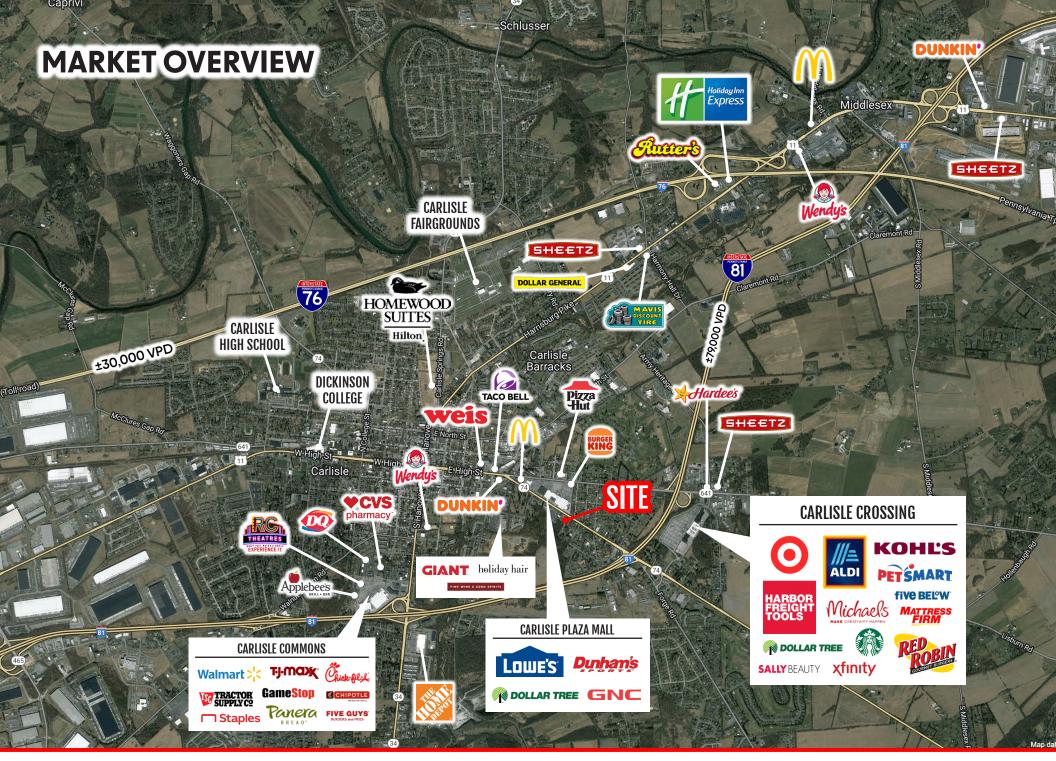

## **PROPERTY OVERVIEW**

180 York Road is a 0.57-acre parcel of land that is for sale or lease in Carlisle and approved for a 3,200 square foot building. Located in Carlisle Borough, the zoning for this property is Neighborhood Commercial with permitted uses that include retail, office, and restaurant users, just to name a few. This site is ideally situated with frontage on York Road (Route 74) one of the market's main travel corridors. Carlisle is a market that pulls traffic in from a 10+ mile radius, generating customers from surrounding towns like Mt Holly Springs, Boiling Springs, Dillsburg, Newville, and Southern Perry County. This is a great opportunity for a business to join this growing community.