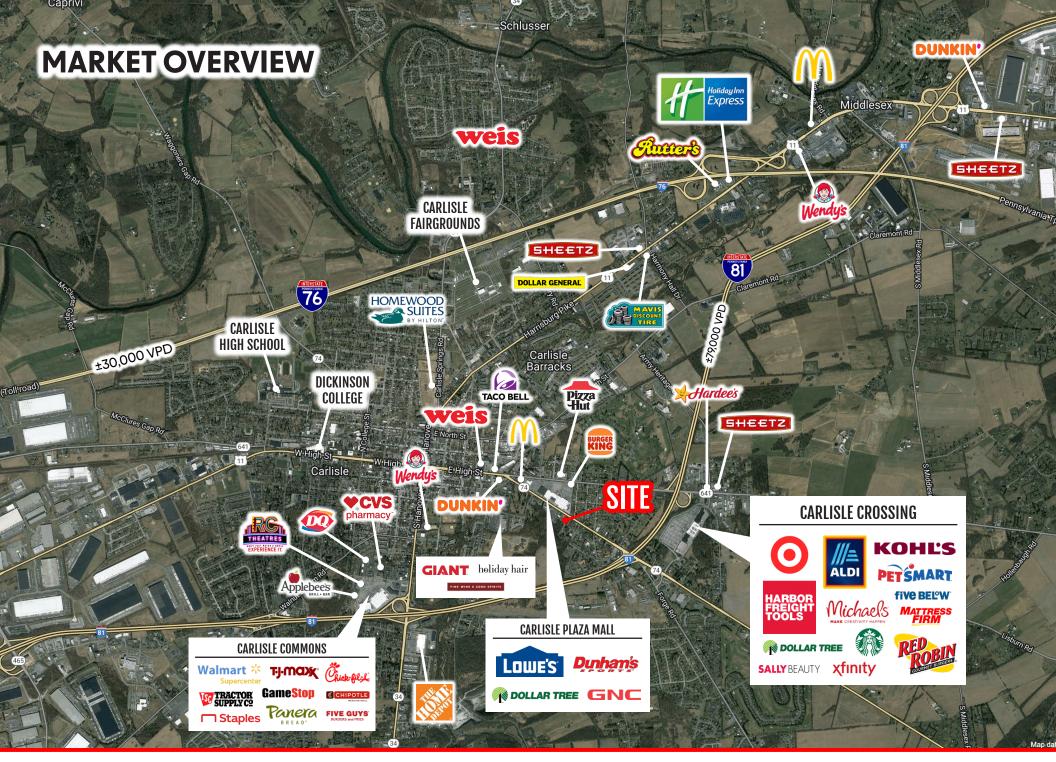

# PROPERTY OVERVIEW

180 York Road is a 0.57-acre parcel of land that is for lease in Carlisle and approved for a 3,200 square foot building. Located in Carlisle Borough, the zoning for this property is Neighborhood Commercial with permitted uses that include retail, office, and restaurant users, just to name a few. This site is ideally situated with frontage on York Road (Route 74) one of the market's main travel corridors. Carlisle is a market that pulls traffic in from a 10+ mile radius, generating customers from surrounding towns like Mt Holly Springs, Boiling Springs, Dillsburg, Newville, and Southern Perry County. This is a great opportunity for a business to join this growing community.