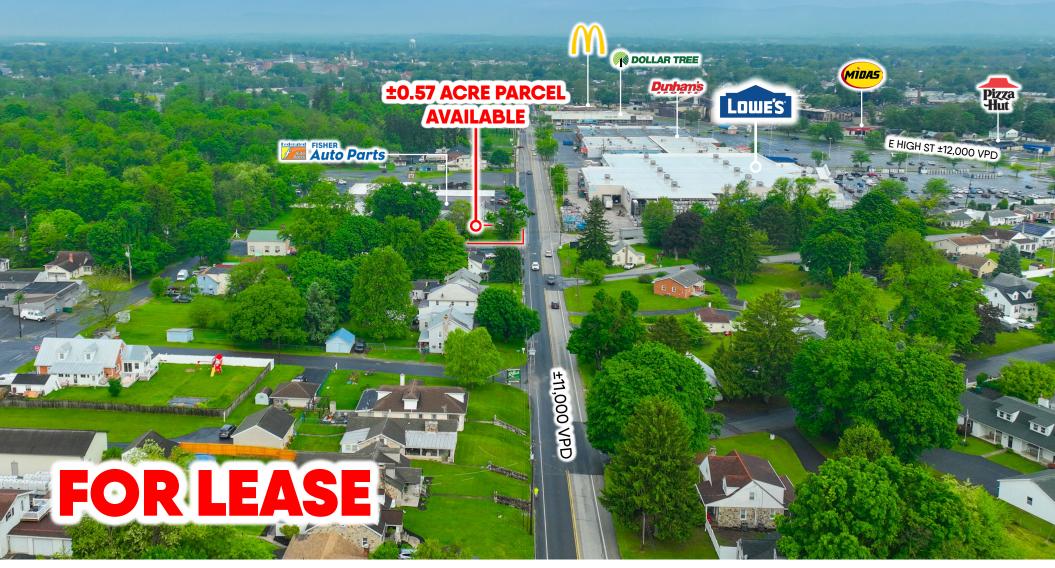

# PROPERTY OVERVIEW

180 York Road is a 0.57-acre parcel of land that is for lease in Carlisle and approved for a 3,200 square foot building. Located in Carlisle Borough, the zoning for this property is Neighborhood Commercial with permitted uses that include retail, office, and restaurant users, just to name a few. This site is ideally situated with frontage on York Road (Route 74) one of the market's main travel corridors. Carlisle is a market that pulls traffic in from a 10+ mile radius, generating customers from surrounding towns like Mt Holly Springs, Boiling Springs, Dillsburg, Newville, and Southern Perry County. This is a great opportunity for a business to join this growing community.