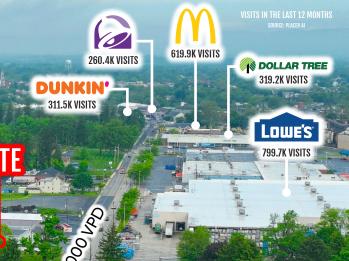

# PROPERTY OVERVIEW

180 York Road is a 0.57-acre parcel of land that is for lease in Carlisle and approved for a 3,200 square foot building. Located in Carlisle Borough, the zoning for this property is Neighborhood Commercial with permitted uses that include retail, office, and restaurant users, just to name a few. This site is ideally situated with frontage on York Road (Route 74) one of the market's main travel corridors. Carlisle is a market that pulls traffic in from a 10+ mile radius, generating customers from surrounding towns like Mt Holly Springs, Boiling Springs, Dillsburg, Newville, and Southern Perry County. This is a great opportunity for a business to join this growing community.