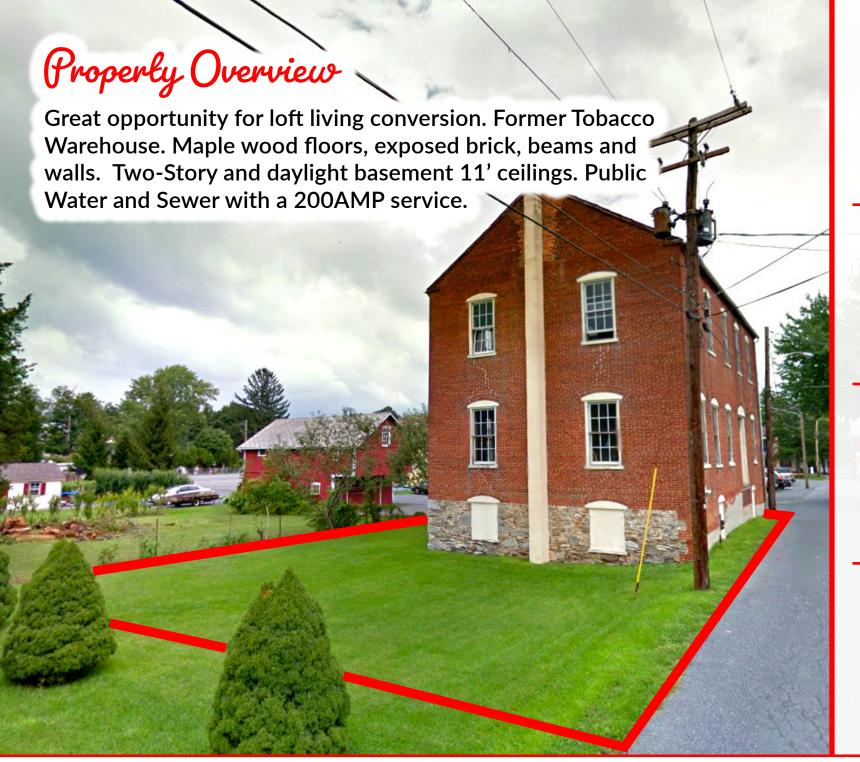

## **POPULATION**

3 MILE- 16,015 5 MILE- 42,975 7 MILE- 101,290



## **EMPLOYEES**

3 MILE- 5,093 5 MILE- 15,276 7 MILE- 39,797



## **AVERAGE HHI**

3 MILE- \$111,310 5 MILE- \$129,806 7 MILE- \$137,455



## **HOUSEHOLDS**

3 MILE- 6,326 5 MILE- 16,956 7 MILE- 40,076

























# **Q** OUR LOCATIONS:

#### YORK OFFICE:

3528 Concord Rd. York, PA 17402

#### **EXTON OFFICE:**

1 E. Uwchlan Ave. Suite 409, Exton, PA 19341

#### **WEST CHESTER OFFICE:**

107 E Chestnut St, Suite 107 West Chester, PA 19380

### **LANCASTER OFFICE:**

150 Farmington Lane, Suite 201 Lancaster, PA 17601

#### **WILLIAMSPORT OFFICE:**

1000 Commerce Park Dr, Suite 310 Williamsport, PA 17701

#### **NEW JERSEY OFFICE:**

236 E. Route 38, Suite 130 Moorestown, NJ 08057

# LISTING AGENTS:



##