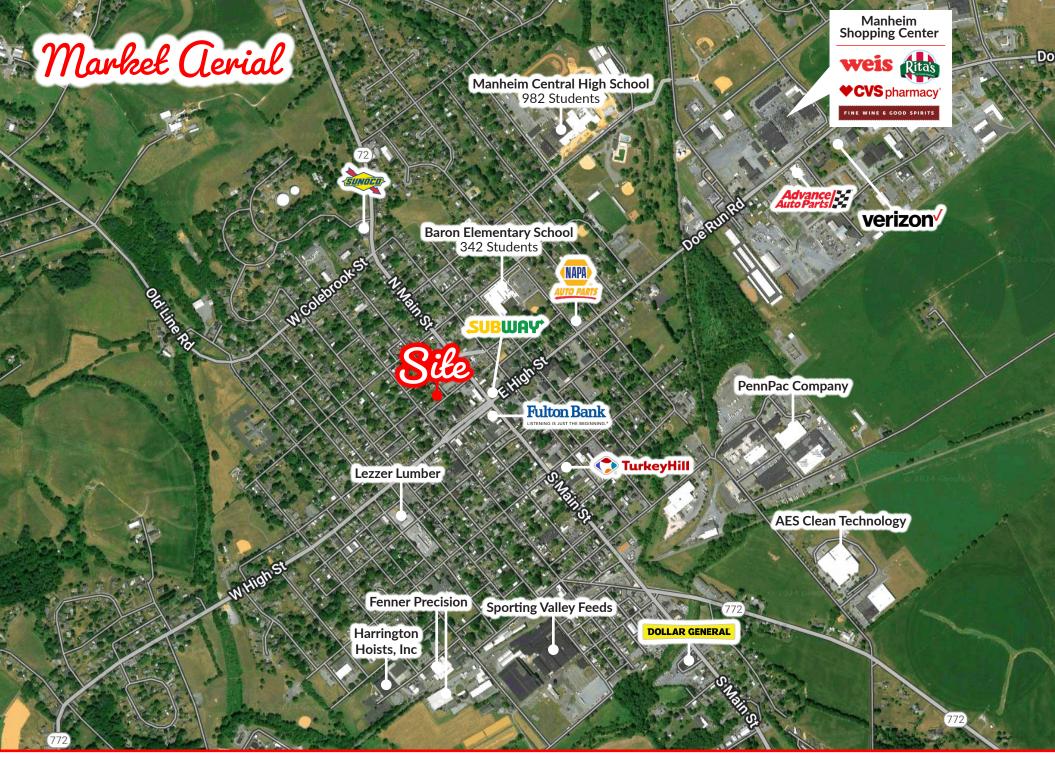

## **POPULATION**

3 MILE- 16,015 5 MILE- 42,975 7 MILE- 101,290

## **EMPLOYEES**

3 MILE- 5,093 5 MILE- 15,276 7 MILE- 39,797

## **AVERAGE HHI**

3 MILE- \$111,310 5 MILE- \$129,806 7 MILE- \$137,455

## **HOUSEHOLDS**

3 MILE- 6,326 5 MILE- 16,956 7 MILE- 40,076