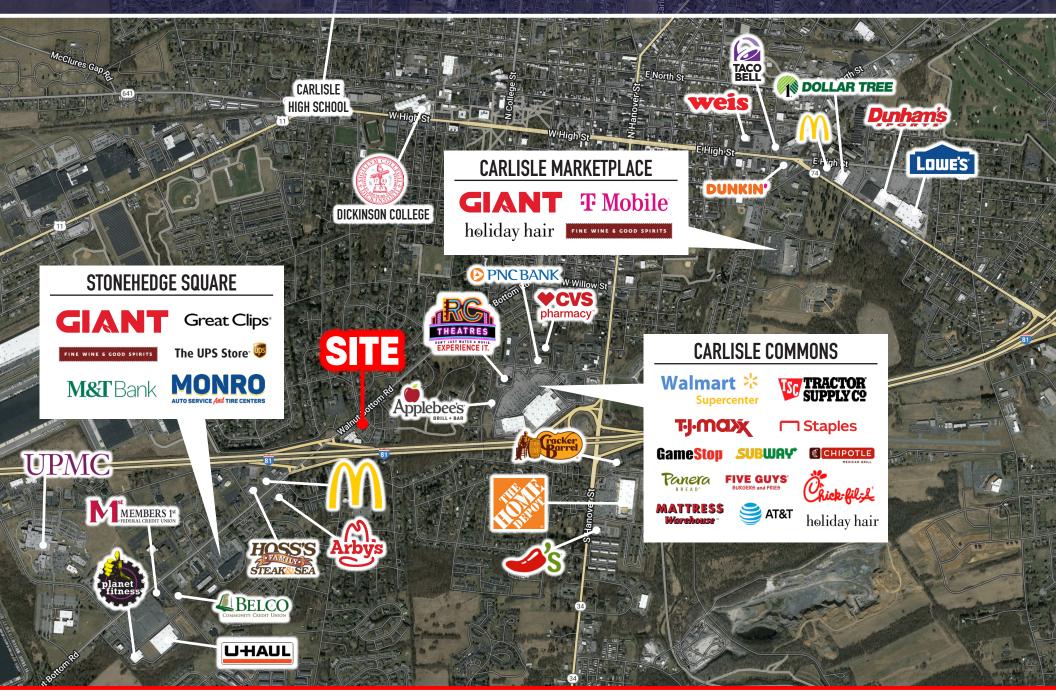

### PROPERTY OVERVIEW

800 Belvedere Street is a desirable 0.75 AC lot in Carlisle right off Walnut Bottom Rd (+/- 9,000 VPD). This lot is being offered for sale/lease and is a prime location for service-related retail or office space. The parcel also offers nearby access to Interstate-81 (+/- 75,000 VPD). Along with a close major highway, some nearby retailers include Giant, Walmart, Chick-Fil-A, Tractor Supply, McDonald's, and Arby's. Carlisle Commons (5.1M VPY), Carlisle Marketplace (1.6M VPY), and Stonehenge Square (1.2M VPY) are just a few shopping centers in close range that draw attraction around the busy trade area. This creates a great opportunity for any potential user as it allows easy access and convenience to go to and from the location. Come enjoy your new 0.75 AC parcel and the endless opportunities it has to offer!