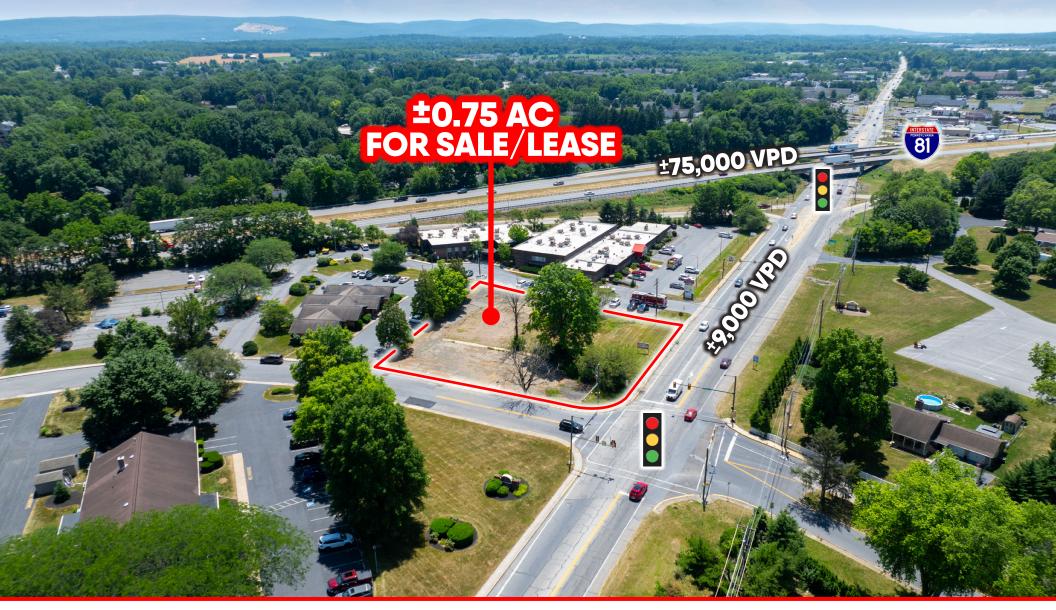

### PROPERTY OVERVIEW

800 Belvedere Street is a desirable 0.75 AC lot in Carlisle right off Walnut Bottom Rd (+/- 9,000 VPD). This lot is being offered for sale/lease and is a prime location for service-related retail or office space. The parcel also offers nearby access to Interstate-81 (+/- 75,000 VPD). Along with a close major highway, some nearby retailers include Giant, Walmart, Chick-Fil-A, Tractor Supply, McDonald's, and Arby's. Carlisle Commons (5.1M VPY), Carlisle Marketplace (1.6M VPY), and Stonehenge Square (1.2M VPY) are just a few shopping centers in close range that draw attraction around the busy trade area. This creates a great opportunity for any potential user as it allows easy access and convenience to go to and from the location. Come enjoy your new 0.75 AC parcel and the endless opportunities it has to offer!