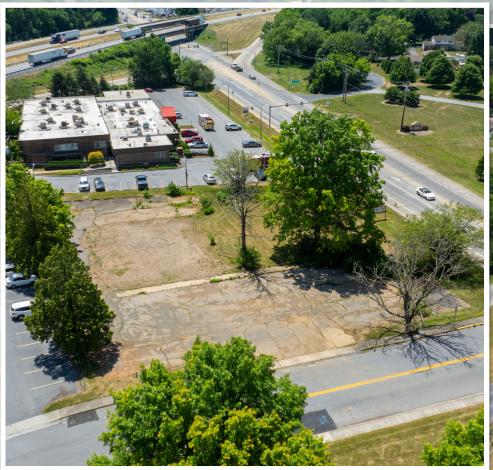

### PROPERTY OVERVIEW

800 Belvedere Street is a desirable 0.75 AC lot in Carlisle right off Walnut Bottom Rd (+/- 9,000 VPD). This lot is being offered for sale/lease and is a prime location for service-related retail or office space. The parcel also offers nearby access to Interstate-81 (+/- 75,000 VPD). Along with a close major highway, some nearby retailers include Giant, Walmart, Chick-Fil-A, Tractor Supply, McDonald's, and Arby's. Carlisle Commons (5.1M VPY), Carlisle Marketplace (1.6M VPY), and Stonehenge Square (1.2M VPY) are just a few shopping centers in close range that draw attraction around the busy trade area. This creates a great opportunity for any potential user as it allows easy access and convenience to go to and from the location. Come enjoy your new 0.75 AC parcel and the endless opportunities it has to offer!