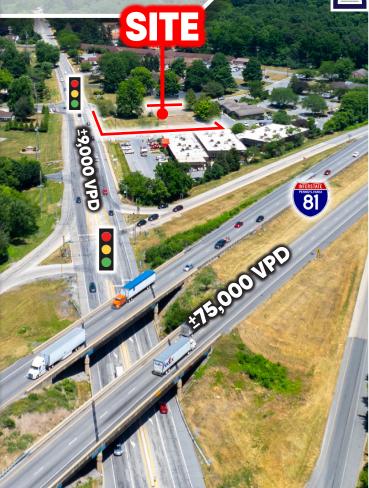

### PROPERTY OVERVIEW

800 Belvedere Street is a desirable 0.75 AC lot in Carlisle right off Walnut Bottom Rd (+/- 9,000 VPD). This lot is being offered for sale/lease and is a prime location for service-related retail or office space. The parcel also offers nearby access to Interstate-81 (+/- 75,000 VPD). Along with a close major highway, some nearby retailers include Giant, Walmart, Chick-Fil-A, Tractor Supply, McDonald's, and Arby's. Carlisle Commons (5.1M VPY), Carlisle Marketplace (1.6M VPY), and Stonehenge Square (1.2M VPY) are just a few shopping centers in close range that draw attraction around the busy trade area. This creates a great opportunity for any potential user as it allows easy access and convenience to go to and from the location. Come enjoy your new 0.75 AC parcel and the endless opportunities it has to offer!