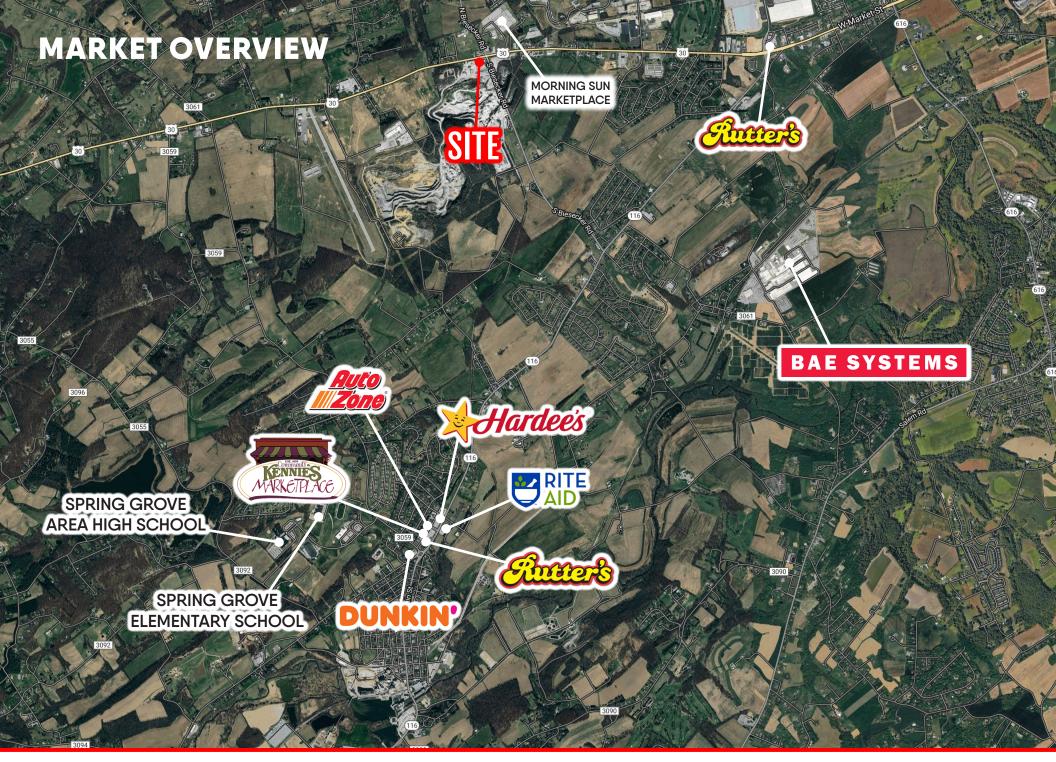

# **PROPERTY OVERVIEW**

- 1.1 acres
- All utilities
- Level lot
- 1,300 SF Restaurant

- Busy route 30 location
- Near Morning Sun Marketplace
- 90% of lot is paved