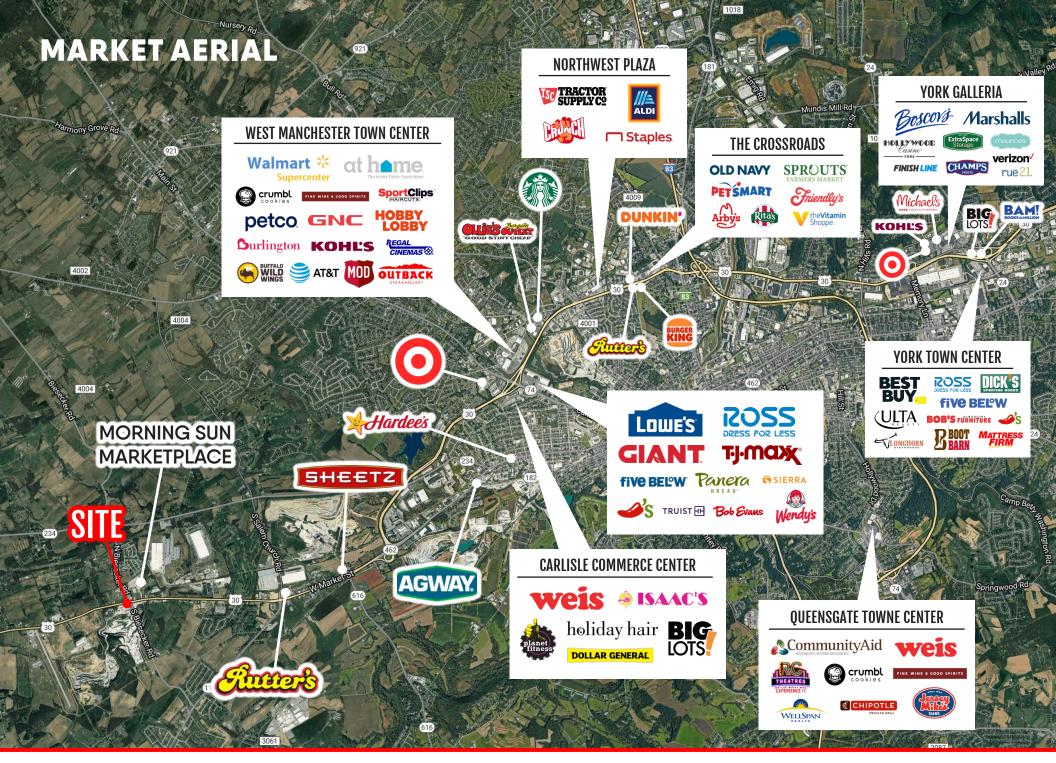

# **PROPERTY OVERVIEW**

- 1.1 acres
- All utilities
- Level lot
- 1,300 SF Restaurant

- Busy route 30 location
- Near Morning Sun Marketplace
- 90% of lot is paved