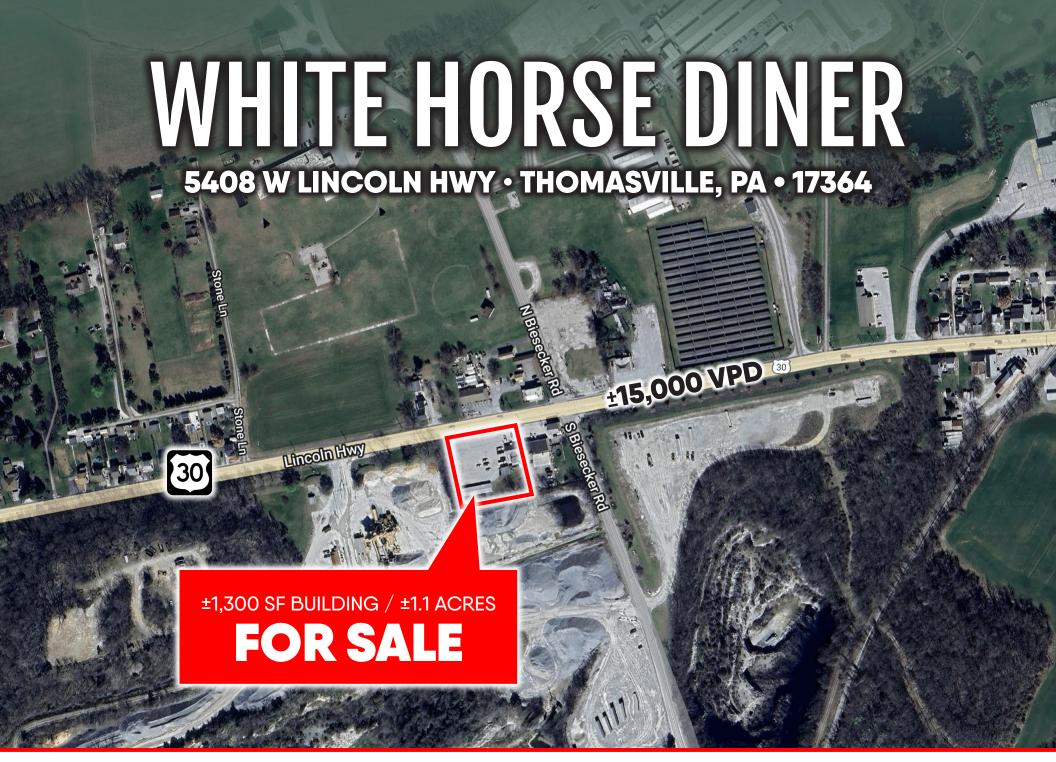

±1,300 SF/±1.1 ACRES

## FOR SALE

# **PROPERTY OVERVIEW**

- 1.1 acres
- All utilities
- Level lot
- 1,300 SF Restaurant

- Busy route 30 location
- Near Morning Sun Marketplace
- 90% of lot is paved