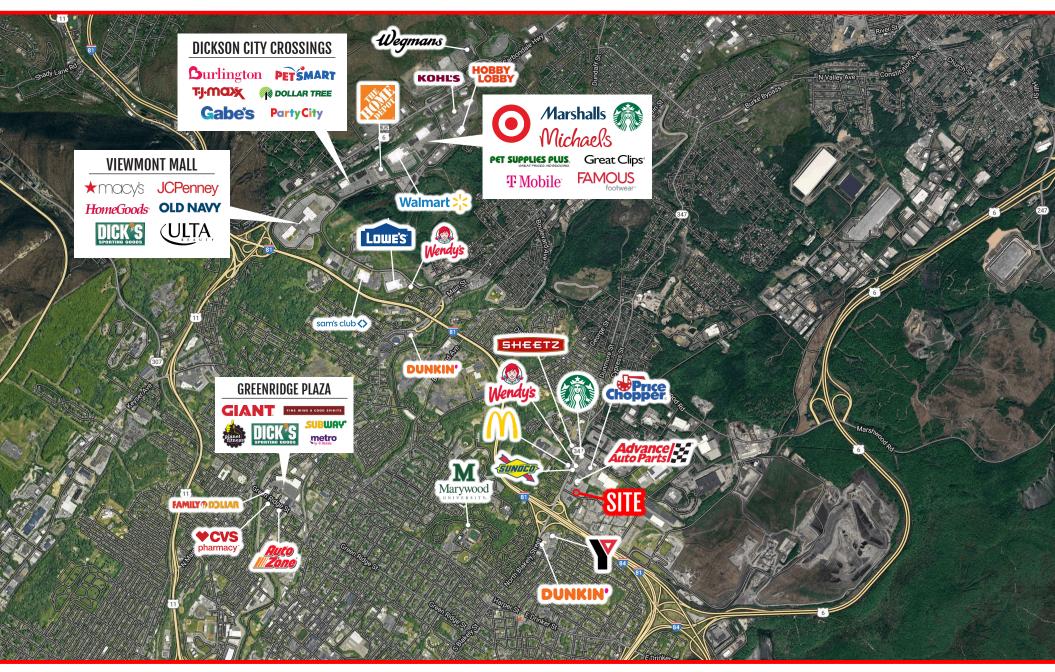

### **PROPERTY HIGHLIGHTS**

- 101,080 SF C-3 commercial building situated on ±5.8 acres
- High visibility from O'Neill Highway PA Rte. 347
- Excellent access to I-81 at Exit 188 Dunmore Blakely
- Signalized entrance on O'Neil Highway, Dunmore.
- Retail tenants; Big Lots and EFO
- Zoning: Permitted and Exceptions
- 22,480 SF High quality corporate office space with upscale finishes for lease.
- Kohler backup generator
- Two dock doors
- One freight elevator
- Large parking lot; 2 ± acres, additional access on Monahan Drive
- · Pylon sign opportunity facing O'Neill Highway
- Within 1000 feet of Sheetz, Starbucks, Burger King, McDonalds.
- Many amenities nearby (grocery, gas/convenience, shopping, banking, etc.)