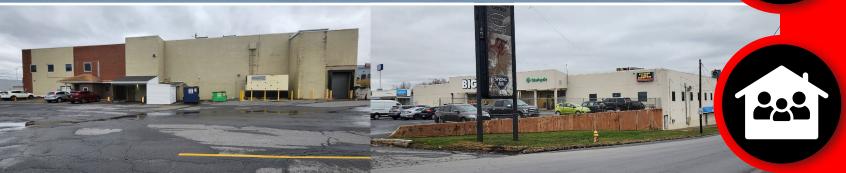

# 1010 O'NEIL HIGHWAY DUNMORE, PA • 18512 BIGLOTS

±101,080 SF COMMERCIAL C-3

FOR SALE

### **PROPERTY HIGHLIGHTS**

- 101,080 SF C-3 commercial building situated on ±5.8 acres
- High visibility from O'Neill Highway PA Rte. 347
- Excellent access to I-81 at Exit 188 Dunmore Blakely
- Signalized entrance on O'Neil Highway, Dunmore.
- Retail tenants; Big Lots and EFO
- Zoning: Permitted and Exceptions
- 22,480 SF High quality corporate office space with upscale finishes for lease.
- Kohler backup generator
- Two dock doors
- One freight elevator
- Large parking lot; 2 ± acres, additional access on Monahan Drive
- · Pylon sign opportunity facing O'Neill Highway
- Within 1000 feet of Sheetz, Starbucks, Burger King, McDonalds.
- Many amenities nearby (grocery, gas/convenience, shopping, banking, etc.)