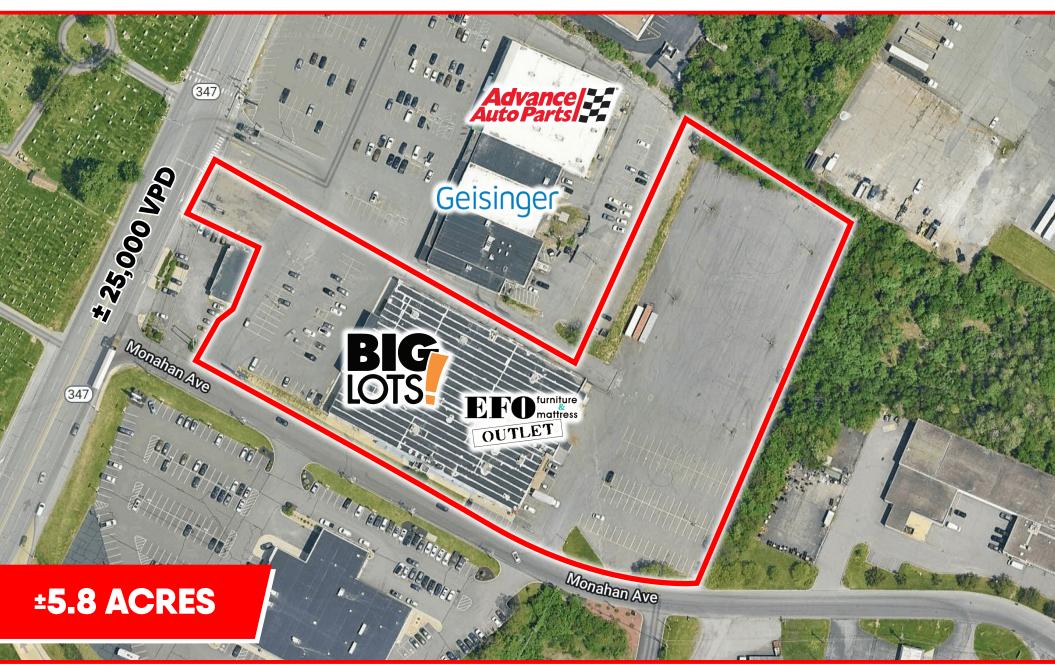

### **PROPERTY HIGHLIGHTS**

- 101,080 SF C-3 commercial building situated on ±5.8 acres
- High visibility from O'Neill Highway PA Rte. 347
- Excellent access to I-81 at Exit 188 Dunmore Blakely
- Signalized entrance on O'Neil Highway, Dunmore.
- Retail tenants; Big Lots and EFO
- Zoning: Permitted and Exceptions
- 22,480 SF High quality corporate office space with upscale finishes for lease.
- Kohler backup generator
- Two dock doors
- One freight elevator
- Large parking lot; 2 ± acres, additional access on Monahan Drive
- · Pylon sign opportunity facing O'Neill Highway
- Within 1000 feet of Sheetz, Starbucks, Burger King, McDonalds.
- Many amenities nearby (grocery, gas/convenience, shopping, banking, etc.)