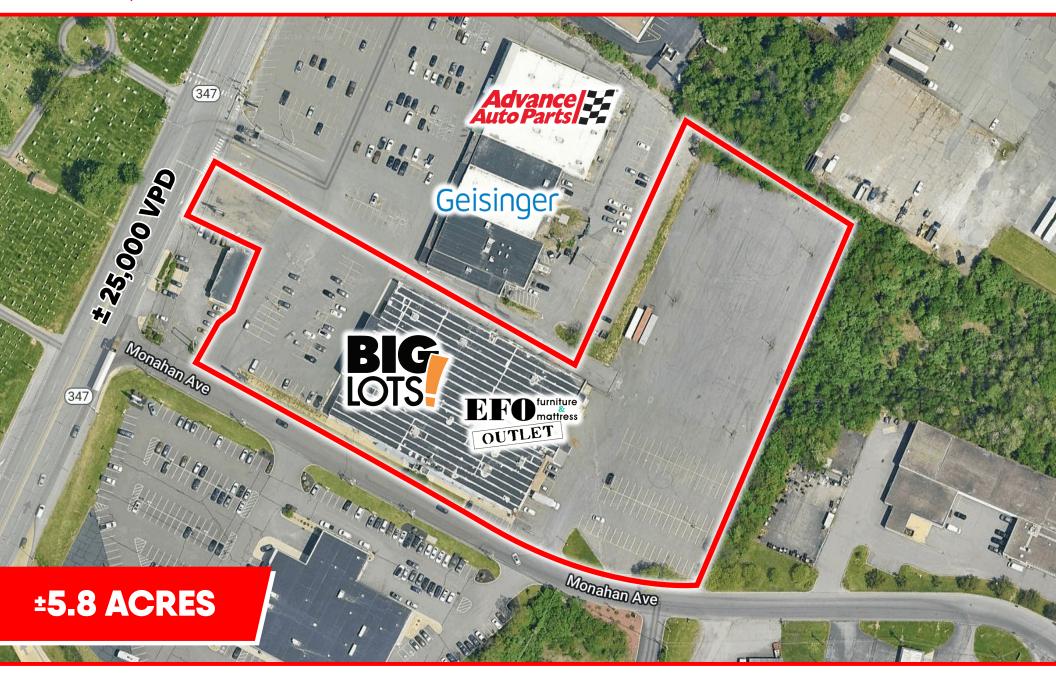

### **PROPERTY HIGHLIGHTS**

- 101,080 SF C-3 commercial building situated on ±5.8 acres
- High visibility from O'Neill Highway PA Rte. 347
- Excellent access to I-81 at Exit 188 Dunmore Blakely
- Signalized entrance on O'Neil Highway, Dunmore.
- Retail tenants; Big Lots and EFO
- Zoning: Permitted and Exceptions
- 22,480 SF High quality corporate office space with upscale finishes for lease.
- Kohler backup generator
- Two dock doors
- One freight elevator
- · Large parking lot; 2 ± acres, additional access on Monahan Drive
- Pylon sign opportunity facing O'Neill Highway
- Within 1000 feet of Sheetz, Starbucks, Burger King, McDonalds.
- Many amenities nearby (grocery, gas/convenience, shopping, banking, etc.)