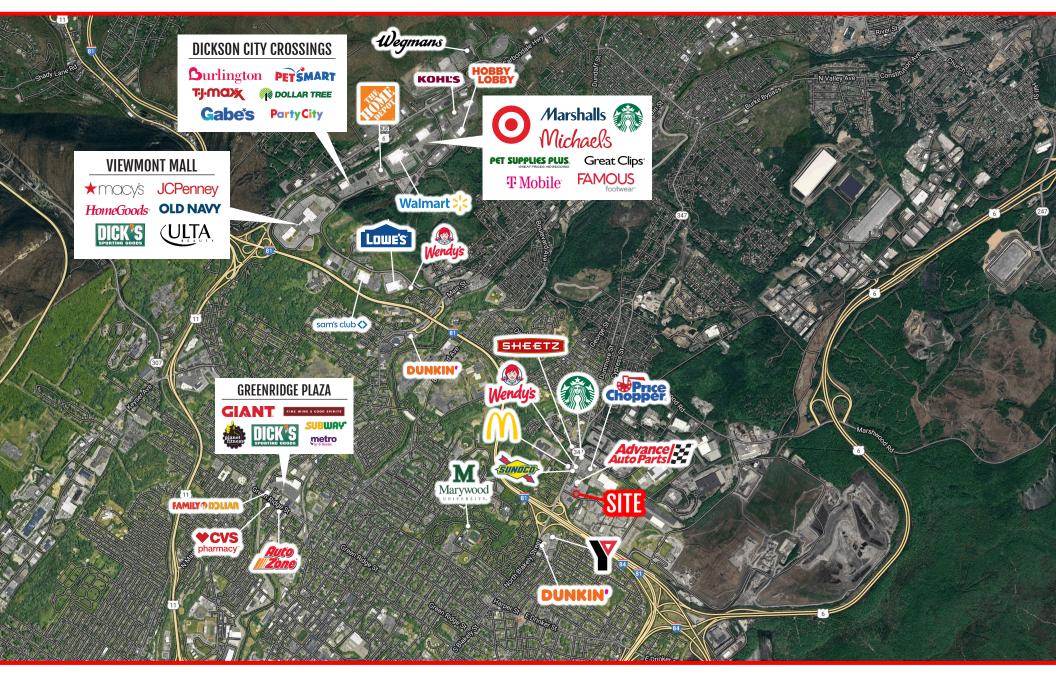

### **PROPERTY HIGHLIGHTS**

- 101,080 SF C-3 commercial building situated on ±5.8 acres
- High visibility from O'Neill Highway PA Rte. 347
- Excellent access to I-81 at Exit 188 Dunmore Blakely
- Signalized entrance on O'Neil Highway, Dunmore.
- Retail tenants; Big Lots and EFO
- Zoning: Permitted and Exceptions
- 22,480 SF High quality corporate office space with upscale finishes for lease.
- Kohler backup generator
- Two dock doors
- One freight elevator
- · Large parking lot; 2 ± acres, additional access on Monahan Drive
- Pylon sign opportunity facing O'Neill Highway
- Within 1000 feet of Sheetz, Starbucks, Burger King, McDonalds.
- Many amenities nearby (grocery, gas/convenience, shopping, banking, etc.)