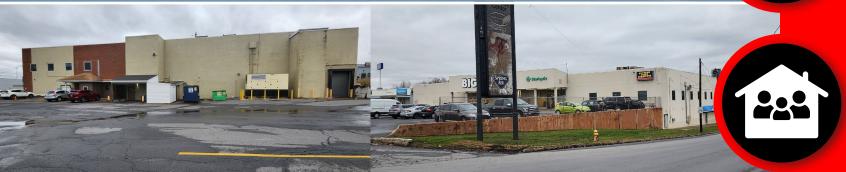

### **PROPERTY HIGHLIGHTS**

- 101,080 SF C-3 commercial building situated on ±5.8 acres
- High visibility from O'Neill Highway PA Rte. 347
- Excellent access to I-81 at Exit 188 Dunmore Blakely
- Signalized entrance on O'Neil Highway, Dunmore.
- Retail tenants; Big Lots and EFO
- Zoning: Permitted and Exceptions
- 22,480 SF High quality corporate office space with upscale finishes for lease.
- Kohler backup generator
- Two dock doors
- One freight elevator
- · Large parking lot; 2 ± acres, additional access on Monahan Drive
- Pylon sign opportunity facing O'Neill Highway
- Within 1000 feet of Sheetz, Starbucks, Burger King, McDonalds.
- Many amenities nearby (grocery, gas/convenience, shopping, banking, etc.)