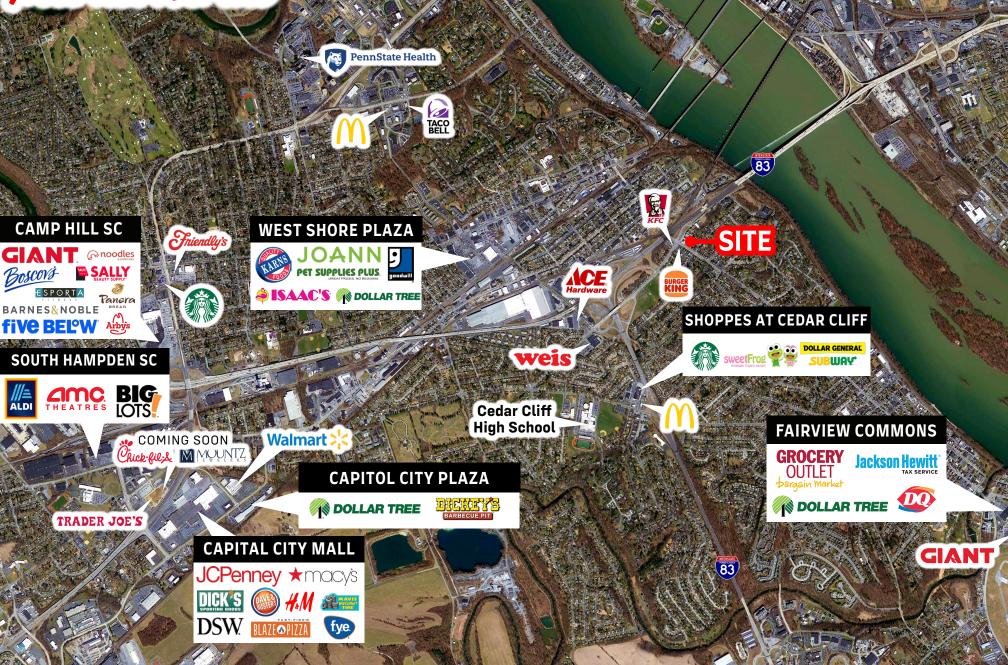

ETAILBROKERS COMMERCIAL BROKERAGE. Redefined.

±8,000 SF For Sale

OAPHTAL BELETWAY ELOO,000 VPD

426 S 3rd Street is an approximately 8,000 square foot freestanding office building in Lemoyne, PA. It is ideally situated with easy access to the Capital Beltway as well as Interstate 83, making it easily accessible from surrounding markets like New Cumberland, Camp Hill, Enola, Harrisburg, and Mechanicsburg. Surrounding the property is a dense mix of retail, residential, and industrial users. The site benefits from being centrally located, excellent exposure to the market, ample parking, and pylon signage on S 3rd Street.