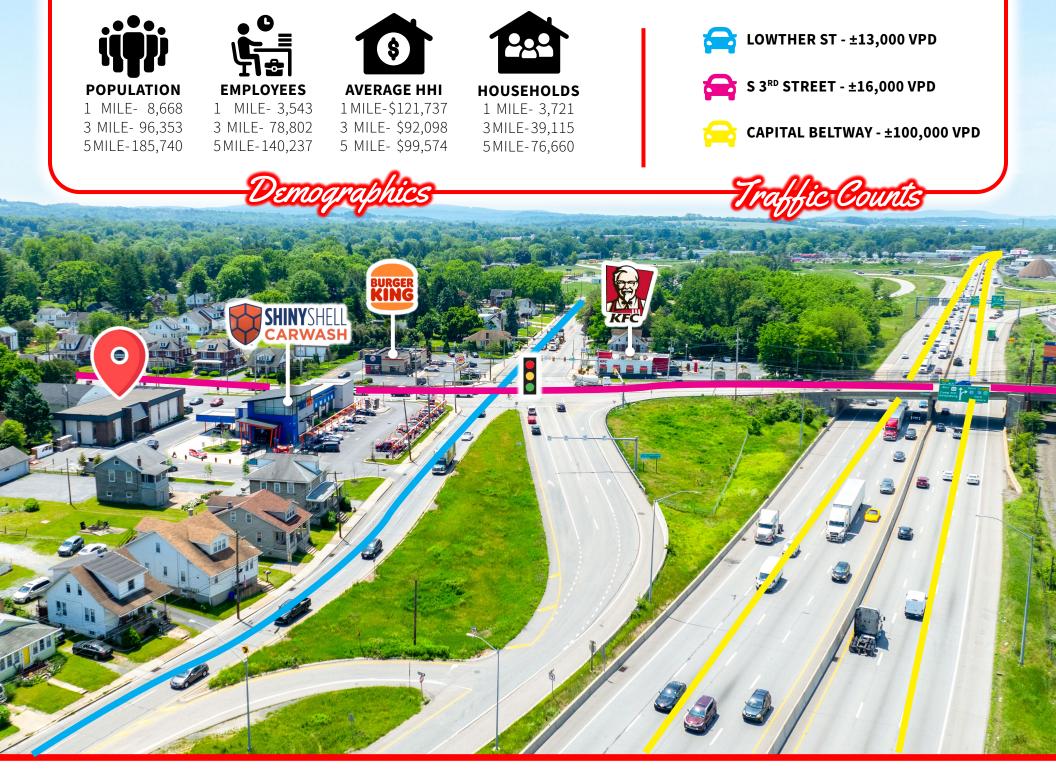

ETAILBROKERS COMMERCIAL BROKERAGE. Redefined.

±8,000 SF For Sale

OAPHTAL BELETWAY ELOO,000 VPD

426 S 3rd Street is an approximately 8,000 square foot freestanding office building in Lemoyne, PA. It is ideally situated with easy access to the Capital Beltway as well as Interstate 83, making it easily accessible from surrounding markets like New Cumberland, Camp Hill, Enola, Harrisburg, and Mechanicsburg. Surrounding the property is a dense mix of retail, residential, and industrial users. The site benefits from being centrally located, excellent exposure to the market, ample parking, and pylon signage on S 3rd Street.