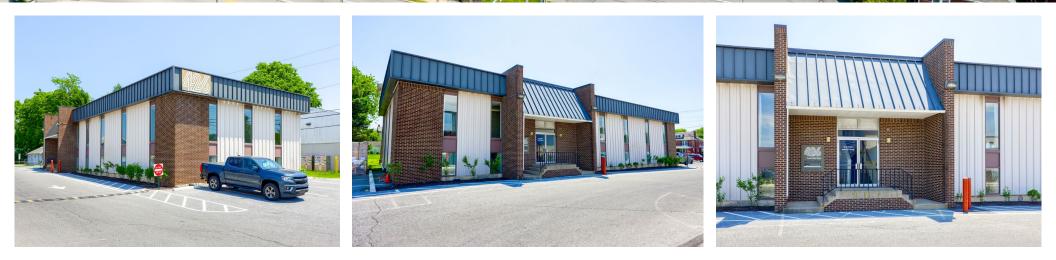

ETAILBROKERS COMMERCIAL BROKERAGE. Redefined.

±8,000 SF For Sale

OAPHTAL BELETWAY ELOO,000 VPD

426 S 3rd Street is an approximately 8,000 square foot freestanding office building in Lemoyne, PA. It is ideally situated with easy access to the Capital Beltway as well as Interstate 83, making it easily accessible from surrounding markets like New Cumberland, Camp Hill, Enola, Harrisburg, and Mechanicsburg. Surrounding the property is a dense mix of retail, residential, and industrial users. The site benefits from being centrally located, excellent exposure to the market, ample parking, and pylon signage on S 3rd Street.