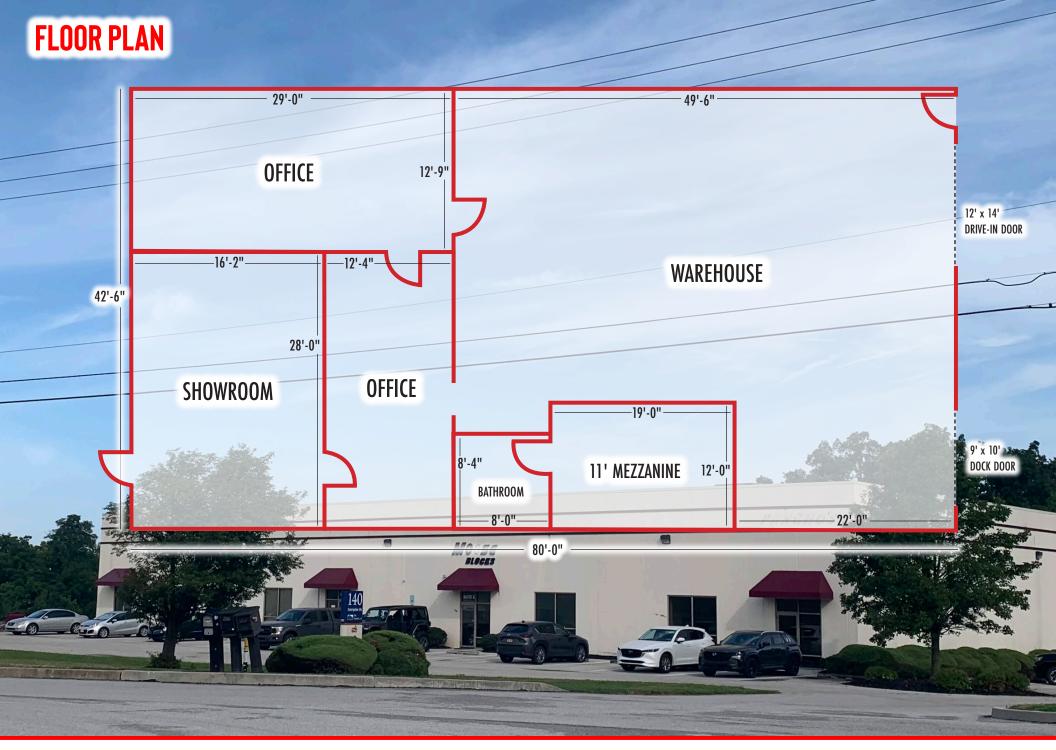

### YORK OFFICE:

3528 Concord Rd. York, PA 17402

### **EXTON OFFICE:**

1 E. Uwchlan Ave. Suite 409, Exton, PA 19341

### **WEST CHESTER OFFICE:**

107 E Chestnut St, Suite 107 West Chester, PA 19380

### **LANCASTER OFFICE:**

150 Farmington Lane, Suite 201 Lancaster, PA 17601

### STATE COLLEGE OFFICE:

330 Innovation Blvd, Suite 205 State College, PA 16803

#### **NEW JERSEY OFFICE:**

236 E. Route 38, Suite 130 Moorestown, NJ 08057

## LISTING AGENTS:



Ryan Myers, CCIM

rmyers@bennettwilliams.com

### **CONTACT US**

717.843.5555 | www.bennettwilliams.com

# LANDLORD REPRESENTATION

## TENANT REPRESENTATION

## INVESTMENT SALES

PROPERTY MANAGEMENT



Since its founding in 1956, Bennett Williams Commercial, Inc. has offered full Commercial Real Estate services to th