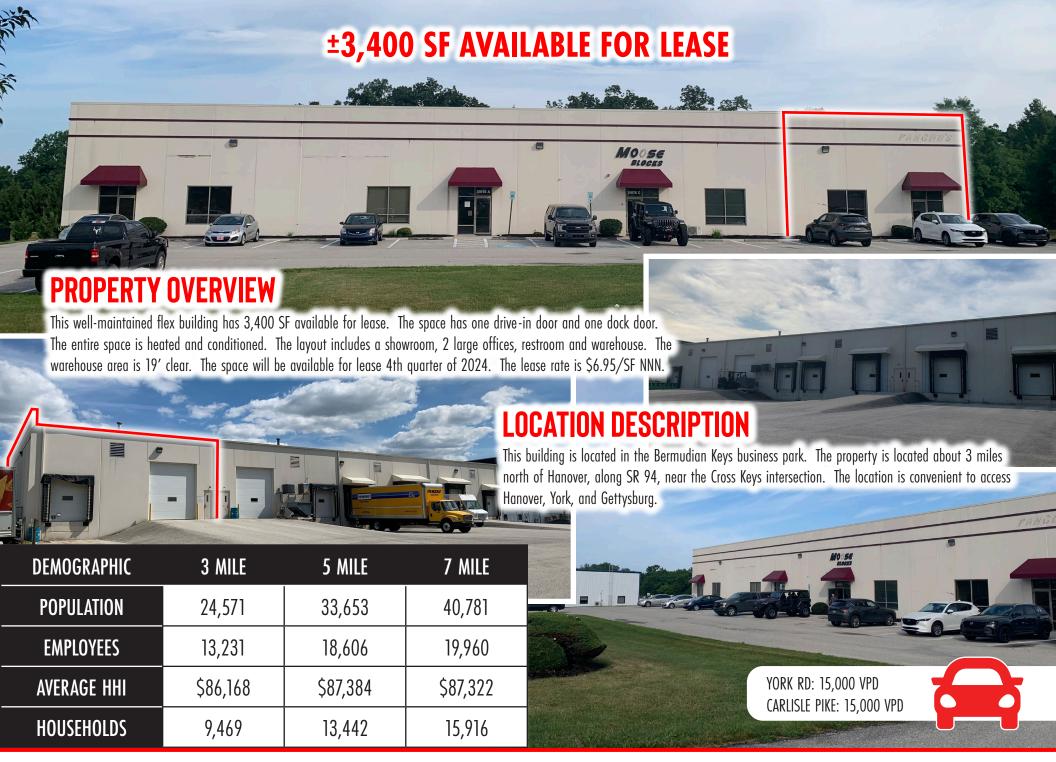

### YORK OFFICE:

3528 Concord Rd. York, PA 17402

### **EXTON OFFICE:**

1 E. Uwchlan Ave. Suite 409, Exton, PA 19341

### **WEST CHESTER OFFICE:**

107 E Chestnut St, Suite 107 West Chester, PA 19380

### **LANCASTER OFFICE:**

150 Farmington Lane, Suite 201 Lancaster, PA 17601

### STATE COLLEGE OFFICE:

330 Innovation Blvd, Suite 205 State College, PA 16803

#### **NEW JERSEY OFFICE:**

236 E. Route 38, Suite 130 Moorestown, NJ 08057

## LISTING AGENTS:



Ryan Myers, CCIM

rmyers@bennettwilliams.com

### **CONTACT US**

717.843.5555 | www.bennettwilliams.com

# LANDLORD REPRESENTATION

## TENANT REPRESENTATION

## INVESTMENT SALES

PROPERTY MANAGEMENT



Since its founding in 1956, Bennett Williams Commercial, Inc. has offered full Commercial Real Estate services