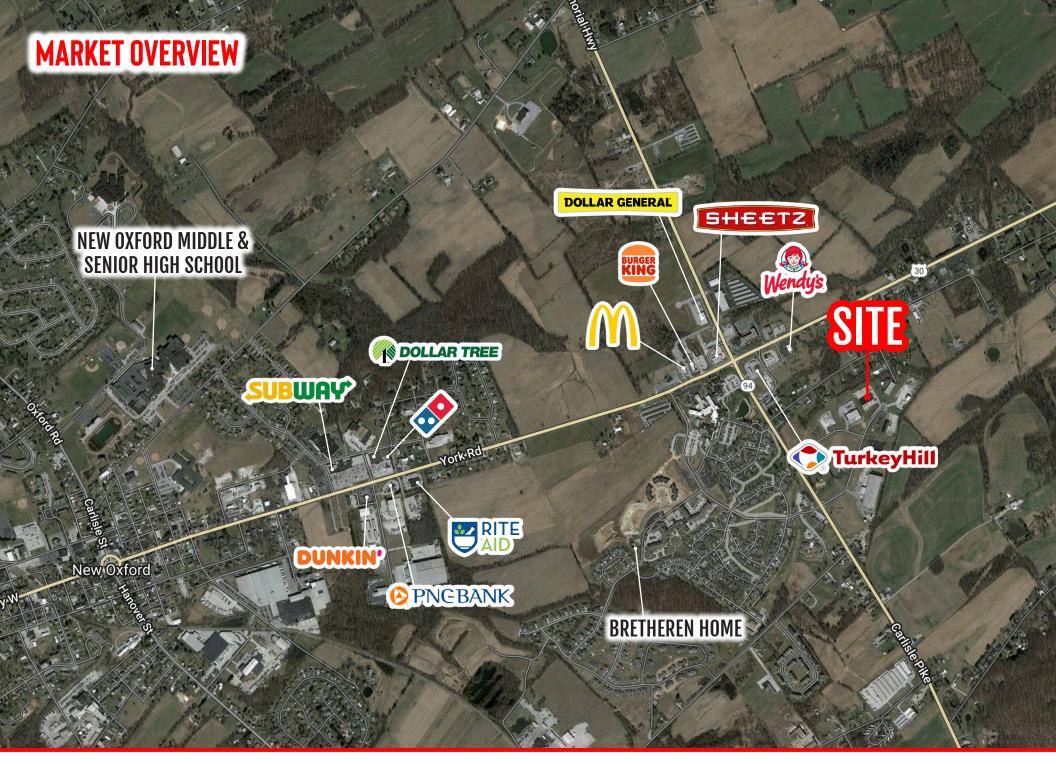

### YORK OFFICE:

3528 Concord Rd. York, PA 17402

### **EXTON OFFICE:**

1 E. Uwchlan Ave. Suite 409, Exton, PA 19341

### **WEST CHESTER OFFICE:**

107 E Chestnut St, Suite 107 West Chester, PA 19380

### **LANCASTER OFFICE:**

150 Farmington Lane, Suite 201 Lancaster, PA 17601

### STATE COLLEGE OFFICE:

330 Innovation Blvd, Suite 205 State College, PA 16803

#### **NEW JERSEY OFFICE:**

236 E. Route 38, Suite 130 Moorestown, NJ 08057

## LISTING AGENTS:



Ryan Myers, CCIM

rmyers@bennettwilliams.com

### **CONTACT US**

717.843.5555 | www.bennettwilliams.com

# LANDLORD REPRESENTATION

## TENANT REPRESENTATION

## INVESTMENT SALES

PROPERTY MANAGEMENT



Since its founding in 1956, Bennett Williams Commercial, Inc. has offered full Commercial Real Estate services to the Centra