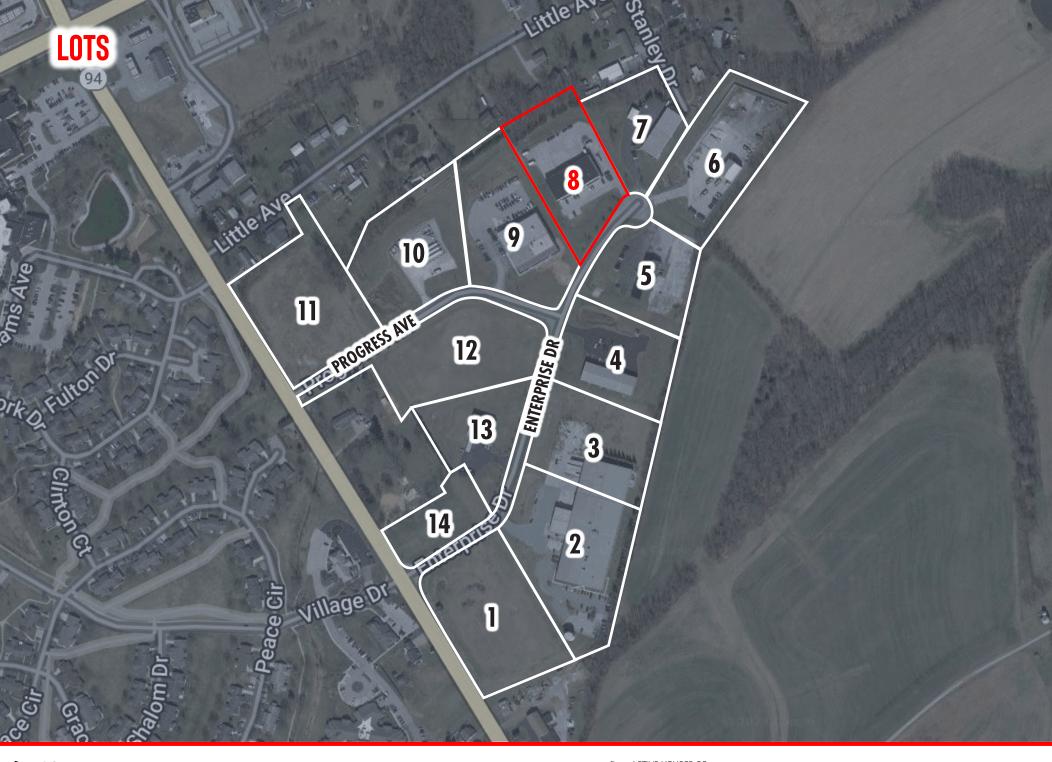

### YORK OFFICE:

3528 Concord Rd. York, PA 17402

### **EXTON OFFICE:**

1 E. Uwchlan Ave. Suite 409, Exton, PA 19341

### **WEST CHESTER OFFICE:**

107 E Chestnut St, Suite 107 West Chester, PA 19380

### **LANCASTER OFFICE:**

150 Farmington Lane, Suite 201 Lancaster, PA 17601

### STATE COLLEGE OFFICE:

330 Innovation Blvd, Suite 205 State College, PA 16803

#### **NEW JERSEY OFFICE:**

236 E. Route 38, Suite 130 Moorestown, NJ 08057

## LISTING AGENTS:



Ryan Myers, CCIM

rmyers@bennettwilliams.com

### **CONTACT US**

717.843.5555 | www.bennettwilliams.com

# LANDLORD REPRESENTATION

## TENANT REPRESENTATION

## INVESTMENT SALES

PROPERTY MANAGEMENT



Since its founding in 1956, Bennett Williams Commercial, Inc. has offered full Commercial Real Estate services to the Ce