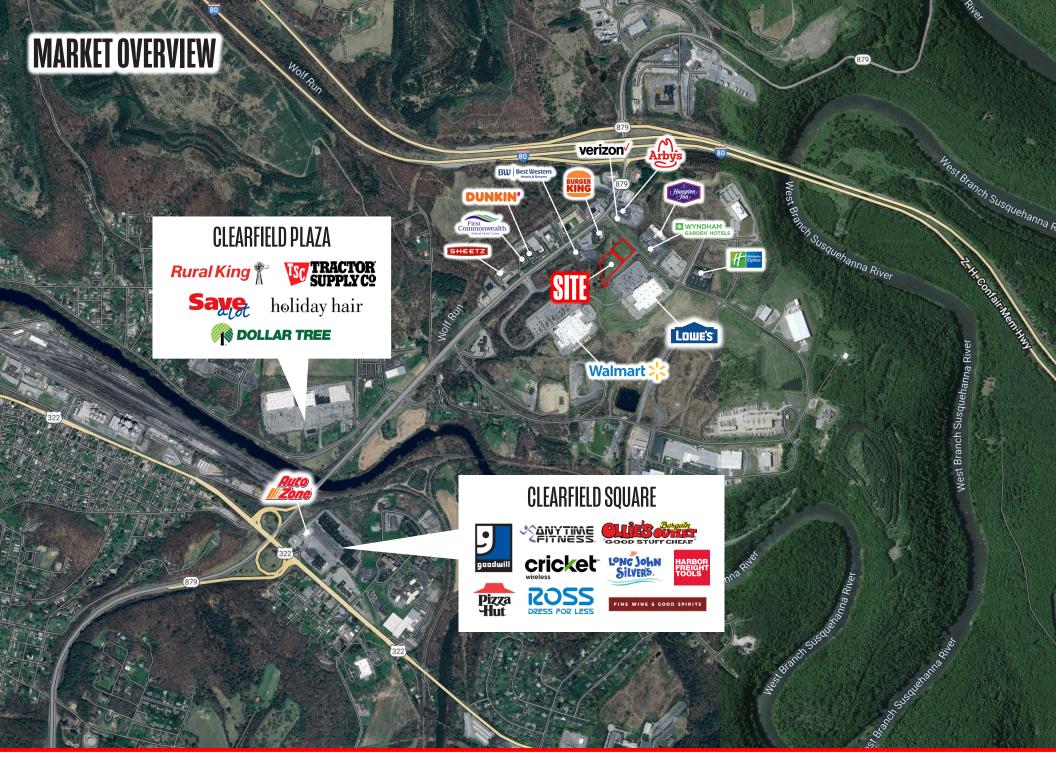

# LOWE'S OUTPARCELS 100 LOWES BLVD • CLEARFIELD, PA • 16803 LOWE'S 2.31 AC 3.02 AC FOR SALE/LEASE ±5.33 ACRES