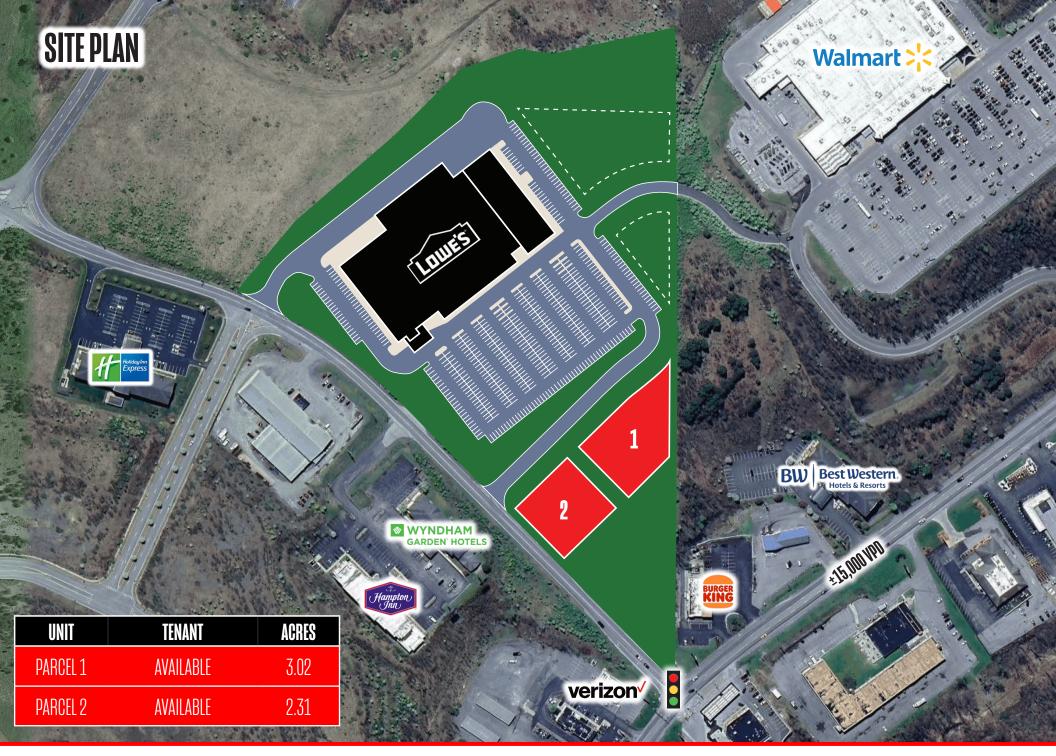

# LOWE'S OUTPARCELS 100 LOWES BLVD • CLEARFIELD, PA • 16803 LOWE'S 2.31 AC 3.02 AC FOR SALE/LEASE ±5.33 ACRES