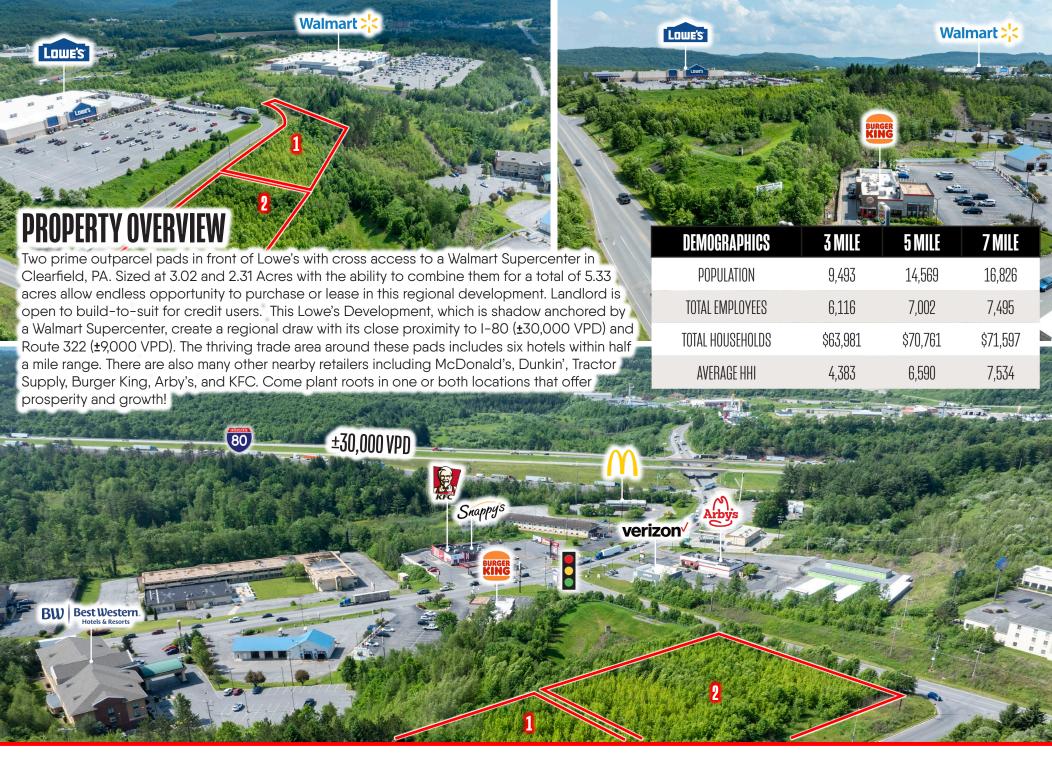

# LOWE'S OUTPARCELS 100 LOWES BLVD • CLEARFIELD, PA • 16803 LOWE'S 2.31 AC 3.02 AC FOR SALE/LEASE ±5.33 ACRES