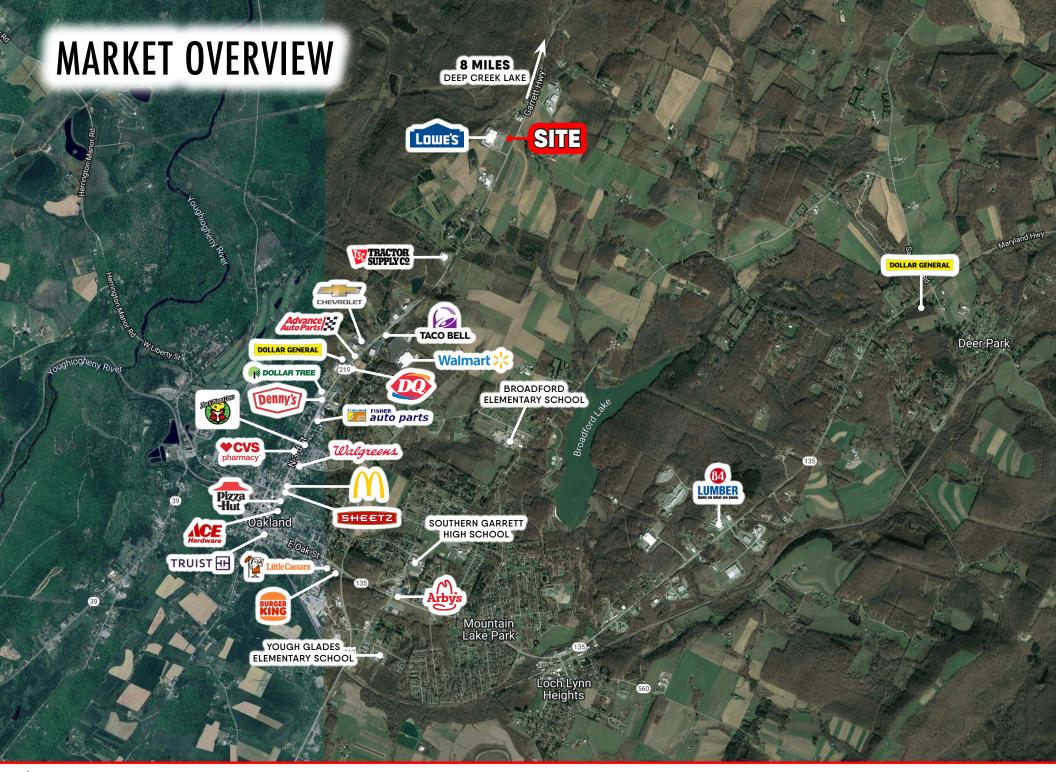

# PROPERTY OVERVIEW

Two prime outparcel pads in front of Lowe's in Oakland, MD. Ranging from 1.25 to 1.44 Acres allow endless opportunity to purchase or lease in this prime development. Landlord is open to build-to-suit for credit users. Along with the regional pull of the Lowe's and nearby Walmart, these pads are located right along Route 219 (13,000 VPD) and just a few miles South of the tourist attractions around Deep Creek Lake. Close by retailers include Tractor Supply, Walmart, Dairy Queen, Dollar Tree, Advance Auto, Walgreens, and Sheetz. Invest and explore all the opportunities these pads have to offer!