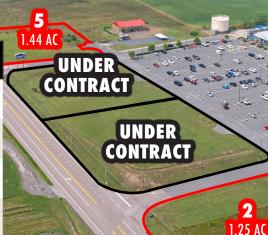

# 2 PADS AVAILABLE | FOR SALE/LEASE

# PROPERTY OVERVIEW

Two prime outparcel pads in front of Lowe's in Oakland, MD. Ranging from 1.25 to 1.44 Acres allow endless opportunity to purchase or lease in this prime development. Landlord is open to build-to-suit for credit users. Along with the regional pull of the Lowe's and nearby Walmart, these pads are located right along Route 219 (13,000 VPD) and just a few miles South of the tourist attractions around Deep Creek Lake. Close by retailers include Tractor Supply, Walmart, Dairy Queen, Dollar Tree, Advance Auto, Walgreens, and Sheetz. Invest and explore all the opportunities these pads have to offer!