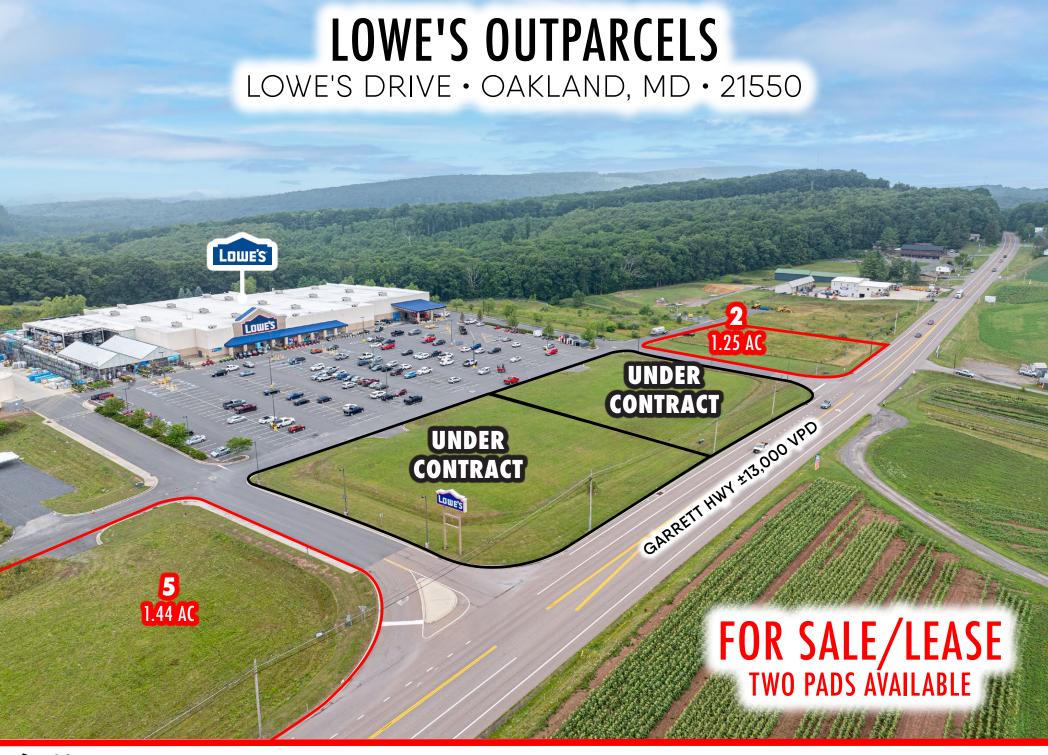

# 2 PADS AVAILABLE | FOR SALE/LEASE

# PROPERTY OVERVIEW

Two prime outparcel pads in front of Lowe's in Oakland, MD. Ranging from 1.25 to 1.44 Acres allow endless opportunity to purchase or lease in this prime development. Landlord is open to build-to-suit for credit users. Along with the regional pull of the Lowe's and nearby Walmart, these pads are located right along Route 219 (13,000 VPD) and just a few miles South of the tourist attractions around Deep Creek Lake. Close by retailers include Tractor Supply, Walmart, Dairy Queen, Dollar Tree, Advance Auto, Walgreens, and Sheetz. Invest and explore all the opportunities these pads have to offer!