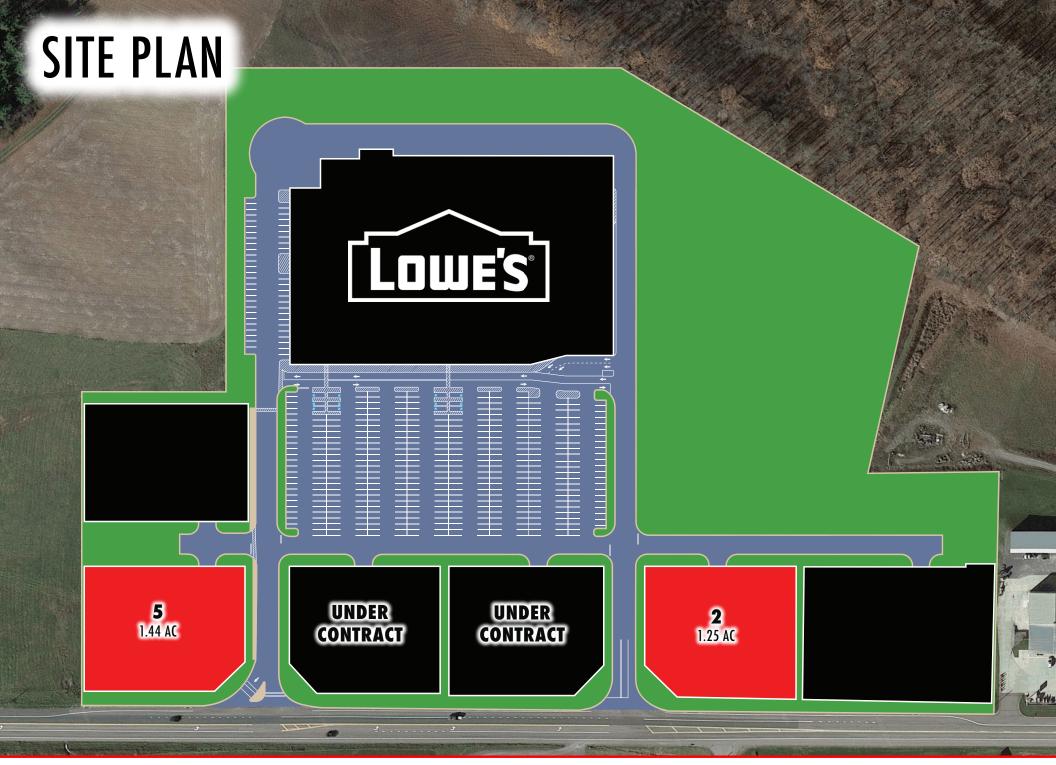

# 2 PADS AVAILABLE | FOR SALE/LEASE

# PROPERTY OVERVIEW

Two prime outparcel pads in front of Lowe's in Oakland, MD. Ranging from 1.25 to 1.44 Acres allow endless opportunity to purchase or lease in this prime development. Landlord is open to build-to-suit for credit users. Along with the regional pull of the Lowe's and nearby Walmart, these pads are located right along Route 219 (13,000 VPD) and just a few miles South of the tourist attractions around Deep Creek Lake. Close by retailers include Tractor Supply, Walmart, Dairy Queen, Dollar Tree, Advance Auto, Walgreens, and Sheetz. Invest and explore all the opportunities these pads have to offer!