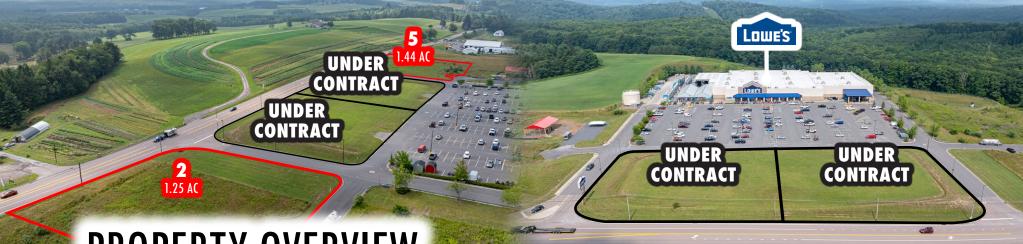

# 2 PADS AVAILABLE | FOR SALE/LEASE

# PROPERTY OVERVIEW

Two prime outparcel pads in front of Lowe's in Oakland, MD. Ranging from 1.25 to 1.44 Acres allow endless opportunity to purchase or lease in this prime development. Landlord is open to build-to-suit for credit users. Along with the regional pull of the Lowe's and nearby Walmart, these pads are located right along Route 219 (13,000 VPD) and just a few miles South of the tourist attractions around Deep Creek Lake. Close by retailers include Tractor Supply, Walmart, Dairy Queen, Dollar Tree, Advance Auto, Walgreens, and Sheetz. Invest and explore all the opportunities these pads have to offer!