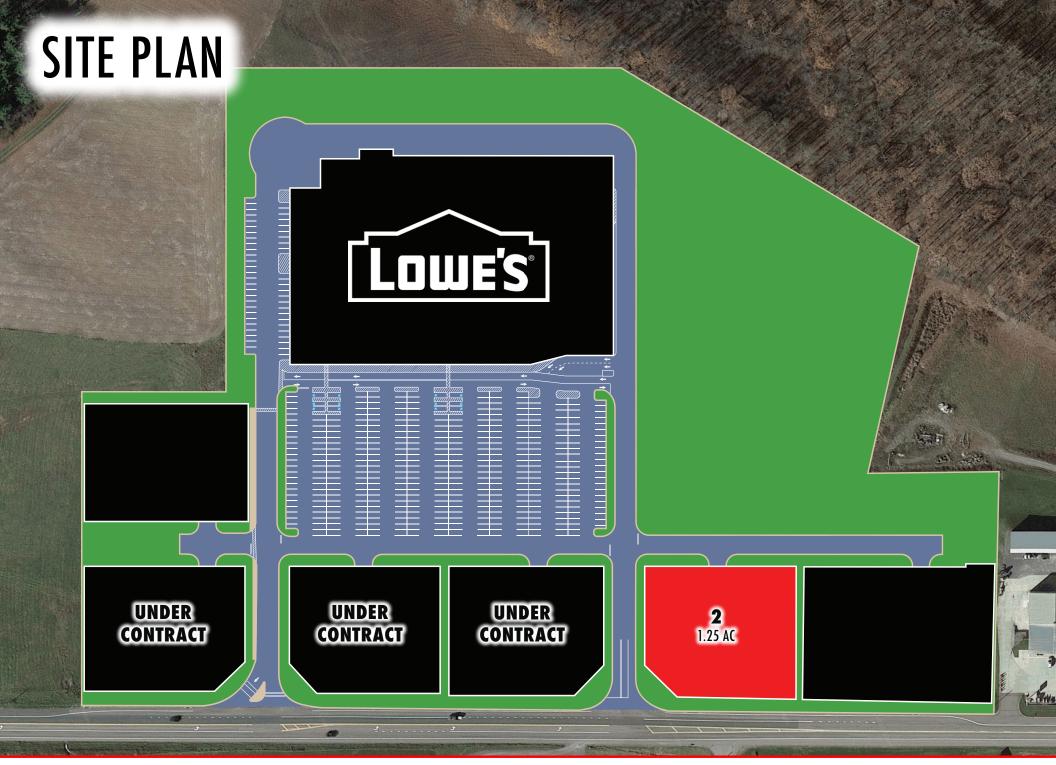

# LOWE'S OUTPARCELS LOWE'S DRIVE • OAKLAND, MD • 21550 Lowe's 1.25 AC UNDER CONTRACT GARRETT HWY #13,000 VPD UNDER CONTRACT UNDER CONTRACT FOR SALE/LEASE ONE PAD AVAILABLE

## PROPERTY OVERVIEW

One prime outparcel pad in front of Lowe's in Oakland, MD. 1.25 Acres allow endless opportunity to purchase or lease in this prime development. Landlord is open to build-to-suit for credit users. Along with the regional pull of the Lowe's and nearby Walmart, these pads are located right along Route 219 (13,000 VPD) and just a few miles South of the tourist attractions around Deep Creek Lake. Close by retailers include Tractor Supply, Walmart, Dairy Queen, Dollar Tree, Advance Auto, Walgreens, and Sheetz. Invest and explore all the