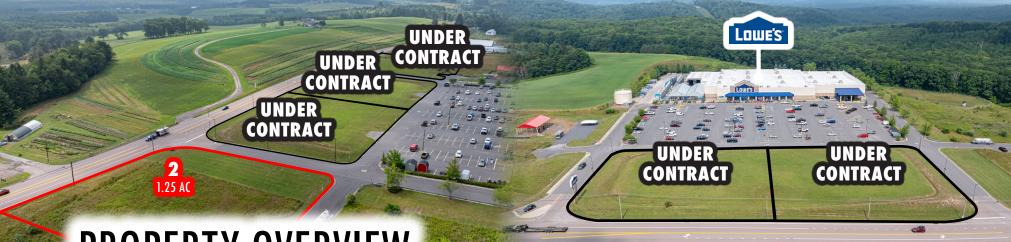

# LOWE'S OUTPARCELS LOWE'S DRIVE • OAKLAND, MD • 21550 Lowe's 1.25 AC UNDER CONTRACT GARRETT HWY #13,000 VPD UNDER CONTRACT UNDER CONTRACT FOR SALE/LEASE ONE PAD AVAILABLE

## PROPERTY OVERVIEW

One prime outparcel pad in front of Lowe's in Oakland, MD. 1.25 Acres allow endless opportunity to purchase or lease in this prime development. Landlord is open to build-to-suit for credit users. Along with the regional pull of the Lowe's and nearby Walmart, these pads are located right along Route 219 (13,000 VPD) and just a few miles South of the tourist attractions around Deep Creek Lake. Close by retailers include Tractor Supply, Walmart, Dairy Queen, Dollar Tree, Advance Auto, Walgreens, and Sheetz. Invest and explore all the