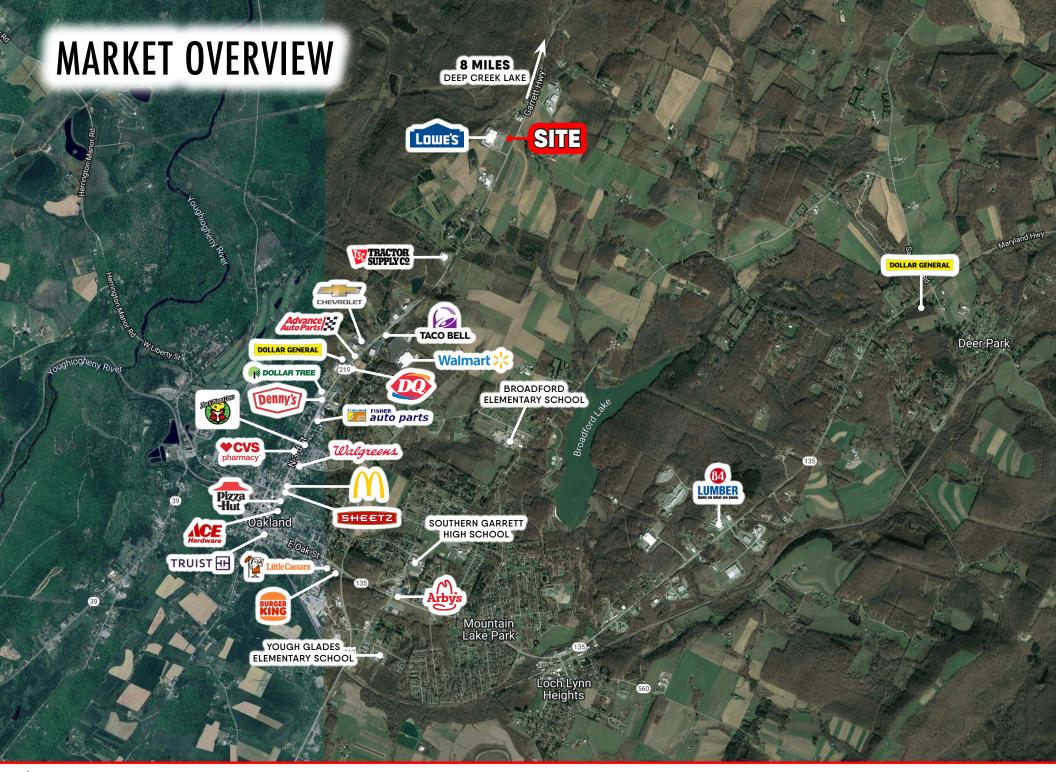

## PROPERTY OVERVIEW

One prime outparcel pad in front of Lowe's in Oakland, MD. 1.25 Acres allow endless opportunity to purchase or lease in this prime development. Landlord is open to build-to-suit for credit users. Along with the regional pull of the Lowe's and nearby Walmart, these pads are located right along Route 219 (13,000 VPD) and just a few miles South of the tourist attractions around Deep Creek Lake. Close by retailers include Tractor Supply, Walmart, Dairy Queen, Dollar Tree, Advance Auto, Walgreens, and Sheetz. Invest and explore all the