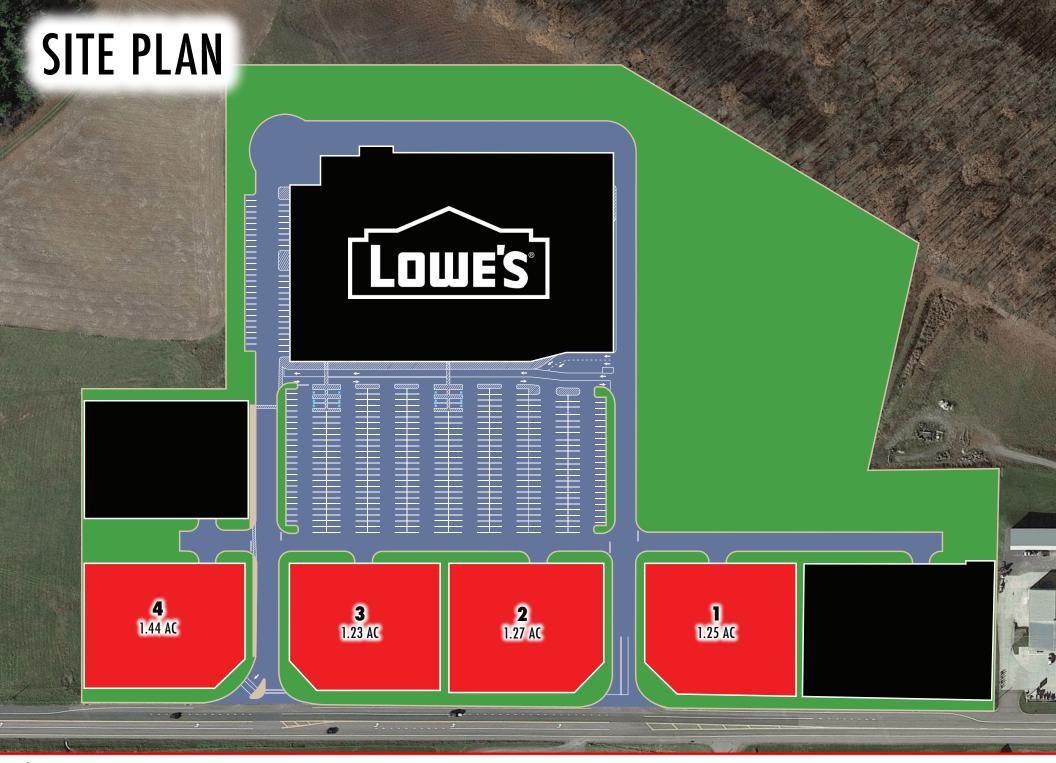

# LOWE'S OUTPARCELS LOWE'S DRIVE • OAKLAND, MD • 21550 Lowe's 1.25 AC 1.27 AC GARRETT HWY 213,000 VPD 1.23 AC 1.44 AC FOR SALE/LEASE FOUR PADS AVAILABLE

# 4 PADS AVAILABLE | FOR SALE/LEASE

Four prime outparcel pads in front of Lowe's in Oakland, MD. Ranging from 1.23 to 1.44 Acres with a max contiguous of 2.49 acres allow endless opportunity to purchase or lease in this prime development. Landlord is open to build-to-suit for credit users. Along with the regional pull of the Lowe's and nearby Walmart, these pads are located right along Route 219 (13,000 VPD) and just a few miles South of the tourist attractions around Deep Creek Lake. Close by retailers include Tractor Supply, Walmart, Dairy Queen, Dollar Tree, Advance Auto, Walgreens, and Sheetz. Invest and explore all the opportunities these pads have to offer!