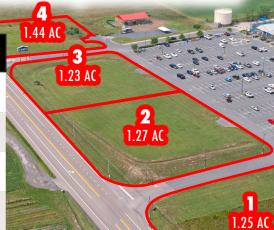

# LOWE'S OUTPARCELS LOWE'S DRIVE • OAKLAND, MD • 21550 Lowe's 1.25 AC 1.27 AC GARRETT HWY 213,000 VPD 1.23 AC 1.44 AC FOR SALE/LEASE FOUR PADS AVAILABLE

# 4 PADS AVAILABLE | FOR SALE/LEASE

Four prime outparcel pads in front of Lowe's in Oakland, MD. Ranging from 1.23 to 1.44 Acres with a max contiguous of 2.49 acres allow endless opportunity to purchase or lease in this prime development. Landlord is open to build-to-suit for credit users. Along with the regional pull of the Lowe's and nearby Walmart, these pads are located right along Route 219 (13,000 VPD) and just a few miles South of the tourist attractions around Deep Creek Lake. Close by retailers include Tractor Supply, Walmart, Dairy Queen, Dollar Tree, Advance Auto, Walgreens, and Sheetz. Invest and explore all the opportunities these pads have to offer!