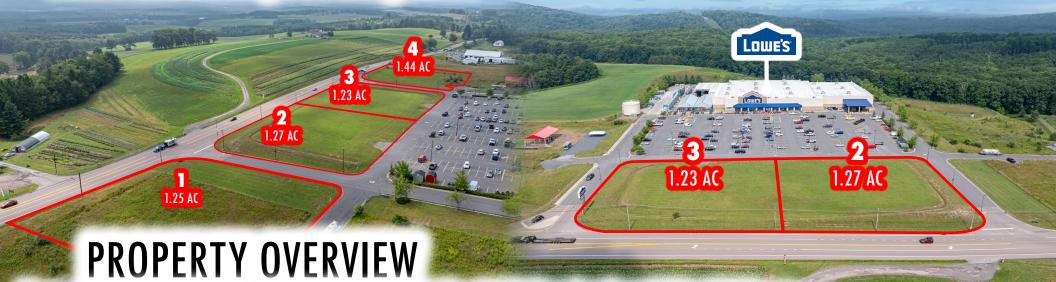

# LOWE'S OUTPARCELS LOWE'S DRIVE • OAKLAND, MD • 21550 Lowe's 1.25 AC 1.27 AC GARRETT HWY 213,000 VPD 1.23 AC 1.44 AC FOR SALE/LEASE FOUR PADS AVAILABLE

# 4 PADS AVAILABLE | FOR SALE/LEASE

Four prime outparcel pads in front of Lowe's in Oakland, MD. Ranging from 1.23 to 1.44 Acres with a max contiguous of 2.49 acres allow endless opportunity to purchase or lease in this prime development. Landlord is open to build-to-suit for credit users. Along with the regional pull of the Lowe's and nearby Walmart, these pads are located right along Route 219 (13,000 VPD) and just a few miles South of the tourist attractions around Deep Creek Lake. Close by retailers include Tractor Supply, Walmart, Dairy Queen, Dollar Tree, Advance Auto, Walgreens, and Sheetz. Invest and explore all the opportunities these pads have to offer!