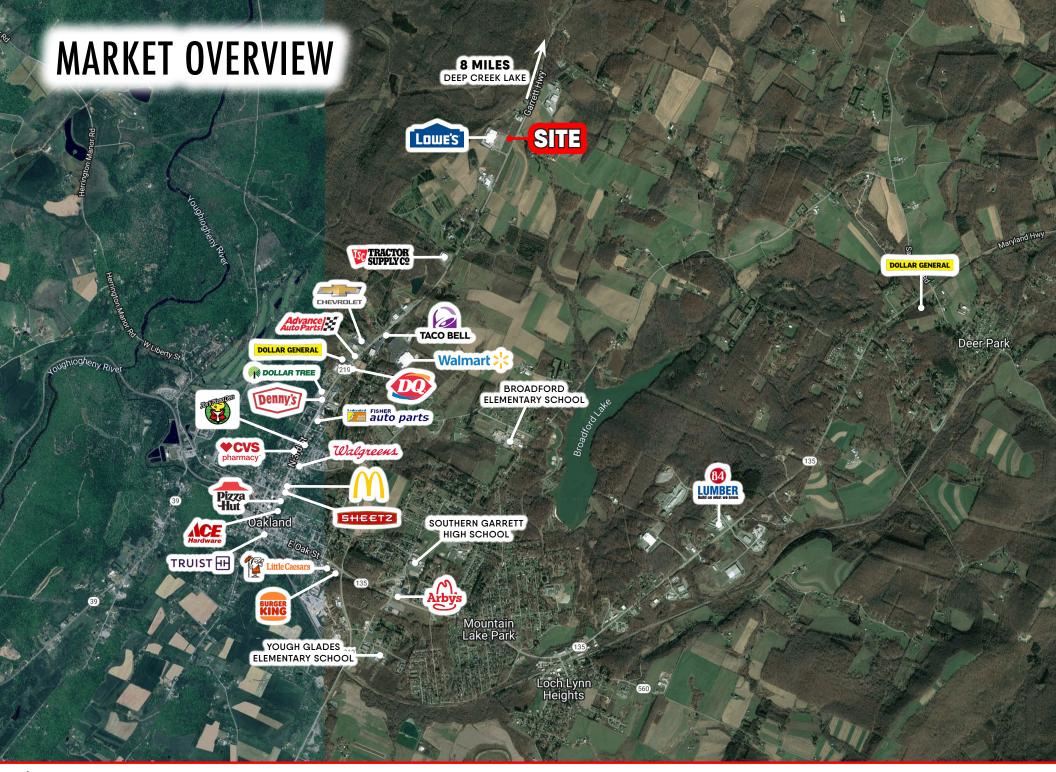

# 4 PADS AVAILABLE | FOR SALE/LEASE

Four prime outparcel pads in front of Lowe's in Oakland, MD. Ranging from 1.23 to 1.44 Acres with a max contiguous of 2.49 acres allow endless opportunity to purchase or lease in this prime development. Landlord is open to build-to-suit for credit users. Along with the regional pull of the Lowe's and nearby Walmart, these pads are located right along Route 219 (13,000 VPD) and just a few miles South of the tourist attractions around Deep Creek Lake. Close by retailers include Tractor Supply, Walmart, Dairy Queen, Dollar Tree, Advance Auto, Walgreens, and Sheetz. Invest and explore all the opportunities these pads have to offer!