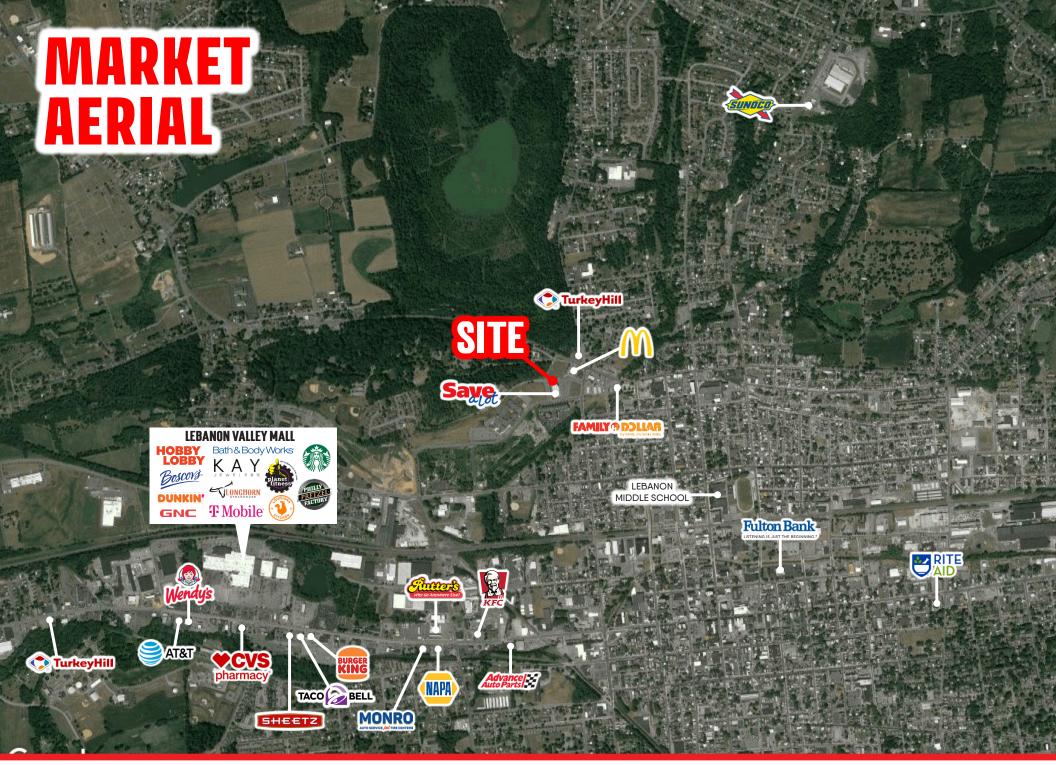

there are two pad sites adjacent to an existing McDonald's available for sale, ground lease or built to suit. This retail center is one of few properties catering to the entire city of Lebanon, with convenient access for the northern Lebanon market and ease of access from anywhere in the greater Lebanon area.