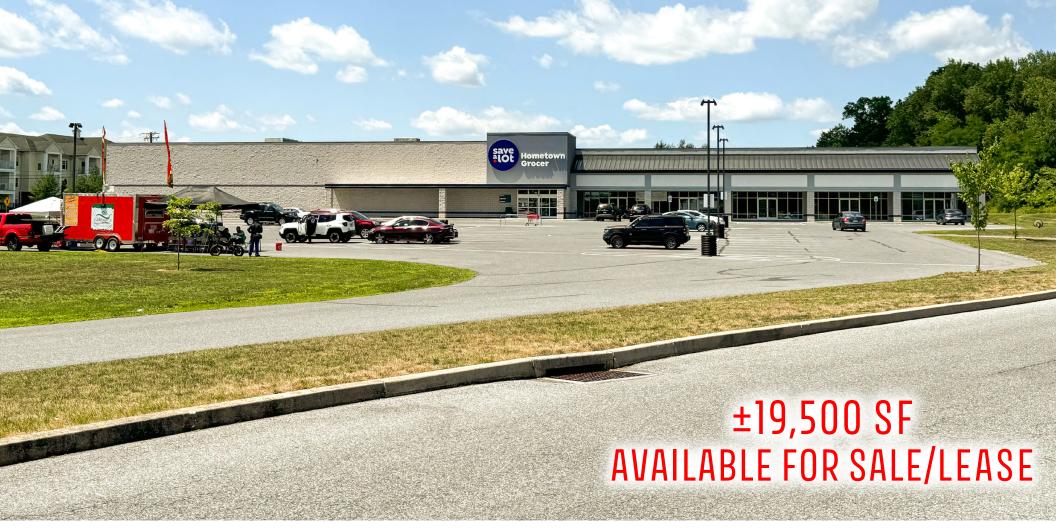

# OLD FORGE POINT SHOPPING CENTER

1212 MAPLE ST | LEBANON, PA | 17046

# PROPERTY OVERVIEW

Old Forge Plaza is a +/- 23,000 SF retail development in Lebanon, PA with a 15,000 SF anchor space and 1,500-4,500 SF of inline space available for lease. In addition to the retail center

there are two pad sites adjacent to an existing McDonald's available for sale, ground lease or built to suit. This retail center is one of few properties catering to the entire city of Lebanon, with convenient access for the northern Lebanon market and ease of access from anywhere in the greater Lebanon area.