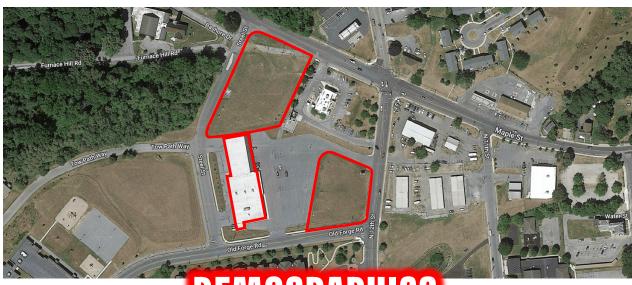

there are two pad sites adjacent to an existing McDonald's available for sale, ground lease or built to suit. This retail center is one of few properties catering to the entire city of Lebanon, with convenient access for the northern Lebanon market and ease of access from anywhere in the greater Lebanon area.

# **DEMOGRAPHICS**

## **POPULATION**

3 MILE- 55,915 5 MILE- 75,930

7 MILE- 96,835

## **EMPLOYEES**

3 MILE-16,240 5 MILE-22,530 7 MILE-28,988

# **AVERAGE HHI**

3 MILE- \$85,184 5 MILE- \$90,659

7 MILE- \$95,959

### **HOUSEHOLDS**

3 MILE- 22,190 5 MILE- 29,719 7 MILE- 37,991

W MAPLE ST - ±12,000 VPD

N 12<sup>TH</sup> ST - ±5,000 VPD

**JONESTOWN RD - ±8,000 VPD** 