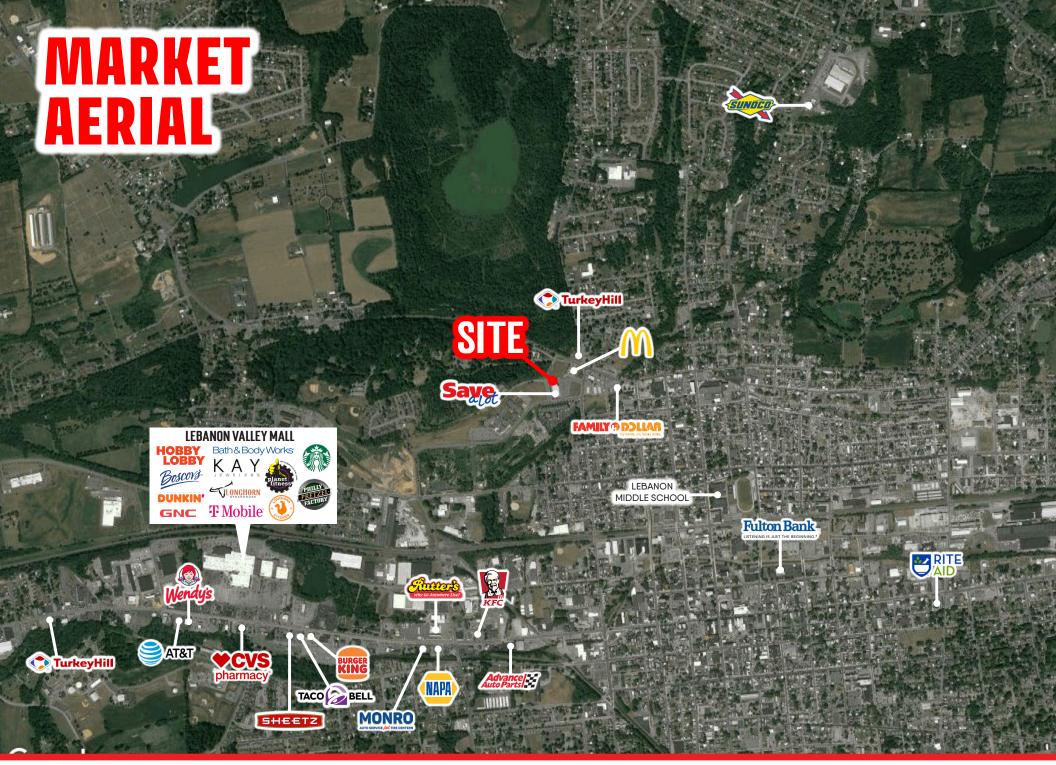

are two pad sites adjacent to an existing McDonald's available for sale, ground lease or built to suit. This retail center is one of few properties catering to the entire city of Lebanon, with convenient access for the northern Lebanon market and ease of access from anywhere in the greater Lebanon area.