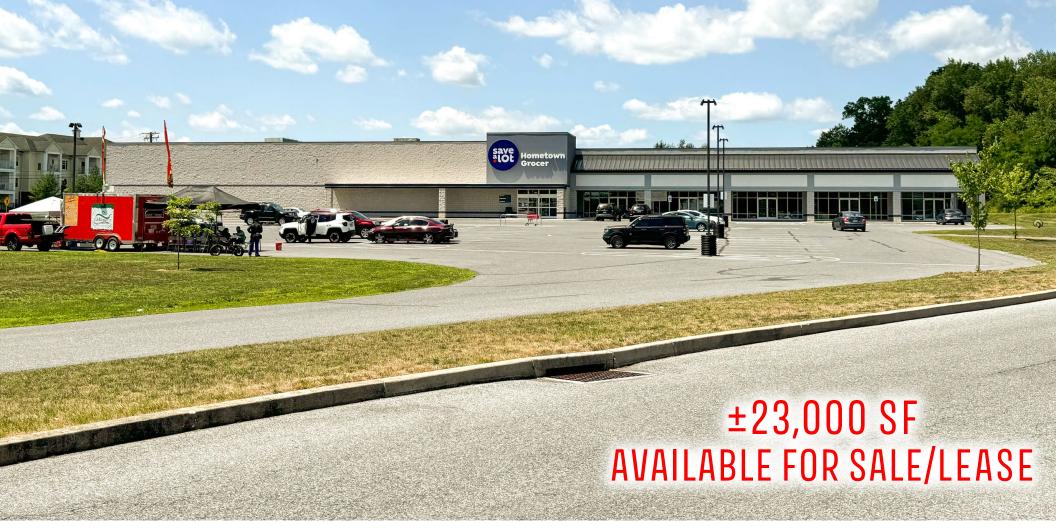

# OLD FORGE POINT SHOPPING CENTER

1212 MAPLE ST | LEBANON, PA | 17046

### PROPERTY OVERVIEW

Old Forge Plaza is a +/- 23,000 SF retail development in Lebanon, PA with a 15,000 SF anchor space and a 1,600 SF of inline space available for lease. In addition to the retail center there