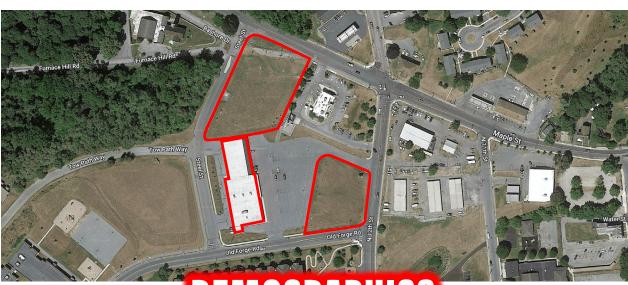

### PROPERTY OVERVIEW

Old Forge Plaza is a +/- 23,000 SF retail development in Lebanon, PA with a 15,000 SF anchor space and a 1,600 SF of inline space available for lease. In addition to the retail center there

are two pad sites adjacent to an existing McDonald's available for sale, ground lease or built to suit. This retail center is one of few properties catering to the entire city of Lebanon, with convenient access for the northern Lebanon market and ease of access from anywhere in the greater Lebanon area.