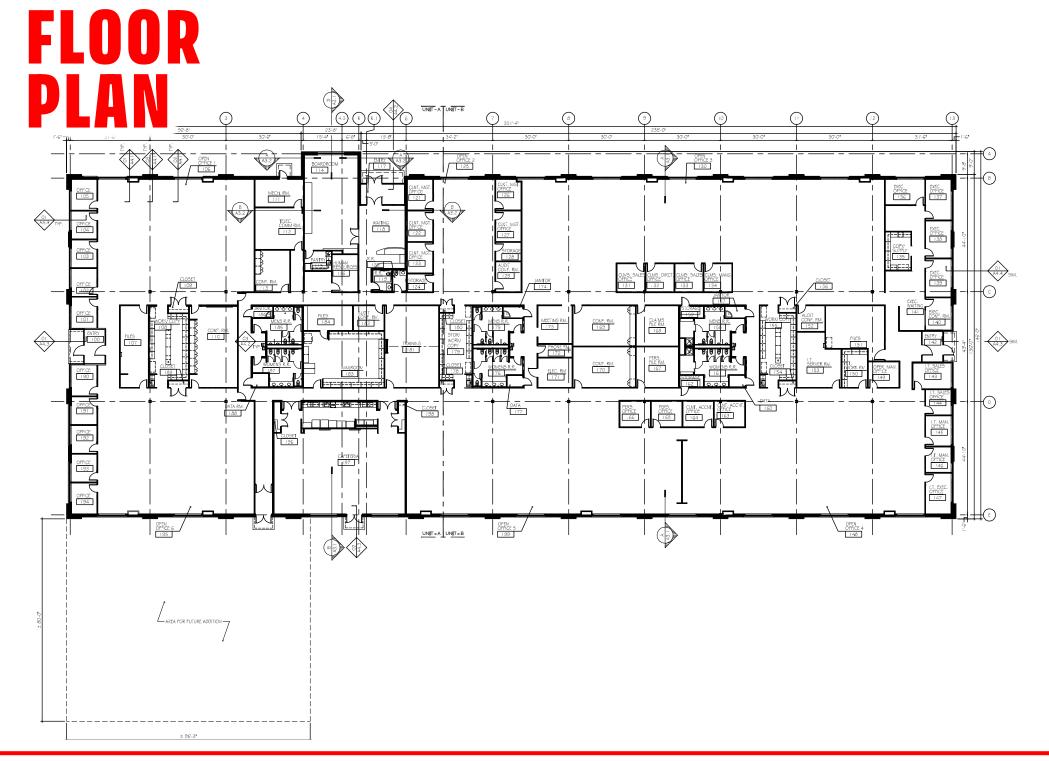

# **PROPERTY** HIGHLIGHTS

- 47,250 sf office building built in 2010
- Situated in a business park setting within Lancaster City limits
- Large parking lot with 325 spaces surrounding building
- Easy access from Route 30, Route 283, Route 222, Oregon Pike, Route 23, and Lititz Pike
- Close proximity to Lancaster Amtrak and many shopping and dining destinations