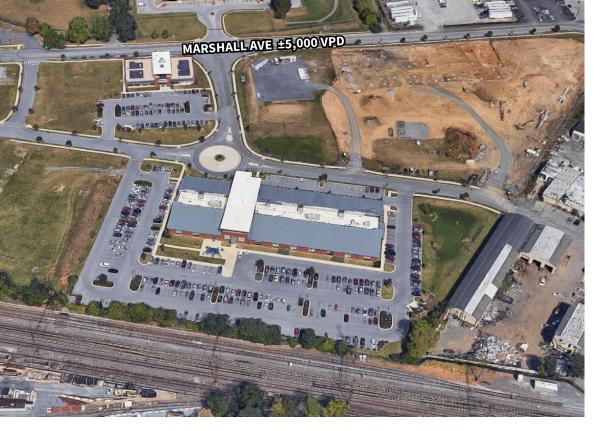

# **PROPERTY** HIGHLIGHTS

- 47,250 sf office building built in 2010
- Situated in a business park setting within Lancaster City limits
- Large parking lot with 325 spaces surrounding building
- Easy access from Route 30, Route 283, Route 222, Oregon Pike, Route 23, and Lititz Pike
- Close proximity to Lancaster Amtrak and many shopping and dining destinations