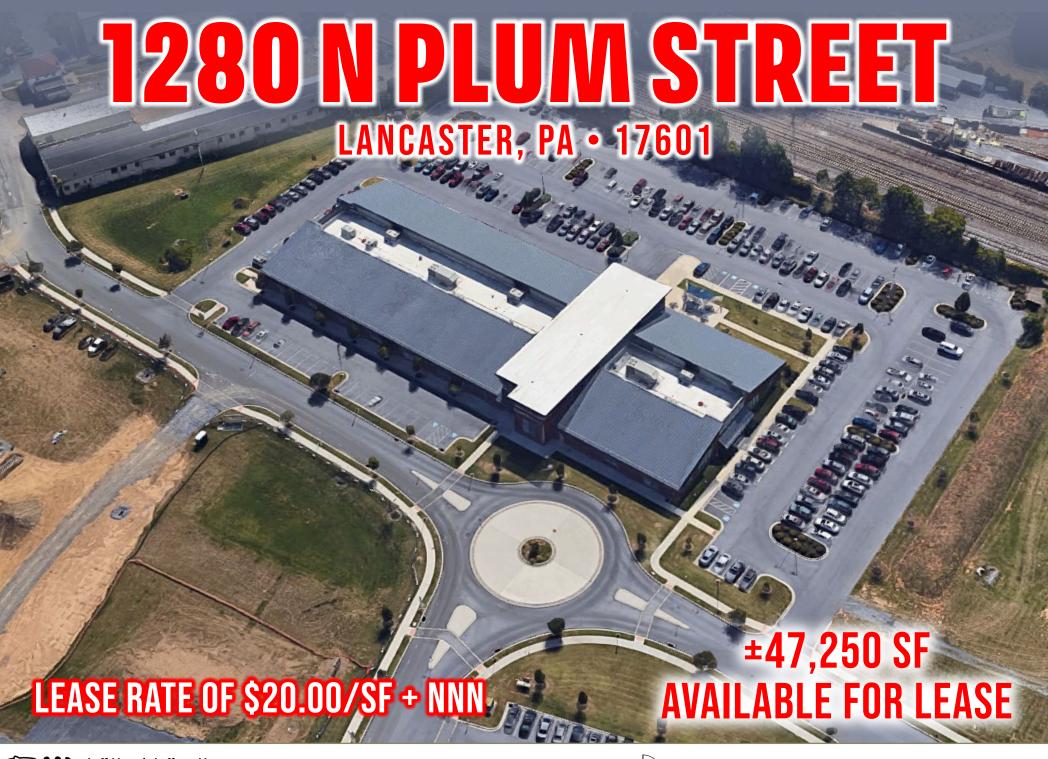

# **PROPERTY** HIGHLIGHTS

- 47,250 sf office building built in 2010
- Situated in a business park setting within Lancaster City limits
- Large parking lot with 325 spaces surrounding building
- Easy access from Route 30, Route 283, Route 222, Oregon Pike, Route 23, and Lititz Pike
- Close proximity to Lancaster Amtrak and many shopping and dining destinations