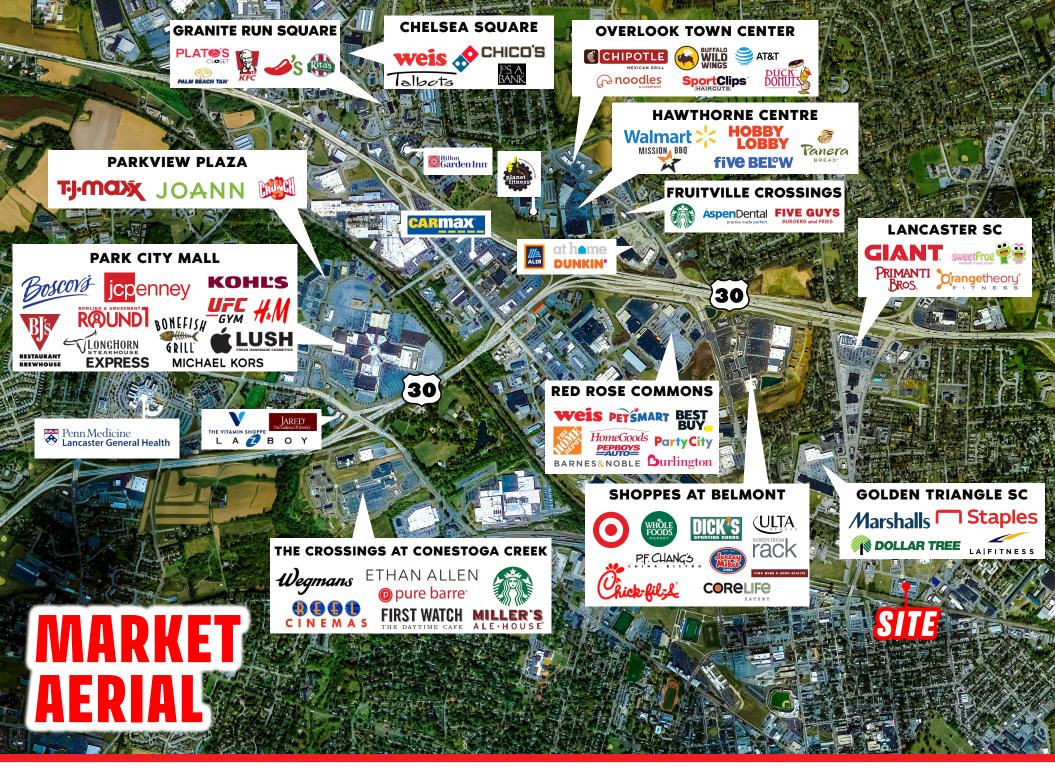

# **PROPERTY** HIGHLIGHTS

- 47,250 sf office building built in 2010
- Situated in a business park setting within Lancaster City limits
- Large parking lot with 325 spaces surrounding building
- Easy access from Route 30, Route 283, Route 222, Oregon Pike, Route 23, and Lititz Pike
- Close proximity to Lancaster Amtrak and many shopping and dining destinations