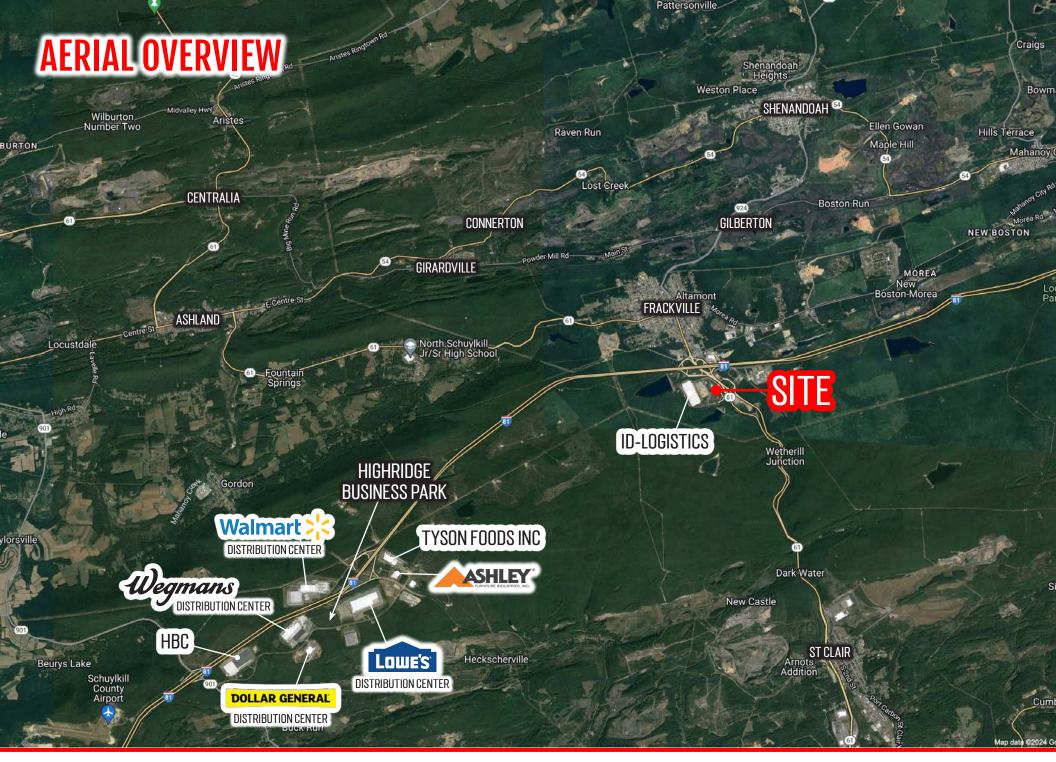

# 960 SCHUYLKILL MALL ROAD

FRACKVILLE, PA • 17931 BIG **ID-LOGISTICS** SITE 61 ±15,000 VPD ±1.6 ACRES