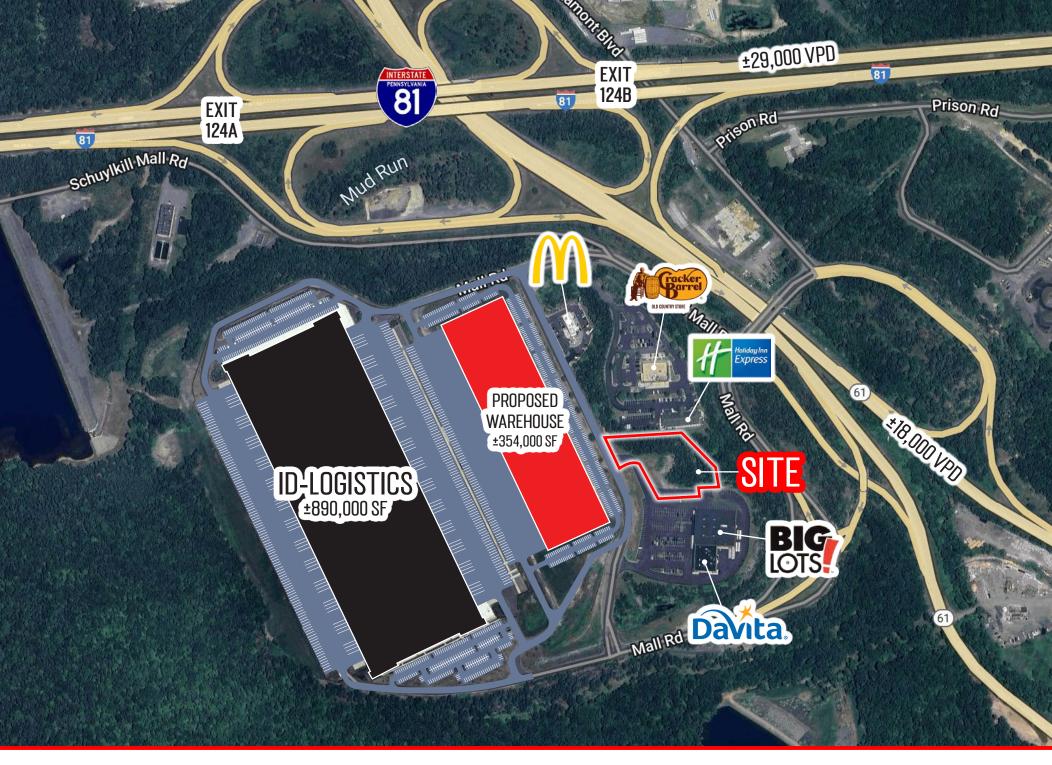

# 960 SCHUYLKILL MALL ROAD

FRACKVILLE, PA • 17931 BIG **ID-LOGISTICS** SITE 61 ±15,000 VPD ±1.6 ACRES