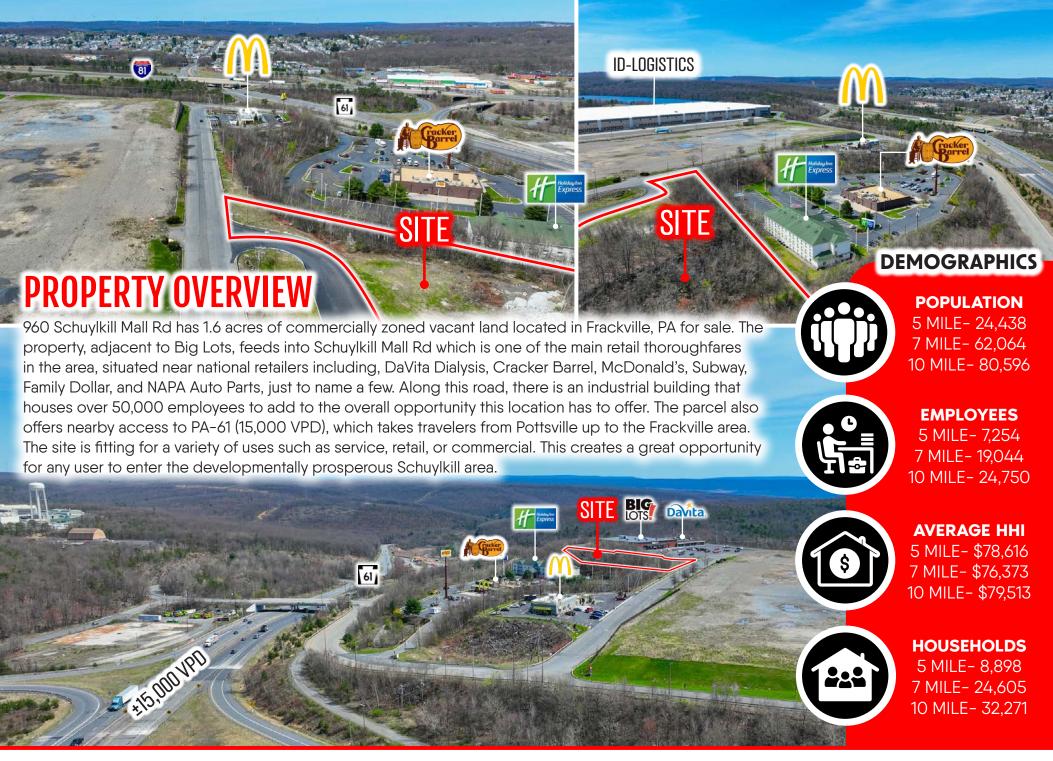

# 960 SCHUYLKILL MALL ROAD

FRACKVILLE, PA • 17931 BIG **ID-LOGISTICS** SITE 61 ±15,000 VPD ±1.6 ACRES