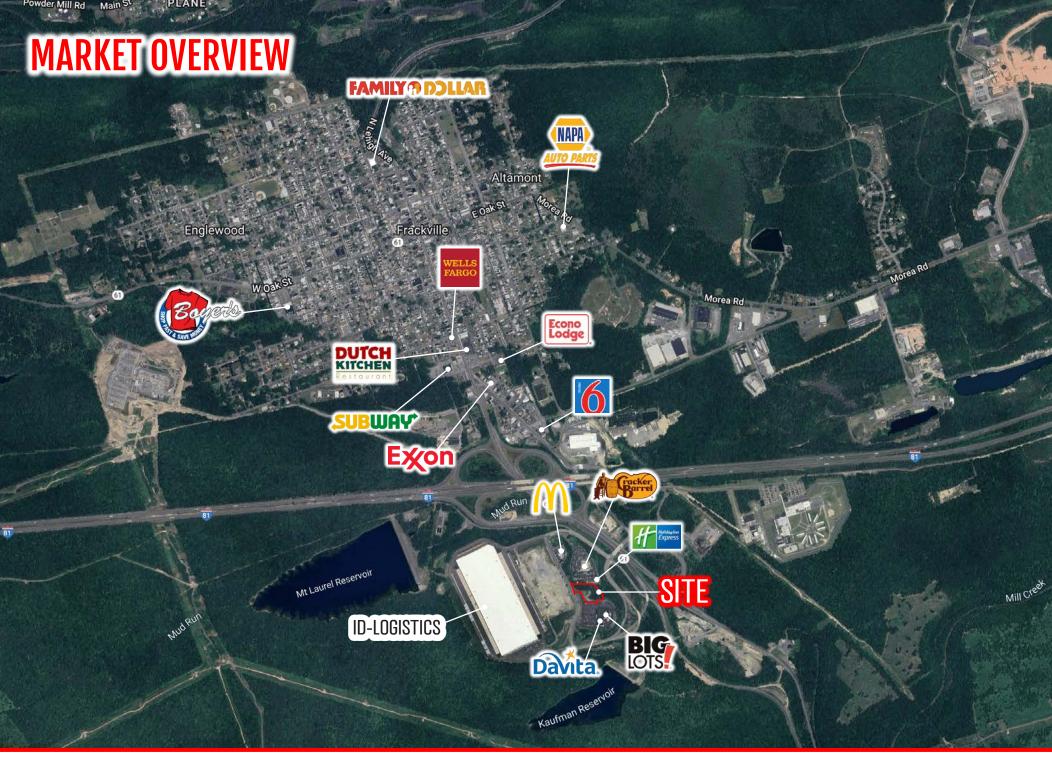

# 960 SCHUYLKILL MALL ROAD

FRACKVILLE, PA • 17931 BIG **ID-LOGISTICS** SITE 61 ±15,000 VPD ±1.6 ACRES