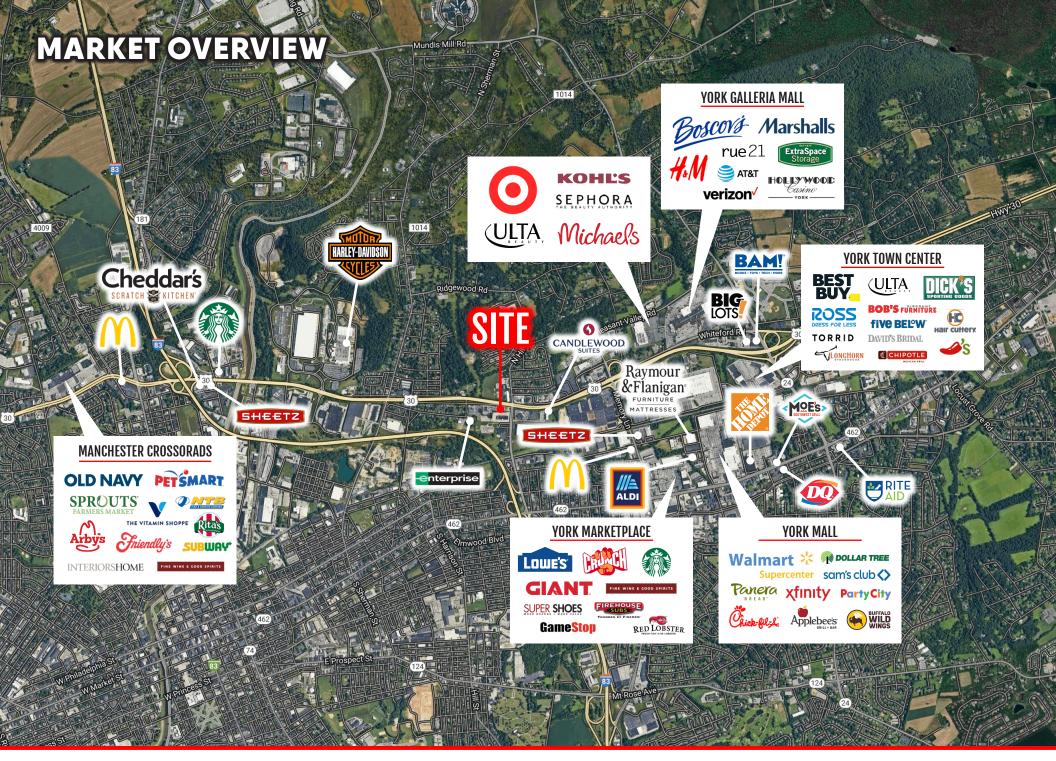

# 1680 WHIEFORD ROAD

YORK, PA − 17402





## PROPERTY OVERVIEW

## **±0.59 ACRES FOR LEASE**

## **POPULATION**

3 MILE- 85,113 5 MILE- 150,761 7 MILE- 212,763

### **EMPLOYEES**

3 MILE- 45,622 5 MILE- 75,059 7 MILE- 92,637

## **AVERAGE HHI**

3 MILE- \$83,822 5 MILE- \$96,728 7 MILE- \$100,988

## **HOUSEHOLDS**

3 MILE- 33,472

5 MILE- 59,076

7 MILE- 83,933

















## **OUR LOCATIONS:**

#### YORK OFFICE:

3528 Concord Rd. York, PA 17402

#### **EXTON OFFICE:**

1 E. Uwchlan Ave. Suite 409, Exton, PA 19341

#### **WEST CHESTER OFFICE:**

107 E Chestnut St, Suite 107 West Chester, PA 19380

#### LANCASTER OFFICE:

150 Farmington Lane, Suite 201 Lancaster, PA 17601

#### STATE COLLEGE OFFICE:

330 Innovation Blvd, Suite 205 State College, PA 16803

#### **NEW JERSEY OFFICE:**

236 E. Route 38, Suite 130 Moorestown, NJ 08057

# LISTING AGENTS:



#### Tyler Gettel

tgettel@bennettwilliams.com



#### **Blake Shaffer**

bshaffer@bennettwilliams.com



#### **Brad Rohrbaugh**

brohrbaugh@bennettwilliams.com



#### Chad Stine

cstine@bennettwilliams.com

#### **CONTACT US**

717.843.5555 | www.bennettwilliams.com

LANDLORD REPRESENTATION

TENANT