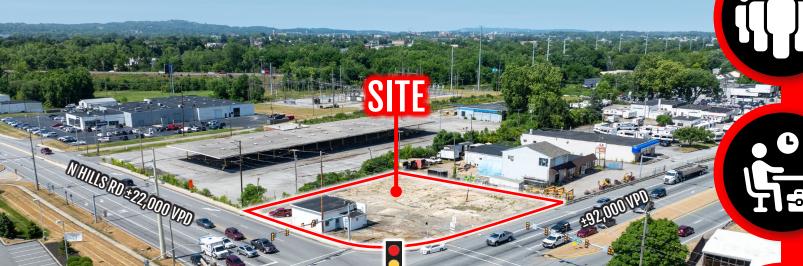

# 1680 WHIEFORD ROAD

YORK, PA − 17402





## PROPERTY OVERVIEW

## **±0.59 ACRES FOR LEASE**

## **POPULATION**

3 MILE- 85,113 5 MILE- 150,761 7 MILE- 212,763

### **EMPLOYEES**

3 MILE- 45,622 5 MILE- 75,059 7 MILE- 92,637

## **AVERAGE HHI**

3 MILE- \$83,822 5 MILE- \$96,728 7 MILE- \$100,988

## **HOUSEHOLDS**

3 MILE- 33,472

5 MILE- 59,076

7 MILE- 83,933

















## **OUR LOCATIONS:**

#### YORK OFFICE:

3528 Concord Rd. York, PA 17402

#### **EXTON OFFICE:**

1 E. Uwchlan Ave. Suite 409, Exton, PA 19341

#### **WEST CHESTER OFFICE:**

107 E Chestnut St, Suite 107 West Chester, PA 19380

#### LANCASTER OFFICE:

150 Farmington Lane, Suite 201 Lancaster, PA 17601

#### STATE COLLEGE OFFICE:

330 Innovation Blvd, Suite 205 State College, PA 16803

#### **NEW JERSEY OFFICE:**

236 E. Route 38, Suite 130 Moorestown, NJ 08057

# LISTING AGENTS:



#### Tyler Gettel

tgettel@bennettwilliams.com



#### **Blake Shaffer**

bshaffer@bennettwilliams.com



#### **Brad Rohrbaugh**

brohrbaugh@bennettwilliams.com



#### Chad Stine

cstine@bennettwilliams.com

#### **CONTACT US**

717.843.5555 | www.bennettwilliams.com

LANDLORD REPRESENTATION