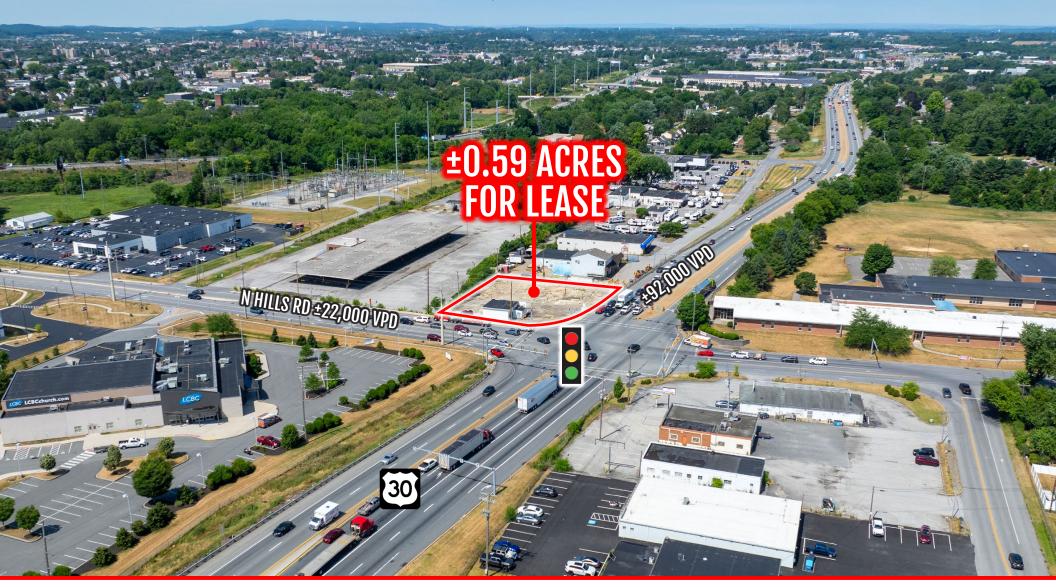

# 1680 WHIEFORD ROAD

YORK, PA − 17402





## PROPERTY OVERVIEW

## **±0.59 ACRES FOR LEASE**

## **POPULATION**

3 MILE- 85,113 5 MILE- 150,761 7 MILE- 212,763

### **EMPLOYEES**

3 MILE- 45,622 5 MILE- 75,059 7 MILE- 92,637

## **AVERAGE HHI**

3 MILE- \$83,822 5 MILE- \$96,728 7 MILE- \$100,988

## **HOUSEHOLDS**

3 MILE- 33,472

5 MILE- 59,076

7 MILE- 83,933

















## **OUR LOCATIONS:**

#### YORK OFFICE:

3528 Concord Rd. York, PA 17402

#### **EXTON OFFICE:**

1 E. Uwchlan Ave. Suite 409, Exton, PA 19341

#### **WEST CHESTER OFFICE:**

107 E Chestnut St, Suite 107 West Chester, PA 19380

#### LANCASTER OFFICE:

150 Farmington Lane, Suite 201 Lancaster, PA 17601

#### STATE COLLEGE OFFICE:

330 Innovation Blvd, Suite 205 State College, PA 16803

#### **NEW JERSEY OFFICE:**

236 E. Route 38, Suite 130 Moorestown,