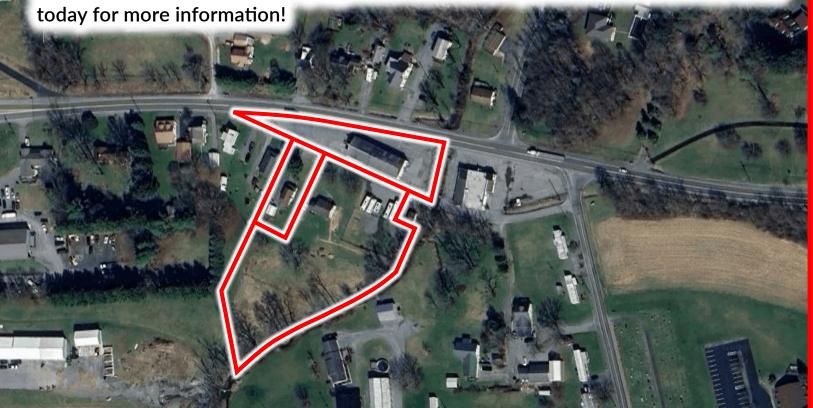

# 1350 Broadway Road Milton, PA | 17847

1350 Broadway Road features a 2.88 Acre assemblage directly off Route 147 (±16,000 VPD) with excellent frontage and visibility along Route 254 (±6,500 VPD).

The property consists of a 5,000 SF building that was used as a former auto garage, repair shop. The building features a 6 bay garage with approximately 20 ft ceilings. The property is equipped with public water, natural gas and on-site septic. The project could be used for an array of commercial uses, including but not limited to auto and truck repair, oil change, general convenience, and more. Contact our team