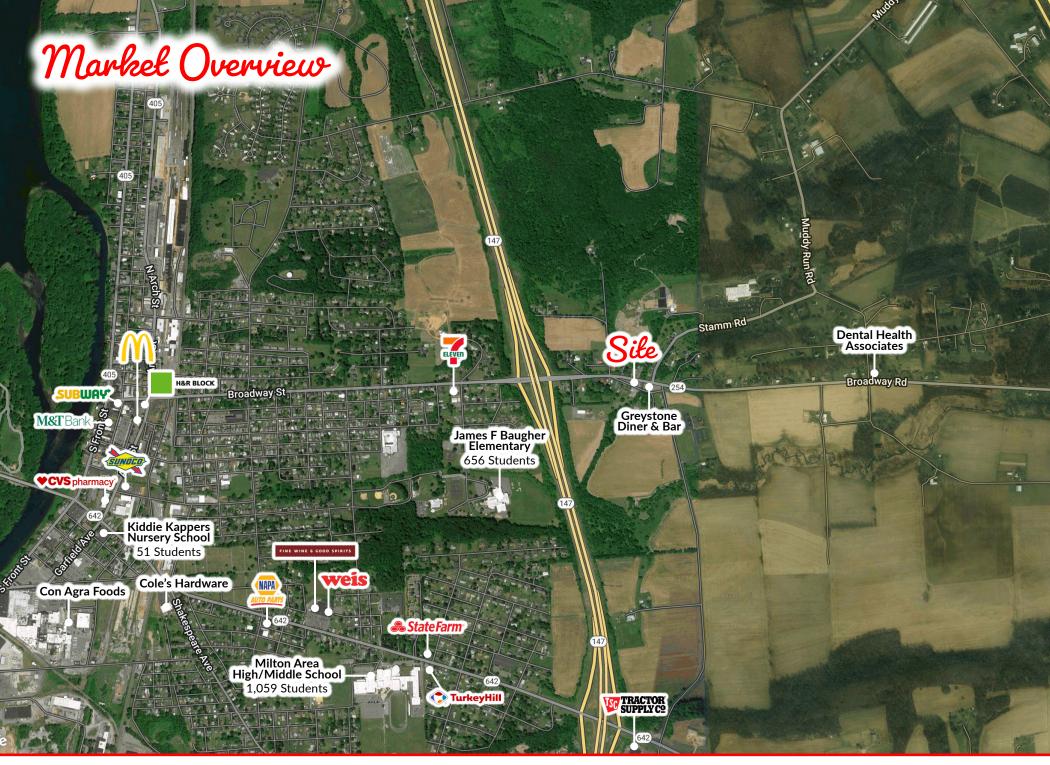

# 1350 Broadway Road Milton, PA | 17847

1350 Broadway Road features a 2.88 Acre assemblage directly off Route 147 (±16,000 VPD) with excellent frontage and visibility along Route 254 (±6,500 VPD).

The property consists of a 5,000 SF building that was used as a former auto garage, repair shop. The building features a 6 bay garage with approximately 20 ft ceilings. The property is equipped with public water, natural gas and on-site septic. The project could be used for an array of commercial uses, including but not limited to auto and truck repair, oil change, general convenience, and more. Contact our team

# **POPULATION**

3 MILE- 11,267 5 MILE- 21,443

7 MILE- 39,544

#### **EMPLOYEES**

3 MILE- 3,953 5 MILE- 11,727 7 MILE- 17,150

# **AVERAGE HHI**

3 MILE- \$83,104 5 MILE- \$84,614 7 MILE- \$98,143

# **HOUSEHOLDS**

3 MILE- 4,907 5 MILE- 9,530 7 MILE- 15,546