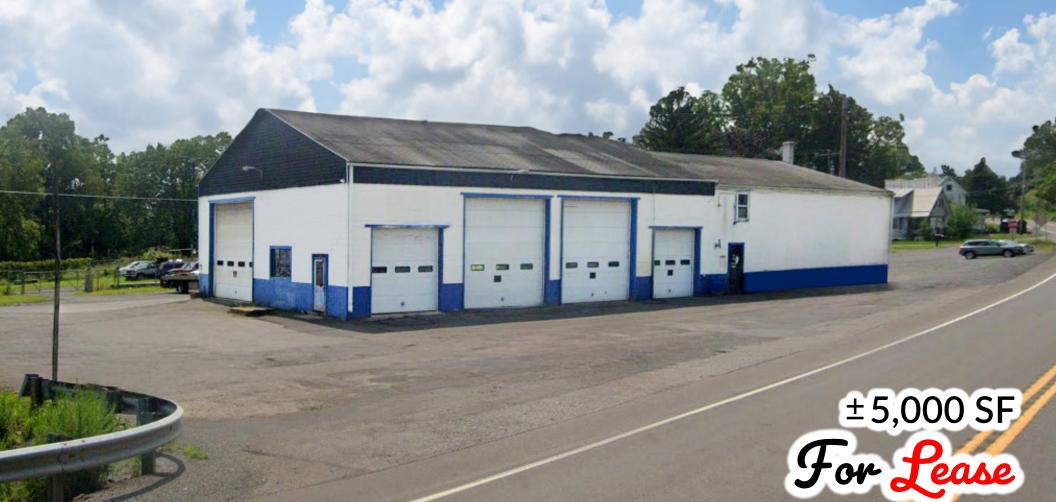

# 1350 Broadway Road Milton, PA | 17847

1350 Broadway Road features a 2.88 Acre assemblage directly off Route 147 (±16,000 VPD) with excellent frontage and visibility along Route 254 (±6,500 VPD).

The property consists of a 5,000 SF building that was used as a former auto garage, repair shop. The building features a 6 bay garage with approximately 20 ft ceilings. The property is equipped with public water, natural gas and on-site septic. The project could be used for an array of commercial uses, including but not limited to auto and truck repair, oil change, general convenience, and more. Contact our team