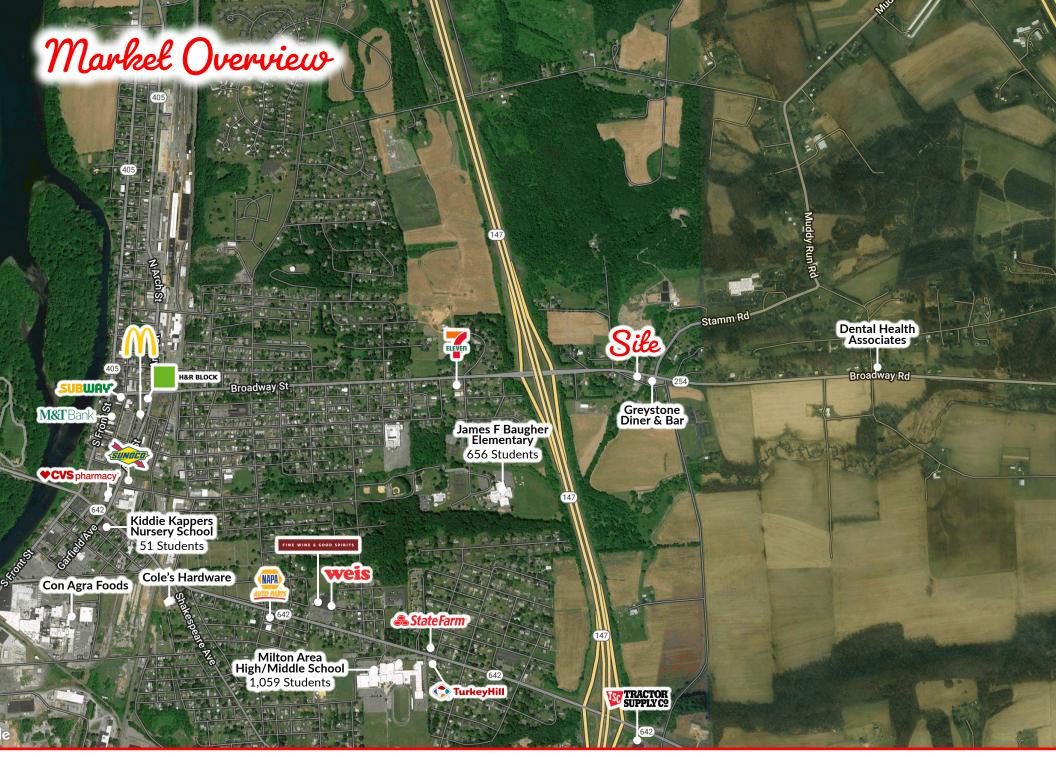

## Properly Overview

1350 Broadway Road features a 2.88 Acre assemblage directly off Route 147 (±16,000 VPD) with excellent frontage and visibility along Route 254 (±6,500 VPD).

The property consists of a 5,000 SF building that was used as a former auto garage, repair shop. The building features a 6 bay garage with approximately 20 ft ceilings. The property is equipped with public water, natural gas and on-site septic. The project could be used for an array of commercial uses, including but not limited to auto and truck repair, oil change, general convenience, and more. Contact our team today for more information!