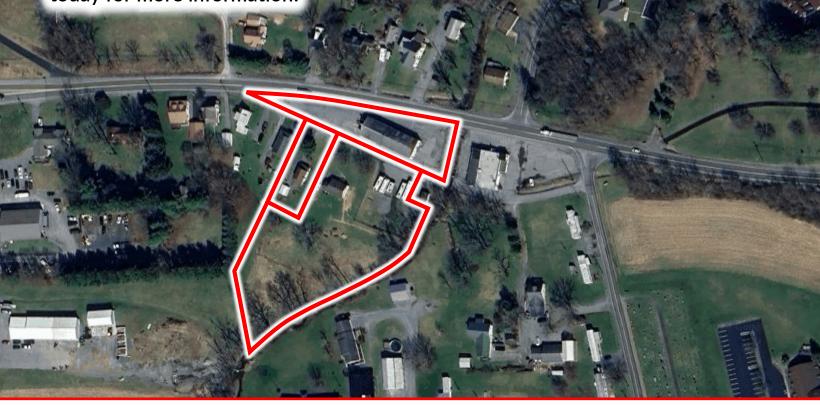

## Properly Overview

1350 Broadway Road features a 2.88 Acre assemblage directly off Route 147 (±16,000 VPD) with excellent frontage and visibility along Route 254 (±6,500 VPD).

The property consists of a 5,000 SF building that was used as a former auto garage, repair shop. The building features a 6 bay garage with approximately 20 ft ceilings. The property is equipped with public water, natural gas and on-site septic. The project could be used for an array of commercial uses, including but not limited to auto and truck repair, oil change, general convenience, and more. Contact our team today for more information!