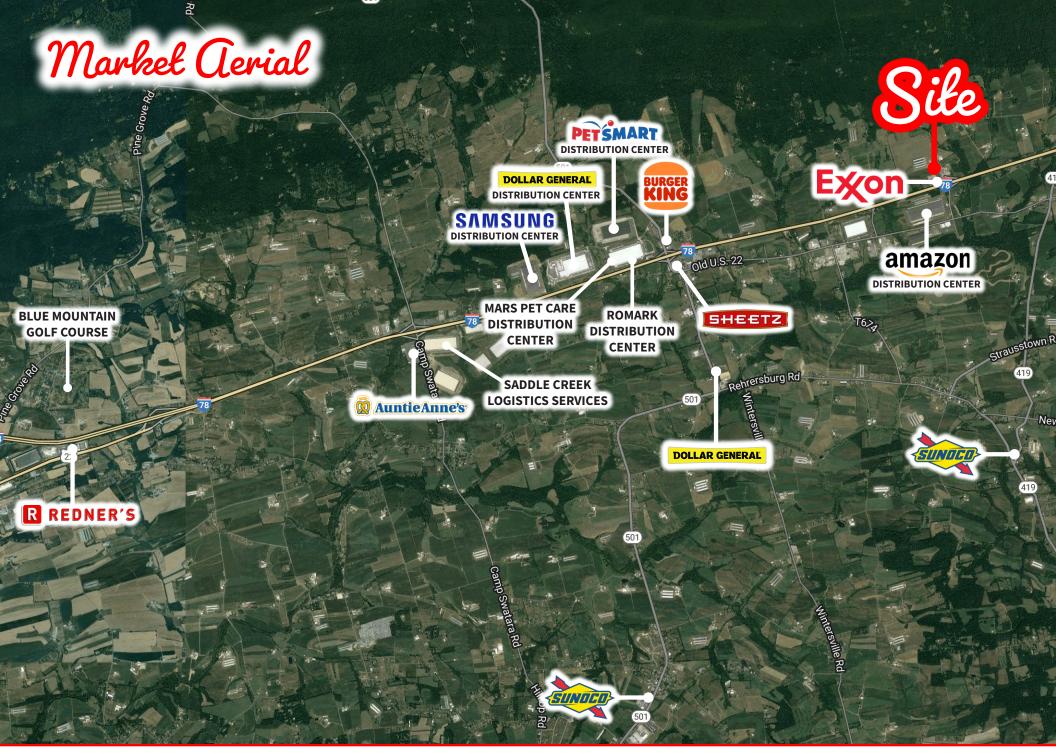

## Properly Overview

360 Midway Road is a 2.38 +/- acre property in Bethel Township, Berks County. This property is conveniently located immediately after Rt 78 off the exit Midway Road. This property offers many opportunities zoned by right: retail, restaurant, drive-thru, fast food, hotel, and many more.