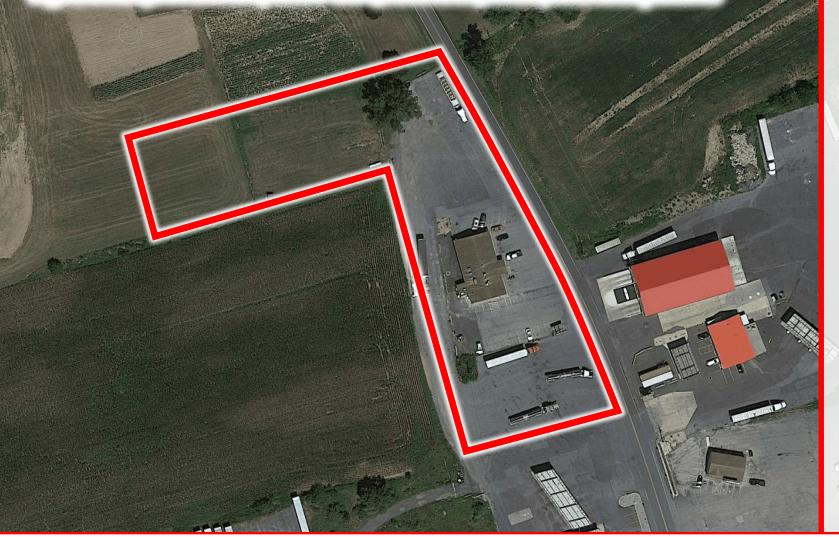

## Properly Overview

360 Midway Road is a 2.38 +/- acre property in Bethel Township, Berks County. This property is conveniently located immediately after Rt 78 off the exit Midway Road. This property offers many opportunities zoned by right: retail, restaurant, drive-thru, fast food, hotel, and many more.