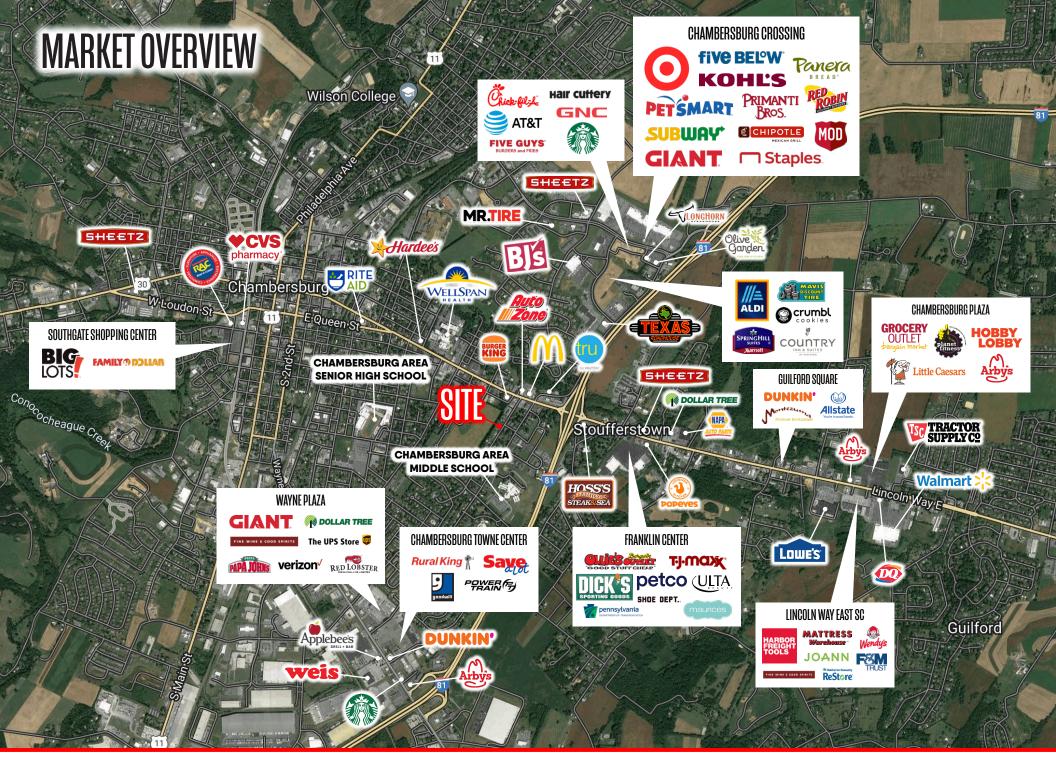

# 71 BRUMBAUGH AVENUE

CHAMBERSBURG, PA | 17201





















# **OUR LOCATIONS:**

## YORK OFFICE:

3528 Concord Rd. York, PA 17402

#### **EXTON OFFICE:**

1 E. Uwchlan Ave. Suite 409, Exton, PA 19341

## **WEST CHESTER OFFICE:**

107 E Chestnut St. Suite 107 West Chester, PA 19380

## LANCASTER OFFICE:

150 Farmington Lane, Suite 201 Lancaster, PA 17601

### STATE COLLEGE OFFICE:

330 Innovation Blvd, Suite 205 State College, PA 16803

### **NEW JERSEY OFFICE:**

236 E. Route 38, Suite 130 Moorestown, NJ 08057

# LISTING AGENTS:



# **Brad Rohrbaugh**

brohrbaugh@bennettwilliams.com



## Chad Stine

cstine@bennettwilliams.com

## **CONTACT US**

717.843.5555 | www.bennettwilliams.com

# LANDLORD REPRESENTATION

# TENANT REPRESENTATION

## INVESTMENT SALES

**PROPERTY** MANAGEMENT



Since its founding in 1956, Bennett Williams Commercial